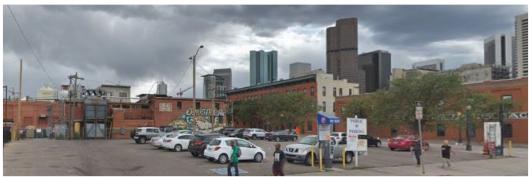

## DEVELOPMENT SITE

This site is located in the Arapahoe Square neighborhood and is currently a parking lot generating substantial annual revenue. Arapahoe Square is one of the more underutilized areas of Downtown thus it has great potential for redevelopment and revitalization. It is a 96-acre section of Denver bound generally by 19th and 24th avenues and Lawrence and California streets. Proximity to the CBD and other Downtown districts makes it an ideal location for a greater range and density of uses.

Zoning: D-AS-12+

Land Acres: .36 Acres

Land SF: 15,660 SF

Topography: Level

Current Use: Parking Lot