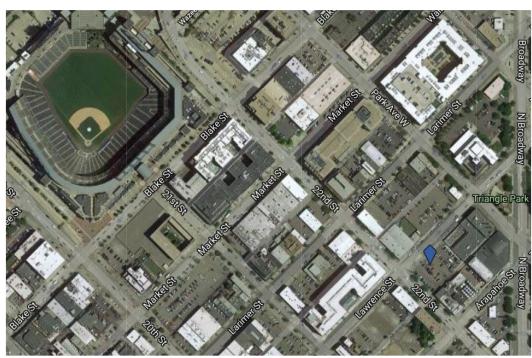

## DEVELOPMENT SITE

This site is located in the Arapahoe Square neighborhood and is currently a parking lot generating substantial annual revenue. Arapahoe Square is one of the more underutilized areas of Downtown thus it has great potential for redevelopment and revitalization. It is a 96-acre section of Denver bound generally by 19th and 24th avenues and Lawrence and California streets. Proximity to the CBD and other Downtown districts makes it an ideal location for a greater range and density of uses.

Zoning: D-AS-12+

Land Acres: .36 Acres

Land SF: 15,660 SF

Topography: Level

Current Use: Parking Lot