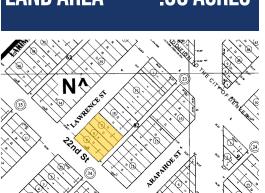

## FOR SALE

2202 LAWRENCE STREET DENVER, CO 80205

SALE PRICE LAND AREA \$3,600,000 .36 ACRES

Zoning: D-AS-12+

Land Acres: .36 Acres

Land SF: 15,660 SF

Topography: Level

Current Use: Parking Lot