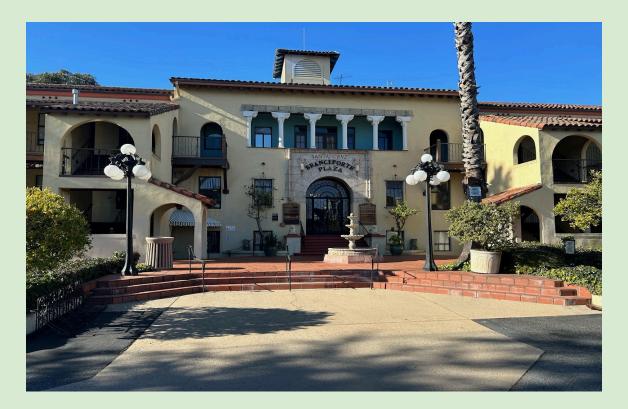

### **Property Overview:**

Unveil the grandeur of Santa Cruz's rich history with this exceptional commercial lease opportunity. Formerly the renowned Ristorante Italiano Italian restaurant, this historic location offers over 4,000 square feet of versatile space, including its own separate men's and women's restrooms. This gem also features a spacious outdoor patio, a second bar adorned with a glass ceiling, and large windows that allow natural light to flood the interior. With ample parking available, this commercial space seamlessly blends historic charm with modern amenities.. Step into the footsteps of culinary excellence, as this space once housed the iconic Ristorante Italiano. The echoes of its storied past, coupled with its expansive floor plan, provide a unique canvas for your restaurant business vision.

#### **Property Highlights:**

Situated in the heart of Santa Cruz, this location immerses you in the city's vibrant history. The historic charm of the building and its surroundings, combined with the convenience of modern amenities, makes it an ideal setting for businesses seeking to thrive in a distinctive environment. Boasting over 4,000 square feet of space as well as over 1,400 square feet of outdoor space, this lease opportunity offers ample room for your business to flourish. With dedicated men's and women's restrooms, your patrons will experience comfort and convenience. Entice customers with the allure of an expansive outdoor patio, perfect for al fresco dining, events, or creating a welcoming atmosphere. The enchanting ambiance of this space extends beyond its walls to provide a memorable experience for your clientele.