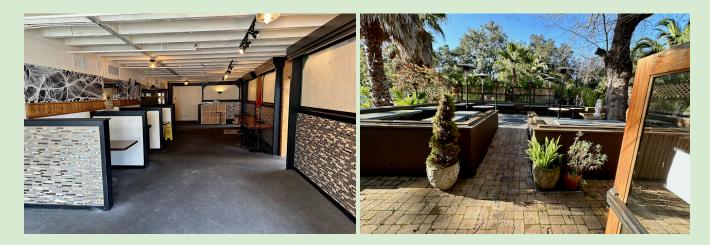

### **Property Overview:**

Unveil the grandeur of Santa Cruz's rich history with this exceptional commercial lease opportunity. Formerly the renowned Ristorante Italiano Italian restaurant, this historic location offers over 4,000 square feet of versatile space, including its own separate men's and women's restrooms. This gem also features a spacious outdoor patio, a second bar adorned with a glass ceiling, and large windows that allow natural light to flood the interior. With ample parking available, this commercial space seamlessly blends historic charm with modern amenities.. Step into the footsteps of culinary excellence, as this space once housed the iconic Ristorante Italiano. The echoes of its storied past, coupled with its expansive floor plan, provide a unique canvas for your restaurant business vision.

#### **Key Features:**

- Turn key restaurant
- Large 1,420 SF outdoor patio (not included in rent \$ SF)
- Separate bar in sunroom, with lots of natural light
- Separate mens and womens restrooms, exclusive to restaurant
- Plenty of parking
- Historic building, original site of Dominican Hospital
- Desirable area in the center of Santa Cruz

#### **Property Highlights:**

Situated in the heart of Santa Cruz, this location immerses you in the city's vibrant history. The historic charm of the building and its surroundings, combined with the convenience of modern amenities, makes it an ideal setting for businesses seeking to thrive in a distinctive environment. Boasting over 4,000 square feet of space as well as over 1,400 square feet of outdoor space, this lease opportunity offers ample room for your business to flourish. With dedicated men's and women's restrooms, your patrons will experience comfort and convenience. Entice customers with the allure of an expansive outdoor patio, perfect for al fresco dining, events, or creating a welcoming atmosphere. The enchanting ambiance of this space extends beyond its walls to provide a memorable experience for your clientele.