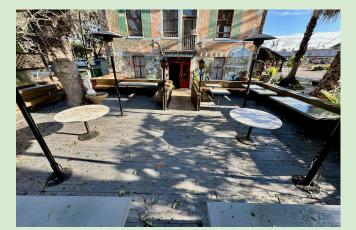

### **Property Overview:**

Unveil the grandeur of Santa Cruz's rich history with this exceptional commercial lease opportunity. Formerly the renowned Ristorante Italiano Italian restaurant, this historic location offers over 4,000 square feet of versatile space, including its own separate men's and women's restrooms. This gem also features a spacious outdoor patio, a second bar adorned with a glass ceiling, and large windows that allow natural light to flood the interior. With ample parking available, this commercial space seamlessly blends historic charm with modern amenities.. Step into the footsteps of culinary excellence, as this space once housed the iconic Ristorante Italiano. The echoes of its storied past, coupled with its expansive floor plan, provide a unique canvas for your restaurant business vision.

#### **Key Features:**

- Turn key restaurant
- Large 1,420 SF outdoor patio (not included in rent \$ SF)
- Separate bar in sunroom, with lots of natural light
- Separate mens and womens restrooms, exclusive to restaurant
- Plenty of parking
- Historic building, original site of Dominican Hospital
- Desirable area in the center of Santa Cruz

#### **Property Highlights:**

Situated in the heart of Santa Cruz, this location immerses you in the city's vibrant history. The historic charm of the building and its surroundings, combined with the convenience of modern amenities, makes it an ideal setting for businesses seeking to thrive in a distinctive environment. Boasting over 4,000 square feet of space as well as over 1,400 square feet of outdoor space, this lease opportunity offers ample room for your business to flourish. With dedicated men's and women's restrooms, your patrons will experience comfort and convenience. Entice customers with the allure of an expansive outdoor patio, perfect for al fresco dining, events, or creating a welcoming atmosphere. The enchanting ambiance of this space extends beyond its walls to provide a memorable experience for your clientele.