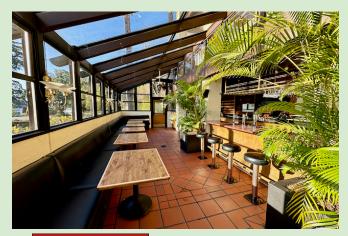

### **Property Overview:**

Unveil the grandeur of Santa Cruz's rich history with this exceptional commercial lease opportunity. Formerly the renowned Ristorante Italiano Italian restaurant, this historic location offers over 4,000 square feet of versatile space, including its own separate men's and women's restrooms. This gem also features a spacious outdoor patio, a second bar adorned with a glass ceiling, and large windows that allow natural light to flood the interior. With ample parking available, this commercial space seamlessly blends historic charm with modern amenities.. Step into the footsteps of culinary excellence, as this space once housed the iconic Ristorante Italiano. The echoes of its storied past, coupled with its expansive floor plan, provide a unique canvas for your restaurant business vision.

#### **Key Features:**

- Turn key restaurant
- Large 1,420 SF outdoor patio (not included in rent \$ SF)
- Separate bar in sunroom, with lots of natural light
- Separate mens and womens restrooms, exclusive to restaurant
- Plenty of parking
- Historic building, original site of Dominican Hospital
- Desirable area in the center of Santa Cruz