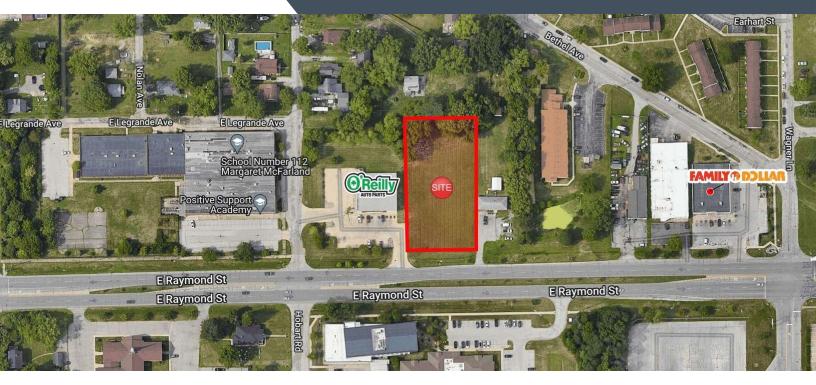

#### PROPERTY OVERVIEW

New to market 0.96 AC parcel available for sale next to O'Reilly Auto Parts within southeast Indianapolis. This parcel is zoned C-4, which permits a wide array of uses from auto related uses to day cares. This parcel has excellent visibility as it has 150ft of frontage along Raymond Street which see's 23,638 ADDT.

#### **PROPERTY HIGHLIGHTS**

- 0.96 AC parcel that is zoned C-4
- 150ft of frontage
- Strong demographics
- Located along IndyGo bus route #13

MARTINDALE -BRIGHTWOOD NEAR EASTSIDE Warren Park Indianapolis IRVINGTON RAYMOND PA Beech Grove Map data ©2024