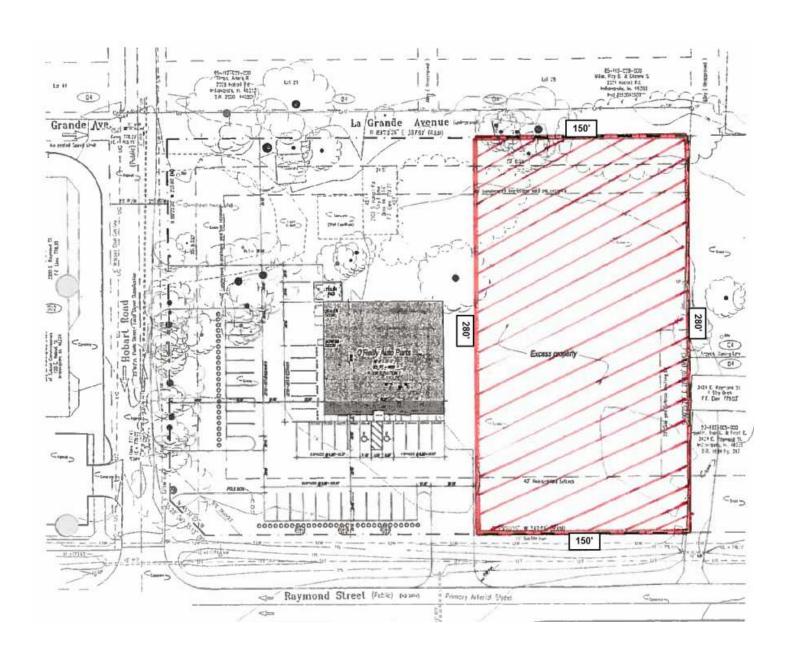

#### PROPERTY OVERVIEW

New to market 0.96 AC parcel available for sale next to O'Reilly Auto Parts within southeast Indianapolis. This parcel is zoned C-4, which permits a wide array of uses from auto related uses to day cares. This parcel has excellent visibility as it has 150ft of frontage along Raymond Street which see's 23,638 ADDT.

#### **PROPERTY HIGHLIGHTS**

- 0.96 AC parcel that is zoned C-4
- 150ft of frontage
- Strong demographics
- Located along IndyGo bus route #13

MARTINDALE -BRIGHTWOOD NEAR EASTSIDE Warren Park Indianapolis IRVINGTON RAYMOND PA Beech Grove Map data ©2024