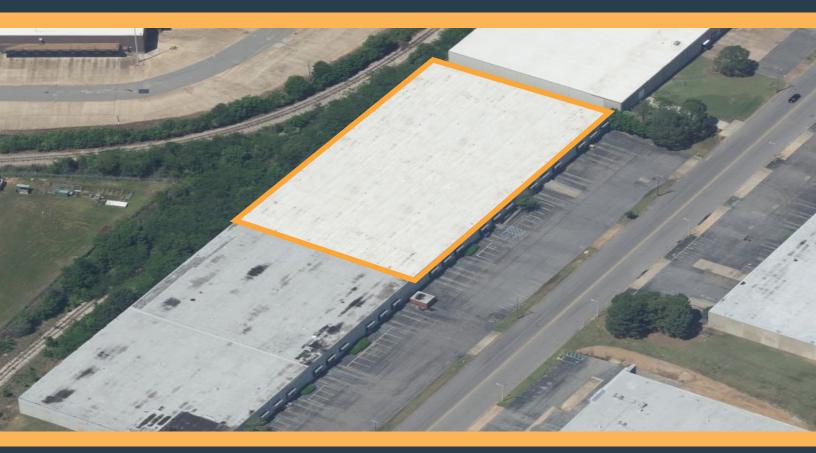

# 4319 Delp St. Memphis, Tennesee 38118

Naig Company

Available for Lease 72,000 SF +/- Industrial Space

### **Property Features**

1,501 SF Office

1 Drive-in Ramp

45'x40' Column Spacing

Sprinkler:0.64gpm/3,000 SF

Please contact

**Brian Califf, CCIM Executive Vice President** (901) 526-3100 bcaliff@saigcompany.com