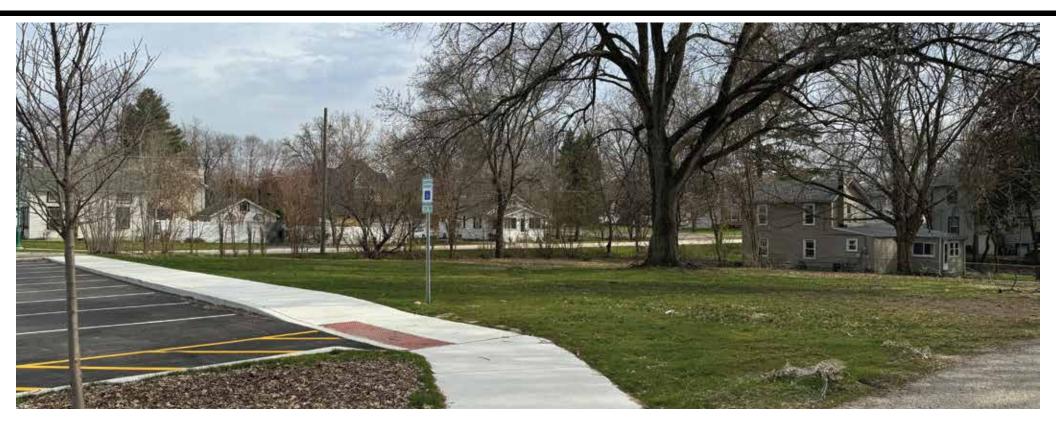

#### PART OF OSWEGO BUSINESS DISTRICT

This prime lot is ideal for a multitude of business ventures including retail, restaurant, multi-family, or medical/dental offices. Comprised of two parcels, this centrally located gem sits right in the heart of the bustling Downtown Oswego Business District.

APN/TAXES: 03-17-354-006 / \$1,802.12 APN/TAXES: 03-17-354-007 / \$1,802.12

Positioned on a corner lot, your business will receive maximum exposure to passing foot and vehicle traffic. With a generous lot size measuring 140'x132', you have ample space to design and construct your visionary venture.