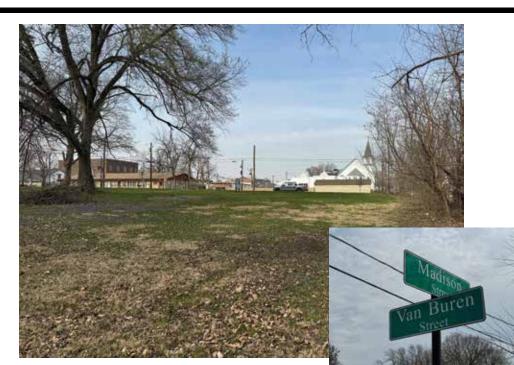

#### PART OF OSWEGO BUSINESS DISTRICT

This prime lot is ideal for a multitude of business ventures including retail, restaurant, multi-family, or medical/dental offices. Comprised of two parcels, this centrally located gem sits right in the heart of the bustling Downtown Oswego Business District.

APN/TAXES: 03-17-354-006 / \$1,802.12 APN/TAXES: 03-17-354-007 / \$1,802.12

Positioned on a corner lot, your business will receive maximum exposure to passing foot and vehicle traffic. With a generous lot size measuring 140'x132', you have ample space to design and construct your visionary venture.