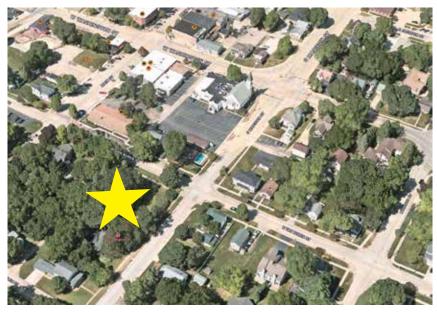

#### PART OF OSWEGO BUSINESS DISTRICT

This prime lot is ideal for a multitude of business ventures including retail, restaurant, multi-family, or medical/dental offices. Comprised of two parcels, this centrally located gem sits right in the heart of the bustling Downtown Oswego Business District.

APN/TAXES: 03-17-354-006 / \$1,802.12 APN/TAXES: 03-17-354-007 / \$1,802.12

Positioned on a corner lot, your business will receive maximum exposure to passing foot and vehicle traffic. With a generous lot size measuring 140'x132', you have ample space to design and construct your visionary venture.