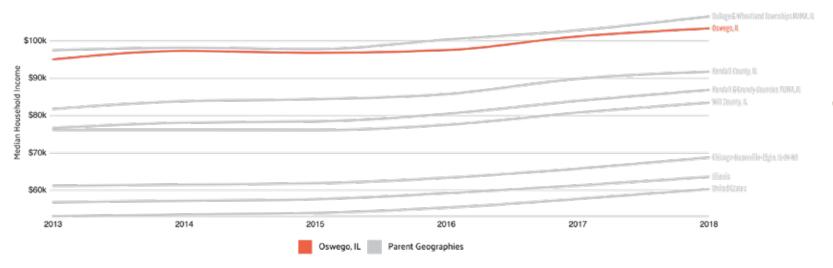

#### **MEDIAN HOUSEHOLD INCOME**

Total: 18.7k

population **34,383** 1.85% 1-year growth

\$239,800 2.52-% 1-year growth

number of employees **18,679** 3.57% 1-year DECLINE

1.23%

median age 36.4

median household income \$103,352
2.14% 1-year growth