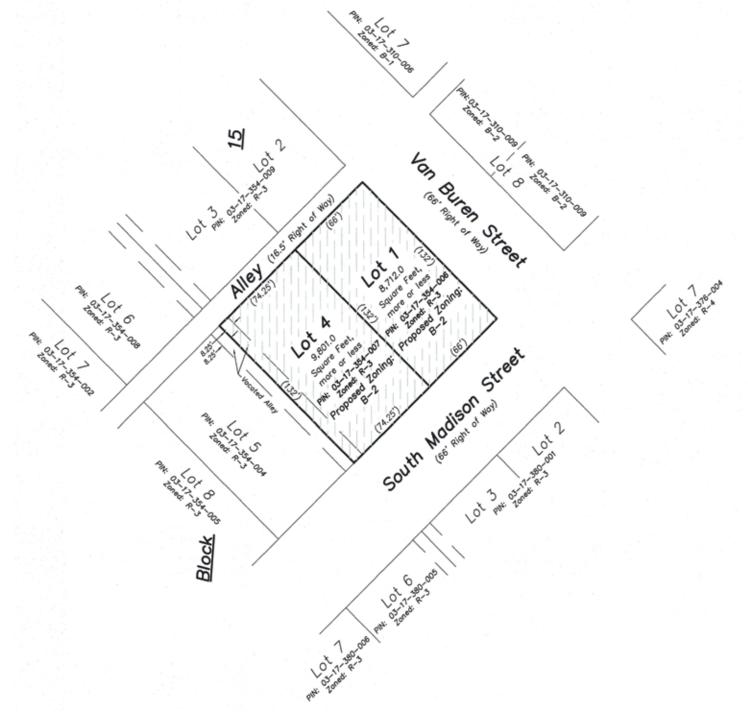

## PROPERTY HIGHLIGHTS

- · Two Parcels
- · Corner Lot
- · High Visibility
- · Multi-Family Opportunity

- · TIF Eligible
- · Central Business District
- · Lot Size: 140' x 132'

**JASON PESOLA** 

Cell: 630-486-7321 jason@thepesolagroup.com

APN/TAXES: 03-17-354-006 / \$1,802.12 APN/TAXES: 03-17-354-007 / \$1,802.12

Positioned on a corner lot, your business will receive maximum exposure to passing foot and vehicle traffic. With a generous lot size measuring 140'x132', you have ample space to design and construct your visionary venture.