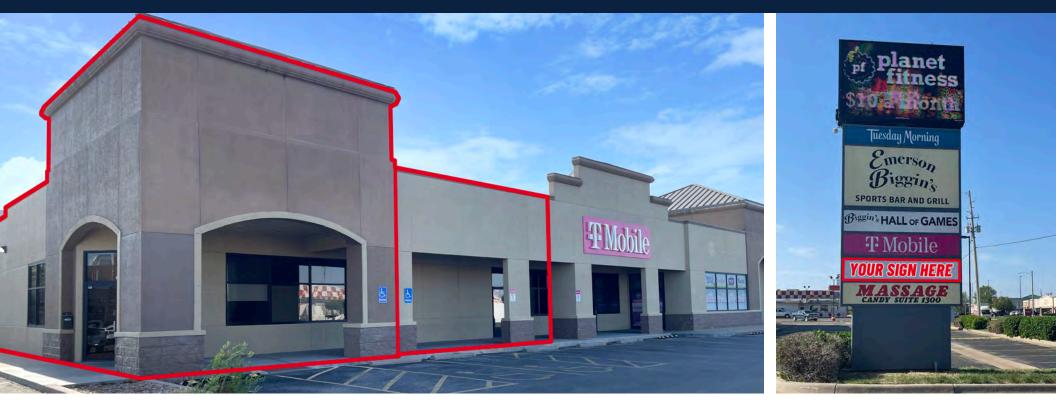

### PREMIER COMMERCIAL SPACE FOR LEASE

2330 N. Maize Rd., Wichita, KS 67205

| LEASE RATE:           | \$22.00 SF/yr (NNN) |  |  |
|-----------------------|---------------------|--|--|
| ESTIMATED NNN:        | \$8.05/SF           |  |  |
| AVAILABLE SPACE:      | 1,735 SF - 3,735 SF |  |  |
| <b>BUILDING SIZE:</b> | 18,850 SF           |  |  |
| YEAR BUILT:           | 1999                |  |  |
| ZONING:               | LC                  |  |  |
| PARKING:              | 151 spaces          |  |  |

#### **PROPERTY HIGHLIGHTS**

- Located across the street from New Market Square, the area's largest outdoor shopping center.
- Tenant improvements available for qualified individuals.
- Monument signage available along Maize Road.
- Major Area Retailers include: Walmart, Target, Dillon's, Marshall's, Starbucks, Academy Sports & Outdoors, Planet Fitness, and many more!
- Currently built-out as full service restaurant. Kitchen equipment is negotiable , contact broker for details.