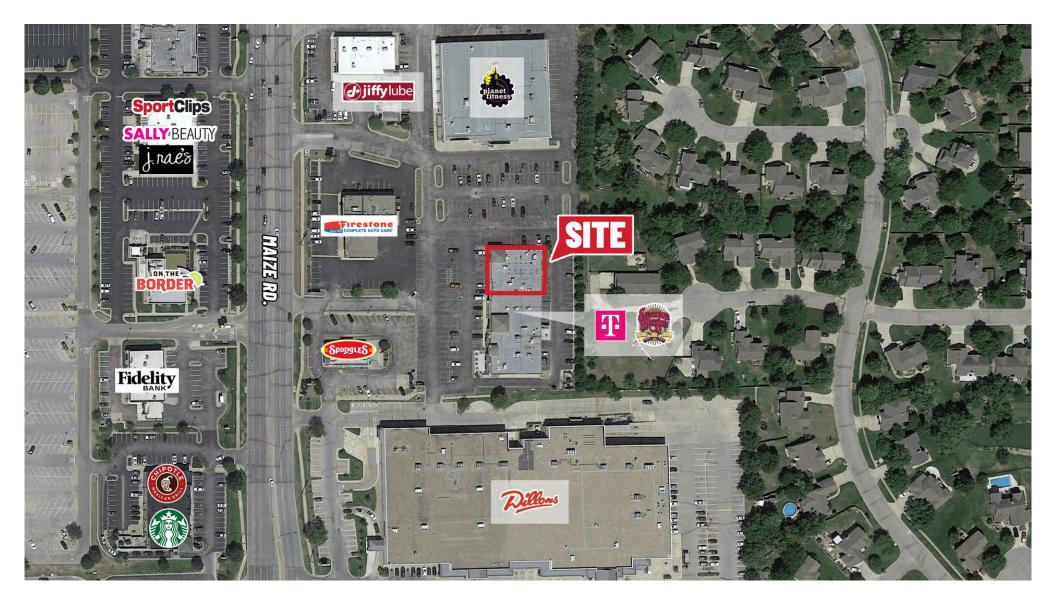

#### **PROPERTY HIGHLIGHTS**

- Located across the street from New Market Square, the area's largest outdoor shopping center.
- Tenant improvements available for qualified individuals.
- Monument signage available along Maize Road.
- Major Area Retailers include: Walmart, Target, Dillon's, Marshall's, Starbucks, Academy Sports & Outdoors, Planet Fitness, and many more!
- Currently built-out as full service restaurant. Kitchen equipment is negotiable , contact broker for details.