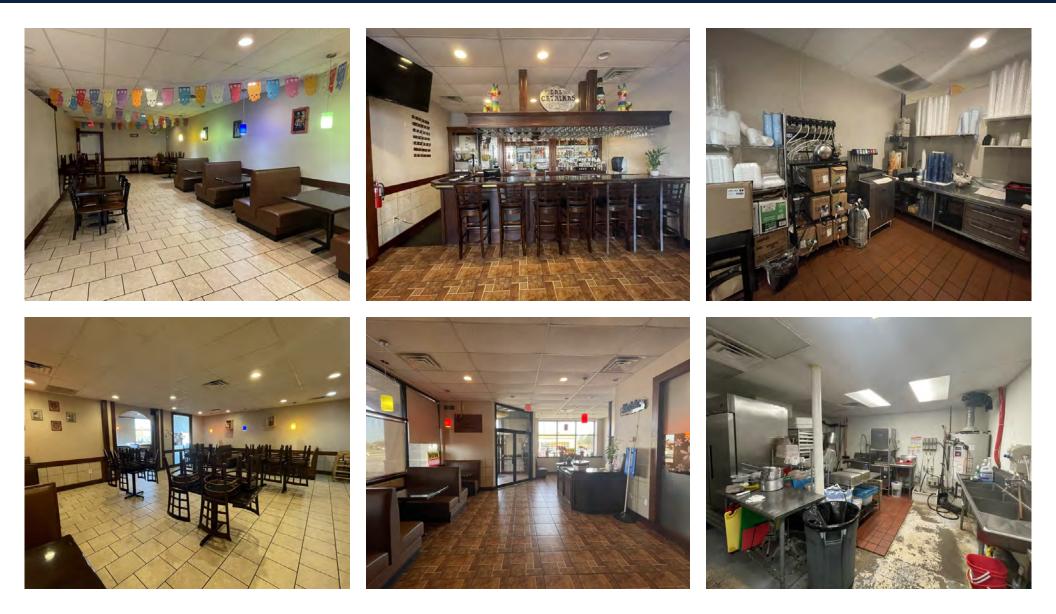

#### **PROPERTY HIGHLIGHTS**

- Located across the street from New Market Square, the area's largest outdoor shopping center.
- Tenant improvements available for qualified individuals.
- Monument signage available along Maize Road.
- Major Area Retailers include: Walmart, Target, Dillon's, Marshall's, Starbucks, Academy Sports & Outdoors, Planet Fitness, and many more!
- Currently built-out as full service restaurant. Kitchen equipment is negotiable , contact broker for details.