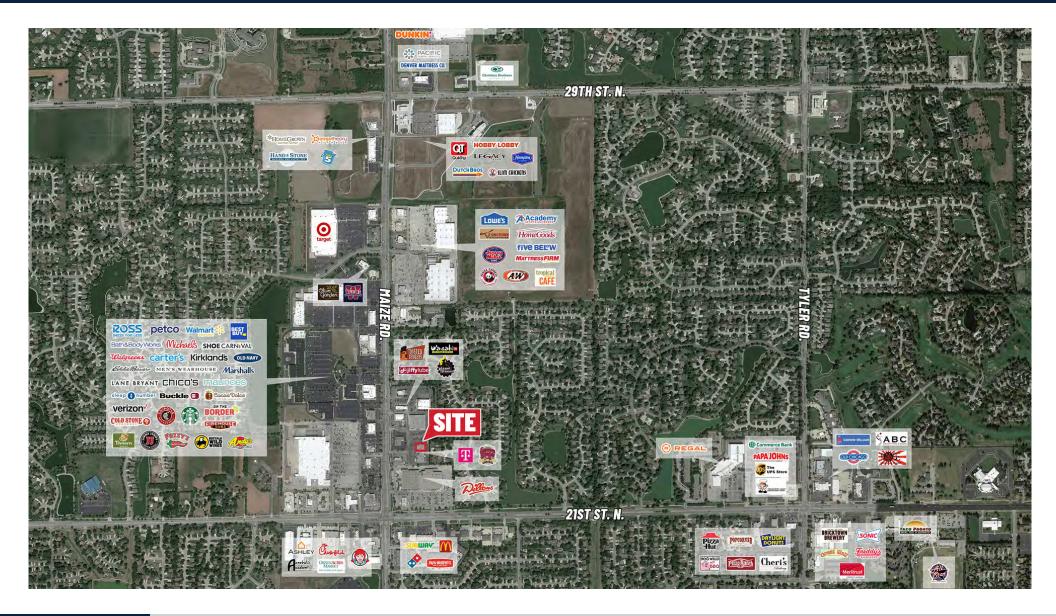

#### **PROPERTY HIGHLIGHTS**

- Located across the street from New Market Square, the area's largest outdoor shopping center.
- Tenant improvements available for qualified individuals.
- Monument signage available along Maize Road.
- Major Area Retailers include: Walmart, Target, Dillon's, Marshall's, Starbucks, Academy Sports & Outdoors, Planet Fitness, and many more!
- Currently built-out as full service restaurant. Kitchen equipment is negotiable , contact broker for details.