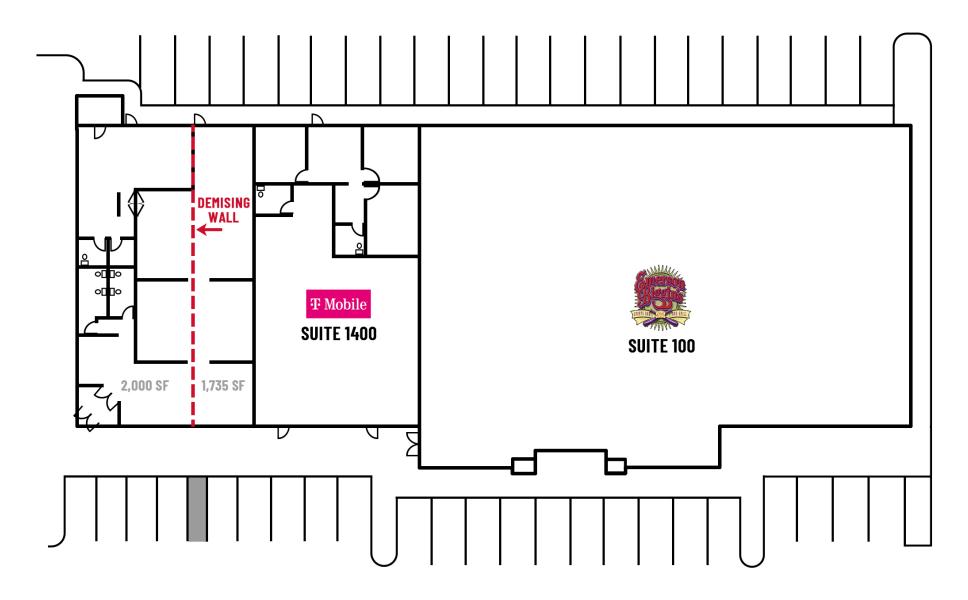

### PREMIER COMMERCIAL SPACE FOR LEASE

2330 N. Maize Rd., Wichita, KS 67205

| LEASE RATE:           | \$22.00 SF/yr (NNN) |  |  |
|-----------------------|---------------------|--|--|
| ESTIMATED NNN:        | \$8.05/SF           |  |  |
| AVAILABLE SPACE:      | 1,735 SF - 3,735 SF |  |  |
| <b>BUILDING SIZE:</b> | 18,850 SF           |  |  |
| YEAR BUILT:           | 1999                |  |  |
| ZONING:               | LC                  |  |  |
| PARKING:              | 151 spaces          |  |  |