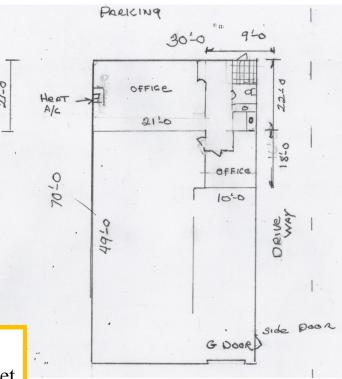

## **PROPERTY HIGHLIGHTS:**

AVAILABLE SPACE: Approx. 614 Sq. Ft. - Office

Approx. 1486 Sq. Ft. - Warehouse

**BASE RENT:** \$7.42 Sq. Ft. Modified Gross

\$1300/Mo

**BUILDING TYPE:** Office & Office-Warehouse

BLDG. CONST.: Block & Dryvit

**CEILING HEIGHT:** 9' in Office / 12' Clear in Whse

**POWER:** 200 AMP / 240 Volt

**HVAC:** Gas Forced Air, Central Air

PARKING: Common SPRINKLERED: None

**COMMENTS:** 

Choice office with warehouse space, 614 Sq. Ft. of office with built-in furniture and display area, cubicle area, kitchen, washroom, reception area plus 1486 Sq. Ft. of warehouse.

Contact: Ken Eichelberger

847-533-7144 (Cell) / jcf.ike@sbcglobal.net

**DIRECTIONS:** Morris Ave. & Park St., South of Route 176 and East of Route 45.

**FLOOR PLAN** 

Commercial / Industrial / Investment Serving Lake County Since 1935 131 West Park Avenue • Libertyville • IL • 60048