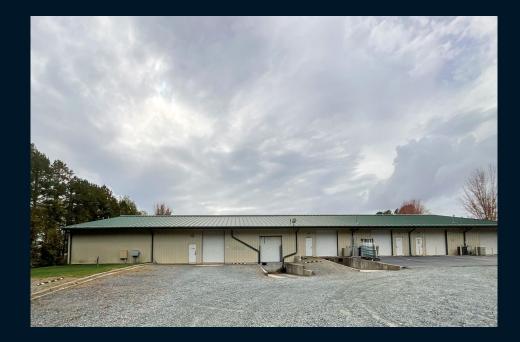

## THE SPACE

| Location             | 2040 Independence Commerce Dr<br>Matthews, NC 28105 |
|----------------------|-----------------------------------------------------|
| North Carolina       | Union                                               |
| Square Feet          | 8,000                                               |
| Rent Per SF (Annual) | \$16.00                                             |
| Lease Type           | NNN                                                 |

Notes One dock One drive in

3,000 sf warehouse Remainder office/Service Area

# HIGHLIGHTS

- 8,000 SF Flex Unit Available
- Light Industrial Zoning
- 1 drive in door
- 1 dock high door
- 3,000 SF warehouse
- Remainder office/open area