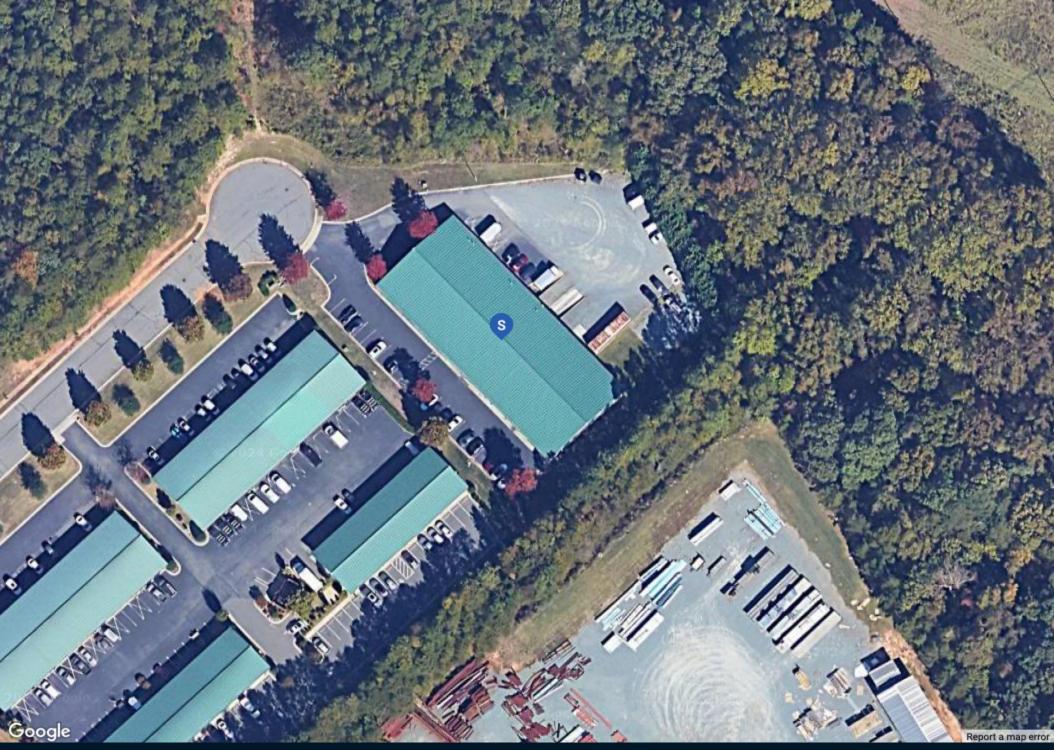

## THE SPACE

| Location             | 2040 Independence Commerce Dr<br>Matthews, NC 28105 |
|----------------------|-----------------------------------------------------|
| North Carolina       | Union                                               |
| Square Feet          | 8,000                                               |
| Rent Per SF (Annual) | \$16.00                                             |
| Lease Type           | NNN                                                 |