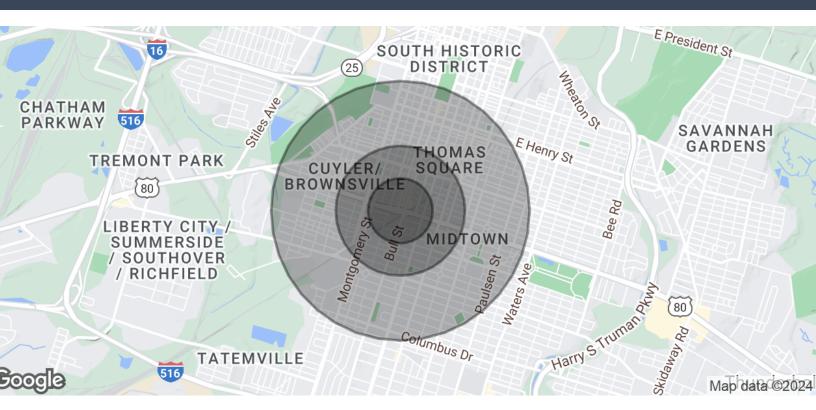

BERKSHIRE | HATHAWAY | HOMESERVICES

Bay Street Realty Group

COMMERCIAL ADVISORS

Demographics Map & Report

| POPULATION           | 0.25 MILES | 0.5 MILES | 1 MILE    |
|----------------------|------------|-----------|-----------|
| Total Population     | 1,146      | 4,933     | 18,122    |
| Average Age          | 33.8       | 33.9      | 34.3      |
| Average Age (Male)   | 33.1       | 34.1      | 35.0      |
| Average Age (Female) | 38.0       | 36.7      | 34.7      |
| HOUSEHOLDS & INCOME  | 0.25 MILES | 0.5 MILES | 1 MILE    |
| Total Households     | 611        | 2,652     | 9,378     |
| # of Persons per HH  | 1.9        | 1.9       | 1.9       |
| Average HH Income    | \$59,024   | \$56,456  | \$53,879  |
| Average House Value  | \$319,057  | \$276,573 | \$264,542 |
|                      |            |           |           |

2020 American Community Survey (ACS)

Exclusively Represented By:

Graham Sadler
Associate Broker
912 233 6000
qsadler@bsrqcommercial.com

Berkshire Hathaway HomeServices Bay Street Realty Group 5 East Perry Street GA Savannah, GA 31401 912.233.6000