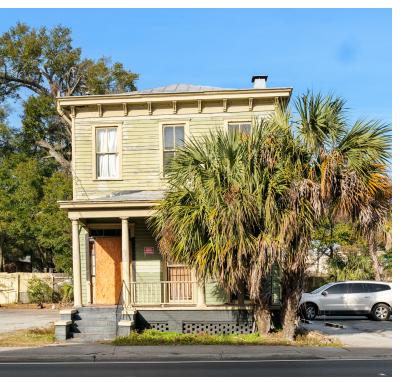

## **PROPERTY OVERVIEW**

Nestled in the bustling hub of Victory Drive, near the vibrant Starland District, this historic commercial building presents a remarkable opportunity for investors and developers alike. Dating back to 1890, this 2-storey gem boasts a rich architectural heritage, ripe for transformation into a standout property in one of the city's most sought-after locations.

Although in need of renovation, the building's solid structure and timeless design offer the perfect canvas for a creative restoration project. Potential buyers will be pleased to know that the property may qualify for historic tax credits, providing significant financial incentives for preserving its unique character.

Spanning a generous footprint, the interior exudes an old-world charm that, with the right vision, could be seamlessly blended with modern amenities to attract premium commercial tenants. Its prominent positioning on Victory Drive ensures high visibility and foot traffic, ideal for a boutique, gallery, office space, or a trendy restaurant.

This is more than just a purchase; it's a chance to own a piece of history and to contribute to the area's renaissance. Envision breathing new life into this classic structure and being part of the dynamic growth of the Starland District.