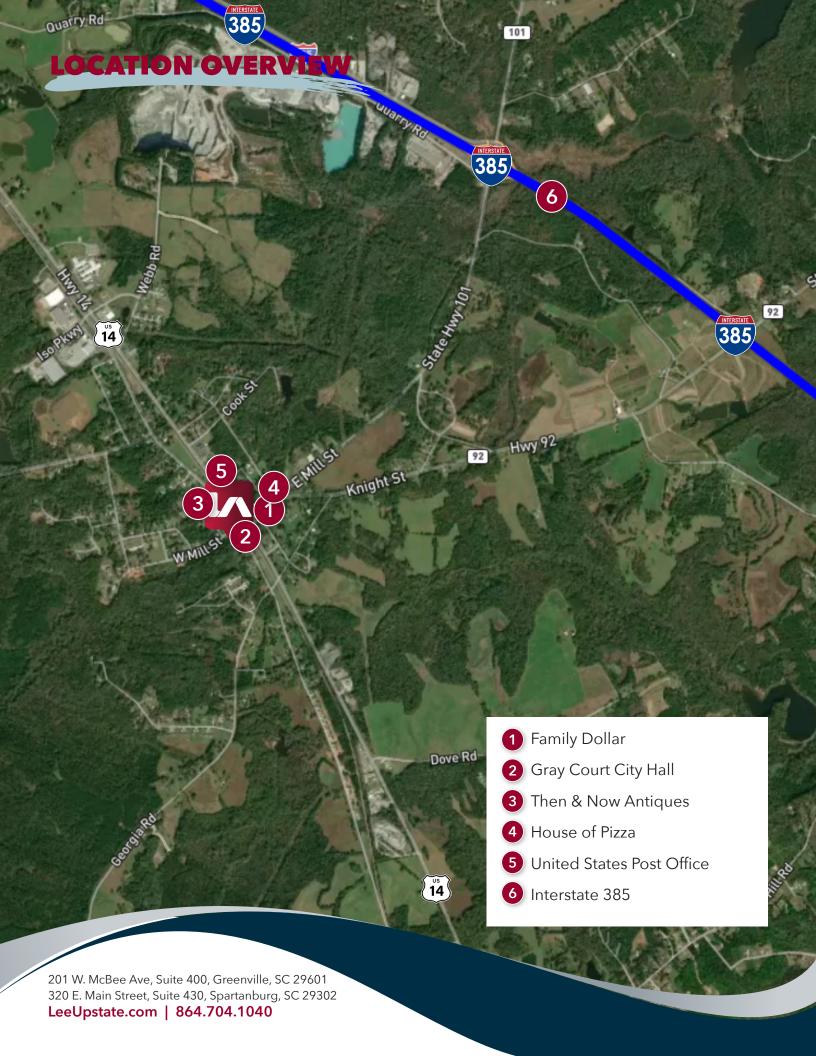

| ROOF          | ТРО                                                          |
|---------------|--------------------------------------------------------------|
| SIGNAGE       | Window and Building<br>Facade                                |
| ROAD FRONTAGE | W Main St & Hwy 14                                           |
| TRAFFIC COUNT | 12,100 (VPD SCDOT<br>2023)                                   |
| PARKING       | Common Unassigned                                            |
| RESTROOMS     | Build-to-Suit                                                |
| UTILITIES     | Gas, Power, Water                                            |
| MISC          | Large Outdoor<br>Community Courtyard<br>Adjacent to Building |