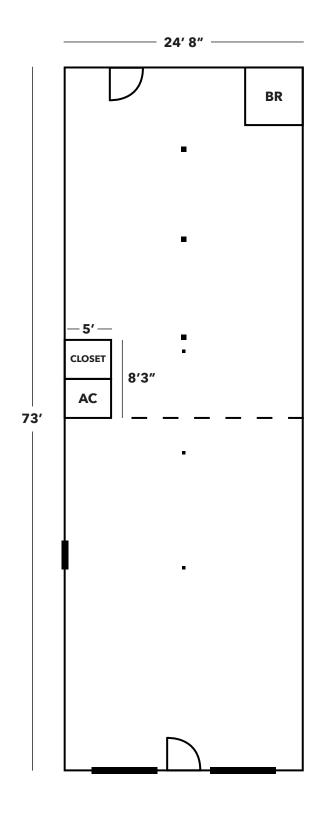

---------------------------------|
| SIGNAGE       | Window and Building<br>Facade                                |
| ROAD FRONTAGE | W Main St & Hwy 14                                           |
| TRAFFIC COUNT | 12,100 (VPD SCDOT<br>2023)                                   |
| PARKING       | Common Unassigned                                            |
| RESTROOMS     | Build-to-Suit                                                |
| UTILITIES     | Gas, Power, Water                                            |
| MISC          | Large Outdoor<br>Community Courtyard<br>Adjacent to Building |

### **POTENTIAL USES**

**Ideal Uses:** Fitness Studio, Hardware Store, Auto-Parts, Barbershop, Office Space, Pharmacy, Medical Office (Dentist, Doctor, etc.), Boutique









## **FLOOR PLAN**









864.704.1040 LeeUpstate.com

#### **GREENVILLE OFFICE**

201 W. McBee Ave, Suite 400 Greenville, SC 29601

#### **SPARTANBURG OFFICE**

320 E. Main Street, Suite 430 Spartanburg, SC 29302

All information furnished regarding the properties and information in this packet is from sources deemed reliable, but no warranty or representation is made to the accuracy thereof and same is submitted to errors, omissions, change of price, rental or other conditions prior to sale, lease or financing or withdrawal without notice.

No liability of any kind is to be imposed on the broker herein.

# LEARN MORE GIVE US A CALL



Elledge Willis Associate 864.230.8377 ewillis@lee-associates.com



Ellis McNeely Associate 864.630.6321 emcneely@lee-associates.com