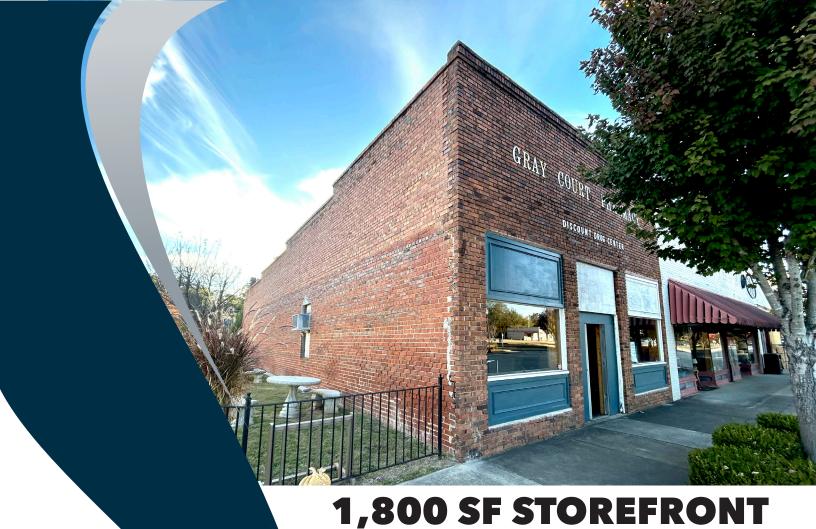

**Elledge Willis** 

Associate ewillis@lee-associates.com

Ellis McNeely

Associate emcneely@lee-associates.com

Lease Rate: \$1,400 (Gross)

345 W Main St Gray Court, SC

 Ideal Uses: Fitness Studio, Hardware Store, Auto-Parts, Barbershop, Office Space, Pharmacy, Medical Office (Dentist, Doctor, etc.), Boutique

ON HIGH TRAFFIC ROAD

- Features hardwood floors, historic brick walls & exposed rafters
- High Traffic & Visibility from Hwy 14 & Downtown Intersection

**864.704.1040** LeeUpstate.com

## **PROPERTY OVERVIEW**

| PROPERTY NAME      | 345 W Main Street |
|--------------------|-------------------|
| TYPE               | Retail/Office     |
| TOTAL AVAILABLE SF | ±1,800 SF         |
| TAX MAP #          | 6121306100        |
| COUNTY             | Laurens           |
| CITY LIMITS        | Yes, Gray Court   |
| ZONING             | Commercial        |
| YEAR BUILT         | Est. 1901         |
| CONSTRUCTION TYPE  | Masonry           |