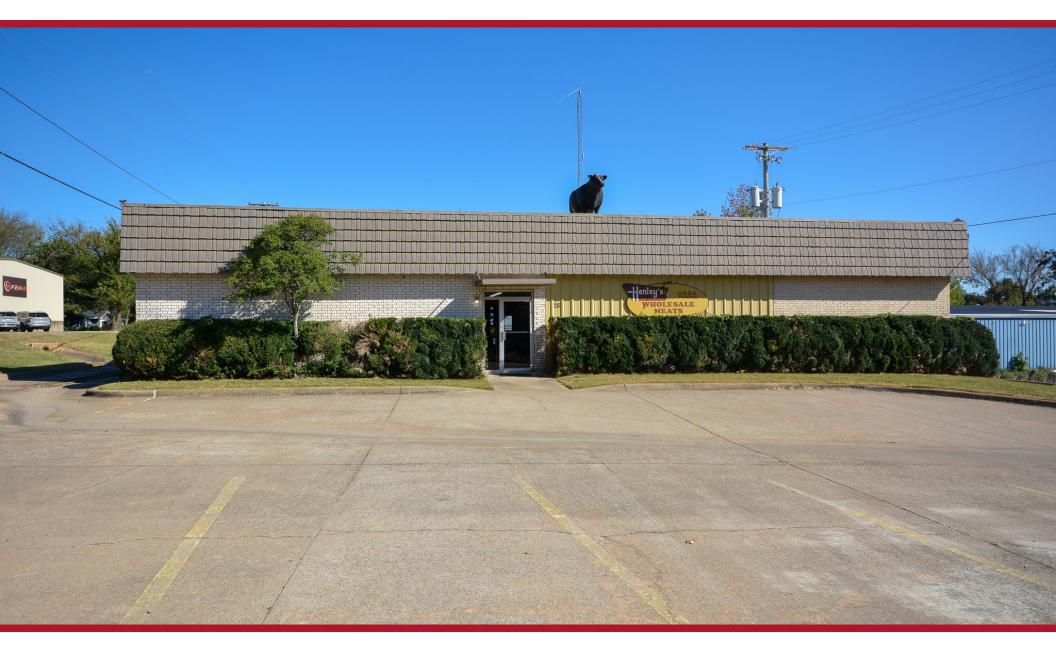

### **AVAILABLE**

±7,920 SF Warehouse

±3,480 SF Office

±2,800 SF Cold Storage

±1,400 SF Freezer

±15,600 SF Building for sale on ±1.23 Acres

#### **PRICE**

\$795,000

### **COMMENTS**

- Fenced yard area
- Two roll-up doors: 16' wide/14' tall
- 16' clear height in center/14' on the eave
- Easy access to I-30 and I-40
- Office has packaged HVAC unit
- Gas-fired heaters in warehouse