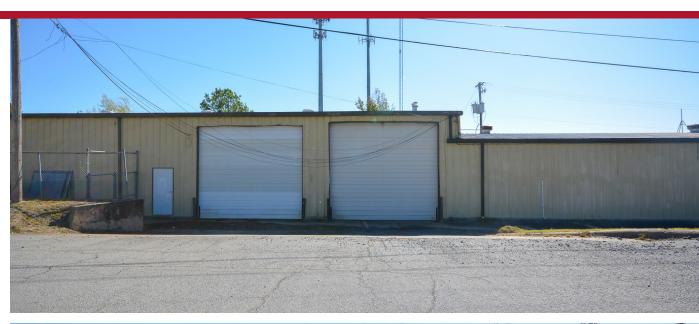

### **COMMENTS**

- Fenced yard area
- Two roll-up doors: 16' wide/14' tall
- 16' clear height in center/14' on the eave
- Easy access to I-30 and I-40
- Office has packaged HVAC unit
- Gas-fired heaters in warehouse