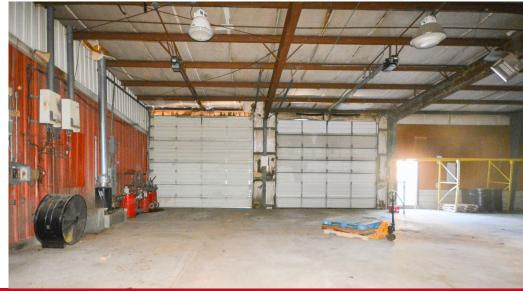

### **AVAILABLE**

±7,920 SF Warehouse

±3,480 SF Office

±2,800 SF Cold Storage

±1,400 SF Freezer

±15,600 SF Building for sale on ±1.23 Acres

### **COMMENTS**

- Fenced yard area
- Two roll-up doors: 16' wide/14' tall
- 16' clear height in center/14' on the eave
- Easy access to I-30 and I-40
- Office has packaged HVAC unit
- Gas-fired heaters in warehouse