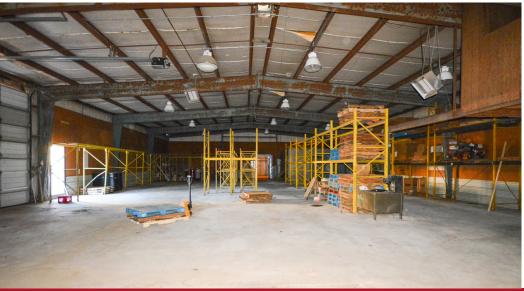

### **AVAILABLE**

±7,920 SF Warehouse

±3,480 SF Office

±2,800 SF Cold Storage

±1,400 SF Freezer

±15,600 SF Building for sale on ±1.23 Acres

### **COMMENTS**

- Fenced yard area
- Two roll-up doors: 16' wide/14' tall
- 16' clear height in center/14' on the eave
- Easy access to I-30 and I-40
- Office has packaged HVAC unit
- Gas-fired heaters in warehouse