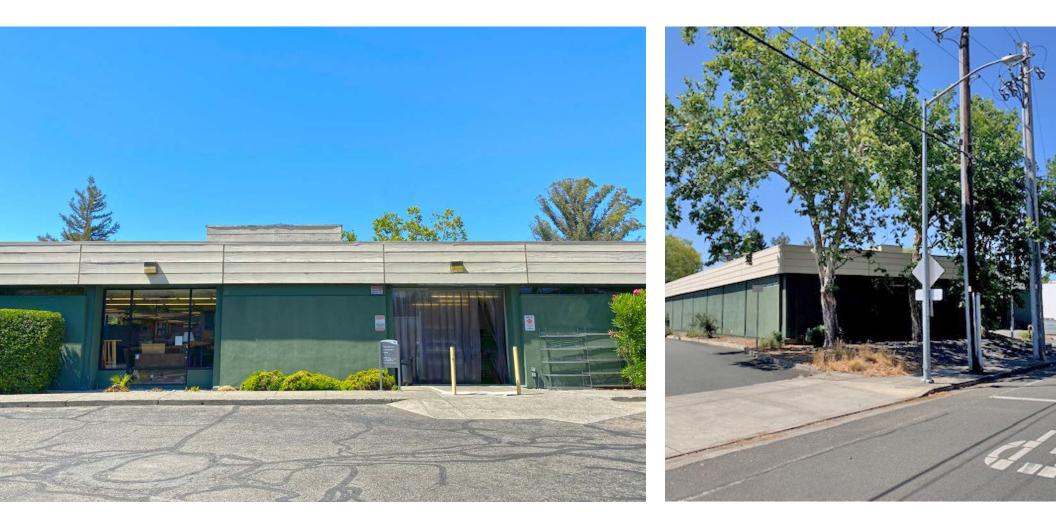

## HIGHLIGHTS

- 5,100+/- Streetfront Portion Available
- Across from Safeway/CVS Drugs
- Retail/ Flex Space
- High Identity Building On Busy Lewis Road
- Stand-Alone Building
- Expansive Glass Line Throughout Building
- Great Natural Light
- Well Maintained Building And Property
- ADA Accessible
- Over 4/1000 Onsite Parking (Aprx 37)
- Next to new "Fitness Use," Coming Soon

#### DESCRIPTION OF PREMISES

This high identity, stand-alone building is approximately 8,412 sft with expansive glass line throughout the building. The open floor plan plus additional warehousing and office spaces allows for a flexible layout. The dock room, located at the rear of the building allows for convenient loading and unloading into the rear room/warehousing space. There are currently three private offices, two bathrooms and a break room. There are numerous exiting route and ample power to the building. Easy ingress and egress from Lewis road with ample onsite parking. Well maintained site.