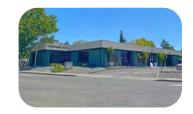

# **PROPERTY INFORMATION**

510 LEWIS ROAD SANTA ROSA, CA

RETAIL SHOWROOM ACROSS FROM SAFEWAY

## HIGHLIGHTS

- 5,100+/- Streetfront Portion Available
- Across from Safeway/CVS Drugs
- Retail/ Flex Space
- High Identity Building On Busy Lewis Road
- Stand-Alone Building
- Expansive Glass Line Throughout Building
- Great Natural Light
- Well Maintained Building And Property
- ADA Accessible
- Over 4/1000 Onsite Parking (Aprx 37)
- Next to new "Fitness Use," Coming Soon

#### DESCRIPTION OF PREMISES

This high identity, stand-alone building is approximately 8,412 sft with expansive glass line throughout the building. The open floor plan plus additional warehousing and office spaces allows for a flexible layout. The dock room, located at the rear of the building allows for convenient loading and unloading into the rear room/warehousing space. There are currently three private offices, two bathrooms and a break room. There are numerous exiting route and ample power to the building. Easy ingress and egress from Lewis road with ample onsite parking. Well maintained site.