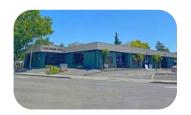

# **PROPERTY INFORMATION**

510 LEWIS ROAD SANTA ROSA, CA

RETAIL SHOWROOM ACROSS FROM SAFEWAY

#### DESCRIPTION OF PREMISES

This high identity, stand-alone building is approximately 8,412 sft with expansive glass line throughout the building. The open floor plan plus additional warehousing and office spaces allows for a flexible layout. The dock room, located at the rear of the building allows for convenient loading and unloading into the rear room/warehousing space. There are currently three private offices, two bathrooms and a break room. There are numerous exiting route and ample power to the building. Easy ingress and egress from Lewis road with ample onsite parking. Well maintained site.