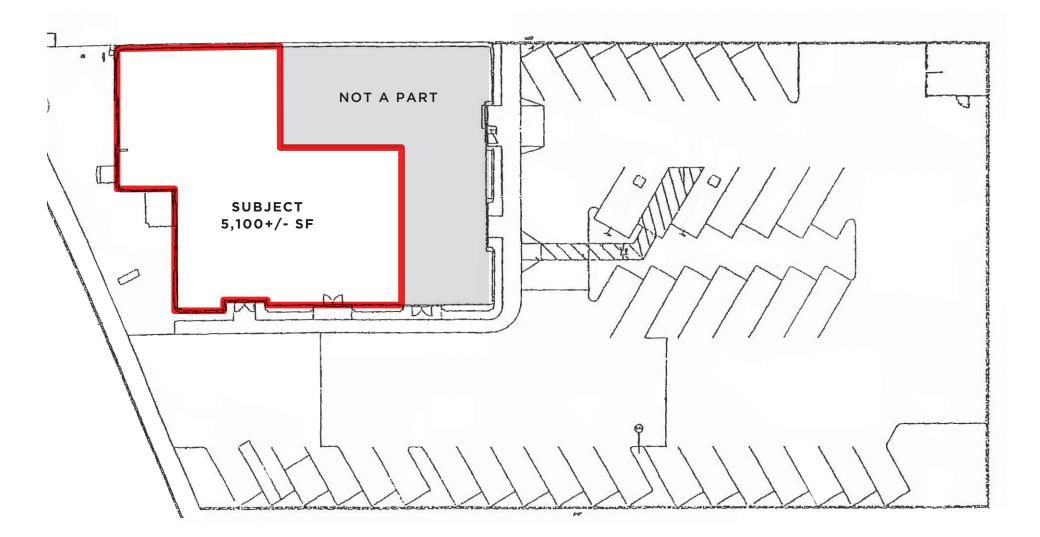

## HIGHLIGHTS

- 5,100+/- Streetfront Portion Available
- Across from Safeway/CVS Drugs
- Retail/ Flex Space
- High Identity Building On Busy Lewis Road
- Stand-Alone Building
- Expansive Glass Line Throughout Building
- Great Natural Light
- Well Maintained Building And Property
- ADA Accessible
- Over 4/1000 Onsite Parking (Aprx 37)
- Next to new "Fitness Use," Coming Soon

#### DETAILS

LEASE SPACE Open Retail Showroom Area, Stockroom, Offices, Breakroom. Approximately 5,100 SF Total Area Remaining

PARKING >4 per 1000 on-site parking (Aprx 37)

**ZONING** CG; General Commercial <u>Zoning</u>