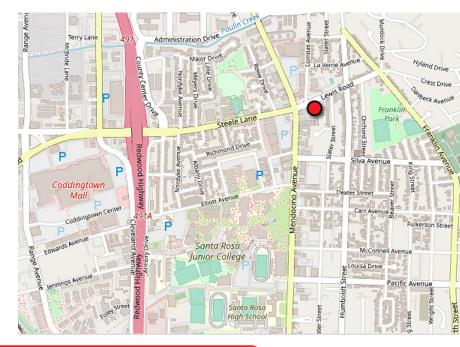

# AREA DESCRIPTION

510 LEWIS ROAD SANTA ROSA, CA

RETAIL SHOWROOM ACROSS FROM SAFEWAY

This offering is a prominent retail and intersection across from Safeway, CVS Drugs, Starbucks, Taco Bell and Santa Rosa Junior College area.

## DESCRIPTION OF AREA

Conveniently located on Lewis Rd. Adjacent to busy Mendocino Ave. Close proximity to US 101 and surrounded by variety of businesses and services.