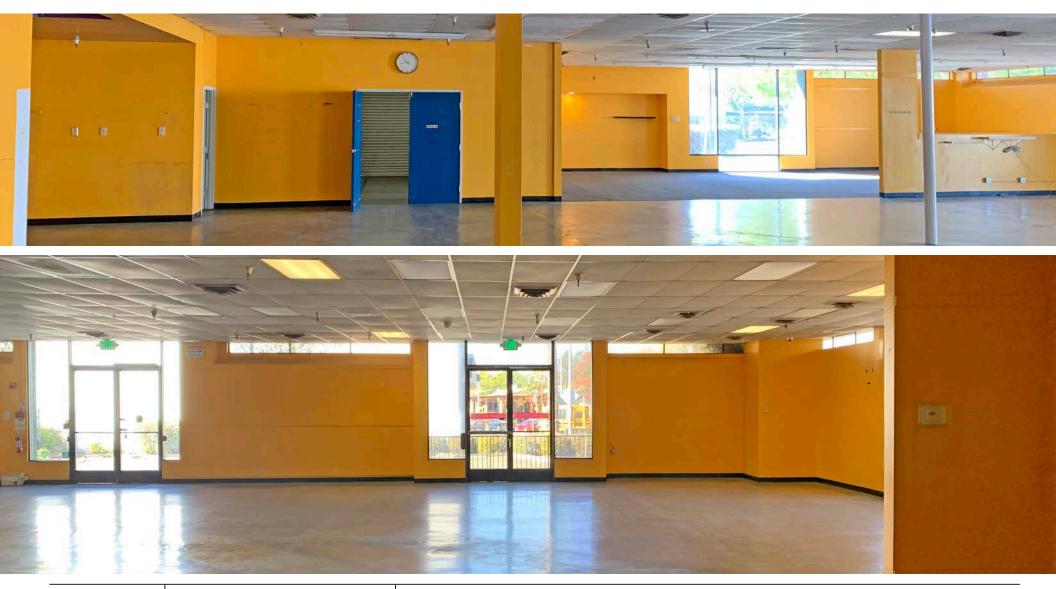

#### DETAILS

LEASE SPACE Open Retail Showroom Area, Stockroom, Offices, Breakroom. Approximately 5,100 SF Total Area Remaining

PARKING >4 per 1000 on-site parking (Aprx 37)

**ZONING** CG; General Commercial <u>Zoning</u>

#### DESCRIPTION OF PREMISES

This high identity, stand-alone building is approximately 8,412 sft with expansive glass line throughout the building. The open floor plan plus additional warehousing and office spaces allows for a flexible layout. The dock room, located at the rear of the building allows for convenient loading and unloading into the rear room/warehousing space. There are currently three private offices, two bathrooms and a break room. There are numerous exiting route and ample power to the building. Easy ingress and egress from Lewis road with ample onsite parking. Well maintained site.