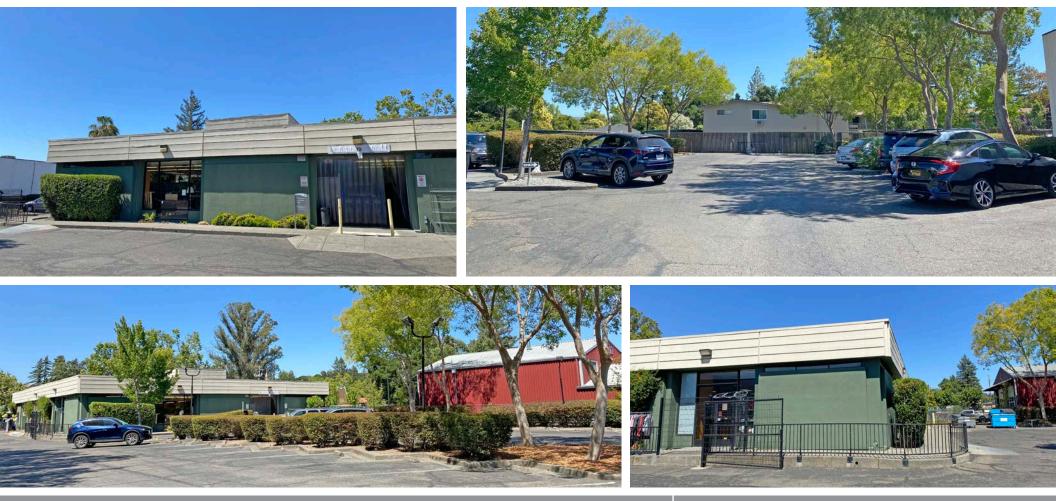

# **PROPERTY INFORMATION**

510 LEWIS ROAD SANTA ROSA, CA

RETAIL SHOWROOM ACROSS FROM SAFEWAY

## HIGHLIGHTS

- 5,100+/- Streetfront Portion Available
- Across from Safeway/CVS Drugs
- Retail/ Flex Space
- High Identity Building On Busy Lewis Road
- Stand-Alone Building
- Expansive Glass Line Throughout Building
- Great Natural Light
- Well Maintained Building And Property
- ADA Accessible
- Over 4/1000 Onsite Parking (Aprx 37)
- Next to new "Fitness Use," Coming Soon

#### DETAILS

LEASE SPACE Open Retail Showroom Area, Stockroom, Offices, Breakroom. Approximately 5,100 SF Total Area Remaining

PARKING >4 per 1000 on-site parking (Aprx 37)

**ZONING** CG; General Commercial <u>Zoning</u>

#### DESCRIPTION OF PREMISES

This high identity, stand-alone building is approximately 8,412 sft with expansive glass line throughout the building. The open floor plan plus additional warehousing and office spaces allows for a flexible layout. The dock room, located at the rear of the building allows for convenient loading and unloading into the rear room/warehousing space. There are currently three private offices, two bathrooms and a break room. There are numerous exiting route and ample power to the building. Easy ingress and egress from Lewis road with ample onsite parking. Well maintained site.