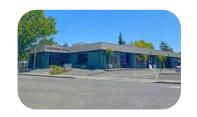

# **PROPERTY INFORMATION**

510 LEWIS ROAD SANTA ROSA, CA

RETAIL SHOWROOM ACROSS FROM SAFEWAY

## HIGHLIGHTS

- 5,100+/- Streetfront Portion Available
- Across from Safeway/CVS Drugs
- Retail/ Flex Space
- High Identity Building On Busy Lewis Road
- Stand-Alone Building
- Expansive Glass Line Throughout Building
- Great Natural Light
- Well Maintained Building And Property
- ADA Accessible
- Over 4/1000 Onsite Parking (Aprx 37)
- Next to new "Fitness Use," Coming Soon

#### DESCRIPTION OF PREMISES

This high identity, stand-alone building is approximately 8,412 sft with expansive glass line throughout the building. The open floor plan plus additional warehousing and office spaces allows for a flexible layout. The dock room, located at the rear of the building allows for convenient loading and unloading into the rear room/warehousing space. There are currently three private offices, two bathrooms and a break room. There are numerous exiting route and ample power to the building. Easy ingress and egress from Lewis road with ample onsite parking. Well maintained site.