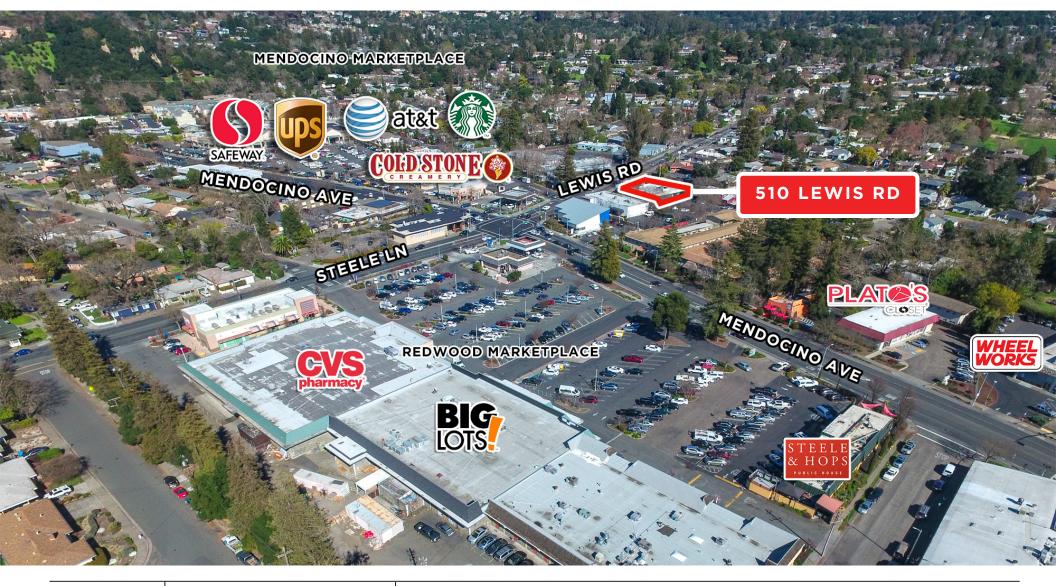

# AREA DESCRIPTION

510 LEWIS ROAD SANTA ROSA, CA

RETAIL SHOWROOM ACROSS FROM SAFEWAY

This offering is a prominent retail and intersection across from Safeway, CVS Drugs, Starbucks, Taco Bell and Santa Rosa Junior College area.

## NEARBY AMENITIES

Surrounded by and walking distance to local restaurants and businesses; AAA, Safeway Anchored Shopping Center, Starbucks, Sonoma County Transit.