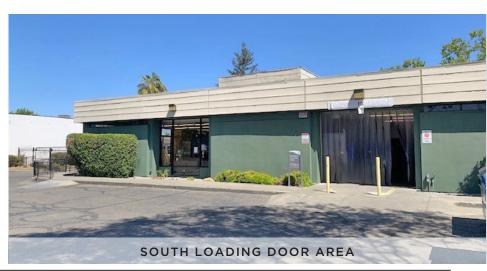

#### DETAILS

LEASE SPACE Open Retail Showroom Area, Stockroom, Offices, Breakroom. Approximately 5,100 SF Total Area Remaining

PARKING >4 per 1000 on-site parking (Aprx 37)

**ZONING** CG; General Commercial <u>Zoning</u>

#### DESCRIPTION OF PREMISES

This high identity, stand-alone building is approximately 8,412 sft with expansive glass line throughout the building. The open floor plan plus additional warehousing and office spaces allows for a flexible layout. The dock room, located at the rear of the building allows for convenient loading and unloading into the rear room/warehousing space. There are currently three private offices, two bathrooms and a break room. There are numerous exiting route and ample power to the building. Easy ingress and egress from Lewis road with ample onsite parking. Well maintained site.