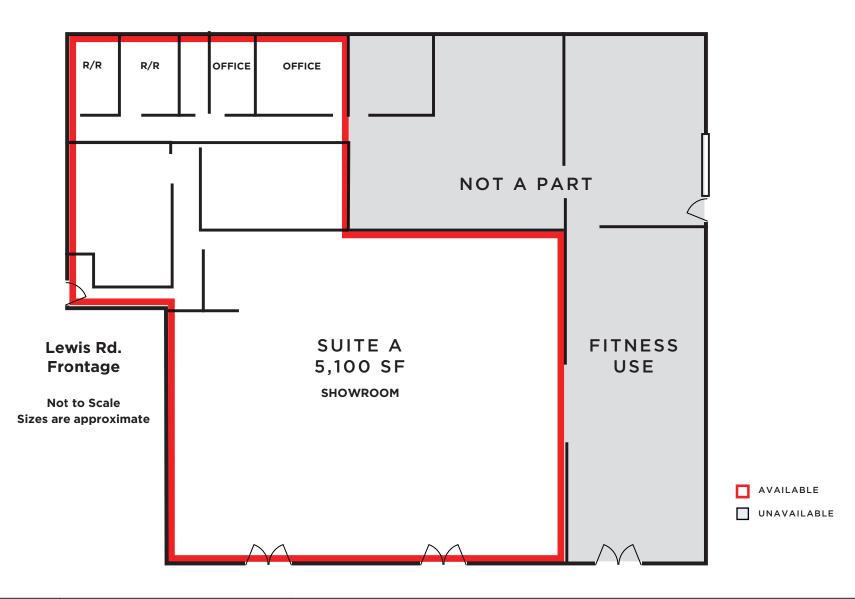

#### DETAILS

LEASE SPACE Open Retail Showroom Area, Stockroom, Offices, Breakroom. Approximately 5,100 SF Total Area Remaining

PARKING >4 per 1000 on-site parking (Aprx 37)

**ZONING** CG; General Commercial <u>Zoning</u>

#### DESCRIPTION OF PREMISES

This high identity, stand-alone building is approximately 8,412 sft with expansive glass line throughout the building. The open floor plan plus additional warehousing and office spaces allows for a flexible layout. The dock room, located at the rear of the building allows for convenient loading and unloading into the rear room/warehousing space. There are currently three private offices, two bathrooms and a break room. There are numerous exiting route and ample power to the building. Easy ingress and egress from Lewis road with ample onsite parking. Well maintained site.