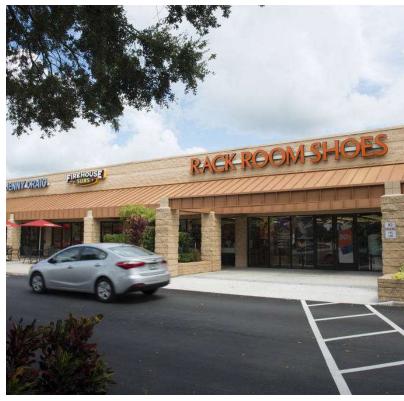

## **FOR LEASE**

3615 FLORIDA AVE S, LAKELAND, FL 33803

| SUITE | TENANT NAME                   | SPACE SIZE |
|-------|-------------------------------|------------|
| 1     | Hobby Lobby                   | 53,271 SF  |
| 2     | First Choice Haircutters      | 1,470 SF   |
| 3     | Pho Loc Tho                   | 3,200 SF   |
| 4     | Party City                    | 13,200 SF  |
| 5     | T-Mobile                      | 2,000 SF   |
| 6     | Geico Insurance               | 2,000 SF   |
| 7     | The Smile Mission             | 3,950 SF   |
| 8     | Rack Room Shoes               | 4,950 SF   |
| 9     | Firehouse Subs                | 2,250 SF   |
| 10    | At Lease                      | 1,800 SF   |
| 11    | Tranquility Nails & Day Spa   | 2,250 SF   |
| 12A   | Five Below                    | 9,500 SF   |
| 12B   | Burlington Coat Factory       | 25,191 SF  |
| 13    | America's Best Contacts & Eye | 4,402 SF   |
| 14    | Massage Envy                  | 3,048 SF   |