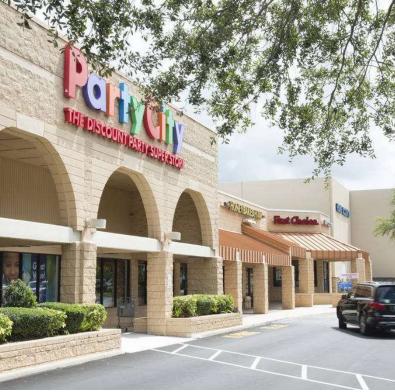

## **FOR LEASE**

3615 FLORIDA AVE S, LAKELAND, FL 33803

| SUITE | TENANT NAME                   | SPACE SIZE |
|-------|-------------------------------|------------|
| 1     | Hobby Lobby                   | 53,271 SF  |
| 2     | First Choice Haircutters      | 1,470 SF   |
| 3     | Pho Loc Tho                   | 3,200 SF   |
| 4     | Party City                    | 13,200 SF  |
| 5     | T-Mobile                      | 2,000 SF   |
| 6     | Geico Insurance               | 2,000 SF   |
| 7     | The Smile Mission             | 3,950 SF   |
| 8     | Rack Room Shoes               | 4,950 SF   |
| 9     | Firehouse Subs                | 2,250 SF   |
| 10    | At Lease                      | 1,800 SF   |
| 11    | Tranquility Nails & Day Spa   | 2,250 SF   |
| 12A   | Five Below                    | 9,500 SF   |
| 12B   | Burlington Coat Factory       | 25,191 SF  |
| 13    | America's Best Contacts & Eye | 4,402 SF   |
| 14    | Massage Envy                  | 3,048 SF   |