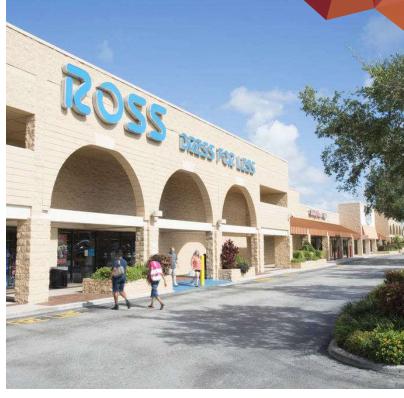

### **PROPERTY HIGHLIGHTS**

- 1,088 SF inline space coming available in one of Lakeland's premier power centers
- 241,196 SF anchored by Ross, Marshalls, Burlington, Ulta & Hobby Lobby
- Access on/off Polk Pkwy with multiple access points on S. Florida & Frontage
- The center sits at a major commuting corridor with strong surrounding demographics
- 1 mile from Lakeside Village Town Center
- Traffic Counts (AADT): S Florida Ave 39,000

## **FOR LEASE**

3615 FLORIDA AVE S, LAKELAND, FL 33803

| SUITE | TENANT NAME                   | SPACE SIZE |
|-------|-------------------------------|------------|
| 1     | Hobby Lobby                   | 53,271 SF  |
| 2     | First Choice Haircutters      | 1,470 SF   |
| 3     | Pho Loc Tho                   | 3,200 SF   |
| 4     | Party City                    | 13,200 SF  |
| 5     | T-Mobile                      | 2,000 SF   |
| 6     | Geico Insurance               | 2,000 SF   |
| 7     | The Smile Mission             | 3,950 SF   |
| 8     | Rack Room Shoes               | 4,950 SF   |
| 9     | Firehouse Subs                | 2,250 SF   |
| 10    | At Lease                      | 1,800 SF   |
| 11    | Tranquility Nails & Day Spa   | 2,250 SF   |
| 12A   | Five Below                    | 9,500 SF   |
| 12B   | Burlington Coat Factory       | 25,191 SF  |
| 13    | America's Best Contacts & Eye | 4,402 SF   |
| 14    | Massage Envy                  | 3,048 SF   |