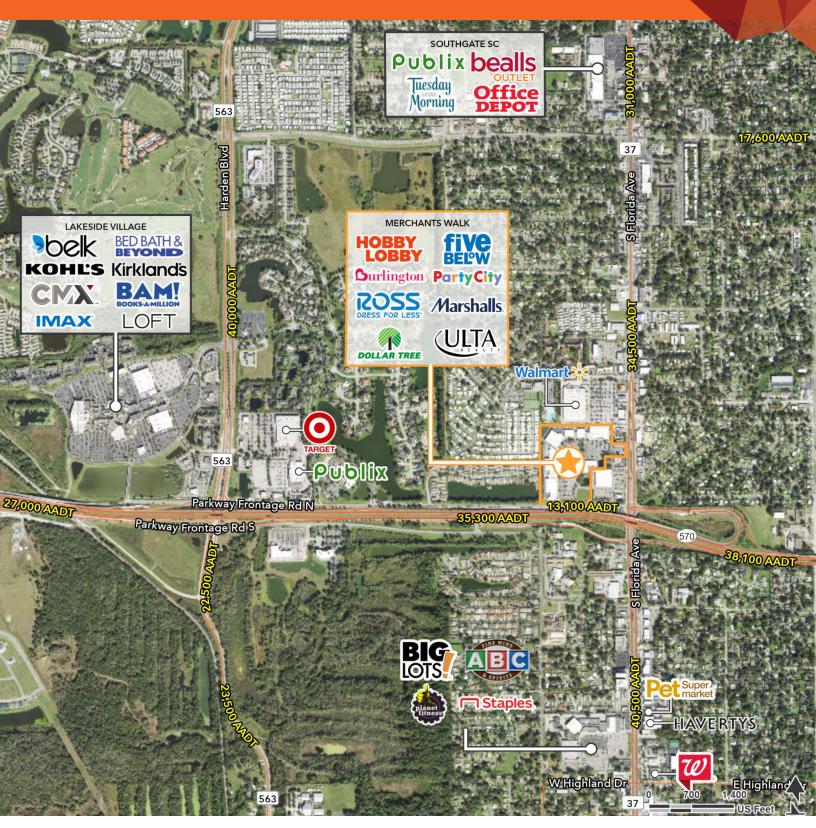

### **LOCATION DESCRIPTION**

S Florida Ave (SR 37) and Drane Field Rd

### **PROPERTY HIGHLIGHTS**

- 1,088 SF inline space coming available in one of Lakeland's premier power centers
- 241,196 SF anchored by Ross, Marshalls, Burlington, Ulta & Hobby Lobby
- Access on/off Polk Pkwy with multiple access points on S. Florida & Frontage
- The center sits at a major commuting corridor with strong surrounding demographics
- 1 mile from Lakeside Village Town Center
- Traffic Counts (AADT): S Florida Ave 39,000

| <b>DEMOGRAPHICS</b> | 1 MILE   | 3 MILES  | 5 MILES  |
|---------------------|----------|----------|----------|
| Total Population    | 10,518   | 64,369   | 149,675  |
| Daytime Population  | 11,532   | 68,207   | 160,376  |
| Households          | 4,658    | 27,187   | 57,841   |
| Average HH Income   | \$72,882 | \$76,421 | \$74,943 |