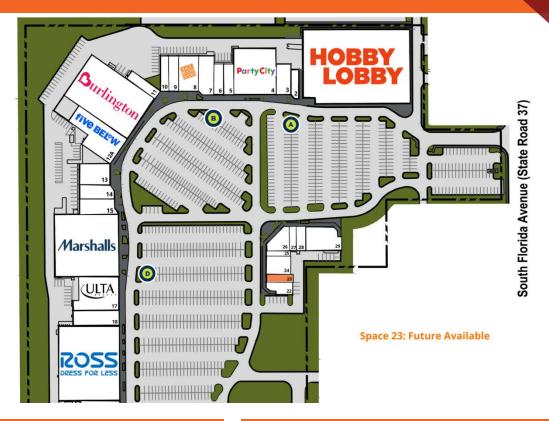

## **FOR LEASE**

3615 FLORIDA AVE S, LAKELAND, FL 33803

| SUITE | TENANT NAME                   | SPACE SIZE |
|-------|-------------------------------|------------|
| 1     | Hobby Lobby                   | 53,271 SF  |
| 2     | First Choice Haircutters      | 1,470 SF   |
| 3     | Pho Loc Tho                   | 3,200 SF   |
| 4     | Party City                    | 13,200 SF  |
| 5     | T-Mobile                      | 2,000 SF   |
| 6     | Geico Insurance               | 2,000 SF   |
| 7     | The Smile Mission             | 3,950 SF   |
| 8     | Rack Room Shoes               | 4,950 SF   |
| 9     | Firehouse Subs                | 2,250 SF   |
| 10    | At Lease                      | 1,800 SF   |
| 11    | Tranquility Nails & Day Spa   | 2,250 SF   |
| 12A   | Five Below                    | 9,500 SF   |
| 12B   | Burlington Coat Factory       | 25,191 SF  |
| 13    | America's Best Contacts & Eye | 4,402 SF   |
| 14    | Massage Envy                  | 3,048 SF   |

| SUITE | TENANT NAME              | SPACE SIZE |
|-------|--------------------------|------------|
| 15    | Spencer's Gifts          | 3,700 SF   |
| 16    | Marshalls                | 27,054 SF  |
| 17    | Ulta                     | 9,360 SF   |
| 18    | Grapevine Wine & Spirits | 4,800 SF   |
| 19    | Ross Dress for Less      | 30,846 SF  |
| 20    | Hibbett Sports           | 6,500 SF   |
| 21    | Kekes Breakfast Cafe     | 4,491 SF   |
| 22    | OneMain Financial        | 1,977 SF   |
| 23    | Available                | 1,088 SF   |
| 24    | Affordable Care          | 2,700 SF   |
| 25    | Miracle Ear              | 900 SF     |
| 26    | Il Forno                 | 2,805 SF   |
| 27    | Jubilee Jewelers         | 925 SF     |
| 28    | Sport Clips              | 1,475 SF   |
| 29    | Food + Beer              | 5,344 SF   |