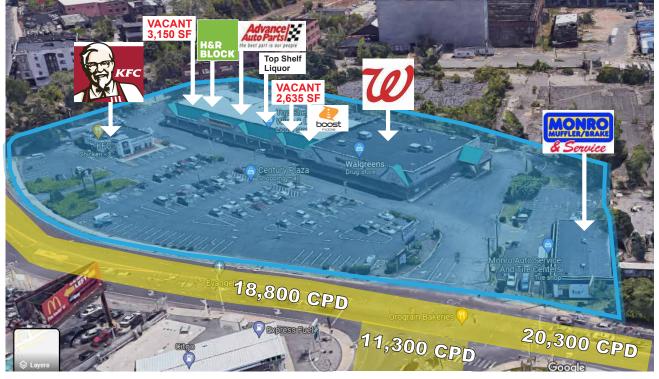

## **PROPERTY INFORMATION**

**Lease Rate:** \$15/SF NNN (\$10)

Available Space: 3,150 SF +/-

Occupancy: Immediate/30 Days

**Traffic:** 20,300 cars/day

### **HIGHLIGHTS**

- Located .1 miles from Rt. 8 & .6 miles from I-84.
- Highly Visible Plaza at the Intersection of Thomaston Ave & W. Main St (50,400 CPD)
- Ample Parking
- Pylon Signage available