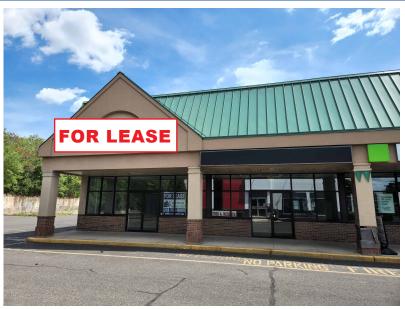

3,150 SF +/- RETAIL END CAP UNIT

Century Plaza at 649 W. Main Street, Waterbury, CT

### **HIGHLIGHTS**

- Located .1 miles from Rt. 8 & .6 miles from I-84.
- Highly Visible Plaza at the Intersection of Thomaston Ave & W. Main St (50,400 CPD)
- Ample Parking
- Pylon Signage available