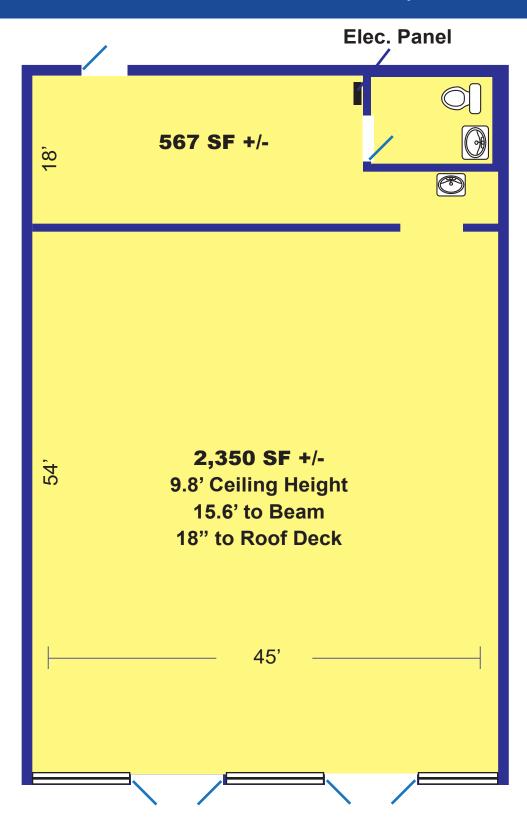

## **PROPERTY INFORMATION**

**Lease Rate:** \$15/SF NNN (\$10)

Available Space: 3,150 SF +/-

Occupancy: Immediate/30 Days

**Traffic:** 20,300 cars/day