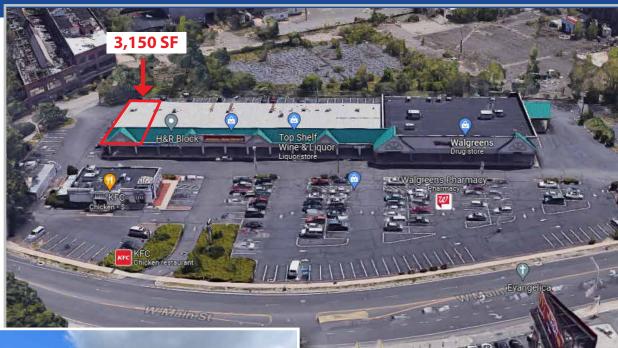

3,150 SF +/- RETAIL END CAP UNIT

Century Plaza at 649 W. Main Street, Waterbury, CT

## **PROPERTY INFORMATION**

**Lease Rate:** \$15/SF NNN (\$10)

Available Space: 3,150 SF +/-

Occupancy: Immediate/30 Days

**Traffic:** 20,300 cars/day