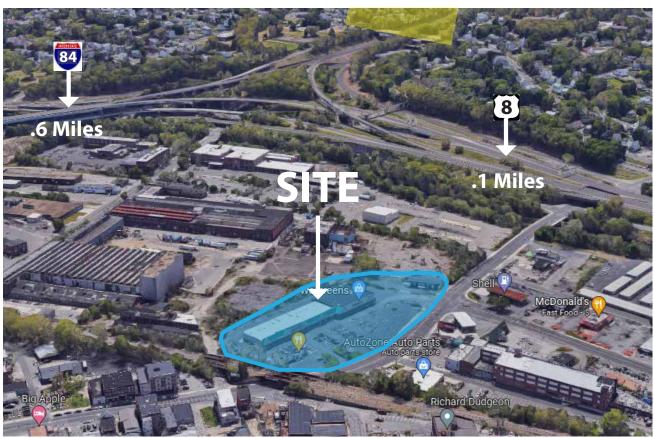

### **HIGHLIGHTS**

- Located .1 miles from Rt. 8 & .6 miles from I-84.
- Highly Visible Plaza at the Intersection of Thomaston Ave & W. Main St (50,400 CPD)
- Ample Parking
- Pylon Signage available