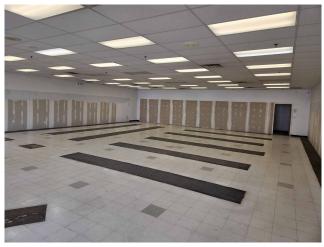

3,150 SF +/- RETAIL END CAP UNIT

Century Plaza at 649 W. Main Street, Waterbury, CT

## **PROPERTY INFORMATION**

**Lease Rate:** \$15/SF NNN (\$10)

Available Space: 3,150 SF +/-

Occupancy: Immediate/30 Days

**Traffic:** 20,300 cars/day