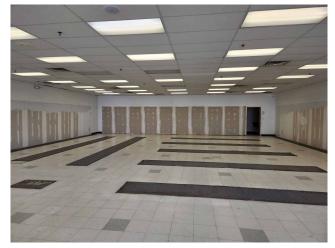

3,150 SF +/- RETAIL END CAP UNIT

Century Plaza at 649 W. Main Street, Waterbury, CT

## **PROPERTY INFORMATION**

**Lease Rate:** \$15/SF NNN (\$10)

Available Space: 3,150 SF +/-

Occupancy: Immediate/30 Days

**Traffic:** 20,300 cars/day