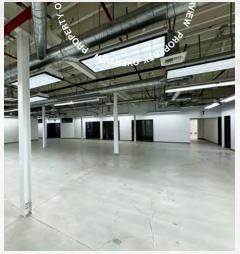

#### **Property Highlights**

Unique flex creative office space with immediate access to parking and ground up loading doors.

10 newly added charging stations

### Floor Plan

PLAN

FLO

\*Can be made contiguous for a total of 15,461 RSF