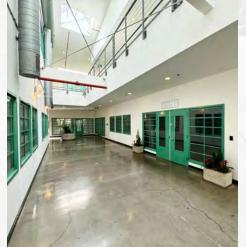

# Designed for Inspiration.

11111

#### **Low-Rise Creative Flex Office**

2440 S Sepulveda Boulevard Los Angeles, CA 90064

### CBRE

## **Property Overview**

#### For Lease Newly Renovated Space on Sepulveda Blvd in West LA



Size

7,945-15,461 RSF



Price \$2.95/SF NNN

|          | A |
|----------|---|
|          | Ш |
| <u> </u> | н |
| —        | A |

#### Timing

Available Immediately



#### Parking

3.4/1000 priced at \$200/ reserved and \$125/ unreserved per month



#### **Property Highlights**

Unique flex creative office space with immediate access to parking and ground up loading doors.

10 newly added charging stations











### Floor Plan



PLAN

FLO

\*Can be made contiguous for a total of 15,461 RSF

# **Building Amenities**





## 2440S Sepulveda Blvd

Los Angeles, CA 90064

#### CONTACTS

**Jeff Pion** 

Vice Chairman +1310 550 2566 jeff.pion@cbre.com Lic. 00840278 Michelle Esquivel-Hall Executive Vice President +1 310 550 2525 michelle.esquivel@cbre.com Lic. 01290582

Drew Pion Associate +1310 550 2566 drew.pion@cbre.com Lic. 02085229



© 2024 CBRE, Inc. All rights reserved. This information has been obtained from sources believed reliable but has not been verified for accuracy or completeness. CBRE, Inc. makes no guarantee, representation or warranty and accepts no responsibility or liability as to the accuracy, completeness, or reliability of the information contained herein. You should conduc