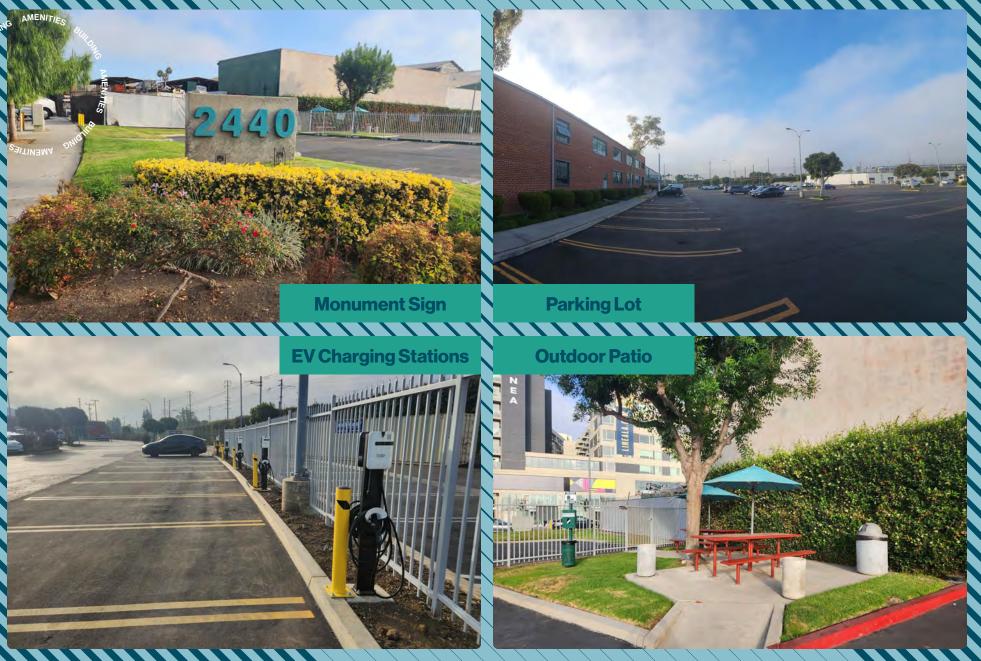

# **Building Amenities**

#### Parking

3.4/1000 priced at \$200/ reserved and \$125/ unreserved per month

#### **Property Highlights**

Unique flex creative office space with immediate access to parking and ground up loading doors.

10 newly added charging stations