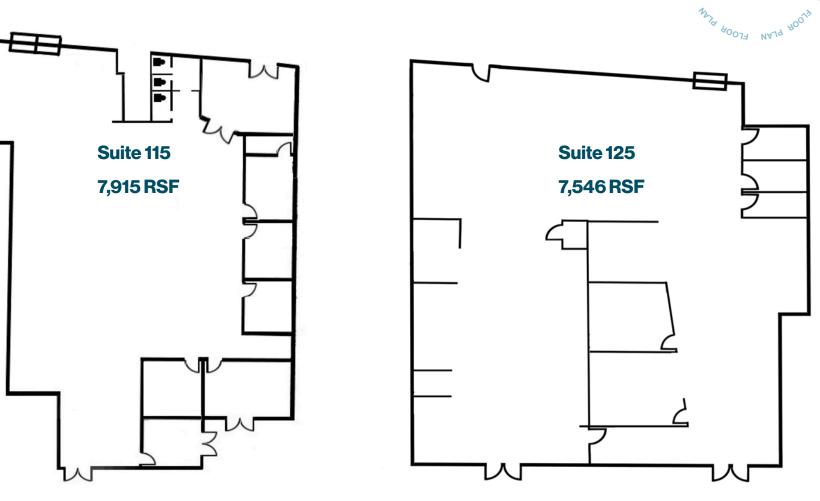

# Designed for Inspiration.

11111

#### **Low-Rise Creative Flex Office**

2440 S Sepulveda Boulevard Los Angeles, CA 90064

### CBRE

## **Property Overview**

#### For Lease Newly Renovated Space on Sepulveda Blvd in West LA



Size

7,945-15,461 RSF



Price \$2.95/SF NNN

|          | A |
|----------|---|
|          | Ш |
| <u> </u> | н |
| —        | A |

#### Timing

Available Immediately



#### Parking

3.4/1000 priced at \$200/ reserved and \$125/ unreserved per month



#### **Property Highlights**

Unique flex creative office space with immediate access to parking and ground up loading doors.

10 newly added charging stations











### Floor Plan



PLAN

FLO

\*Can be made contiguous for a total of 15,461 RSF

# **Building Amenities**





## 2440S Sepulveda Blvd

Los Angeles, CA 90064

#### CONTACTS

**Jeff Pion** 

Vice Chairman +1310 550 2566 jeff.pion@cbre.com Lic. 00840278 Michelle Esquivel-Hall Executive Vice President +1 310 550 2525 michelle.esquivel@cbre.com Lic. 01290582

Drew Pion Associate +1310 550 2566 drew.pion@cbre.com Lic. 02085229



© 2024 CBRE, Inc. All rights reserved. This information has been obtained from sources believed reliable but has not been verified for accuracy or completeness. CBRE, Inc. makes no guarantee, representation or warranty and accepts no responsibility or liability as to the accuracy, completeness, or reliability of the information contained herein. You should conduct a careful, independe