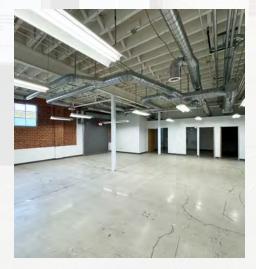

#### **Property Highlights**

Unique flex creative office space with immediate access to parking and ground up loading doors.

10 newly added charging stations

### Floor Plan

PLAN

FLO

\*Can be made contiguous for a total of 15,461 RSF