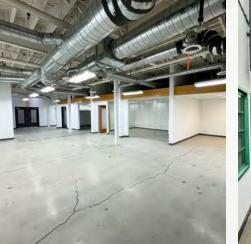

#### **Property Highlights**

Unique flex creative office space with immediate access to parking and ground up loading doors.

10 newly added charging stations

### Floor Plan

PLAN

FLO

\*Can be made contiguous for a total of 15,461 RSF