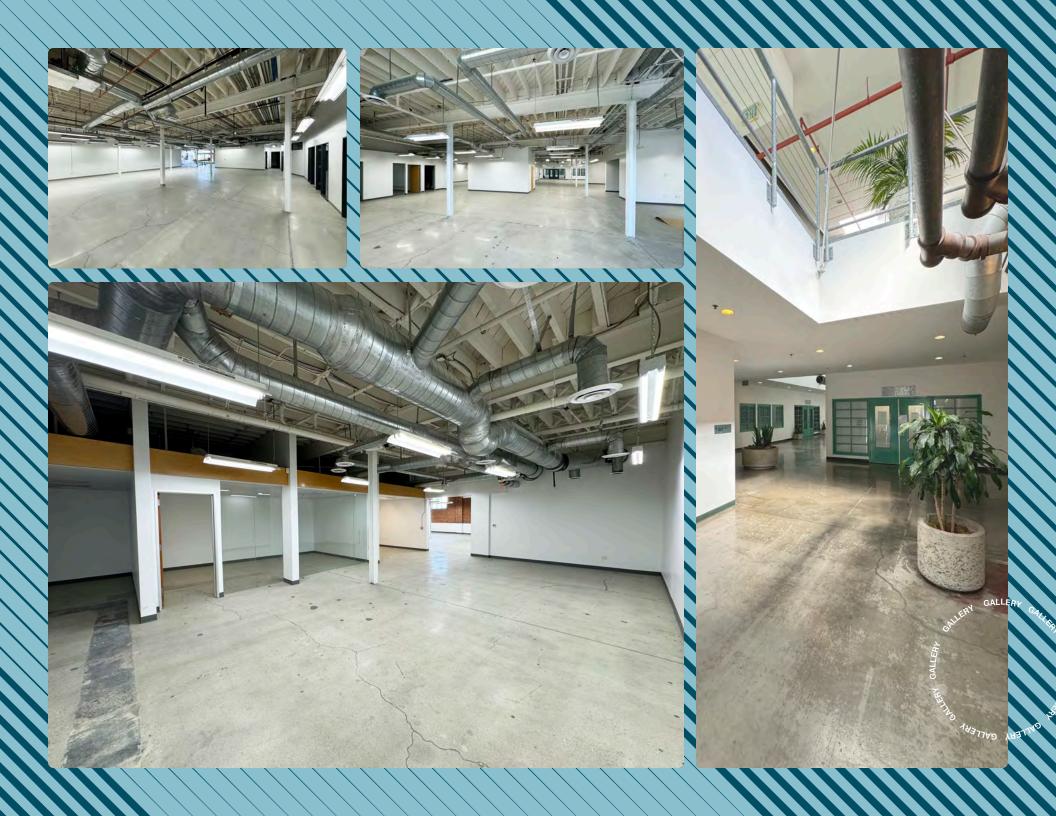

#### **Property Highlights**

Unique flex creative office space with immediate access to parking and ground up loading doors.

10 newly added charging stations