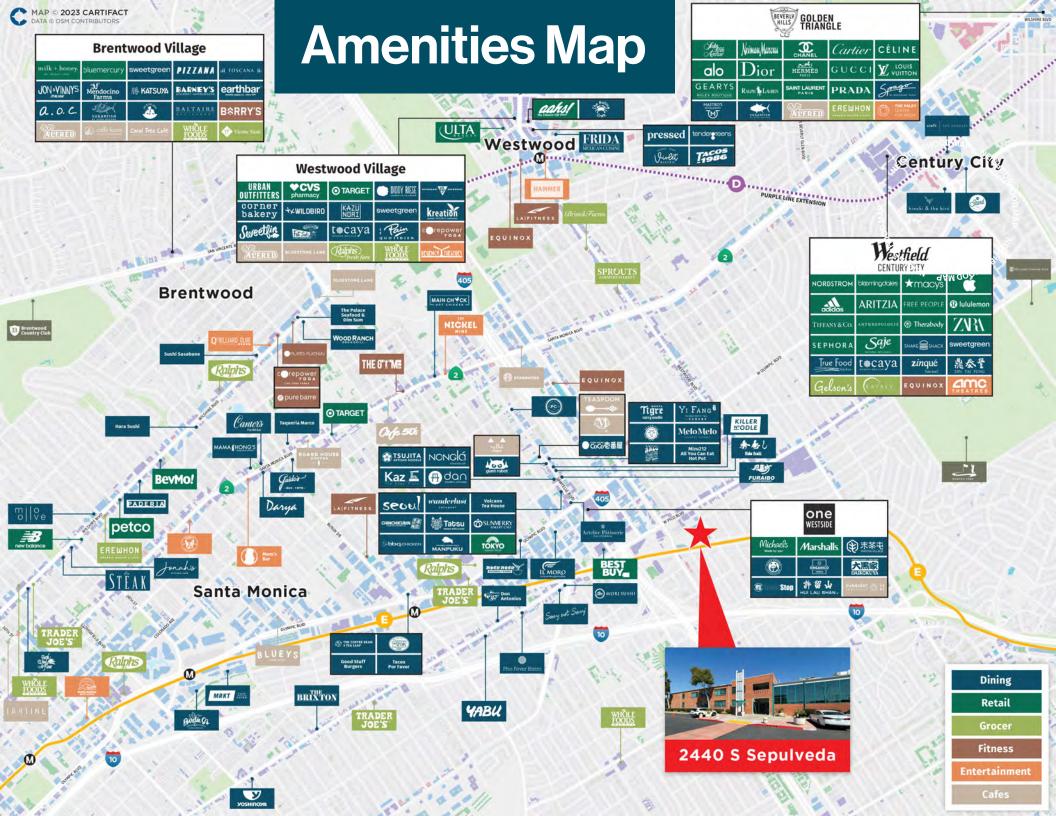

# Designed for Inspiration.

11111

#### **Low-Rise Creative Flex Office**

2440 S Sepulveda Boulevard Los Angeles, CA 90064

### CBRE

## **Property Overview**

#### For Lease Newly Renovated Space on Sepulveda Blvd in West LA



Size

7,945-15,461 RSF



Price \$2.95/SF NNN

|          | A |
|----------|---|
|          | Ш |
| <u> </u> | н |
| —        | A |

#### Timing

Available Immediately



#### Parking

3.4/1000 priced at \$200/ reserved and \$125/ unreserved per month



#### **Property Highlights**

Unique flex creative office space with immediate access to parking and ground up loading doors.

10 newly added charging stations











### Floor Plan



PLAN

FLO

\*Can be made contiguous for a total of 15,461 RSF

# **Building Amenities**





## 2440S Sepulveda Blvd

Los Angeles, CA 90064

#### CONTACTS

**Jeff Pion** 

Vice Chairman +1310 550 2566 jeff.pion@cbre.com Lic. 00840278 Michelle Esquivel-Hall Executive Vice President +1 310 550 2525 michelle.esquivel@cbre.com Lic. 01290582

Drew Pion Associate +1310 550 2566 drew.pion@cbre.com Lic. 02085229



© 2024 CBRE, Inc. All rights reserved. This information has been obtained from sources believed reliable but has not been verified for accuracy or completeness. CBRE, Inc. makes no guarantee, representation or warranty and accepts no responsibility or liability as to the accuracy, completeness, or reliability of the information contained herein. You should conduct a careful, independent investigation of the property and verify all information. Any reliance on this information