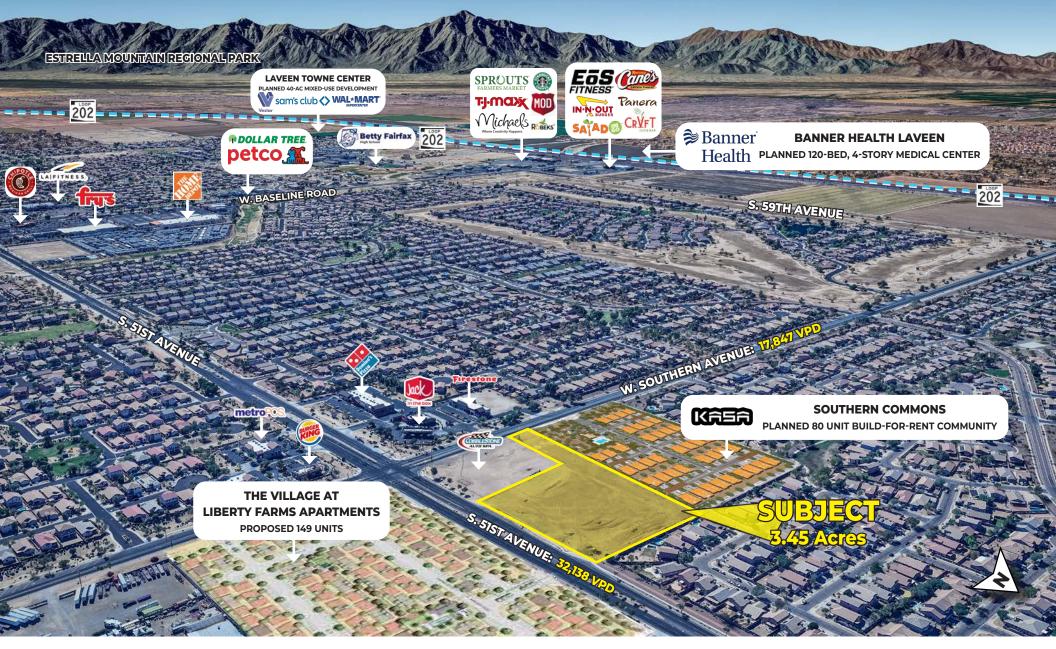

## **Nearby Tenants:**

## 3.45 ACRES ZONED C-2 FOR SALE!

- PADS ranging from 3.45 Acres Available
- Over 49,000 vehicles per day at Intersection
- One Mile Average Household Income over \$130k
- Very Dense Infill Location
- Adjacent Two Separate New Multi-Family
  Developments
- Immediate Access to New Loop 202 Freeway

#### TRAFFIC COUNTS

| Southern Road:              |             |             | 17,847 VPD  |
|-----------------------------|-------------|-------------|-------------|
| 51st Avenue:                |             |             | 32,138 VPD  |
| Total Intersection VPD:     |             |             | 49,985 VPD  |
| DEMOGRAPHICS                | <u>1 MI</u> | <u>3 MI</u> | <u>5 MI</u> |
| Estimated<br>Population:    | 12,365      | 68,097      | 160,683     |
| Estimated<br>Households:    | 3,585       | 19,656      | 44,208      |
| Avg. House-<br>hold Income: | \$136,142   | \$123,351   | \$109,097   |
| Daytime<br>Population:      | 13,833      | 80,763      | 210,872     |