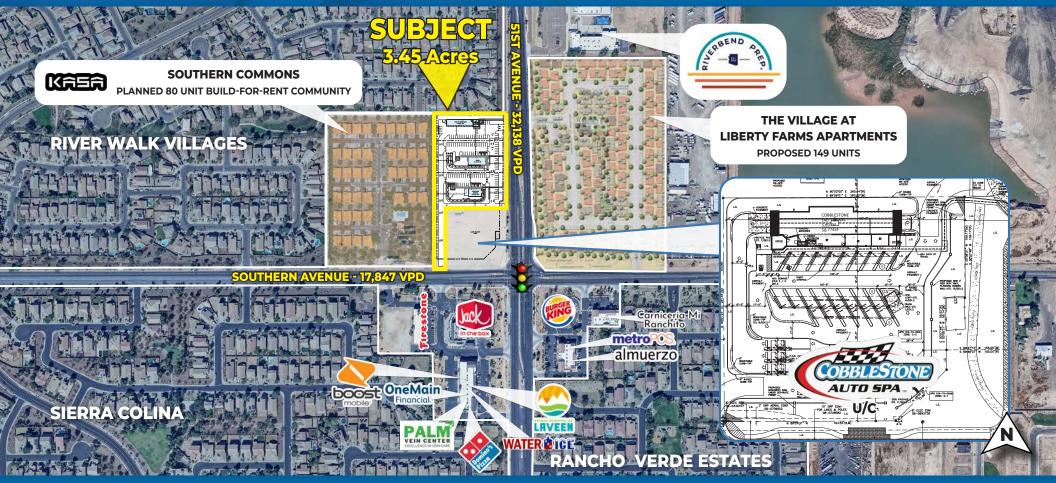

# **LAVEEN LAND FOR SALE**

NWC of 51st Avenue & Southern Phoenix, Arizona 85339

#### COLE SCHILLNE, VP

M: (949) 371-7335 E cole.schillne@orionprop.com

### CAROL SCHILLNE, SENIOR VP

M (714) 292-6171 E carol.schillne@orionprop.com

#### DAN KRANTZ, SENIOR VP

M (586) 216-1112 E dan.krantz@orionprop.com



# LAND FOR SALE - NWC 51ST AVE & SOUTHERN AVE, PHOENIX, AZ



## 3.45 ACRES ZONED C-2 FOR SALE!

- PADS ranging from 3.45 Acres Available
- Over 49,000 vehicles per day at Intersection
- One Mile Average Household Income over \$130k
- Very Dense Infill Location
- Adjacent Two Separate New Multi-Family
  Developments
- Immediate Access to New Loop 202 Freeway

#### TRAFFIC COUNTS

| Southern Road:              |             |             | 17,847 VPD  |
|-----------------------------|-------------|-------------|-------------|
| 51st Avenue:                |             |             | 32,138 VPD  |
| Total Intersection VPD:     |             |             | 49,985 VPD  |
| DEMOGRAPHICS                | <u>1 MI</u> | <u>3 MI</u> | <u>5 MI</u> |
| Estimated<br>Population:    | 12,365      | 68,097      | 160,683     |
| Estimated<br>Households:    | 3