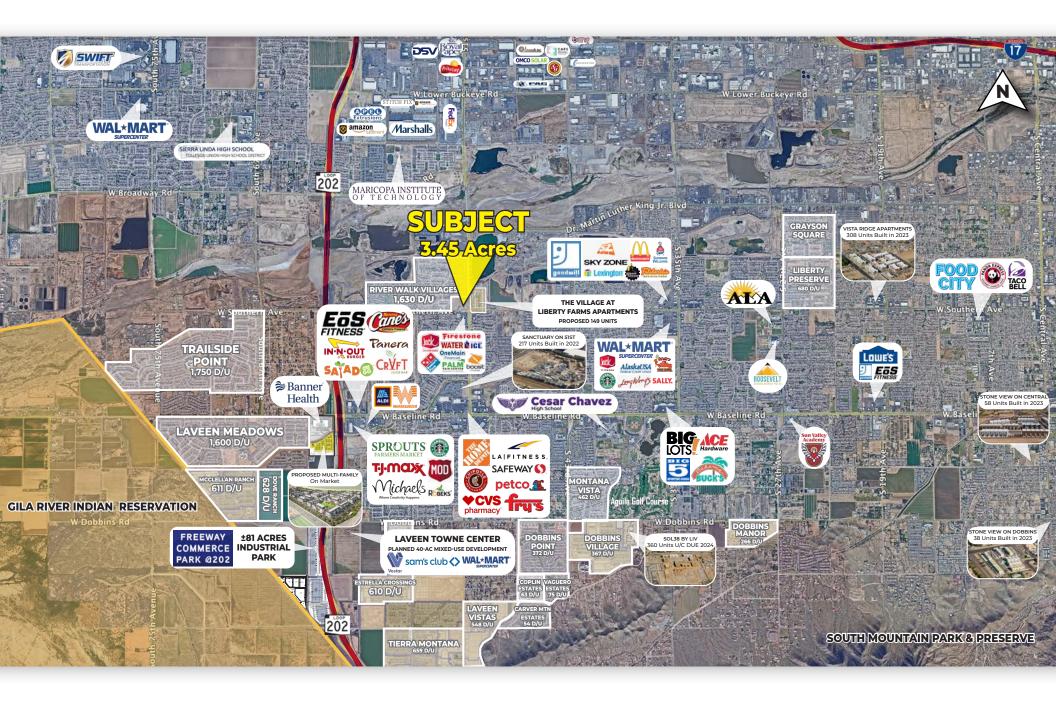

p 202 Freeway

#### TRAFFIC COUNTS

| Southern Road:              |             |             | 17,847 VPD  |
|-----------------------------|-------------|-------------|-------------|
| 51st Avenue:                |             |             | 32,138 VPD  |
| Total Intersection VPD:     |             |             | 49,985 VPD  |
| DEMOGRAPHICS                | <u>1 MI</u> | <u>3 MI</u> | <u>5 MI</u> |
| Estimated<br>Population:    | 12,365      | 68,097      | 160,683     |
| Estimated<br>Households:    | 3,585       | 19,656      | 44,208      |
| Avg. House-<br>hold Income: | \$136,142   | \$123,351   | \$109,097   |
| Daytime<br>Population:      | 13,833      | 80,763      | 210,872     |

## **Nearby Tenants:**



# **HOUSING & RETAIL MAP**

## LAND FOR SALE @ 51ST AVENUE & SOUTHERN



# **CONCEPTUAL SITE PLAN**

## LAND FOR SALE @ 51ST AVENUE & SOUTHERN





# DEMOGRAPHICS

## LAND FOR SALE @ 51ST AVENUE & SOUTHERN



|                                     | 1 MILE    | 3 MILE    | 5 MILE    |
|-------------------------------------|-----------|-----------|-----------|
| RESIDENTIAL POPULATION:             | 12,365    | 68,097    | 160,683   |
| DAYTIME POPULATION:                 | 13,833    | 80,763    | 210,872   |
| ALL EMPLOYEES:                      | 1,468     | 12,666    | 50,189    |
| PROJECTED POPULATION (2028):        | 13,396    | 77,236    | 181,785   |
| AVERAGE HOUSEHOLD<br>INCOME (2023): | \$136,142 | \$123,351 | \$109,097 |



# LAVEEN LAND AVAILABLE

PLEASE CONTACT FOR MORE INFORMATION:



COLE SCHILLNE, VP M: (949) 371-7335 E cole.schillne@orionprop.