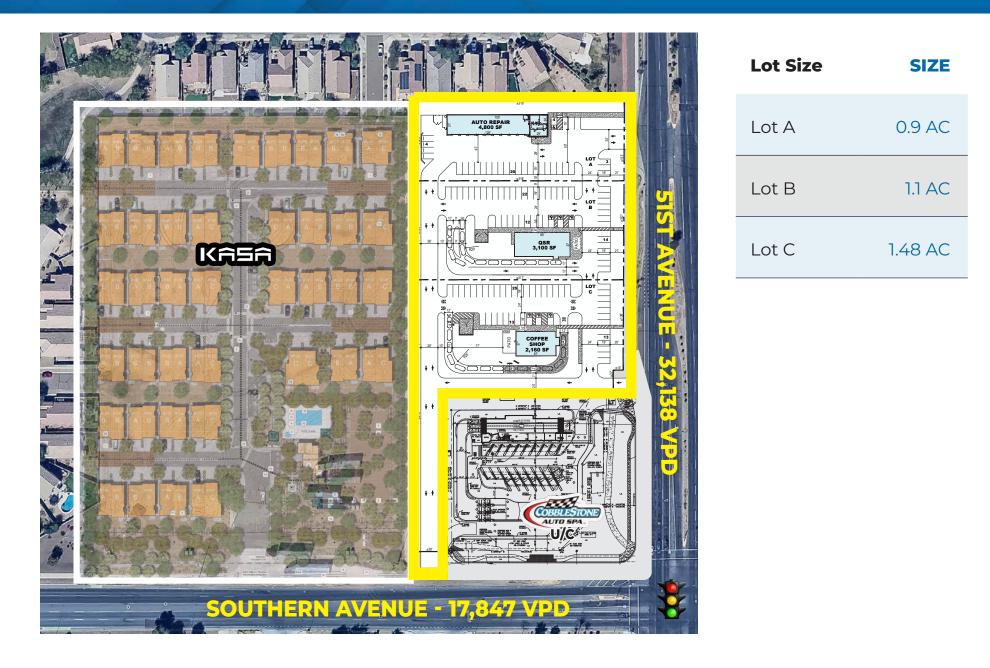

|             | 17,847 VPD  |
|-----------------------------|-------------|-------------|-------------|
| 51st Avenue:                |             |             | 32,138 VPD  |
| Total Intersection VPD:     |             |             | 49,985 VPD  |
| DEMOGRAPHICS                | <u>1 MI</u> | <u>3 MI</u> | <u>5 MI</u> |
| Estimated<br>Population:    | 12,365      | 68,097      | 160,683     |
| Estimated<br>Households:    | 3,585       | 19,656      | 44,208      |
| Avg. House-<br>hold Income: | \$136,142   | \$123,351   | \$109,097   |
| Daytime<br>Population:      | 13,833      | 80,763      | 210,872     |

## **Nearby Tenants:**



# **HOUSING & RETAIL MAP**

## LAND FOR SALE @ 51ST AVENUE & SOUTHERN



# **CONCEPTUAL SITE PLAN**

## LAND FOR SALE @ 51ST AVENUE & SOUTHERN





# DEMOGRAPHICS

## LAND FOR SALE @ 51ST AVENUE & SOUTHERN



|                                     | 1 MILE    | 3 MILE    | 5 MILE    |
|-------------------------------------|-----------|-----------|-----------|
| RESIDENTIAL POPULATION:             | 12,365    | 68,097    | 160,683   |
| DAYTIME POPULATION:                 | 13,833    | 80,763    | 210,872   |
| ALL EMPLOYEES:                      | 1,468     | 12,666    | 50,189    |
| PROJECTED POPULATION (2028):        | 13,396    | 77,236    | 181,785   |
| AVERAGE HOUSEHOLD<br>INCOME (2023): | \$136,142 | \$123,351 | \$109,097 |



# LAVEEN LAND AVAILABLE

PLEASE CONTACT FOR MORE INFORMATION:



COLE SCHILLNE, VP M: (949) 371-7335 E cole.schillne@orionprop.com



### **CAROL SCHILLNE, SENIOR VP** M (714) 292-6171 E carol.schilln