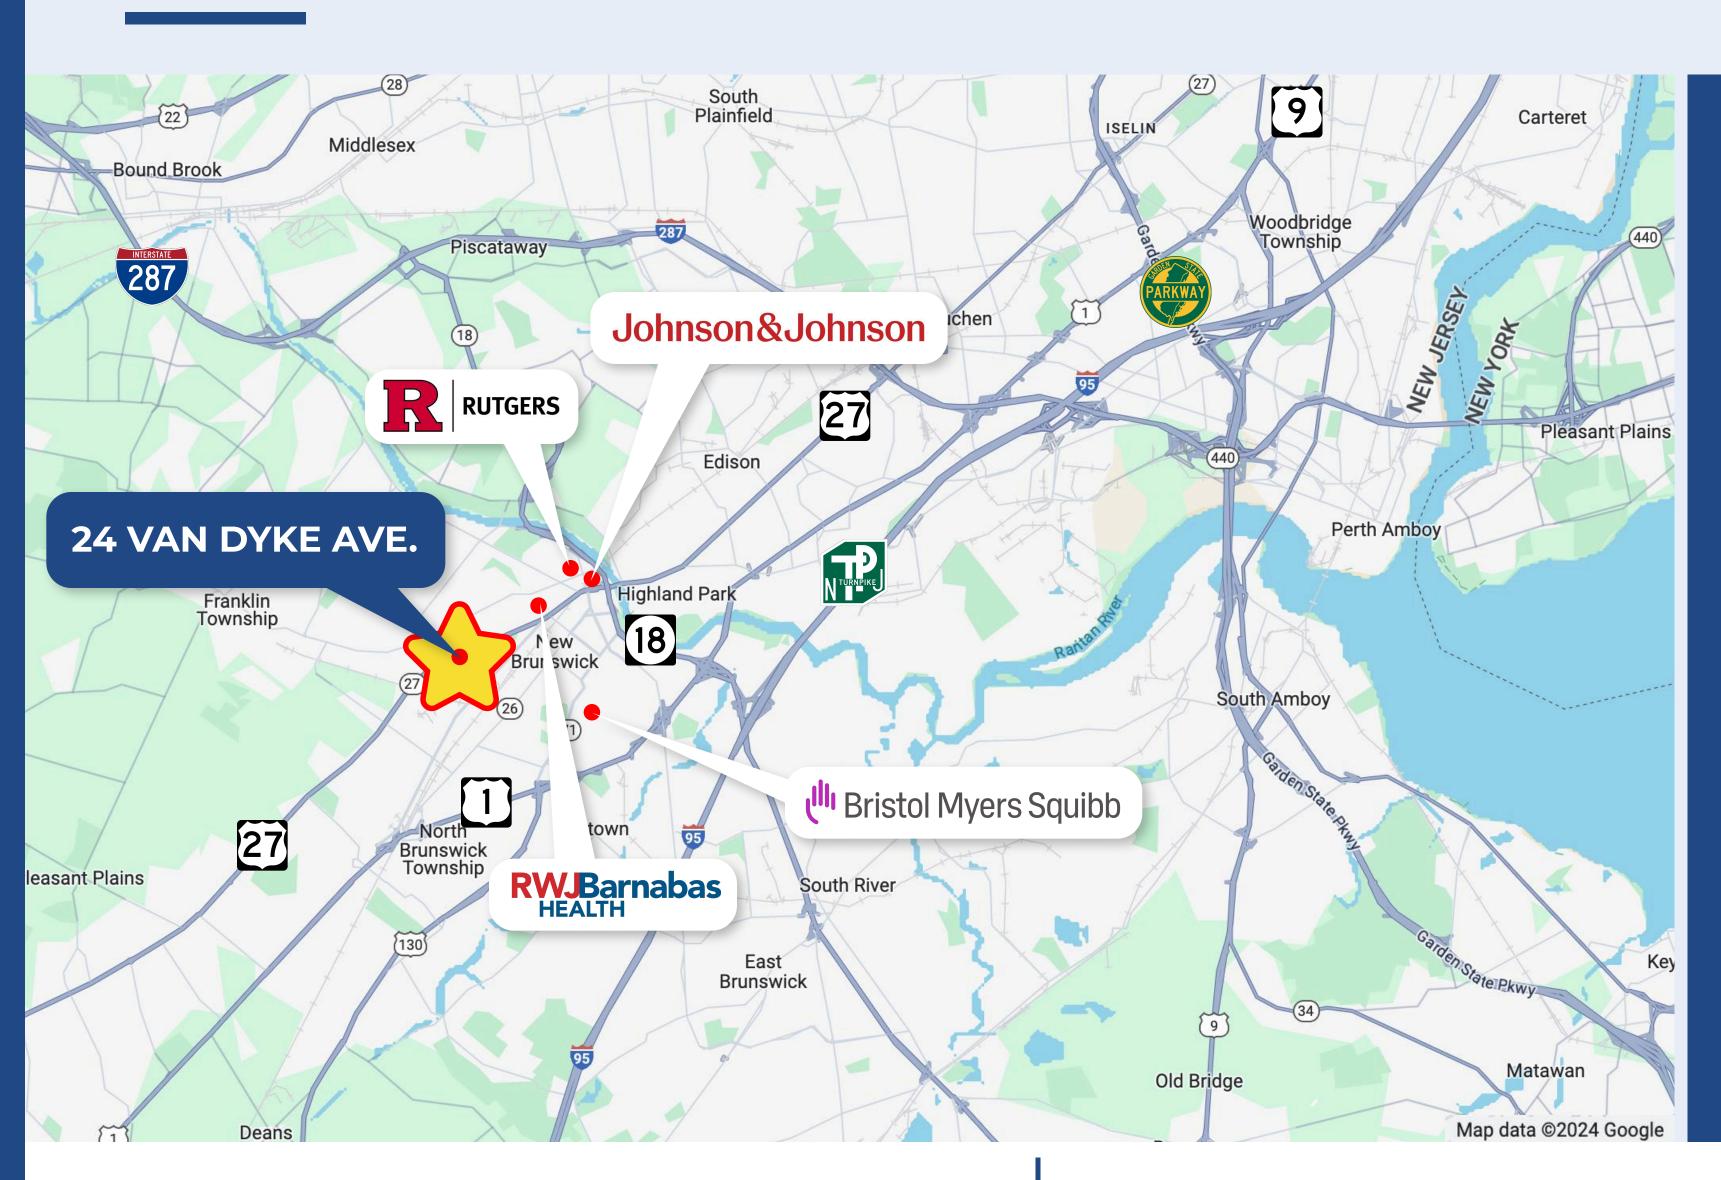

## TRAVEL & TENANTS MAP

#### **TRAVEL ROUTES:**

Close proximity to Exit 9 of the NJ Turnpike, Exits 4 & 2A/B of I-287, and Routes 1, 9 and 27. Walking distance to the Jersey Avenue NJ Transit Train Station.

#### **AREA TENANTS:**

Near Rutgers University and major employers including J&J World Headquarters, Bristol-Myers Squibb, and Robert Wood Johnson University Hospital. In addition, currently under construction is the HELIX which is the largest investment in life sciences and medical education in the State with Nokia Bell Labs already committed for 350,000 square feet of R&D facilities.