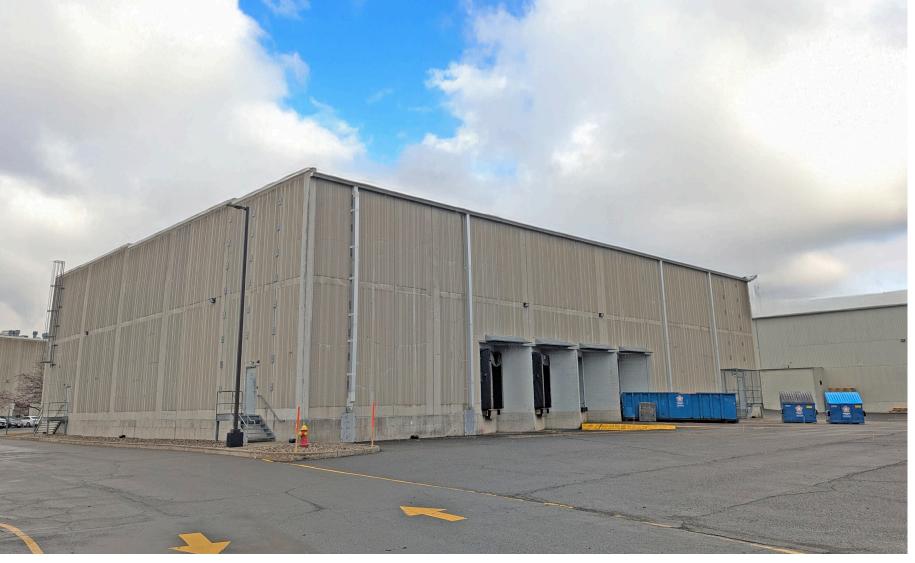

### 24 VAN DYKE AVENUE

**NEW BRUNSWICK, NJ** 

## 17,838 SF FOR LEASE

## PROPERTY INFORMATION

**BUILDING SIZE:** 

17,838 SF

**OFFICE:** 

6,500 SF

**PARKING:** 

48 spaces for *Cars* 6 spaces for *Trucks* against building

**ZONING:** 

1-2 General Industrial

**LOADING FACILITIES:** 

Four (4) 8'-0" wide x 10'-0" high loading docks

**COLUMN SPACING:** 

40'8" x 47'

**LIGHTING:** 

LED

**EXTERIOR WALLS:** 

1'-0" thick precast concrete insulated walls

**FLOORING:** 

6" thick reinforced 5,000 psi concrete slab laser leveled

**SPRINKLER:** 

Wet in-rack sprinkler system

**ELECTRIC:** 

800 amp - 308/120 V electric service

GAS:

2" line

**WATER:** 

2" line

**HEAT:** 

Gas space heaters

**ASKING RENT:** 

Call For Details