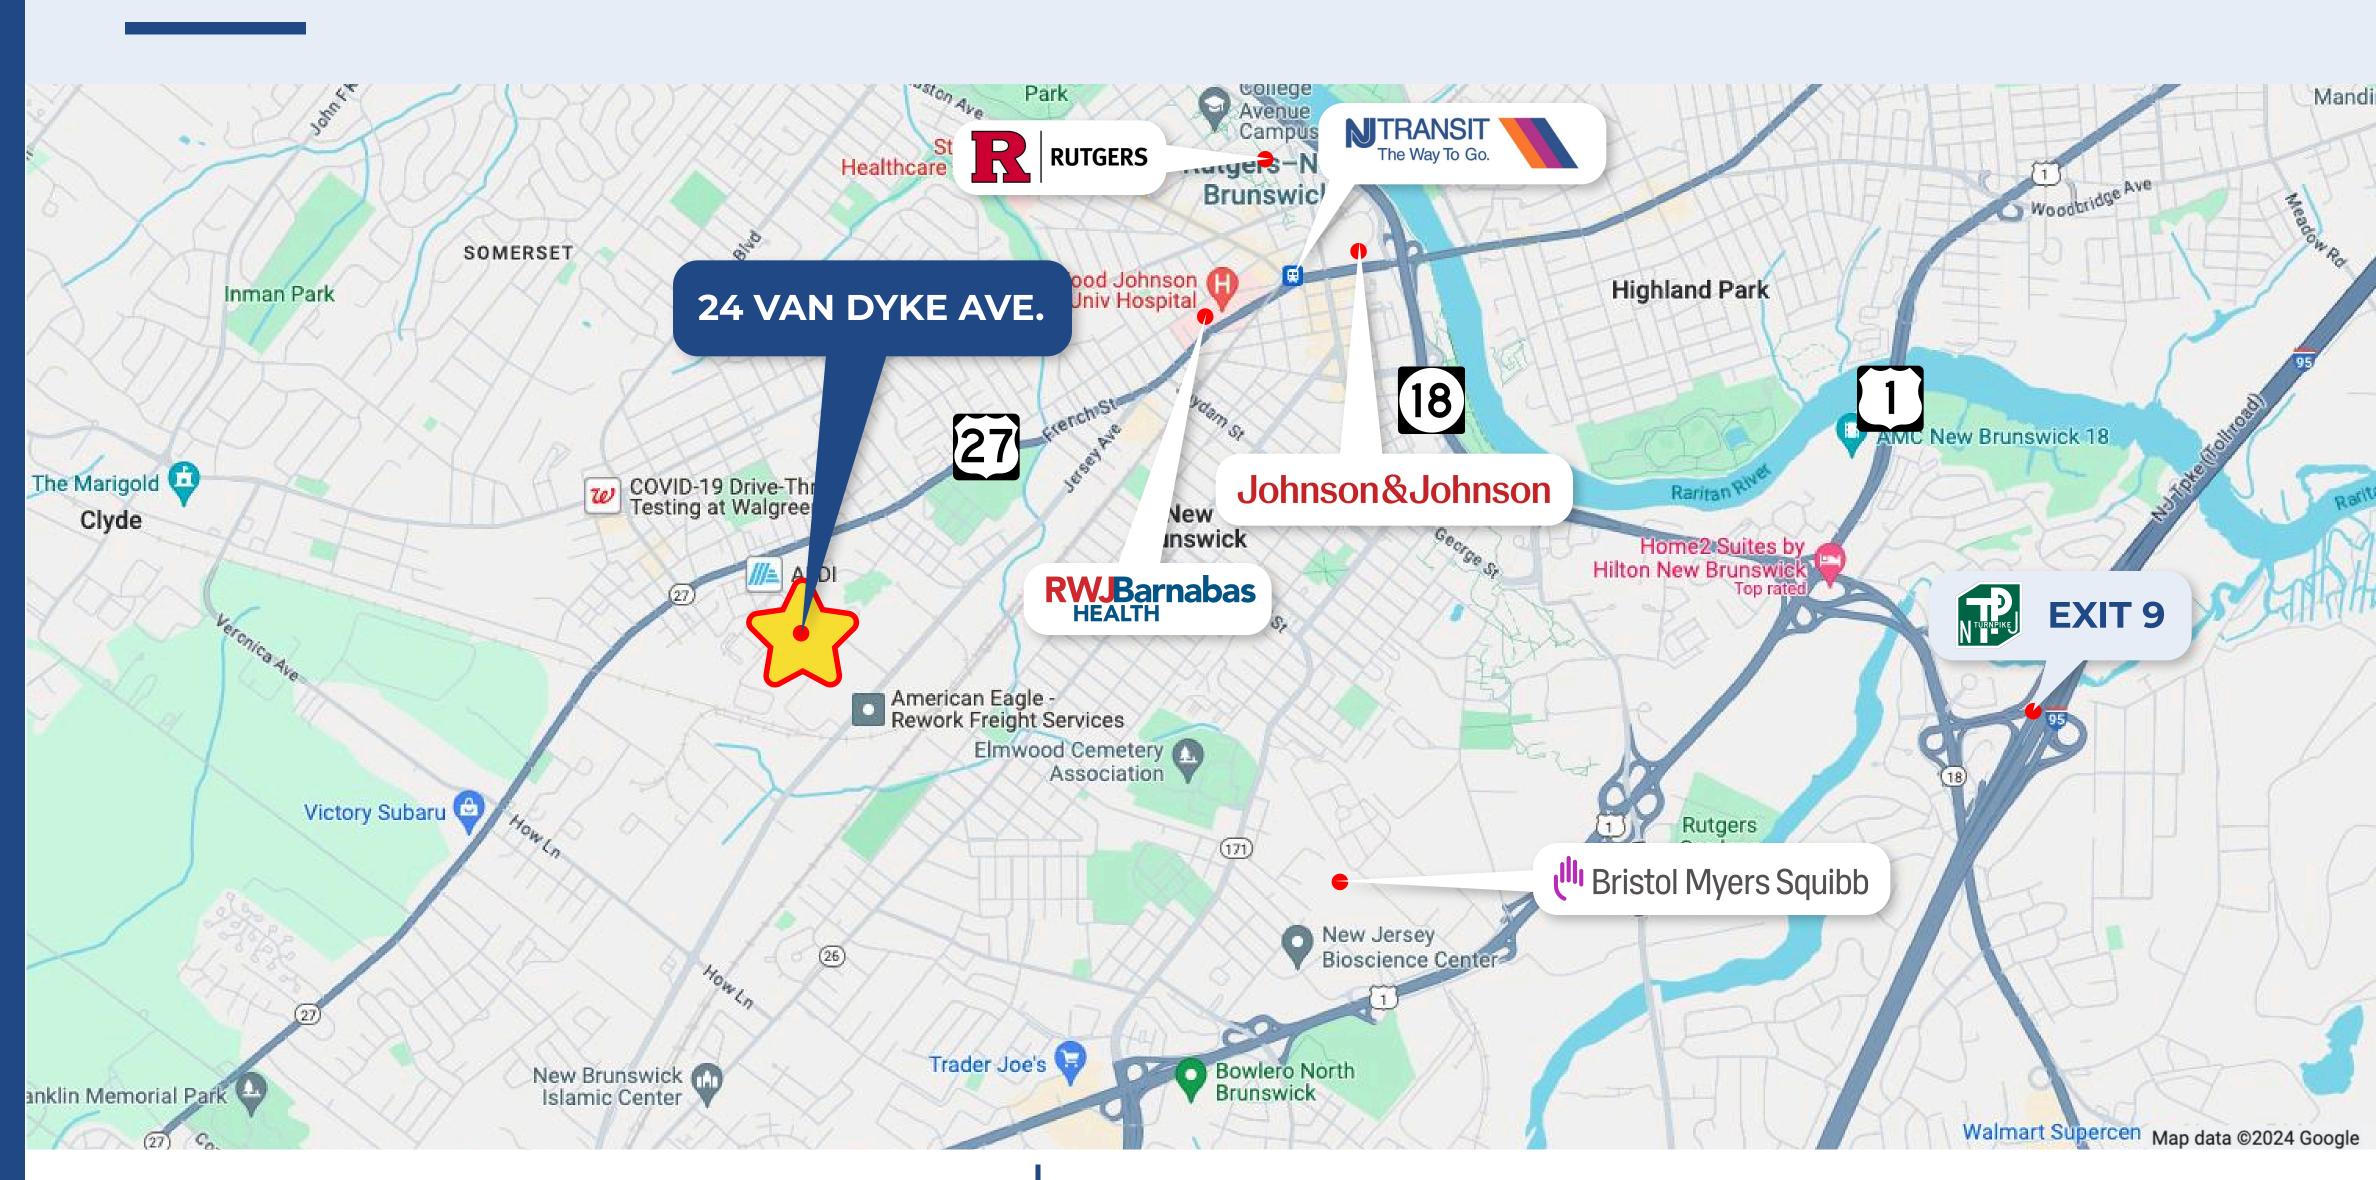

## LOCATION MAP

#### **TRAVEL ROUTES:**

Close proximity to Exit 9 of the NJ Turnpike, Exits 4 & 2A/B of I-287, and Routes 1, 9 and 27. Walking distance to the Jersey Avenue NJ Transit Train Station.

#### **AREA TENANTS:**

Near Rutgers University and major employers including J&J World Headquarters, Bristol-Myers Squibb, and Robert Wood Johnson University Hospital. In addition, currently under construction is the HELIX which is the largest investment in life sciences and medical education in the State with Nokia Bell Labs already committed for 350,000 square feet of R&D facilities.