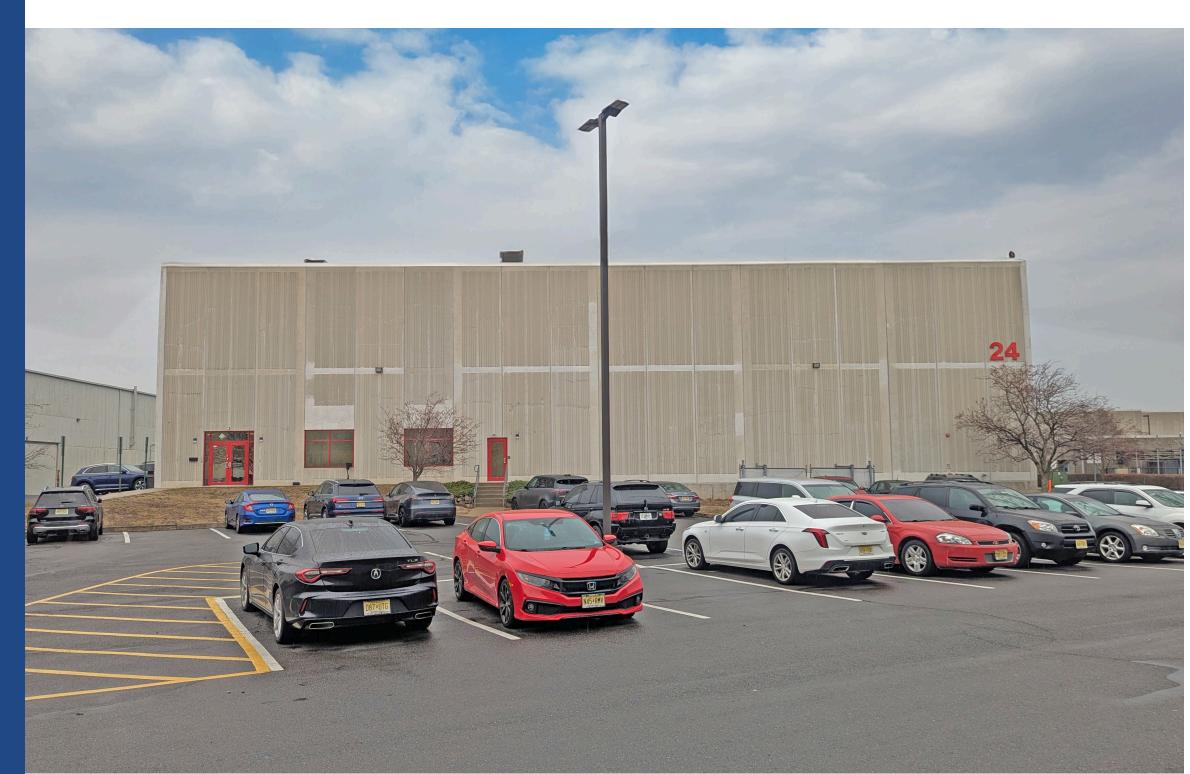

SIZE:** 

17,838 SF

**OFFICE:** 

6,500 SF

**PARKING:** 

48 spaces for *Cars* 6 spaces for *Trucks* against building

**ZONING:** 

1-2 General Industrial

**LOADING FACILITIES:** 

Four (4) 8'-0" wide x 10'-0" high loading docks

**COLUMN SPACING:** 

40'8" x 47'

**LIGHTING:** 

LED

**EXTERIOR WALLS:** 

1'-0" thick precast concrete insulated walls

**FLOORING:** 

6" thick reinforced 5,000 psi concrete slab laser leveled

**SPRINKLER:** 

Wet in-rack sprinkler system

**ELECTRIC:** 

800 amp - 308/120 V electric service

GAS:

2" line

**WATER:** 

2" line

**HEAT:** 

Gas space heaters

**ASKING RENT:** 

Call For Details



**JON FREEMAN** 

JFREEMAN@WICKCOMPANIES.COM 732.750.4444

**NICK CARACAPPA** 



#### **24 VAN DYKE AVENUE**

**NEW BRUNSWICK, NJ** 

## 17,838 SF FOR LEASE













#### JON FREEMAN

JFREEMAN@WICKCOMPANIES.COM 732.750.4444

#### **NICK CARACAPPA**





#### **24 VAN DYKE AVENUE**

**NEW BRUNSWICK, NJ** 

## 17,838 SF FOR LEASE













#### **JON FREEMAN**

JFREEMAN@WICKCOMPANIES.COM 732.750.4444

#### **NICK CARACAPPA**



## FLOOR PLAN





#### **JON FREEMAN**

JFREEMAN@WICKCOMPANIES.COM 732.750.4444

#### **NICK CARACAPPA**

## SITE PLAN





#### **JON FREEMAN**

JFREEMAN@WICKCOMPANIES.COM 732.750.4444

#### **NICK CARACAPPA**

## TRAVEL & TENANTS MAP





#### **TRAVEL ROUTES:**

Close proximity to Exit 9 of the NJ Turnpike, Exits 4 & 2A/B of I-287, and Routes 1, 9 and 27. Walking distance to the Jersey Avenue NJ Transit Train Station.



#### **AREA TENANTS:**

Near Rutgers University and major employers including J&J World Head