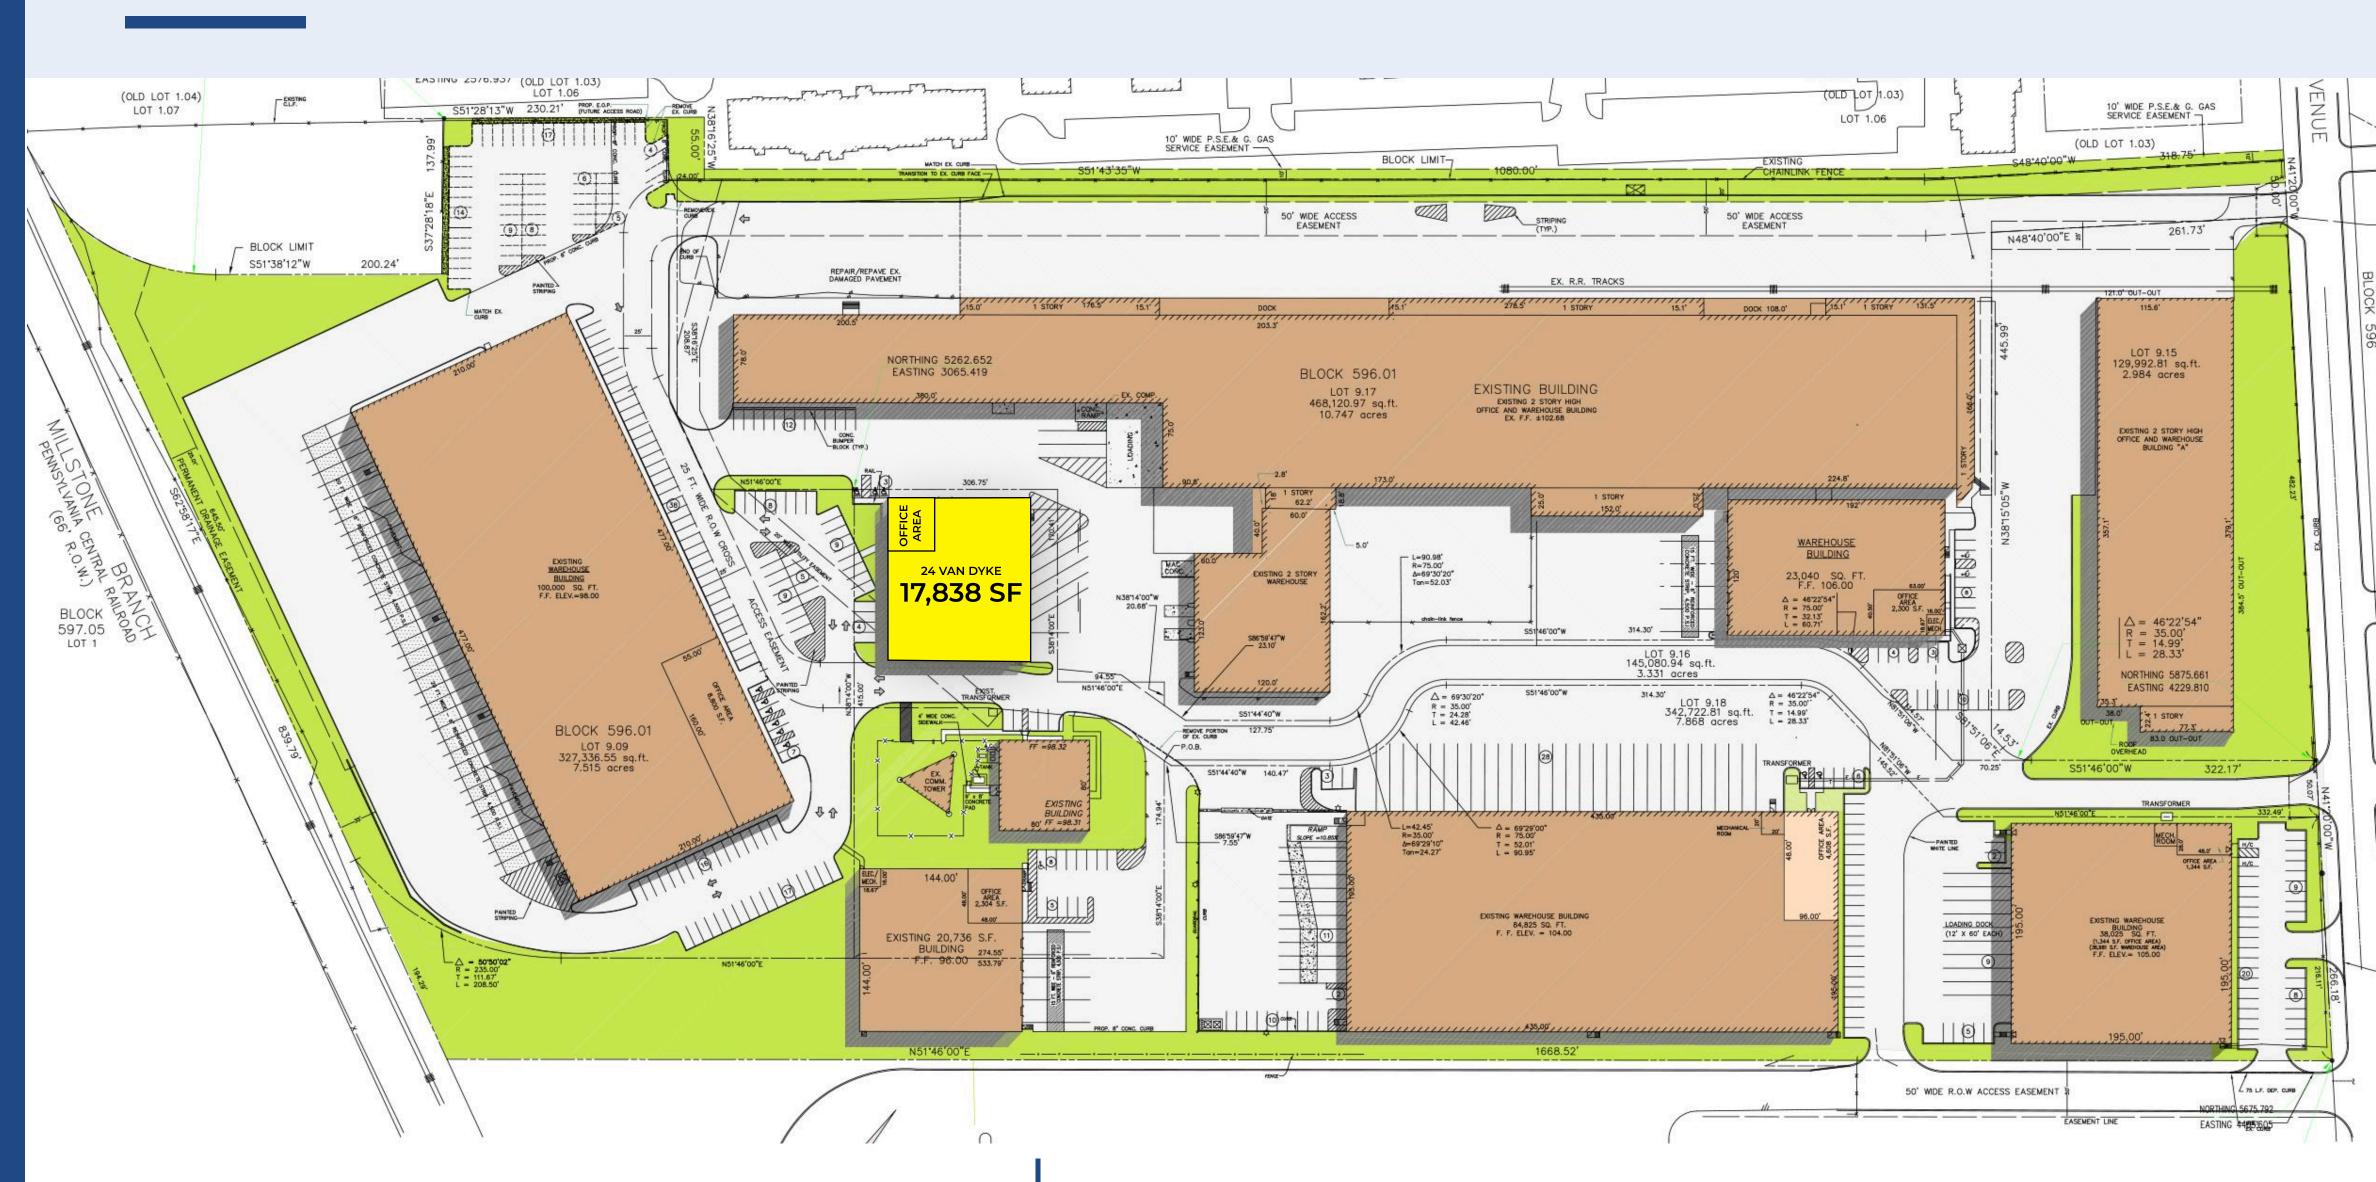

psi concrete slab laser leveled

**SPRINKLER:** 

Wet in-rack sprinkler system

**ELECTRIC:** 

800 amp - 308/120 V electric service

GAS:

2" line

**WATER:** 

2" line

**HEAT:** 

Gas space heaters

**ASKING RENT:** 

Call For Details



**JON FREEMAN** 

JFREEMAN@WICKCOMPANIES.COM 732.750.4444

**NICK CARACAPPA** 



#### **24 VAN DYKE AVENUE**

**NEW BRUNSWICK, NJ** 

## 17,838 SF FOR LEASE













#### JON FREEMAN

JFREEMAN@WICKCOMPANIES.COM 732.750.4444

#### **NICK CARACAPPA**





#### **24 VAN DYKE AVENUE**

**NEW BRUNSWICK, NJ** 

## 17,838 SF FOR LEASE













#### **JON FREEMAN**

JFREEMAN@WICKCOMPANIES.COM 732.750.4444

#### **NICK CARACAPPA**



## FLOOR PLAN





#### **JON FREEMAN**

JFREEMAN@WICKCOMPANIES.COM 732.750.4444

#### **NICK CARACAPPA**

## SITE PLAN





#### **JON FREEMAN**

JFREEMAN@WICKCOMPANIES.COM 732.750.4444

#### **NICK CARACAPPA**

## TRAVEL & TENANTS MAP





#### **TRAVEL ROUTES:**

Close proximity to Exit 9 of the NJ Turnpike, Exits 4 & 2A/B of I-287, and Routes 1, 9 and 27. Walking distance to the Jersey Avenue NJ Transit Train Station.



#### **AREA TENANTS:**

Near Rutgers University and major employers including J&J World Headquarters, Bristol-Myers Squibb, and Robert Wood Johnson University Hospital. In addition, currently under construction is the HELIX which is the largest investment in life sciences and medical education in the State with Nokia Bell Labs already committed for 350,000 square feet of R&D facilities.



#### **JON FREEMAN**

JFREEMAN@WICKCOMPANIES.COM 732.750.4444

#### **NICK CARACAPPA**

## LOCATION