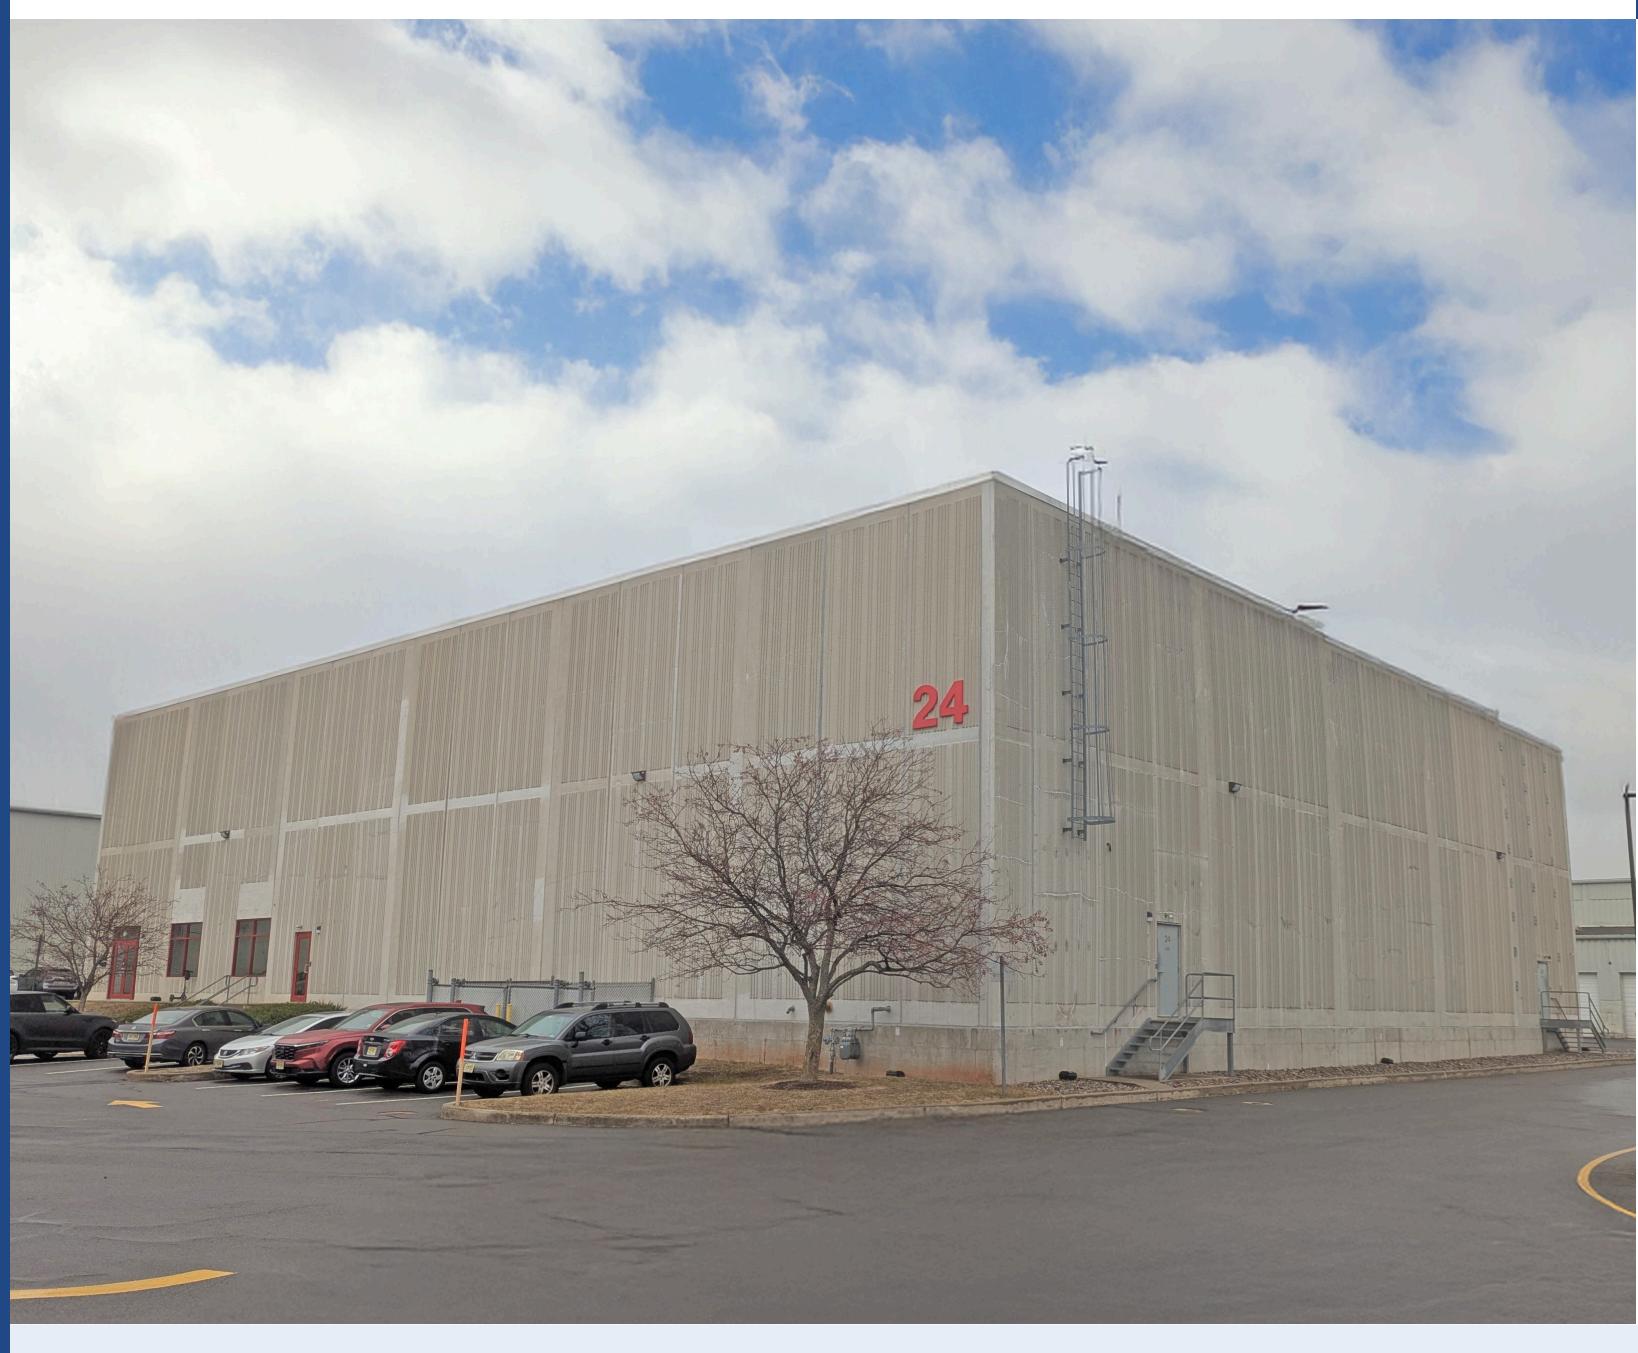

### 24 VAN DYKE AVENUE

**NEW BRUNSWICK, NJ** 

## 17,838 SF FOR LEASE

## PROPERTY HIGHLIGHTS:

- Near major commercial arteries
- Ports of Newark and Elizabeth within 30 minutes
- Newark Airport within 30 minutes
- Port of Philadelphia within 1 hour
- The Brunswick Industrial Center is located in a Foreign Trade Zone and Urban Enterprise Zone where qualified businesses can receive a 50% sales tax reduction on some retail purchases, 100% sales tax reduction on purchases made by the qualified business and workforce training assistance.