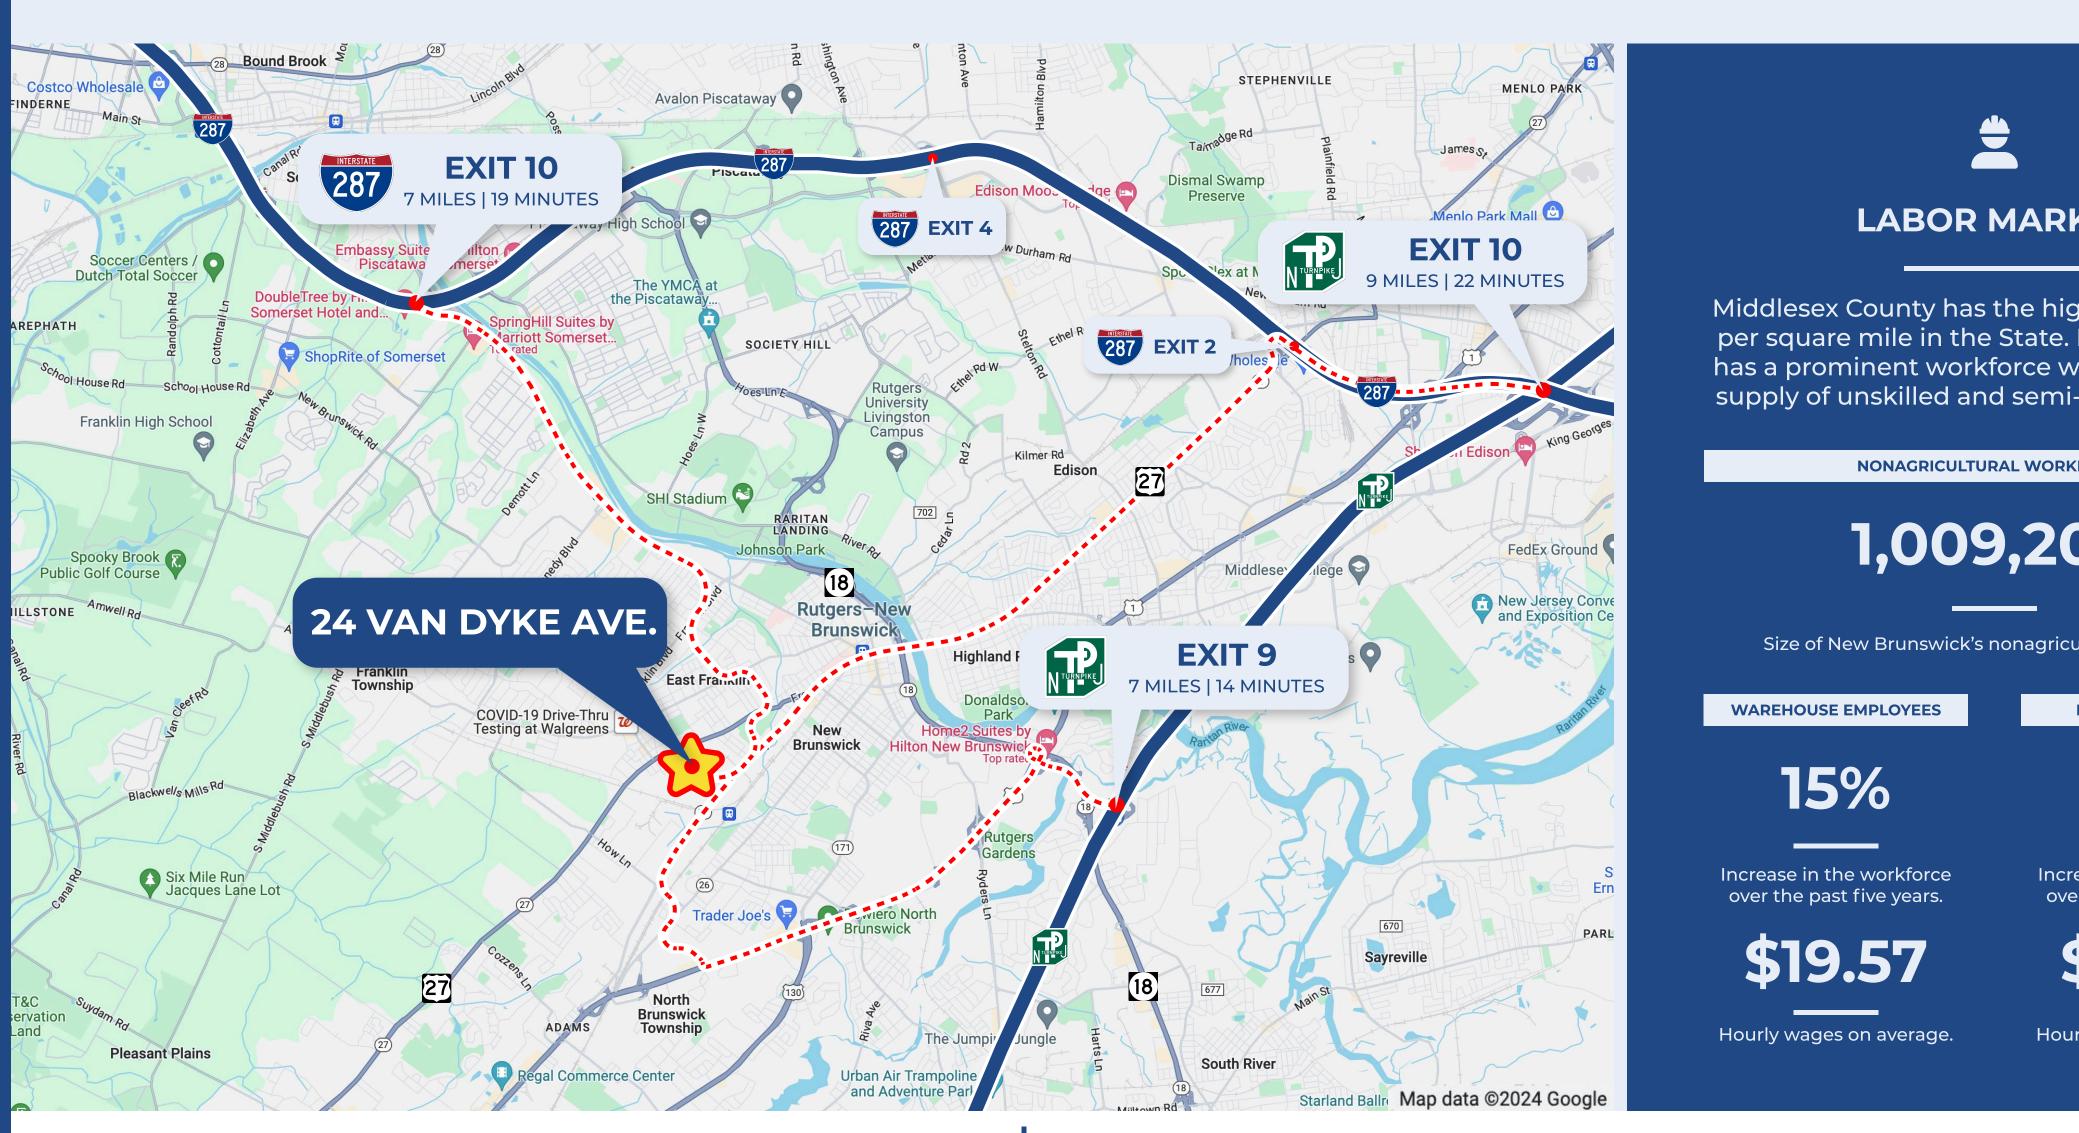

## ACCESS MAP & LABOR STATISTICS

#### **LABOR MARKET**

Middlesex County has the highest labor force per square mile in the State. New Brunswick has a prominent workforce with a large labor supply of unskilled and semi-skilled workers.

NONAGRICULTURAL WORKFORCE

1,009,200

Size of New Brunswick's nonagricultural workforce.

**FORKLIFT DRIVERS** 

15%

Increase in the workforce over the past five years.

\$22.10

Hourly wages on average.