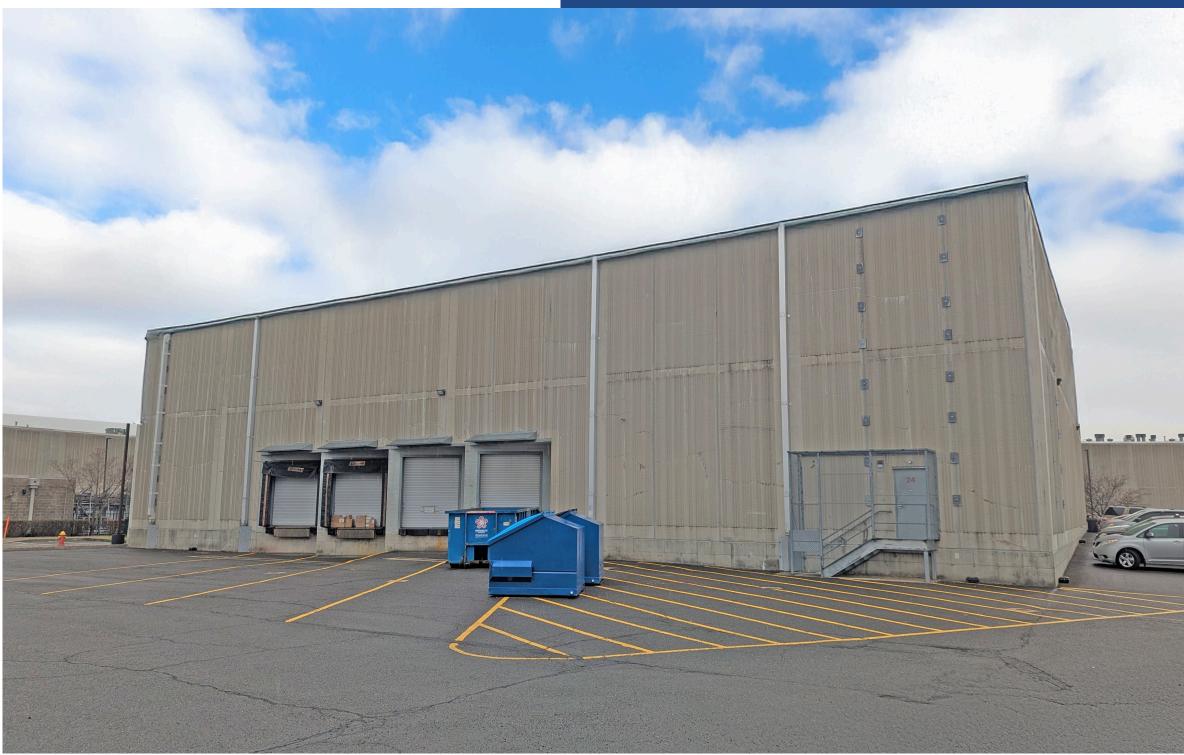

## PROPERTY INFORMATION

**BUILDING SIZE:** 

17,838 SF

**OFFICE:** 

6,500 SF

**PARKING:** 

48 spaces for *Cars* 6 spaces for *Trucks* against building

**ZONING:** 

1-2 General Industrial

**LOADING FACILITIES:** 

Four (4) 8'-0" wide x 10'-0" high loading docks

**COLUMN SPACING:** 

40'8" x 47'

**LIGHTING:** 

LED

**EXTERIOR WALLS:** 

1'-0" thick precast concrete insulated walls

**FLOORING:** 

6" thick reinforced 5,000 psi concrete slab laser leveled

**SPRINKLER:** 

Wet in-rack sprinkler system

**ELECTRIC:** 

800 amp - 308/120 V electric service

GAS:

2" line

**WATER:** 

2" line

**HEAT:** 

Gas space heaters

**ASKING RENT:** 

Call For Details