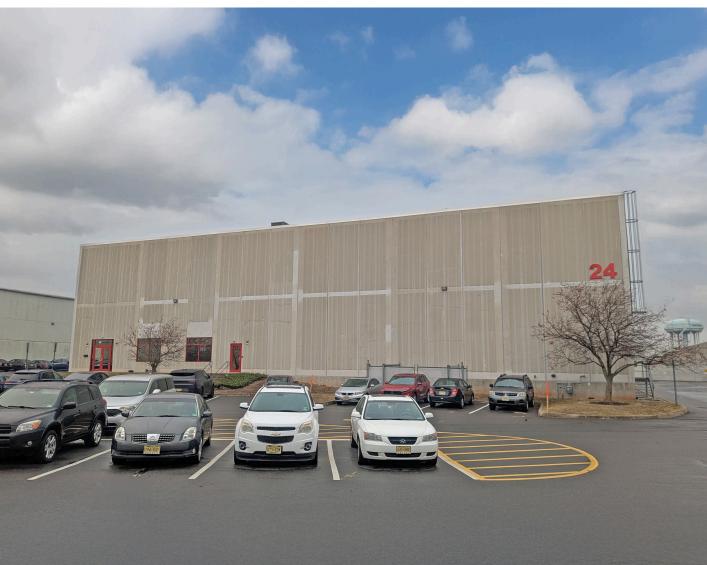

17,838 SF

**OFFICE:** 

6,500 SF

**PARKING:** 

48 spaces for *Cars* 6 spaces for *Trucks* against building

**ZONING:** 

1-2 General Industrial

**LOADING FACILITIES:** 

Four (4) 8'-0" wide x 10'-0" high loading docks

**COLUMN SPACING:** 

40'8" x 47'

**LIGHTING:** 

LED

**EXTERIOR WALLS:** 

1'-0" thick precast concrete insulated walls

**FLOORING:** 

6" thick reinforced 5,000 psi concrete slab laser leveled

**SPRINKLER:** 

Wet in-rack sprinkler system

**ELECTRIC:** 

800 amp - 308/120 V electric service

GAS:

2" line

**WATER:** 

2" line

**HEAT:** 

Gas space heaters

**ASKING RENT:** 

Call For Details



**JON FREEMAN** 

JFREEMAN@WICKCOMPANIES.COM 732.750.4444

**NICK CARACAPPA** 



#### **24 VAN DYKE AVENUE**

**NEW BRUNSWICK, NJ** 

## 17,838 SF FOR LEASE













#### JON FREEMAN

JFREEMAN@WICKCOMPANIES.COM 732.750.4444

#### **NICK CARACAPPA**





#### **24 VAN DYKE AVENUE**

**NEW BRUNSWICK, NJ** 

## 17,838 SF FOR LEASE













#### **JON FREEMAN**

JFREEMAN@WICKCOMPANIES.COM 732.750.4444

#### **NICK CARACAPPA**



## FLOOR PLAN





#### **JON FREEMAN**

JFREEMAN@WICKCOMPANIES.COM 732.750.4444

#### **NICK CARACAPPA**

## SITE PLAN





#### **JON FREEMAN**

JFREEMAN@WICKCOMPANIES.COM 732.750.4444

#### **NICK CARACAPPA**

## TRAVEL & TENANTS MAP





#### **TRAVEL ROUTES:**

Close proximity to Exit 9 of the NJ Turnpike, Exits 4 & 2A/B of I-287, and Routes 1, 9 and 27. Walking distance to the Jersey Avenue NJ Transit Train Station.



#### **AREA TENANTS:**

Near Rutgers University and major employers including J&J World Headquarters