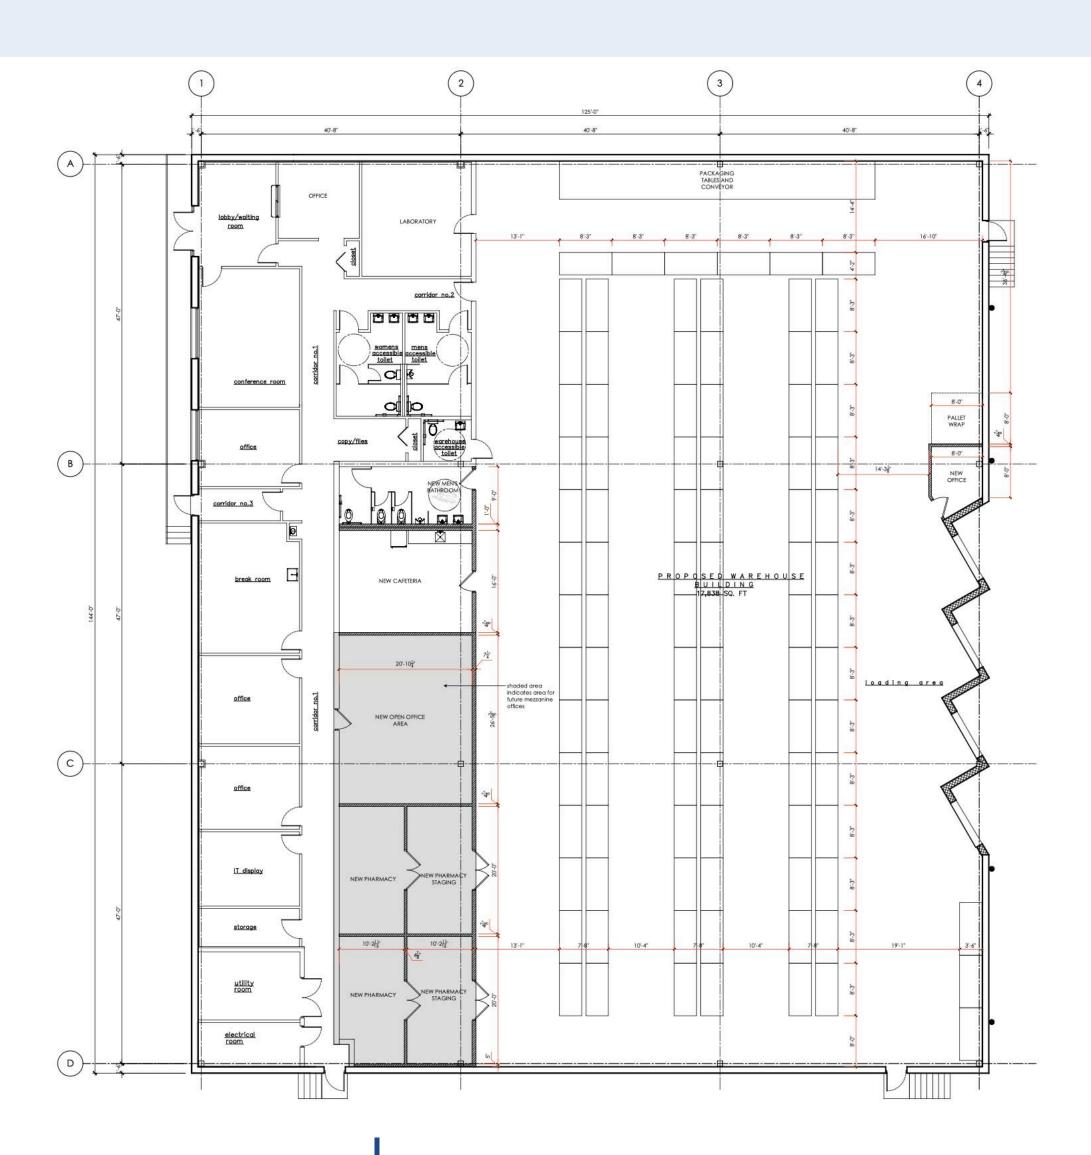

TERIOR WALLS:** 

1'-0" thick precast concrete insulated walls

**FLOORING:** 

6" thick reinforced 5,000 psi concrete slab laser leveled

**SPRINKLER:** 

Wet in-rack sprinkler system

**ELECTRIC:** 

800 amp - 308/120 V electric service

GAS:

2" line

**WATER:** 

2" line

**HEAT:** 

Gas space heaters

**ASKING RENT:** 

Call For Details



**JON FREEMAN** 

JFREEMAN@WICKCOMPANIES.COM 732.750.4444

**NICK CARACAPPA** 



#### **24 VAN DYKE AVENUE**

**NEW BRUNSWICK, NJ** 

## 17,838 SF FOR LEASE













#### JON FREEMAN

JFREEMAN@WICKCOMPANIES.COM 732.750.4444

#### **NICK CARACAPPA**





#### **24 VAN DYKE AVENUE**

**NEW BRUNSWICK, NJ** 

## 17,838 SF FOR LEASE













#### **JON FREEMAN**

JFREEMAN@WICKCOMPANIES.COM 732.750.4444

#### **NICK CARACAPPA**



## FLOOR PLAN





#### **JON FREEMAN**

JFREEMAN@WICKCOMPANIES.COM 732.750.4444

#### **NICK CARACAPPA**

## SITE PLAN





#### **JON FREEMAN**

JFREEMAN@WICKCOMPANIES.COM 732.750.4444

#### **NICK CARACAPPA**

## TRAVEL & TENANTS MAP





#### **TRAVEL ROUTES:**

Close proximity to Exit 9 of the NJ Turnpike, Exits 4 & 2A/B of I-287, and Routes 1, 9 and 27. Walking distance to the Jersey Avenue NJ Transit Train Station.



#### **AREA TENANTS:**

Near Rutgers University and major employers including J&J World Headquarters, Bristol-Myers Squibb, and Robert Wood Johnson University Hospital. In addition, currently under construction is the HELIX which is the largest investment in life sciences and medical education in the State with Nokia Bell Labs already committed for 350,000 square feet of R&D faciliti