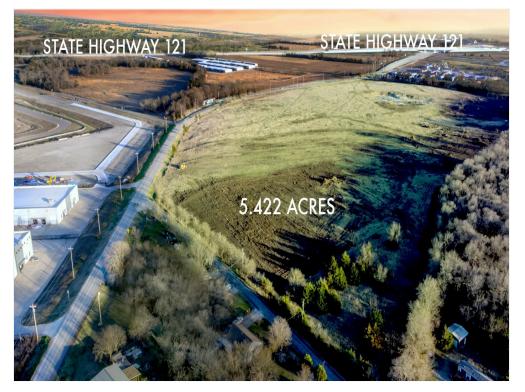

#### Property Photos

AerialHIGHWAY121\_0316-DJI\_0104-HDR

2862 Hwy, Anna, TX 75409

Hillary Leutwyler hillaryl@rogershealy.com (214) 368-4663

Rogers Healy and Associates 3001 Knox St, Suite 210 Dallas, TX 75205