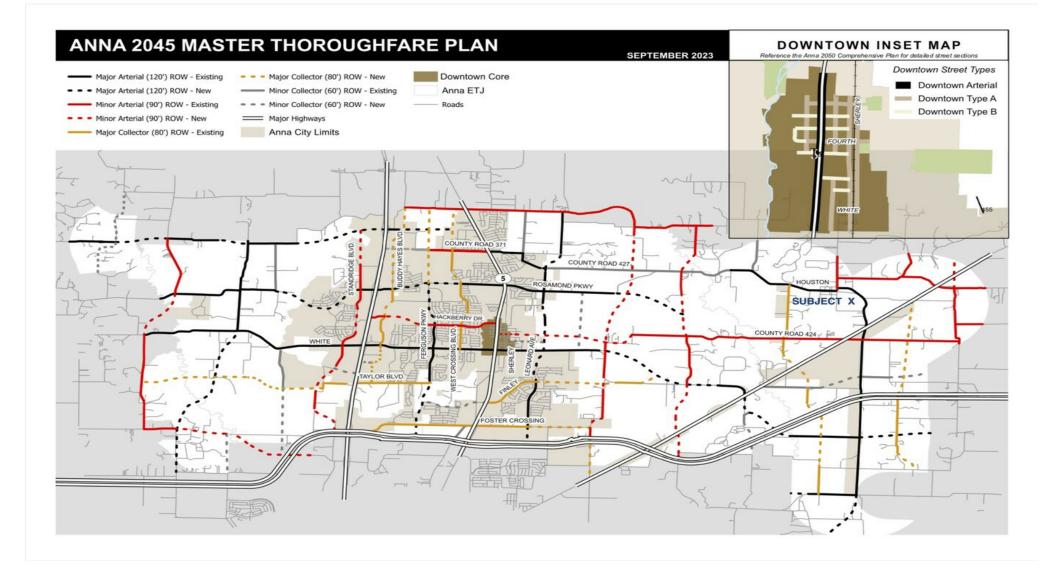

#### **Property Details**

The strategic location and accessibility allows for a range of development possibilities and offers versatility for upscale residential communities, estate homes, or commercial developments in an area primed for continued growth.

#### Price: \$910,000

- Strategic Location & Excellent Accessibility
- Strong Economic Environment
- Proximity to Premier Amenities, Housing, Schools and Recreation
- Immediate Accessibility to Major Roads and Planned Infrastructure
- Already Platted 5.422 is the Net Useable Acreage
- Positioned Within a Rapidly Growing Economic Corridor