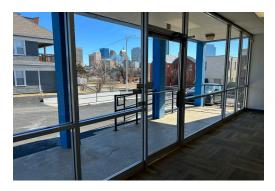

#### 621 NW 6th St For Lease - 5 Blocks from St. Anthony's Hospital

Oklahoma City, OK

| Available SF:   | 3,820 SF                                                                                                           |
|-----------------|--------------------------------------------------------------------------------------------------------------------|
| Lease Rate:     | \$15.00/sf NNN                                                                                                     |
| Built:          | 1992                                                                                                               |
| Class:          | В                                                                                                                  |
| Spaces:         | Configured with 4 exam rooms with sinks,<br>1 laboratory, 2 restrooms, a kitchenette,<br>and a large storage room. |
| Access/Parking: | Access from NW 6th.<br>Large paved parking lot with 20 spaces.                                                     |
| Traffic Count:  | 6th + Dewey - 5,200 CPD                                                                                            |