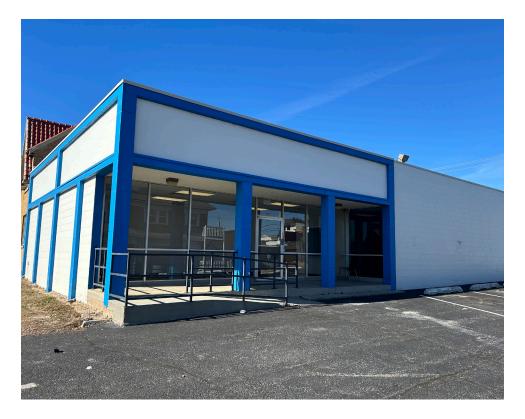

#### 621 NW 6th St For Lease - 5 Blocks from St. Anthony's Hospital

Oklahoma City, OK

| Available SF:   | 3,820 SF                                                                                                           |
|-----------------|--------------------------------------------------------------------------------------------------------------------|
| Lease Rate:     | \$15.00/sf NNN                                                                                                     |
| Built:          | 1992                                                                                                               |
| Class:          | В                                                                                                                  |
| Spaces:         | Configured with 4 exam rooms with sinks,<br>1 laboratory, 2 restrooms, a kitchenette,<br>and a large storage room. |
| Access/Parking: | Access from NW 6th.<br>Large paved parking lot with 20 spaces.                                                     |
| Traffic Count:  | 6th + Dewey - 5,200 CPD                                                                                            |