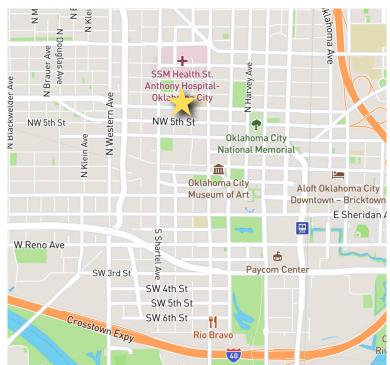

### Location

Conveniently located on 6th Steet in Midtown, close proximity to St. Anthony Hospital

| Demographics          |          |          |  |
|-----------------------|----------|----------|--|
| 2022                  | 1 Mile   | 3 Miles  |  |
| Population            | 13,858   | 88,767   |  |
| Average HH Income     | \$66,519 | \$44,503 |  |
| Owner Occupied Units  | 1,139    | 14,701   |  |
| Renter Occupied Units | 4,781    | 21,636   |  |