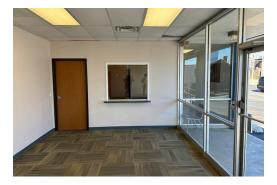

#### 621 NW 6th St For Lease - 5 Blocks from St. Anthony's Hospital

Oklahoma City, OK

| Available SF:   | 3,820 SF                                                                                                           |
|-----------------|--------------------------------------------------------------------------------------------------------------------|
| Lease Rate:     | \$15.00/sf NNN                                                                                                     |
| Built:          | 1992                                                                                                               |
| Class:          | В                                                                                                                  |
| Spaces:         | Configured with 4 exam rooms with sinks,<br>1 laboratory, 2 restrooms, a kitchenette,<br>and a large storage room. |
| Access/Parking: | Access from NW 6th.<br>Large paved parking lot with 20 spaces.                                                     |
| Traffic Count:  | 6th + Dewey - 5,200 CPD                                                                                            |