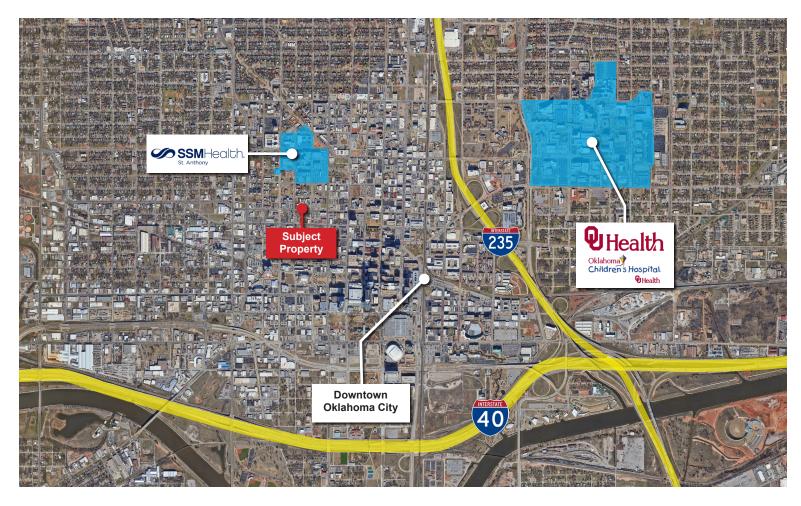

#### 621 NW 6th St For Lease - 5 Blocks from St. Anthony's Hospital

Oklahoma City, OK

| Available SF:   | 3,820 SF                                                                                                           |
|-----------------|--------------------------------------------------------------------------------------------------------------------|
| Lease Rate:     | \$15.00/sf NNN                                                                                                     |
| Built:          | 1992                                                                                                               |
| Class:          | В                                                                                                                  |
| Spaces:         | Configured with 4 exam rooms with sinks,<br>1 laboratory, 2 restrooms, a kitchenette,<br>and a large storage room. |
| Access/Parking: | Access from NW 6th.<br>Large paved parking lot with 20 spaces.                                                     |
| Traffic Count:  | 6th + Dewey - 5,200 CPD                                                                                            |

### Location

Conveniently located on 6th Steet in Midtown, close proximity to St. Anthony Hospital

| Demographics          |          |          |  |
|-----------------------|----------|----------|--|
| 2022                  | 1 Mile   | 3 Miles  |  |
| Population            | 13,858   | 88,767   |  |
| Average HH Income     | \$66,519 | \$44,503 |  |
| Owner Occupied Units  | 1,139    | 14,701   |  |
| Renter Occupied Units | 4,781    | 21,636   |  |