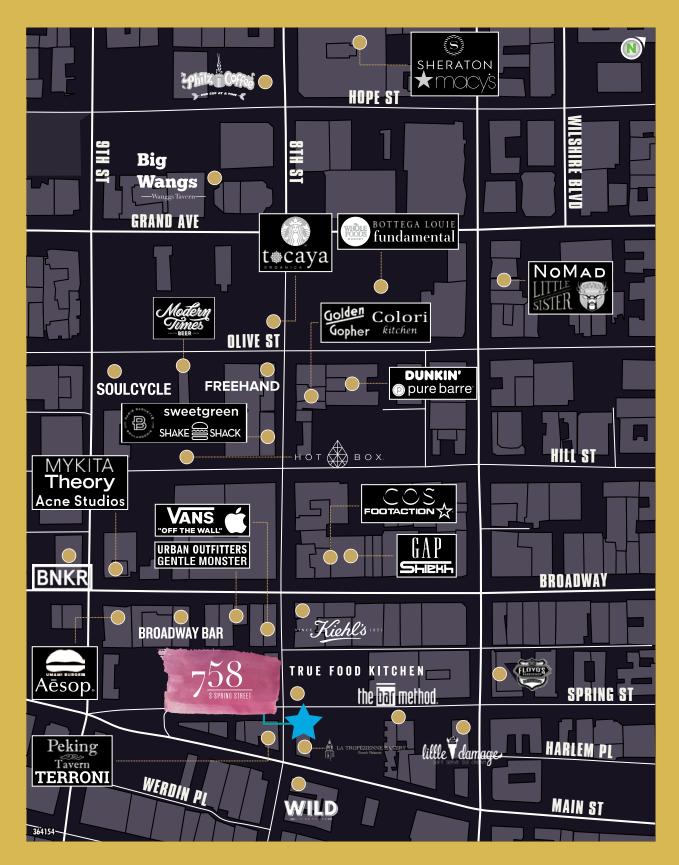

#### GREAT REPUBLIC LOFTS – RETAIL FOR LEASE

**758 S. Spring Street** Historic Core

# 758 s spring street





# HIGHLIGHTS:

- Approximately ±2,541 RSF of ground floor retail or creative office space at the corner of 8th & Spring Streets
- Historic 1927 building that was converted to 72 Loft-style apartments
- Located along Downtown's evolving 8th Street corridor, home to existing and upcoming brands such as Terroni, True Food Kitchen, Kiehl's, COS, Tocaya Organica, Whole Foods, and Apple
- Adjacent and across from two new high-rise residential towers, featuring nearly 600 apartment units.
- Available Immediately



RETAIL SITE PLAN  $\pm 2,541 RSF$ 



8TH ST



# AREA AMENITY MAP





### **EMPLOYEES**

Number of Employees  $\pm 500,000$ 

Median Income \$99,600

Median Age 45

40

69% Female

31%

Male

47% Own Housing

> 47% Rent

46%

Married or Partnered

73% Completed 4 Years Of College

> 50% Own pets

#### **Activities Attendance**

 $\bigcirc$ 

Sporting Events

1.8x/year

Music, Theater, Dance

2.4x/year



Art Museums, Galleries



Median grocery spend per Week:

\$107.00



Per person median spend on lunch in Downtown:

\$14.54



Per person median spend on dinner in Downtown:

\$31.35

RESIDENTS

Number of Residents  $\pm 75,\!633$ 

Median Income \$96,600

Median Age

57% Female 76%

31%

**Own Housing** 

**68%** 

Rent

32%

Married or Partnered

Completed 4 Years of College

43% Male

43% Own pets

#### **Activities Attendance**



Median grocery spe