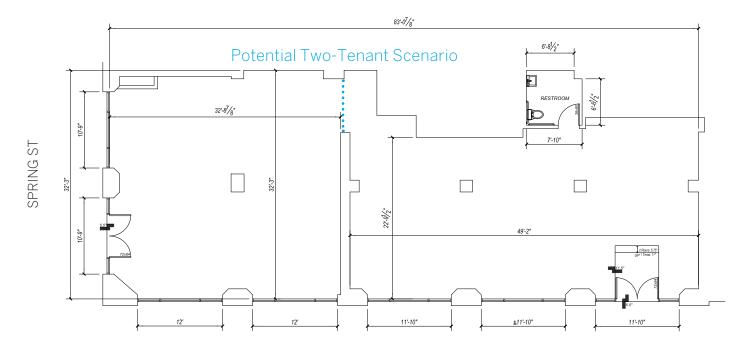

#### GREAT REPUBLIC LOFTS – RETAIL FOR LEASE

**758 S. Spring Street** Historic Core

# 758 s spring street





# HIGHLIGHTS:

- Approximately ±2,541 RSF of ground floor retail or creative office space at the corner of 8th & Spring Streets
- Historic 1927 building that was converted to 72 Loft-style apartments
- Located along Downtown's evolving 8th Street corridor, home to existing and upcoming brands such as Terroni, True Food Kitchen, Kiehl's, COS, Tocaya Organica, Whole Foods, and Apple
- Adjacent and across from two new high-rise residential towers, featuring nearly 600 apartment units.
- Available Immediately



RETAIL SITE PLAN  $\pm 2,541 RSF$ 



8TH ST



# AREA AMENITY MAP





### **EMPLOYEES**

Number of Employees  $\pm 500,000$ 

Median Income \$99,600

Median Age 45

40

69% Female

31%

Male

47% Own Housing

> 47% Rent

46%

Married or Partnered

73% Completed 4 Years Of College

> 50% Own pets

#### **Activities Attendance**

 $\bigcirc$ 

Sporting Events

1.8x/year

Music, Theater, Dance

2.4x/year



Art Museums, Galleries



Median grocery spend per Week:

\$107.00



Per person median spend on lunch in Downtown:

\$14.54



Per person median spend on dinner in Downtown:

\$31.35

RESIDENTS

Number of Residents  $\pm 75,\!633$ 

Median Income \$96,600

Median Age

57% Female 76%

31%

**Own Housing** 

**68%** 

Rent

32%

Married or Partnered

Completed 4 Years of College

43% Male

43% Own pets

#### **Activities At