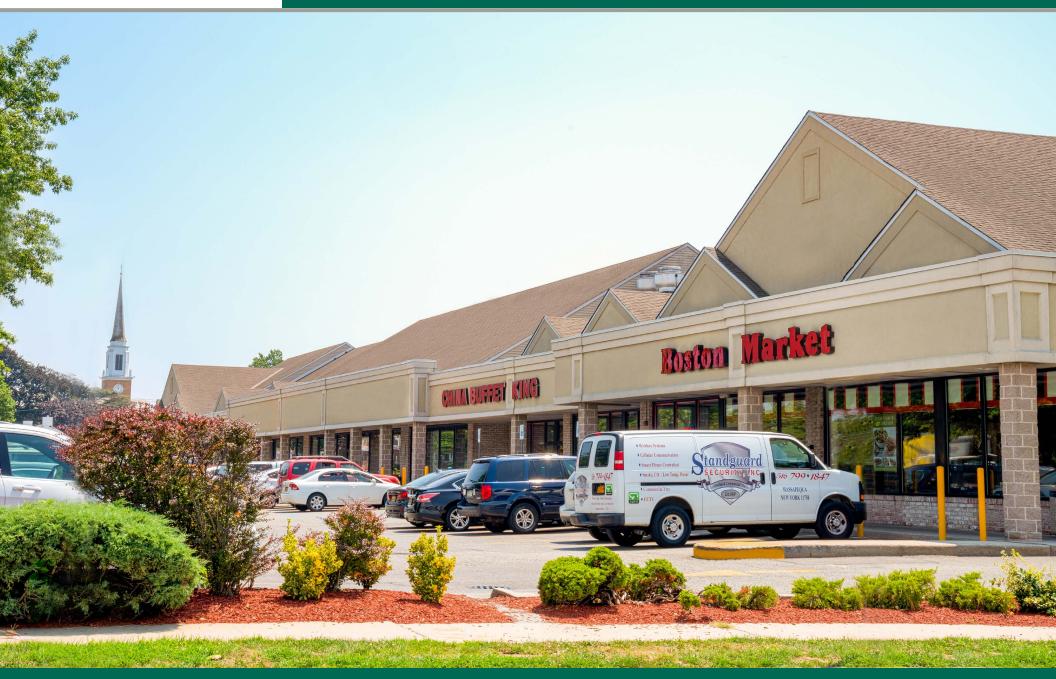

## 140-168 West Merrick Road | Valley Stream, NY 11580





## 140-168 West Merrick Road | Valley Stream, NY 11580



## **HIGHLIGHTS**:

- 28,000 VPD
- 269,112 residents within the 3-mile trade area
- Average Household Income \$137,832 within 3 miles
- Directly across from Arthur
  J. Hendrickson Park and
  Valley Stream Recreation
  Department

| 2022 Demographics           | 1-mile    | 3-mile    | 5-mile    |  |
|-----------------------------|-----------|-----------|-----------|--|
| Population                  | 32,119    | 269,112   | 701,220   |  |
| Average Household<br>Income | \$132,441 | \$137,832 | \$127,844 |  |

## **Retailers Within One Mile:**