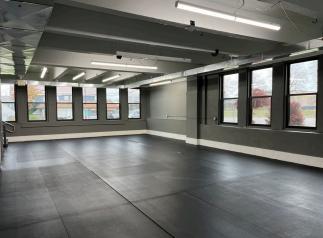

## <u>PROPERTY</u> HIGHLIGHTS

- Former gym/dance space
- · Central location on main road into Downtown
- Great visibility
- Utilities included
- Large parking lot
- Less than 10 minutes to Downtown
- High ceilings