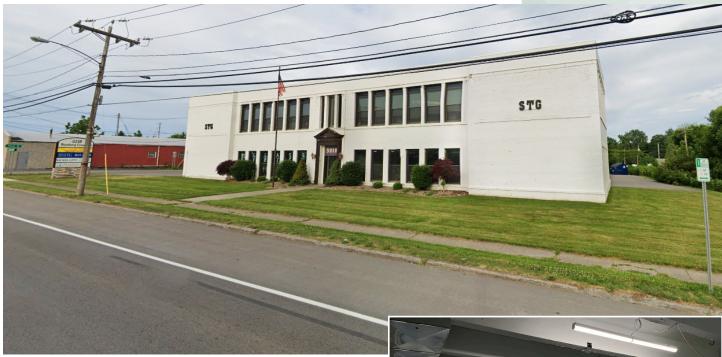

## FOR LEASE

600 & 1,600 Sq. Ft. Office/Retail Space Available

3218 Lake Shore Rd, Buffalo, NY 14219

## <u>PROPERTY</u> HIGHLIGHTS

- Former gym/dance space
- · Central location on main road into Downtown
- Great visibility
- Utilities included
- Large parking lot
- Less than 10 minutes to Downtown
- High ceilings