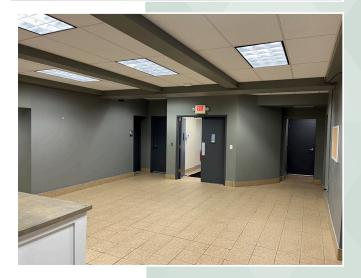

## <u>PROPERTY</u> HIGHLIGHTS

- Former gym/dance space
- · Central location on main road into Downtown
- Great visibility
- Utilities included
- Large parking lot
- Less than 10 minutes to Downtown
- High ceilings