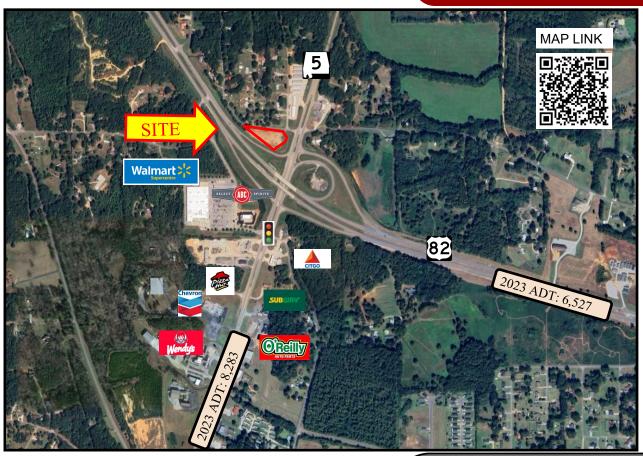

# +/- 1.41 Acres Unimproved Property

U.S. Hwy 82 @ AL Hwy 5 Brent, Alabama

LOCATION: Northwest corner of the U.S. Hwy 82 and AL Hwy 5 Interchange

DETAILS: 1.41 Acres +/- of unimproved property suitable for multiple commercial uses including QSR, storage, and general business.

### **M**ore Information:

- Visibility from US 82, direct access from Highway 5 with median cut
- Primary commercial growth corridor in the Brent/ Centerville market
- Strong mix of national/regional brands in immediate vicinity
- Strong traffic counts
- Good topography and access
- Brent/Centerville is in a strategic location with good connectivity with Birmingham and Tuscaloosa