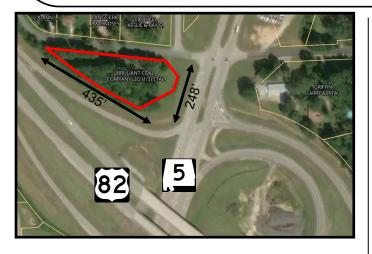

# +/- 1.41 Acres Unimproved Property

U.S. Hwy 82 @ AL Hwy 5 Brent, Alabama

LOCATION: Northwest corner of the U.S. Hwy 82 and AL Hwy 5 Interchange

DETAILS: 1.41 Acres +/- of unimproved property suitable for multiple commercial uses including QSR, storage, and general business.

### **M**ore Information:

- Visibility from US 82, direct access from Highway 5 with median cut
- Primary commercial growth corridor in the Brent/ Centerville market
- Strong mix of national/regional brands in immediate vicinity
- Strong traffic counts
- Good topography and access
- Brent/Centerville is in a strategic location with good connectivity with Birmingham and Tuscaloosa