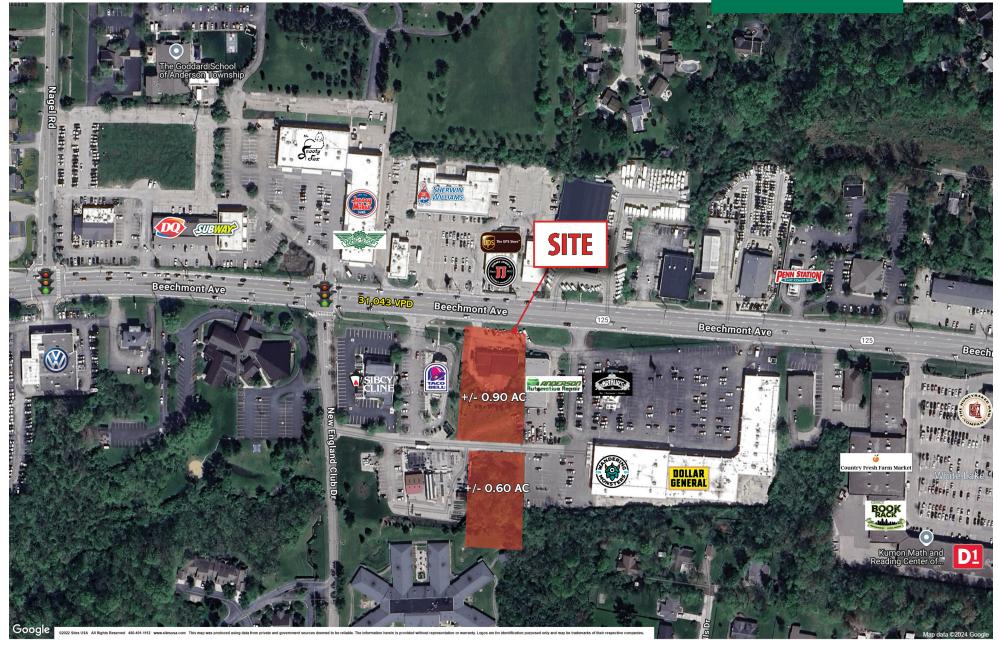

### HIGHLIGHTS

- 1.60 AC available along heavily trafficked Beechmont Avenue
- Approximately 0.90 AC in front & 0.60 AC behind the service drive
- Ideally situated near Beechmont Avenue and Nagel Road
- · Accessibility to traffic signal
- Neighboring retailers include Dollar General, Advance Auto Parts, The UPS Store, Sherwin Williams, Snooty Fox, The Book Rack and Country Fresh Market & Wine Depot
- Neighboring restaurants include Taco Bell, Arthur's, Wing Stop, Jimmy John's, Jet's Pizza, Jersey Mike's Subs, Subway, Dairy Queen, Penn Station and The Original Pancake House

#### TRAFFIC COUNTS

31,043 VPD on BEECHMONT AVENUE