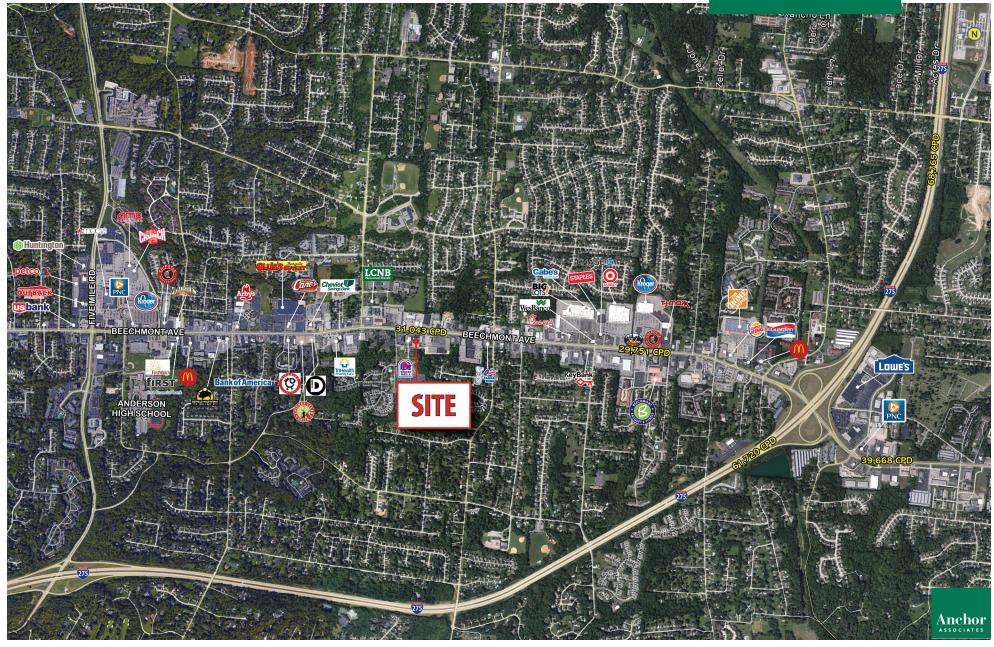

### HIGHLIGHTS

- 1.60 AC available along heavily trafficked Beechmont Avenue
- Approximately 0.90 AC in front & 0.60 AC behind the service drive
- Ideally situated near Beechmont Avenue and Nagel Road
- · Accessibility to traffic signal
- Neighboring retailers include Dollar General, Advance Auto Parts, The UPS Store, Sherwin Williams, Snooty Fox, The Book Rack and Country Fresh Market & Wine Depot
- Neighboring restaurants include Taco Bell, Arthur's, Wing Stop, Jimmy John's, Jet's Pizza, Jersey Mike's Subs, Subway, Dairy Queen, Penn Station and The Original Pancake House

#### TRAFFIC COUNTS

31,043 VPD on BEECHMONT AVENUE