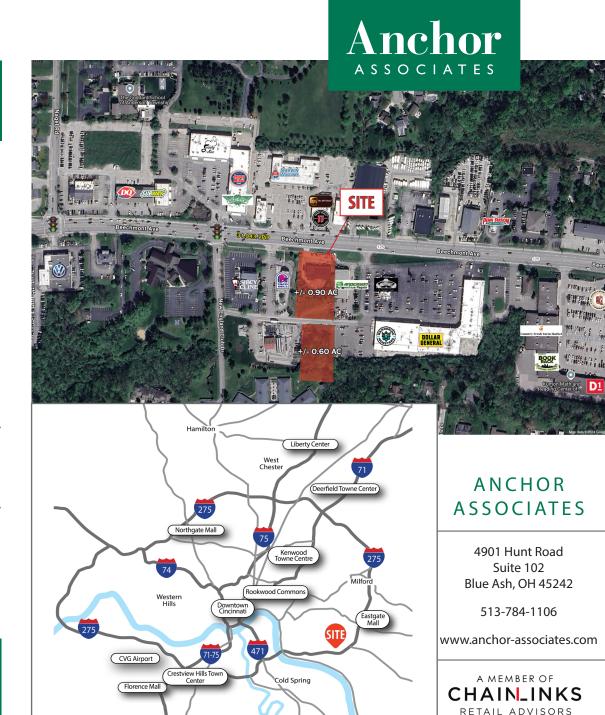

## OUTPARCEL AVAILABLE 8185 BEECHMONT AVENUE CINCINNATI, OH 45255

# APPROXIMATELY 1.6 ACRES AVAILABLE

### HIGHLIGHTS

- 1.60 AC available along heavily trafficked Beechmont Avenue
- Approximately 0.90 AC in front & 0.60 AC behind the service drive
- Ideally situated near Beechmont Avenue and Nagel Road
- · Accessibility to traffic signal
- Neighboring retailers include Dollar General, Advance Auto Parts, The UPS Store, Sherwin Williams, Snooty Fox, The Book Rack and Country Fresh Market & Wine Depot
- Neighboring restaurants include Taco Bell, Arthur's, Wing Stop, Jimmy John's, Jet's Pizza, Jersey Mike's Subs, Subway, Dairy Queen, Penn Station and The Original Pancake House