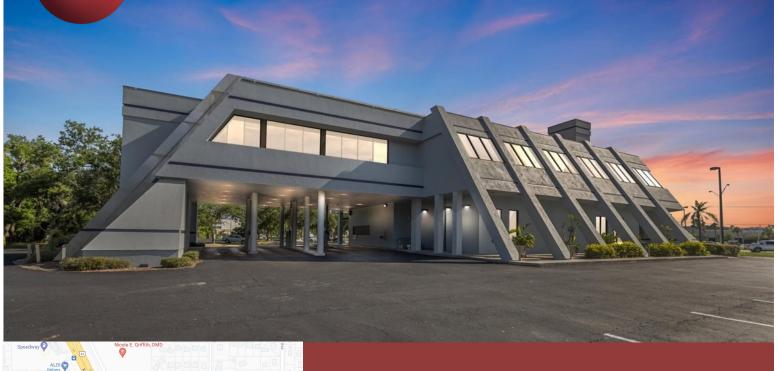

## **PROPERTY HIGHLIGHTS**

Great exposure and great parking! This property has direct access to I-75, Laurel Road, State Road 681, and US-41/Tamiami Trail. This 11,820 SF building offers access to amenities such as Publix, Starbucks, Bank of America, CVS, and more. With a unique and memorable architectural design this building is a great investment opportunity!