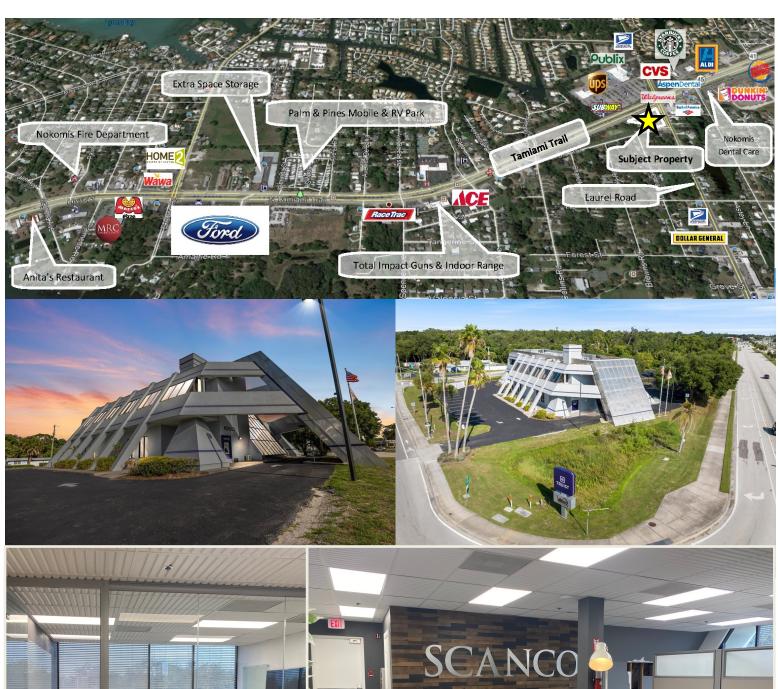

## **PROPERTY HIGHLIGHTS**

Great exposure and great parking! This property has direct access to I-75, Laurel Road, State Road 681, and US-41/Tamiami Trail. This 11,820 SF building offers access to amenities such as Publix, Starbucks, Bank of America, CVS, and more. With a unique and memorable architectural design this building is a great investment opportunity!