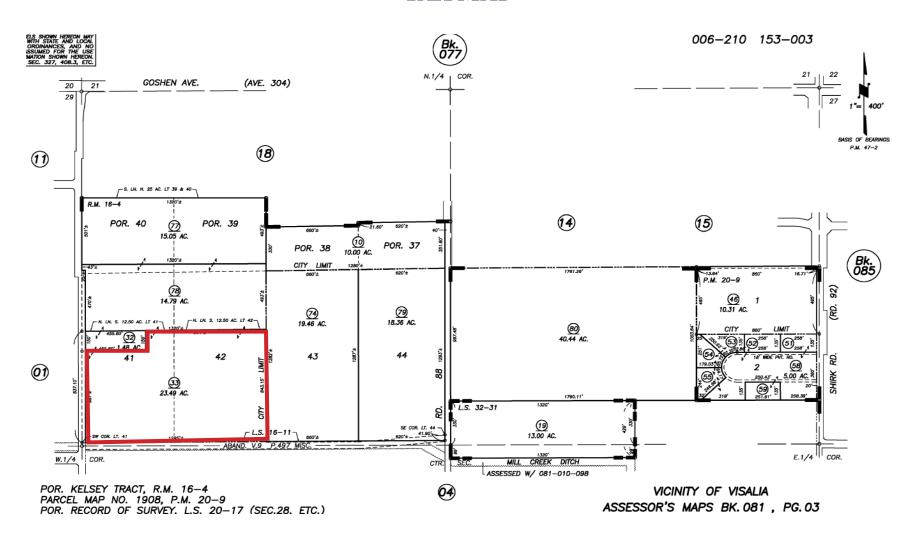

## TAX MAP

### **PROPERTY DETAILS**

Address: N Kelsey St & W Hurley Ave | Visalia, CA

**APN:** 081-030-033

**Land Size:** 23.49 +/- Acres

**Zoning** Industrial

**Sales Price** \$4,605,000.00