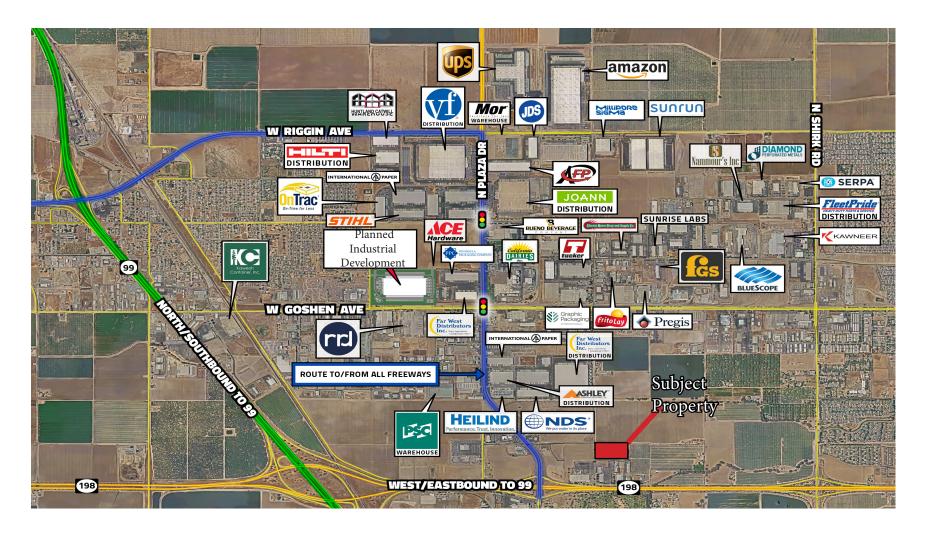

#### **Additional Comments:**

Rare opportunity to acquire open land within the City of Visalia, in the desirable Visalia Industrial Park. This is one of the last parcels available for industrial development within the City limits ready for development. Well located off of Kelsey St and Hurley Ave. Easily accessed from Highway 198 and Highway 99 via Plaza Dr. Please call for further details.