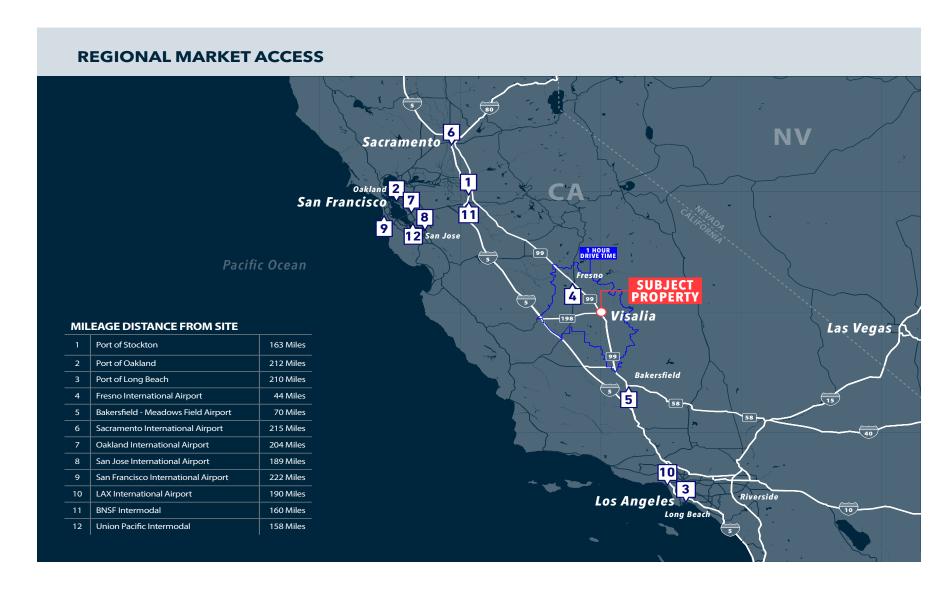

4235

Lindsey TeVelde Lic# 01990525

### **PROPERTY DETAILS**

Address: N Kelsey St & W Hurley Ave | Visalia, CA

**APN:** 081-030-033

**Land Size:** 23.49 +/- Acres

**Zoning** Industrial

**Sales Price** \$4,605,000.00

#### **Additional Comments:**

Rare opportunity to acquire open land within the City of Visalia, in the desirable Visalia Industrial Park. This is one of the last parcels available for industrial development within the City limits ready for development. Well located off of Kelsey St and Hurley Ave. Easily accessed from Highway 198 and Highway 99 via Plaza Dr. Please call for further details.



to learn more, visit: www.mdgre.com

1005 N Demaree Street Visalia, California 93291 O | 559.754.3020

## TAX MAP



#### **GROUND PACKAGE DELIVERY TRANSIT DAYS FROM VISALIA**





## **LOCATION MAP**



# **PROPERTY LAYOUT**