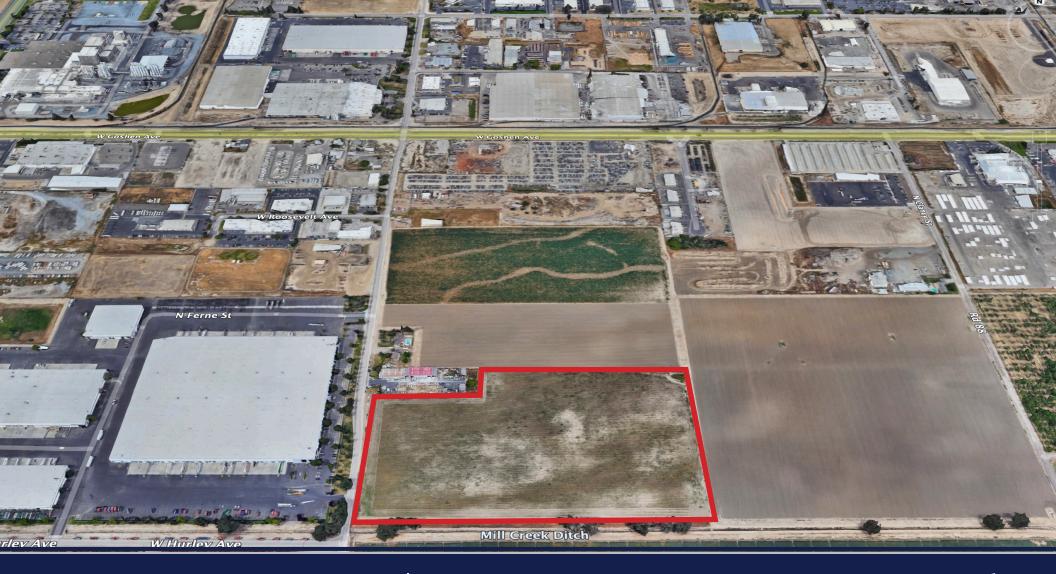

### **PROPERTY DETAILS**

Address: N Kelsey St & W Hurley Ave | Visalia, CA

**APN:** 081-030-033

**Land Size:** 23.49 +/- Acres

**Zoning** Industrial

**Sales Price** \$4,605,000.00

#### **Additional Comments:**

Rare opportunity to acquire open land within the City of Visalia, in the desirable Visalia Industrial Park. This is one of the last parcels available for industrial development within the City limits ready for development. Well located off of Kelsey St and Hurley Ave. Easily accessed from Highway 198 and Highway 99 via Plaza Dr. Please call for further details.

# **PROPERTY LAYOUT**