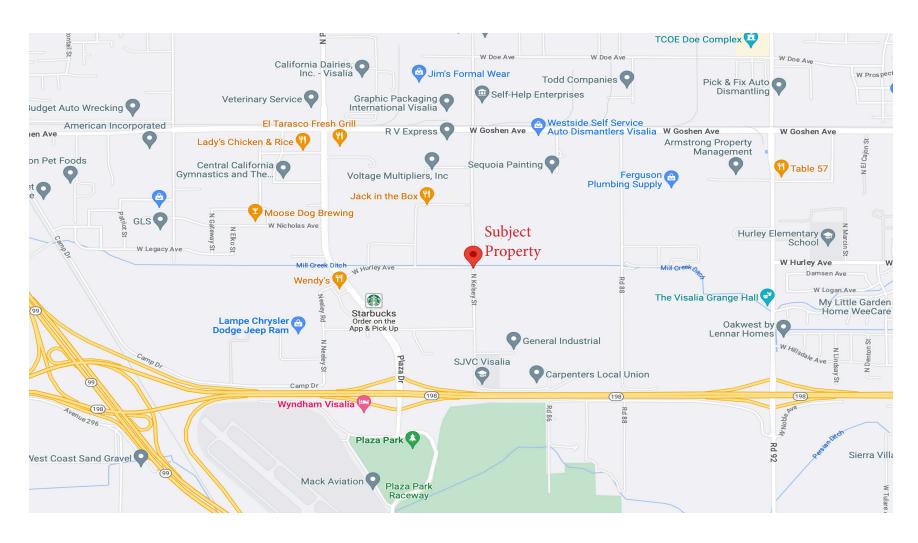

## **LOCATION MAP**

### **PROPERTY DETAILS**

Address: N Kelsey St & W Hurley Ave | Visalia, CA

**APN:** 081-030-033

**Land Size:** 23.49 +/- Acres

**Zoning** Industrial

**Sales Price** \$4,605,000.00

#### **Additional Comments:**

Rare opportunity to acquire open land within the City of Visalia, in the desirable Visalia Industrial Park. This is one of the last parcels available for industrial development within the City limits ready for development. Well located off of Kelsey St and Hurley Ave. Easily accessed from Highway 198 and Highway 99 via Plaza Dr. Please call for further details.