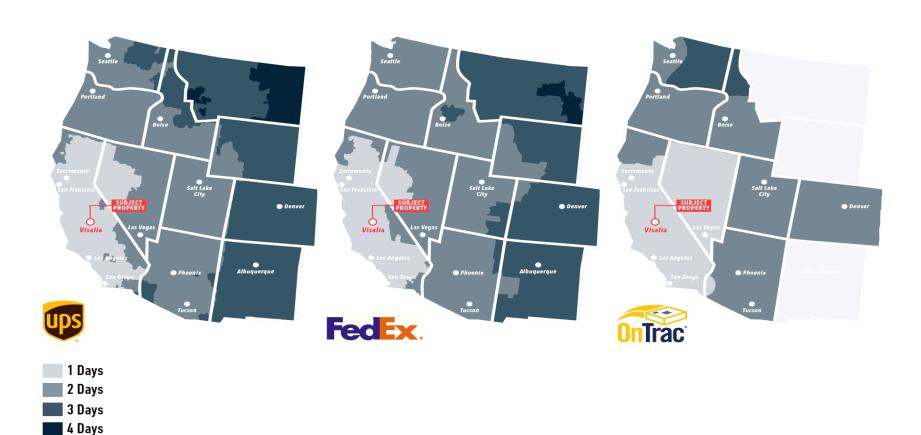

804235

Lindsey TeVelde Lic# 01990525

### **PROPERTY DETAILS**

Address: N Kelsey St & W Hurley Ave | Visalia, CA

**APN:** 081-030-033

**Land Size:** 23.49 +/- Acres

**Zoning** Industrial

**Sales Price** \$4,605,000.00

#### **Additional Comments:**

Rare opportunity to acquire open land within the City of Visalia, in the desirable Visalia Industrial Park. This is one of the last parcels available for industrial development within the City limits ready for development. Well located off of Kelsey St and Hurley Ave. Easily accessed from Highway 198 and Highway 99 via Plaza Dr. Please call for further details.



to learn more, visit: www.mdgre.com

1005 N Demaree Street Visalia, California 93291 O | 559.754.3020

## TAX MAP



#### **GROUND PACKAGE DELIVERY TRANSIT DAYS FROM VISALIA**





## **LOCATION MAP**



# **PROPERTY LAYOUT**