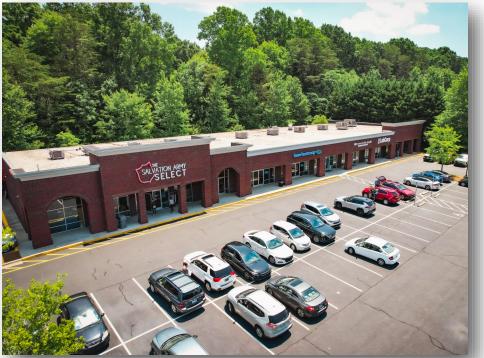

## 3610 N. Elm Street Greensboro, NC 27455

## **Property Features**

- Exciting opportunity in a strong office/retail location
- Suite A (2,818 SF) available
- Office space with multiple private offices, conference room, breakroom and reception area
- Plenty of parking
- Professionally managed
- Call Broker for rates
- This property is approximately one-third mile from Interstate I-840 at the
  N. Elm exit
- This space is an end unit