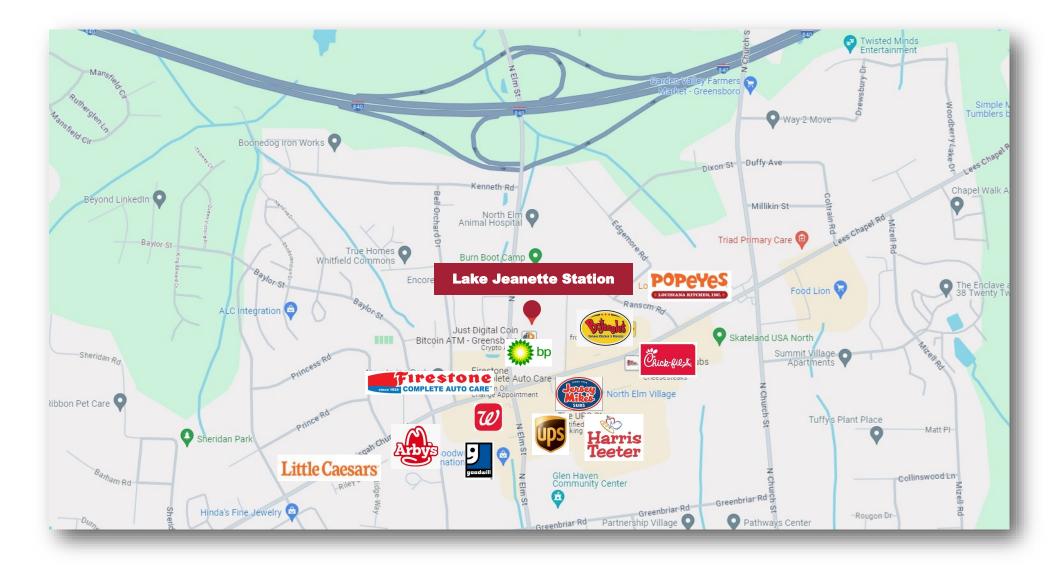

Traffic - N. Elm St & Pisgah Church Rd - 18,405 VPD

1007 Battleground Avenue, Suite 401, Greensboro NC 27408

The statements and figures herein while not guaranteed are secured from sources believed to be authoritative. This offering is subject to change of price, prior lease or sale and or withdrawal without notice. Prospects should verify all information.