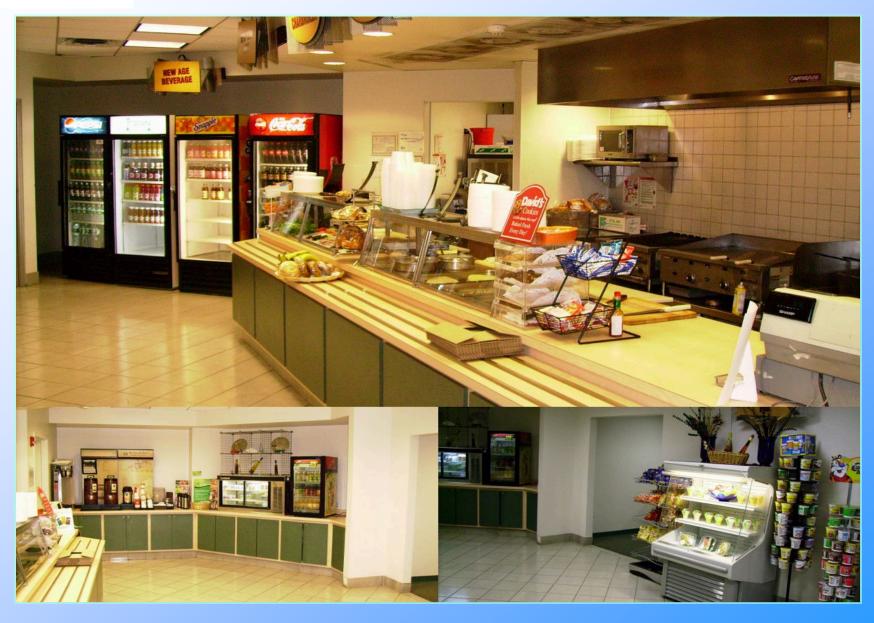

## **Food Service**

## Food Service Features

- Food Service available in each Building.
- Open M-F 7:00 am. 4:00 pm.
- Providing variety of breakfast and lunch items, including freshly baked goods, soups & salads, hot food specials, sandwiches, etc.
- Featuring Starbucks and other flavored teas & coffees.
- Catering available for special occasions, meetings, etc.
- Vending area also available providing snacks, sodas, bottled water and candy.