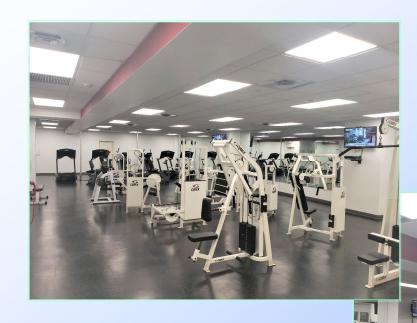

## Fitness Center

#### Greenway Plaza Office Park

145 Pinelawn Road – Lower Level Melville, NY 11747

### Fitness Center Features

- > 4,000 Sq. Ft. Gym
- > Open Monday through Friday from 6:00 a.m. to 7:00 p.m.
- > State of the Art Cardio and Weight Training Equipment
- Ceiling Mounted Color TV
- Men's and Women's Locker Rooms, with Separate Shower Facilities
- Available to all Greenway Plaza Tenants and their full-time employees at no charge