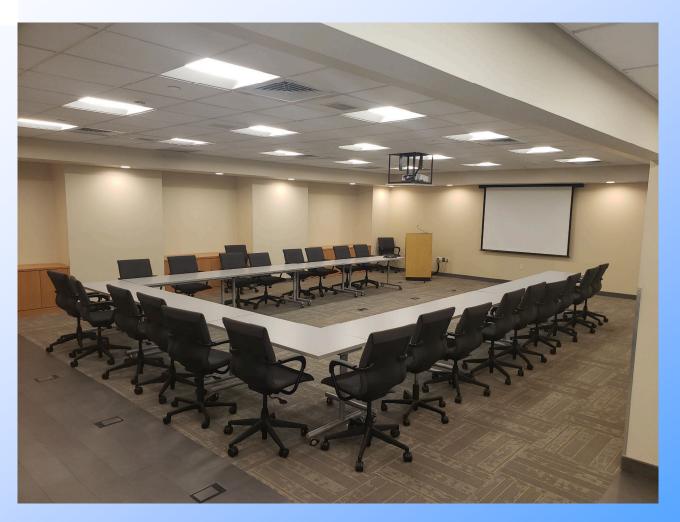

## Conference Center

#### Greenway Plaza Office Park

145 Pinelawn Road – Lower Level Melville, NY 11747

### Conference Center Features

- Seating capacity 50 people
- Variety of seating arrangements, i.e., classroom style, u-shaped, auditorium style, etc.
- Wi-Fi Internet
- > Podium and Microphone
- > Wireless Microphone available upon request.
- > Overhead Projector & Screen
- DVD player
- Desktop Speaker Phone
- > All equipment required for PowerPoint Presentation
- > Floor box at each seat (regardless of seating configuration) providing
  - High-speed Internet access via Optimum Online
  - > Duplex Receptacle
- > Full-service kitchen with microwave, refrigerator and dishwasher

The Conference Center can be rented for full or half day use.

Contact Maureen Christophersen at Greenway's Management Office for availability and catering info at (631) 752.1120 or e-mail: <a href="mailto:Maureen@greenwayoffice.com"><u>Maureen@greenwayoffice.com</u></a>