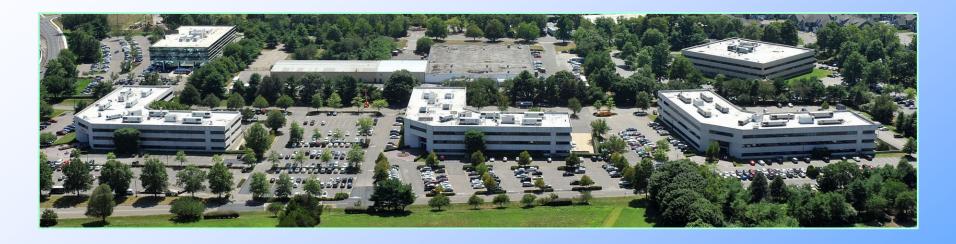

# Greenway Plaza Office Park

- Located in Melville, Long Island, Greenway Plaza consists of three, 100,000 square foot Class A office buildings.
- Situated in the heart of the Route 110 Corridor, Greenway Plaza is at the crossroads of Nassau and Suffolk Counties in a 20-acre landscaped campus setting.

## Overview

- ➤ Parking in excess of 1250 cars
- >Storage space available
- ▶45 minutes to Manhattan
- > ½ mile south of LIE

- ➤ Three Stories 33,000 sq. ft. floors
- will divide
- Minimal loss factor
- Dining Service in each Building
- Space planning and architectural design at no cost to tenant