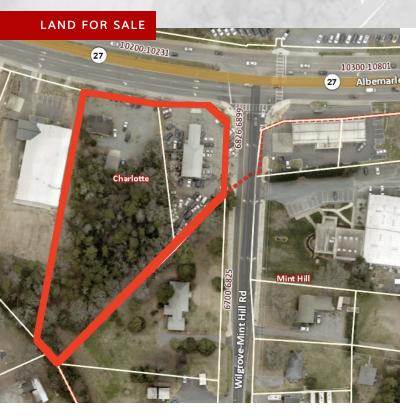

### 10210 & 10230 ALBEMARLE ROAD

Mint Hill, NC 28227

### **OFFERING SUMMARY**

| Sale Price:     | \$1,700,000        |  |  |
|-----------------|--------------------|--|--|
| Lot Size:       | 2.176 Acres        |  |  |
| Zoning:         | B-2                |  |  |
| APN:            | 10940201, 10940202 |  |  |
| Traffic Counts: | 24,500 VPD         |  |  |

### **PROPERTY DESCRIPTION**

This redevelopment opportunity provides over 2 acres on a hard corner with a lighted intersection. This corridor is seeing explosive growth and B-2 zoning offers a variety of uses. Located 1.4 miles from the I-485 intersection with Albemarle Road and Novant Emergency Hospital.