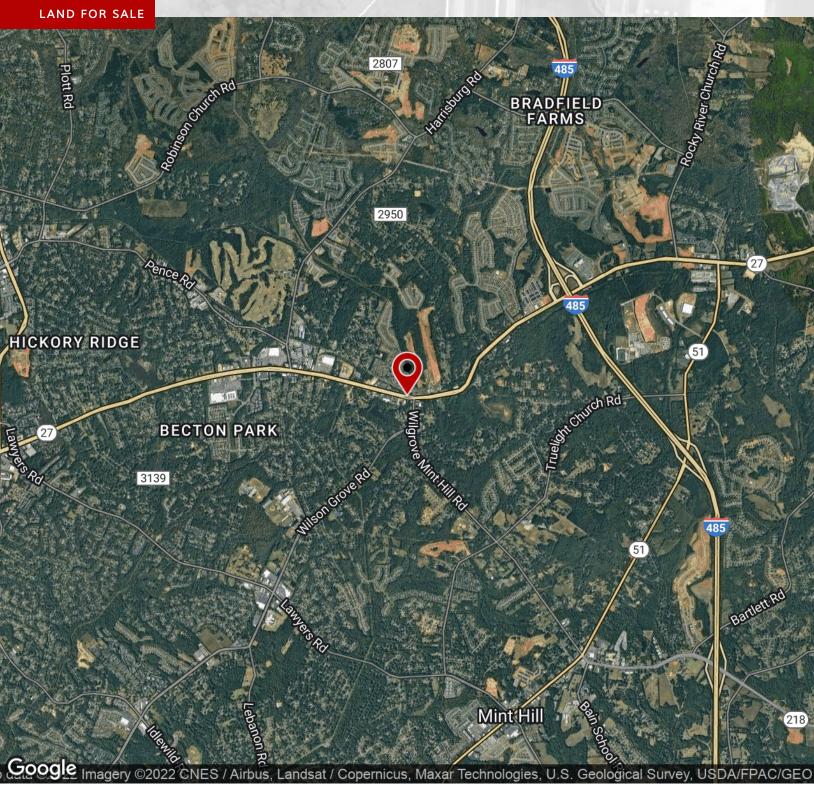

### **PROPERTY DESCRIPTION**

This redevelopment opportunity provides over 2 acres on a hard corner with a lighted intersection. This corridor is seeing explosive growth and B-2 zoning offers a variety of uses. Located 1.4 miles from the I-485 intersection with Albemarle Road and Novant Emergency Hospital.