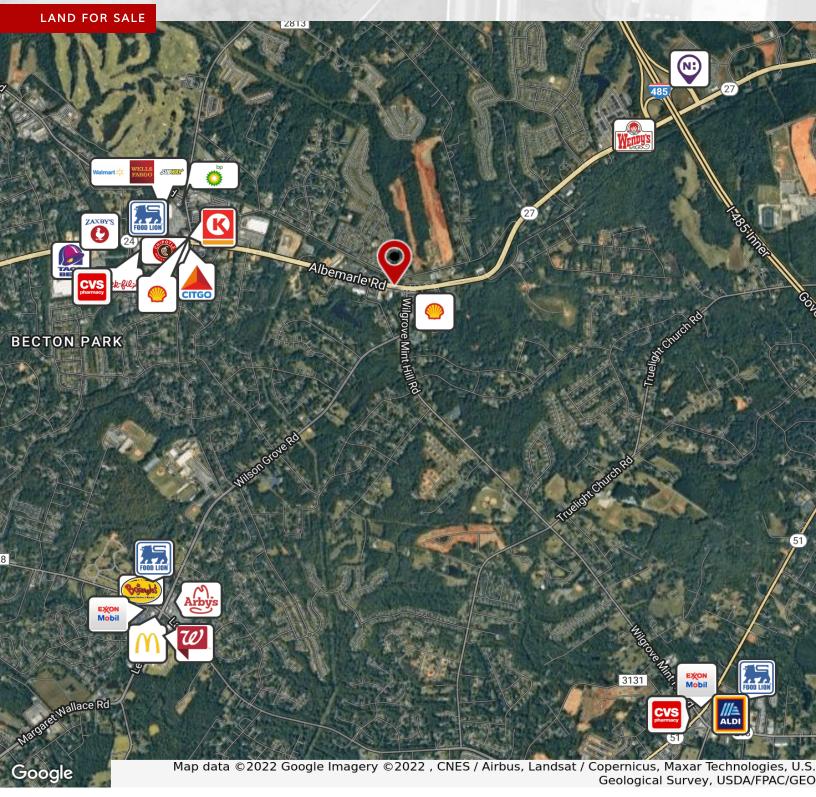

### **PROPERTY DESCRIPTION**

This redevelopment opportunity provides over 2 acres on a hard corner with a lighted intersection. This corridor is seeing explosive growth and B-2 zoning offers a variety of uses. Located 1.4 miles from the I-485 intersection with Albemarle Road and Novant Emergency Hospital.

| DEMOGRAPHICS      | 1 MILE   | 3 MILES  | 5 MILES  |
|-------------------|----------|----------|----------|
| Total Households  | 1,552    | 14,457   | 41,301   |
| Total Population  | 4,155    | 38,548   | 110,783  |
| Average HH Income | \$59,951 | \$62,762 | \$63,520 |
|                   |          |          |          |