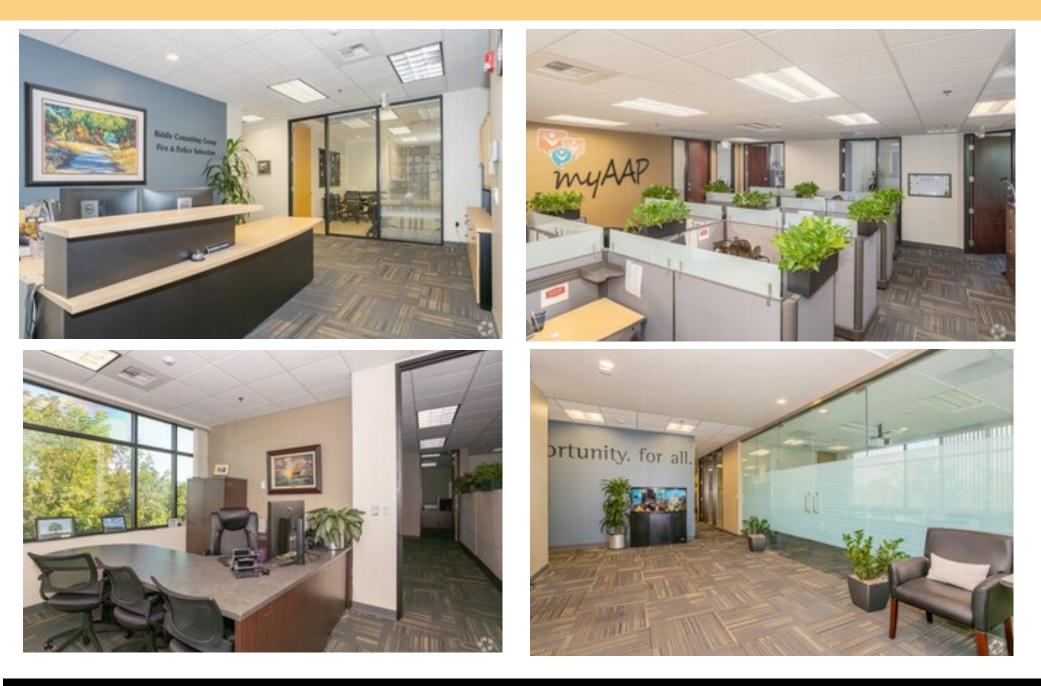

of Folsom, CA. Located at 193 Blue Ravine Road, Suite 265-270 at Folsom Boulevard.

.The property is situated in the highly desirable community of Folsom and only minutes form the cities of Roseville to West and El Dorado Hills to East on Hwy 50.

#### **Project Information**

- General Office Building Condominium
- Two suites combine totaling +8,153 SF
- 38 parking spaces-4.60 spaces/1,000 sf
- Large conference room
- Located withing the City of Folsom, CA
- Sacramento County APN 072-0850-035-0022 072-0850-005-0023
- Close to shopping, dinning and lodging
- Easy access to Folsom Blvd and Hwy 50
- Offered at \$2,150,000 (\$263.03SF)



#### 193 BLUE RAVINE ROAD, SUITE 265-270, FOLSOM, CA 95630

## **FLOOR PLAN**



193 BLUE RAVINE ROAD, SUITE 265-270, FOLSOM, CA 95630

## INTERIOR PHOTOS



8780 AUBURN FOLSOM ROAD, GRANITE BAY, CA

## LOCATION MAP



8780 AUBURN FOLSOM ROAD, GRANITE BAY, CA

### 193 BLUE RAVINE ROAD, SUITE 265-270, FOLSOM, CA 95630



This information has been obtained from sources believed to be reliable. However, this information has not been verified and no guarantee, warranty, expressed or implied, is made regarding this information. Interested parties Should make their own investigation of the property to verify all information.

Jon Yip CalBRE Lic. No. 01429497 Realty ONE Group Commercial (916) 389-1102 office (916) 225-3389 mobile



Christian Hushaw CalBRE Lic. No. 02207691 Realty ONE Group Complete (916) 435-0404 office (760) 895-8670 mobile