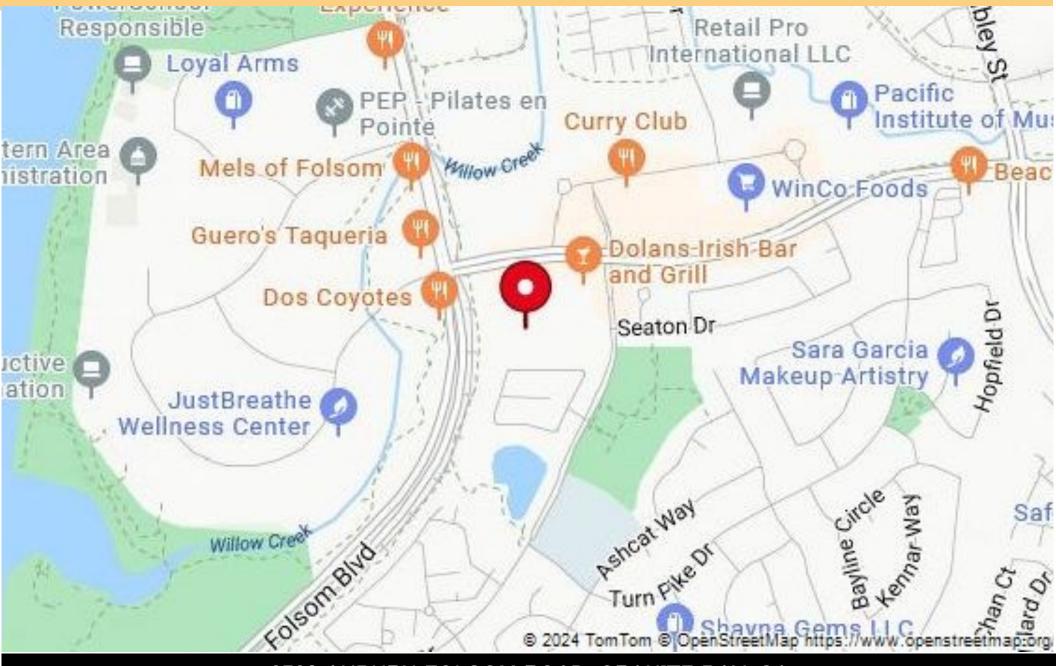

at Folsom Boulevard.

.The property is situated in the highly desirable community of Folsom and only minutes form the cities of Roseville to West and El Dorado Hills to East on Hwy 50.

#### **Project Information**

- General Office Building Condominium
- Two suites combine totaling +8,153 SF
- 38 parking spaces-4.60 spaces/1,000 sf
- Large conference room
- Located withing the City of Folsom, CA
- Sacramento County APN 072-0850-035-0022 072-0850-005-0023
- Close to shopping, dinning and lodging
- Easy access to Folsom Blvd and Hwy 50
- Offered at \$2,150,000 (\$263.03SF)



#### 193 BLUE RAVINE ROAD, SUITE 265-270, FOLSOM, CA 95630

## **FLOOR PLAN**



193 BLUE RAVINE ROAD, SUITE 265-270, FOLSOM, CA 95630

## INTERIOR PHOTOS



8780 AUBURN FOLSOM ROAD, GRANITE BAY, CA

## LOCATION MAP



8780 AUBURN FOLSOM ROAD, GRANITE BAY, CA

### 193 BLUE RAVINE ROAD, SUITE 265-270, FOLSOM, CA 95630



This information has been obtained from sources believed to be reliable. However, this information has not been verified and no guarantee, warranty, expressed or implied, is made regarding this information. Interested parties Should make their own investigation of the property to verify all information.

Jon Yip CalBRE Lic. No. 01429497 Realty ONE Group Commercial (916) 389-1102 office (916) 225-3389 mobile



Christian Hushaw CalBRE Lic. No. 02207691 Realty ONE Group Complete (916) 435-0404 office (760) 895-8670 mobile