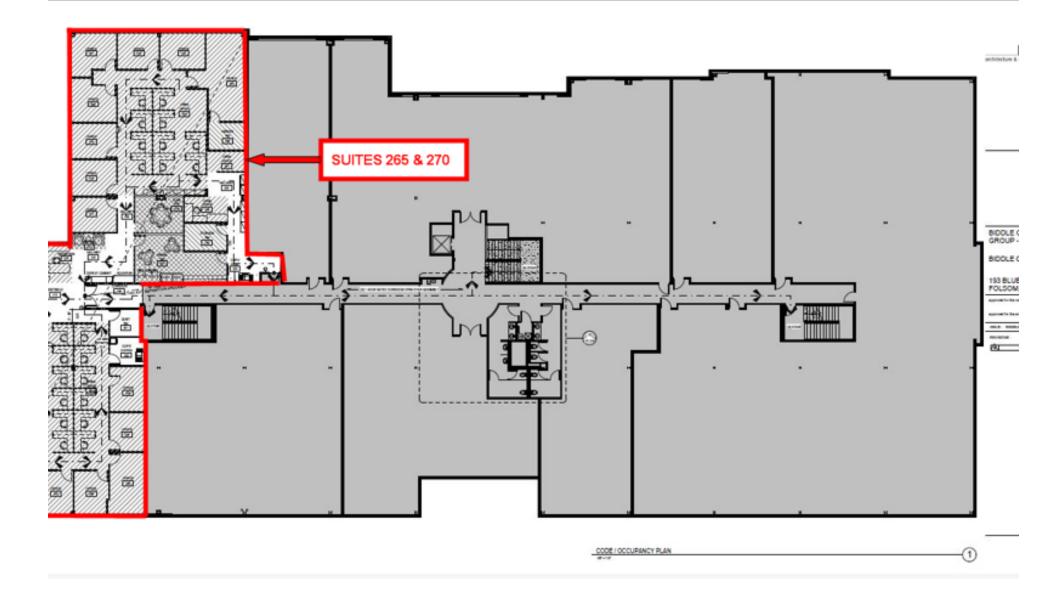

rare opportunity to acquire an owner user/ investment property in the heart of Folsom, CA. Located at 193 Blue Ravine Road, Suite 265-270 at Folsom Boulevard.

.The property is situated in the highly desirable community of Folsom and only minutes form the cities of Roseville to West and El Dorado Hills to East on Hwy 50.

#### **Project Information**

- General Office Building Condominium
- Two suites combine totaling +8,153 SF
- 38 parking spaces-4.60 spaces/1,000 sf
- Large conference room
- Located withing the City of Folsom, CA
- Sacramento County APN 072-0850-035-0022 072-0850-005-0023
- Close to shopping, dinning and lodging
- Easy access to Folsom Blvd and Hwy 50
- Offered at \$2,150,000 (\$263.03SF)



#### 193 BLUE RAVINE ROAD, SUITE 265-270, FOLSOM, CA 95630

## **FLOOR PLAN**



193 BLUE RAVINE ROAD, SUITE 265-270, FOLSOM, CA 95630

## INTERIOR PHOTOS



8780 AUBURN FOLSOM ROAD, GRANITE BAY, CA

## LOCATION MAP



8780 AUBURN FOLSOM ROAD, GRANITE BAY, CA

### 193 BLUE RAVINE ROAD, SUITE 265-270, FOLSOM, CA 95630



This information has been obtained from sources believed to be reliable. However, this information has not been verified and no guarantee, warranty, expressed or implied, is made regarding this information. Interested parties Should make their own investigation of the property to verify all information.

Jon Yip CalBRE Lic. No. 01429497 Realty ONE Group Commercial (916) 389-1102 office (916) 225-3389 mobile



Christian Hushaw CalBRE Lic. No. 02207691 Realty ONE Group Complete (916) 435-0404 office (760) 895-8670 mobile