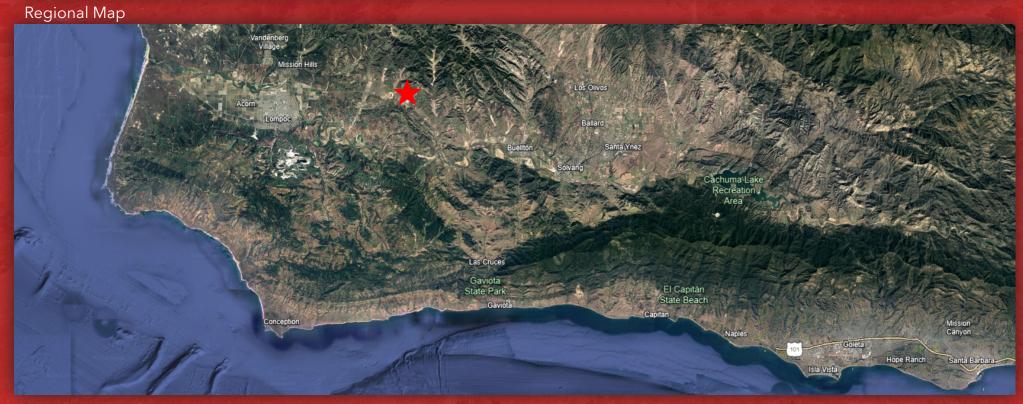

## **The Offering**

Lee & Associates is pleased to offer for sale the 119.91 acre ranch/agricultural property located just off Hwy 246 between Lompoc and Buellton in the Santa Rita Hills AVA of Santa Barbara County. The property is ideal for developing a sprawling ranch estate in the heart of wine country or growing your preferred varietal of crop.

### **The Details**

Address 5665 Campbell Road

Lompoc, CA 93436

**APN** 099-110-047 **Size** 119.91 Acres

Zoning AG-II-100

Structures 1x Home w/ Pool (+/- 3,000 Sq Ft)

1x Ranch Hand Quarters (+/- 450 Sq Ft)