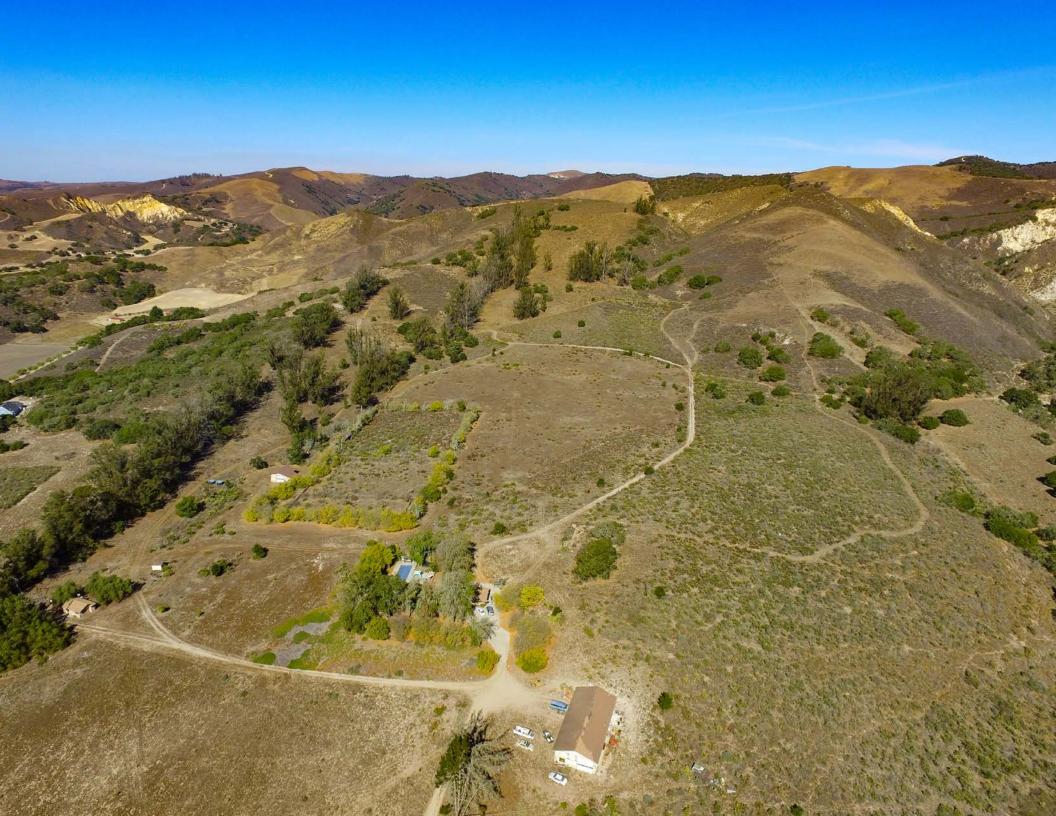

## **The Offering**

Lee & Associates is pleased to offer for sale the 119.91 acre ranch/agricultural property located just off Hwy 246 between Lompoc and Buellton in the Santa Rita Hills AVA of Santa Barbara County. The property is ideal for developing a sprawling ranch estate in the heart of wine country or growing your preferred varietal of crop.

### **The Details**

Address 5665 Campbell Road

Lompoc, CA 93436

**APN** 099-110-047 **Size** 119.91 Acres

Zoning AG-II-100

Structures 1x Home w/ Pool (+/- 3,000 Sq Ft)

1x Ranch Hand Quarters (+/- 450 Sq Ft)

1x Equipment Barn (+/- 3,000 Sq Ft)
1x Auxiliary Barn (+/- 1,150 Sq Ft)
1x Livestock Shed (+/- 600 Sq Ft)

\*Structures have not been formally measured - sizes are approximations

Wells 1x Agricultural Well (~350gpm)