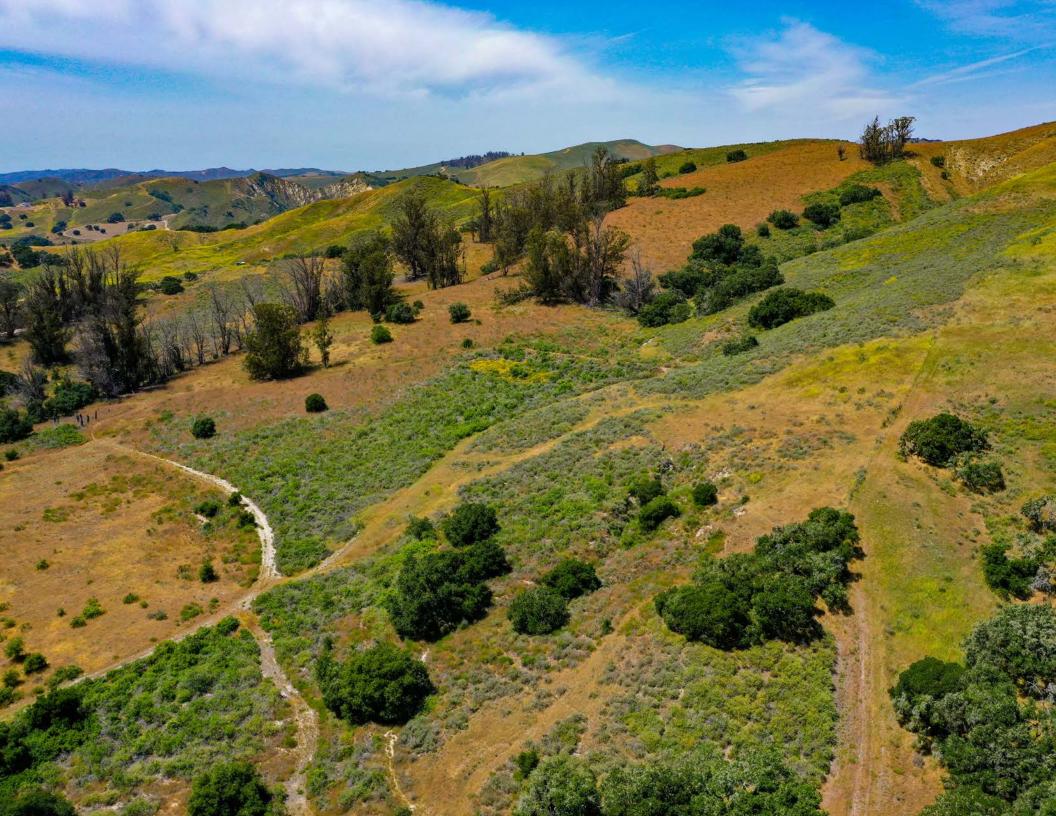

## **The Offering**

Lee & Associates is pleased to offer for sale the 119.91 acre ranch/agricultural property located just off Hwy 246 between Lompoc and Buellton in the Santa Rita Hills AVA of Santa Barbara County. The property is ideal for developing a sprawling ranch estate in the heart of wine country or growing your preferred varietal of crop.

### **The Details**

Address 5665 Campbell Road

Lompoc, CA 93436

**APN** 099-110-047 **Size** 119.91 Acres

Zoning AG-II-100

Structures 1x Home w/ Pool (+/- 3,000 Sq Ft)

1x Ranch Hand Quarters (+/- 450 Sq Ft)