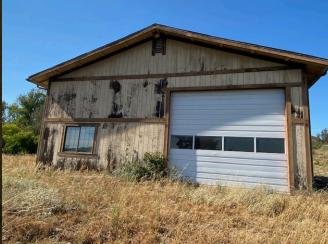

### **The Details**

Address 5665 Campbell Road

Lompoc, CA 93436

**APN** 099-110-047 **Size** 119.91 Acres

Zoning AG-II-100

Structures 1x Home w/ Pool (+/- 3,000 Sq Ft)

1x Ranch Hand Quarters (+/- 450 Sq Ft)

1x Equipment Barn (+/- 3,000 Sq Ft)
1x Auxiliary Barn (+/- 1,150 Sq Ft)
1x Livestock Shed (+/- 600 Sq Ft)

\*Structures have not been formally measured - sizes are approximations

Wells 1x Agricultural Well (~350gpm)