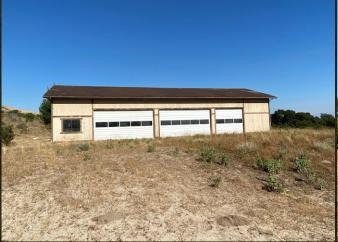

1x Equipment Barn (+/- 3,000 Sq Ft)
1x Auxiliary Barn (+/- 1,150 Sq Ft)
1x Livestock Shed (+/- 600 Sq Ft)

\*Structures have not been formally measured - sizes are approximations

Wells 1x Agricultural Well (~350gpm)