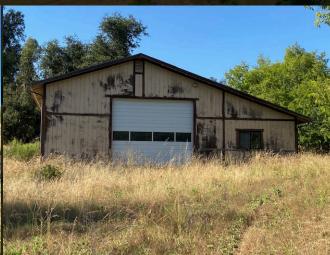

### **The Details**

Address 5665 Campbell Road

Lompoc, CA 93436

**APN** 099-110-047 **Size** 119.91 Acres

Zoning AG-II-100

Structures 1x Home w/ Pool (+/- 3,000 Sq Ft)

1x Ranch Hand Quarters (+/- 450 Sq Ft)

1x Equipment Barn (+/- 3,000 Sq Ft)
1x Auxiliary Barn (+/- 1,150 Sq Ft)
1x Livestock Shed (+/- 600 Sq Ft)

\*Structures have not been formally measured - sizes are approximations

Wells 1x Agricultural Well (~350gpm)