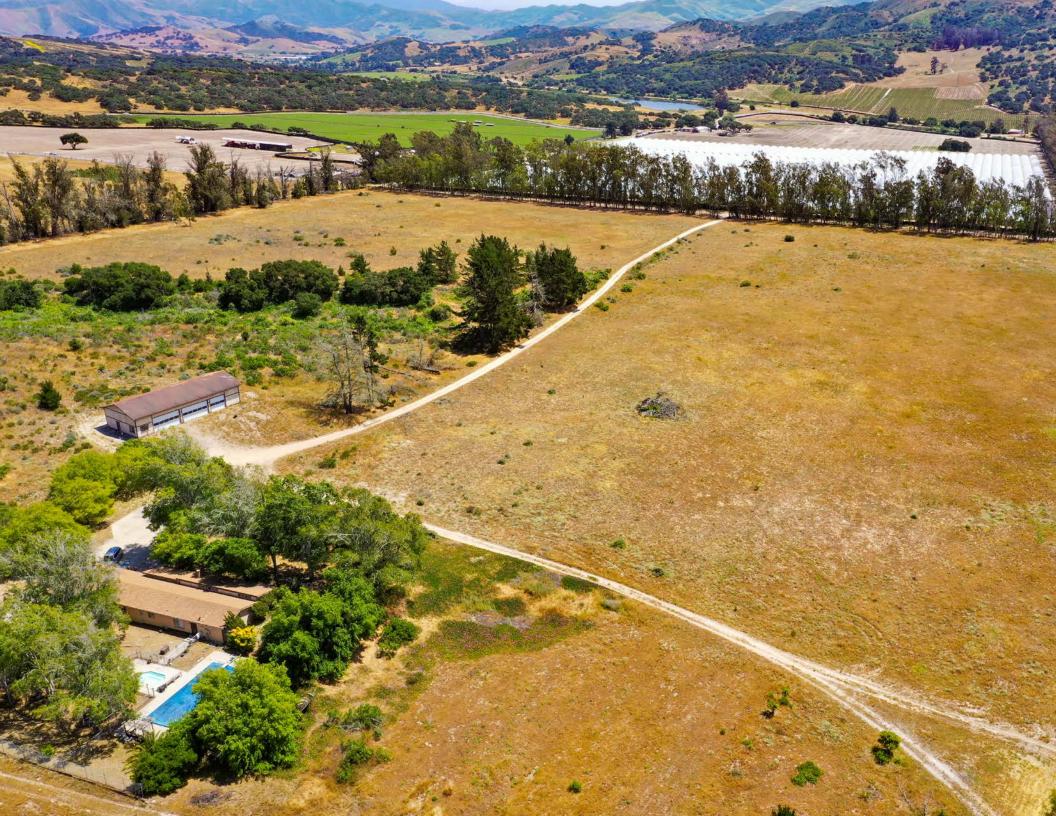

## **The Offering**

Lee & Associates is pleased to offer for sale the 119.91 acre ranch/agricultural property located just off Hwy 246 between Lompoc and Buellton in the Santa Rita Hills AVA of Santa Barbara County. The property is ideal for developing a sprawling ranch estate in the heart of wine country or growing your preferred varietal of crop.

### **The Details**

Address 5665 Campbell Road

Lompoc, CA 93436

**APN** 099-110-047 **Size** 119.91 Acres

Zoning AG-II-100

Structures 1x Home w/ Pool (+/- 3,000 Sq Ft)

1x Ranch Hand Quarters (+/- 450 Sq Ft)

1x Equipment Barn (+/- 3,000 Sq Ft)
1x Auxiliary Barn (+/- 1,150 Sq Ft)
1x Livestock Shed (+/- 600 Sq Ft)

\*Structures have not been formally measured - sizes are approximations

Wells 1x Agricultural Well (~350gpm)