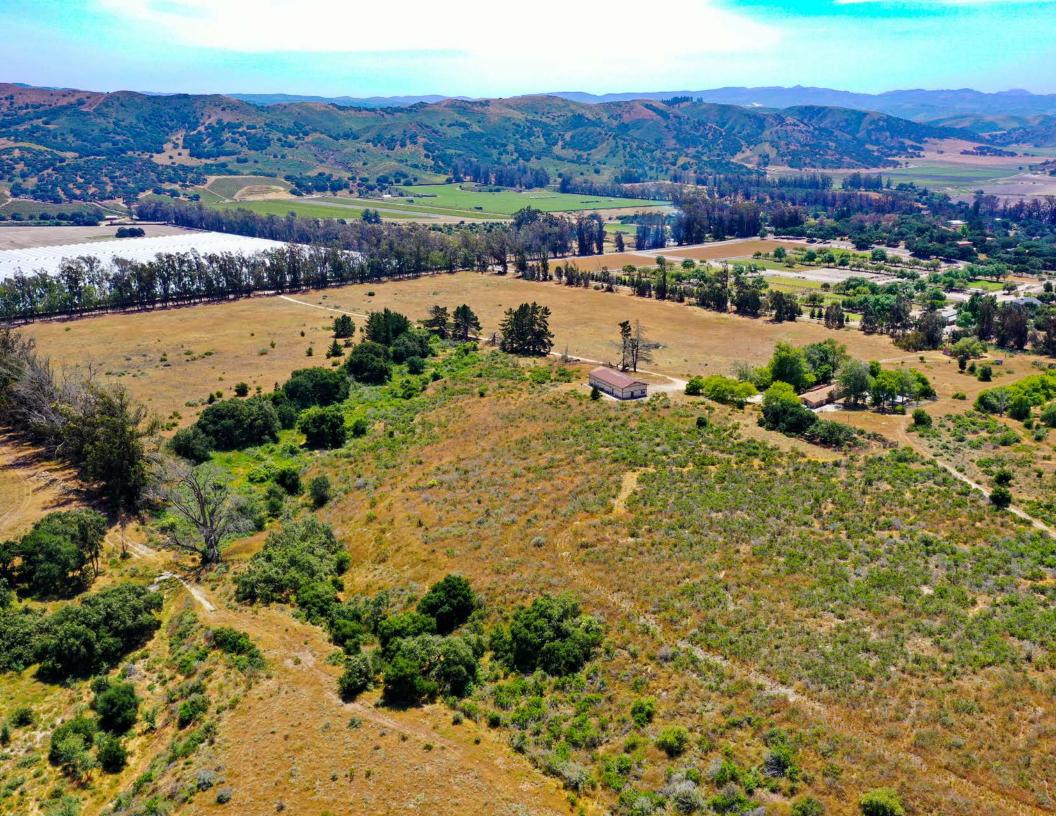

## **The Offering**

Lee & Associates is pleased to offer for sale the 119.91 acre ranch/agricultural property located just off Hwy 246 between Lompoc and Buellton in the Santa Rita Hills AVA of Santa Barbara County. The property is ideal for developing a sprawling ranch estate in the heart of wine country or growing your preferred varietal of crop.

### **The Details**

Address 5665 Campbell Road

Lompoc, CA 93436

**APN** 099-110-047 **Size** 119.91 Acres

Zoning AG-II-100

Structures 1x Home w/ Pool (+/- 3,000 Sq Ft)

1x Ranch Hand Quarters (+/- 450 Sq Ft)

1x Equipment Barn (+/- 3,000 Sq Ft)
1x Auxiliary Barn (+/- 1,150 Sq Ft)
1x Livestock Shed (+/- 600 Sq Ft)

\*Structures have not been formally measured - sizes are approximations

Wells 1x Agricultural Well (~350gpm)