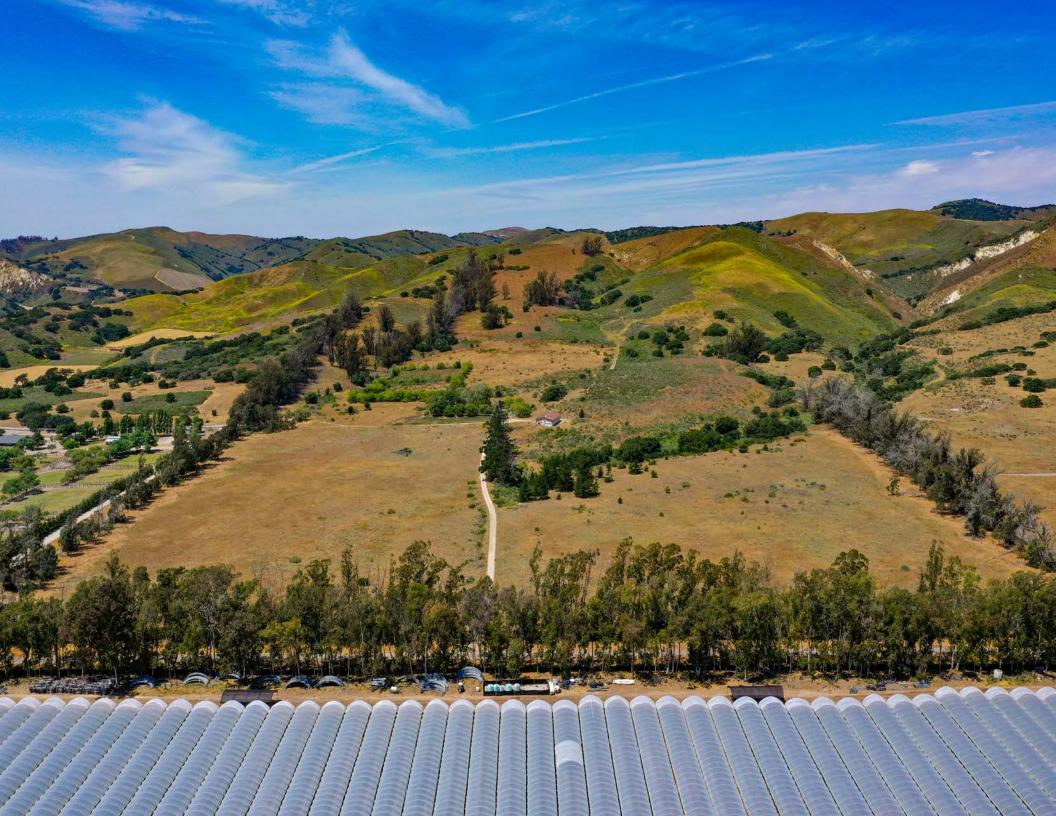

## **The Offering**

Lee & Associates is pleased to offer for sale the 119.91 acre ranch/agricultural property located just off Hwy 246 between Lompoc and Buellton in the Santa Rita Hills AVA of Santa Barbara County. The property is ideal for developing a sprawling ranch estate in the heart of wine country or growing your preferred varietal of crop.

### **The Details**

Address 5665 Campbell Road

Lompoc, CA 93436

**APN** 099-110-047 **Size** 119.91 Acres

Zoning AG-II-100

Structures 1x Home w/ Pool (+/- 3,000 Sq Ft)

1x Ranch Hand Quarters (+/- 450 Sq Ft)

1x Equipment Barn (+/- 3,000 Sq Ft)
1x Auxiliary Barn (+/- 1,150 Sq Ft)
1x Livestock Shed (+/- 600 Sq Ft)

\*Structures have not been formally measured - sizes are approximations

Wells 1x Agricultural Well (~350gpm)