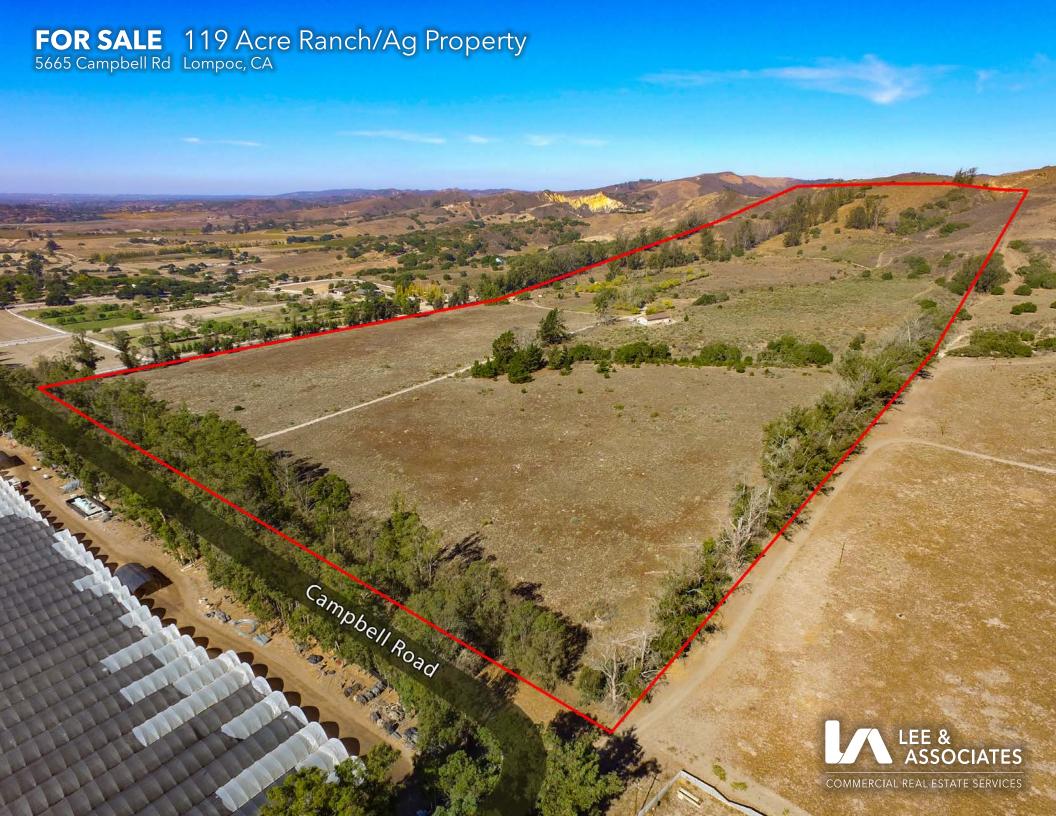

## **The Offering**

Lee & Associates is pleased to offer for sale the 119.91 acre ranch/agricultural property located just off Hwy 246 between Lompoc and Buellton in the Santa Rita Hills AVA of Santa Barbara County. The property is ideal for developing a sprawling ranch estate in the heart of wine country or growing your preferred varietal of crop.

Offered at \$3,500,000.

### **The Details**

Address 5665 Campbell Road

Lompoc, CA 93436

**APN** 099-110-047 **Size** 119.91 Acres

Zoning AG-II-100

Structures 1x Home w/ Pool (+/- 3,000 Sq Ft)

1x Ranch Hand Quarters (+/- 450 Sq Ft)

# 119 Acre Ranch/Ag Property 5665 Campbell Rd Lompoc, CA

Brian Barson, CCIM Senior Vice President/Principal (949) 724-4717 bbarson@lee-associates.com CA DRE #01945282

Tom Davidson **Associate Broker** (805) 588-7777 tdavidson@lee-associates.com CA DRE #00595846