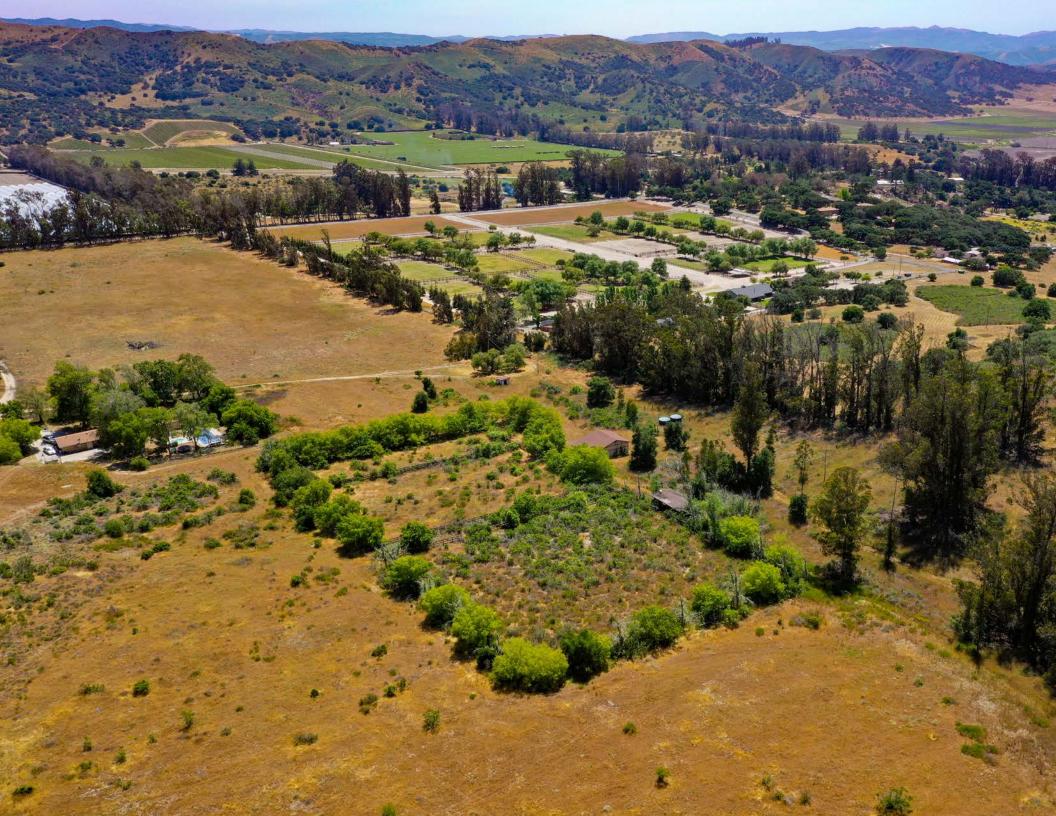

## **The Offering**

Lee & Associates is pleased to offer for sale the 119.91 acre ranch/agricultural property located just off Hwy 246 between Lompoc and Buellton in the Santa Rita Hills AVA of Santa Barbara County. The property is ideal for developing a sprawling ranch estate in the heart of wine country or growing your preferred varietal of crop.

### **The Details**

Address 5665 Campbell Road

Lompoc, CA 93436

**APN** 099-110-047 **Size** 119.91 Acres

Zoning AG-II-100

Structures 1x Home w/ Pool (+/- 3,000 Sq Ft)

1x Ranch Hand Quarters (+/- 450 Sq Ft)

1x Equipment Barn (+/- 3,000 Sq Ft)
1x Auxiliary Barn (+/- 1,150 Sq Ft)
1x Livestock Shed (+/- 600 Sq Ft)

\*Structures have not been formally measured - sizes are approximations

Wells 1x Agricultural Well (~350gpm)