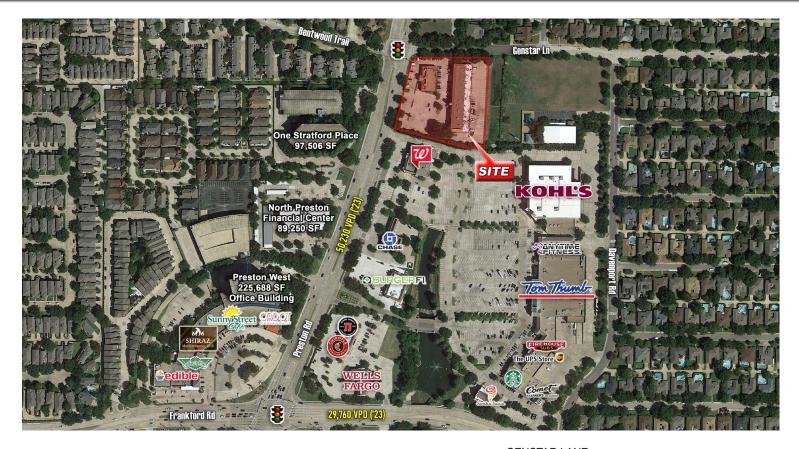

### HIGHLIGHTS:

- Retail shopping center located in affluent North Dallas area.
- Frontage on Preston Road, the major northsouth thoroughfare between the Dallas North Tollway and N. Central Expressway that runs from downtown Dallas to Prosper.
- Close proximity to George Bush Turnpike.
- Area has strong demographics that exceed the national average.
- Call for lease rates.

#### **TRAFFIC COUNTS:**

Preston: 50,230 VPD | Frankford: 29,760 VPD (Kalibrate 2023)

**SUZY MURFF | 972.898.7047** suzy@stonewoodinvestments.com

stonewoodinvestments.com | 18484 Preston Rd., Suite 208, Dallas, Texas 75252 | 972.758.9800