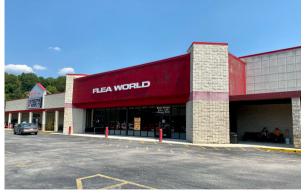

### **Property Location**

Located on Highway 27, parallel to Interstate 40,Roane County Plaza is central to many national retailers and restaurants amongst a large set of residential communities and schools. The property is anchored by Big Lots, Tractor Supply and FleaWorld driving traffic to the center on a daily basis.