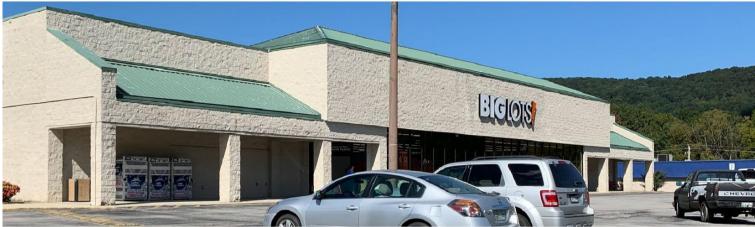

### **Property Location**

Located on Highway 27, parallel to Interstate 40,Roane County Plaza is central to many national retailers and restaurants amongst a large set of residential communities and schools. The property is anchored by Big Lots, Tractor Supply and FleaWorld driving traffic to the center on a daily basis.