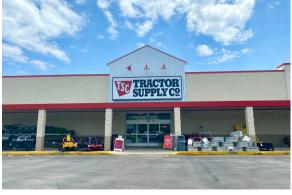

### **Property Location**

Located on Highway 27, parallel to Interstate 40,Roane County Plaza is central to many national retailers and restaurants amongst a large set of residential communities and schools. The property is anchored by Big Lots, Tractor Supply and FleaWorld driving traffic to the center on a daily basis.