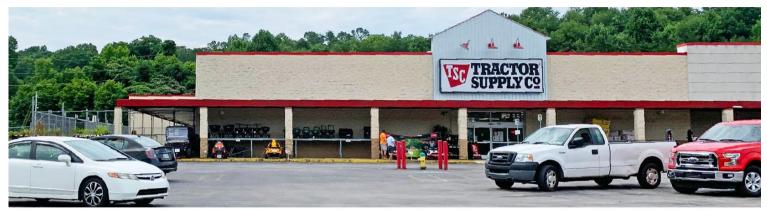

### **Property Location**

Located on Highway 27, parallel to Interstate 40,Roane County Plaza is central to many national retailers and restaurants amongst a large set of residential communities and schools. The property is anchored by Big Lots, Tractor Supply and FleaWorld driving traffic to the center on a daily basis.