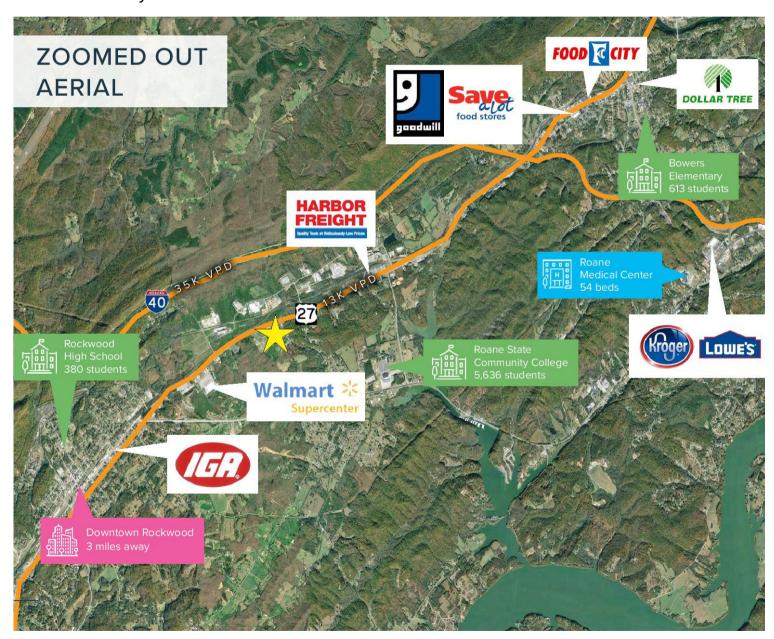

## **Property Overview**

Located in Roane County, Roane County Plaza is a162.170 SF neighborhood retail center. The property is well positioned given its central location to Downtown Rockwood (2.6 miles away) and Downtown Harriman (6.3 miles away) pulling customers from both directions.

With multiple entrances to the property, plenty of parking and high visibility on a busy highway, Roane County Plaza is a great location for businesses in an expanding economy.

#8

BEST COUNTY FOR RETIREES IN TENNESSEE - NICHE

### **Property Location**

Located on Highway 27, parallel to Interstate 40,Roane County Plaza is central to many national retailers and restaurants amongst a large set of residential communities and schools. The property is anchored by Big Lots, Tractor Supply and FleaWorld driving traffic to the center on a daily basis.