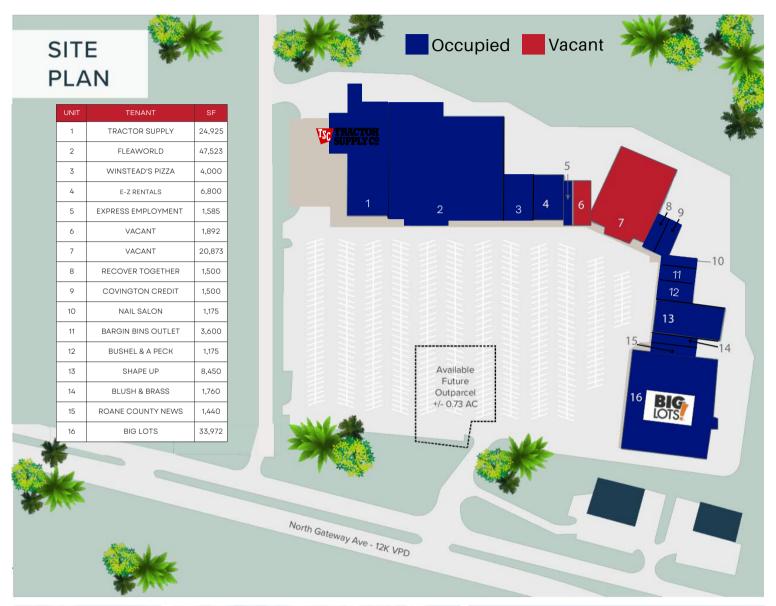

### **Property Location**

Located on Highway 27, parallel to Interstate 40,Roane County Plaza is central to many national retailers and restaurants amongst a large set of residential communities and schools. The property is anchored by Big Lots, Tractor Supply and FleaWorld driving traffic to the center on a daily basis.