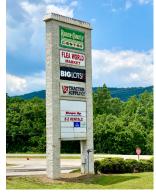

## **Property Overview**

Located in Roane County, Roane County Plaza is a162.170 SF neighborhood retail center. The property is well positioned given its central location to Downtown Rockwood (2.6 miles away) and Downtown Harriman (6.3 miles away) pulling customers from both directions.

With multiple entrances to the property, plenty of parking and high visibility on a busy highway, Roane County Plaza is a great location for businesses in an expanding economy.

#8

BEST COUNTY FOR RETIREES IN TENNESSEE - NICHE

### **Property Location**

Located on Highway 27, parallel to Interstate 40,Roane County Plaza is central to many national retailers and restaurants amongst a large set of residential communities and schools. The property is anchored by Big Lots, Tractor Supply and FleaWorld driving traffic to the center on a daily basis.