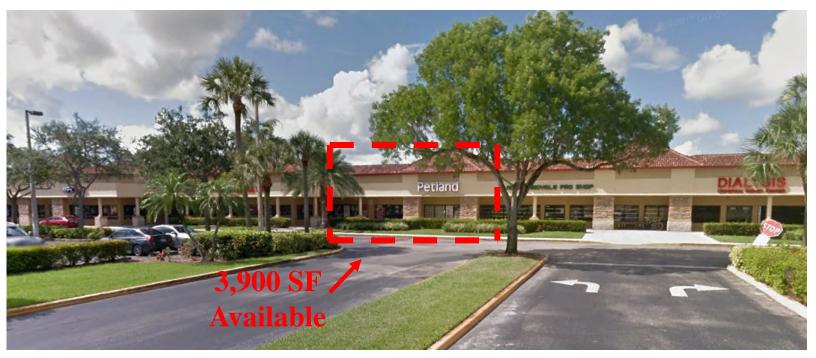

## PLAZA AT DAVIE

11482 W State Rd 84 Davie, FL 33325

## FOR SUBLEASE

- 3,900 SF Space
- Available For Sublease term through May 2026
- Anchored by Lowes, Winn Dixie
- Located right off of I-595
- High visibility
- Easy access
- Traffic Counts of 141,500+ VPD
- Surrounded by dense residential population
- Area retailers include: Winn Dixie, Lowes, Aqua Tots, Walgreens, F45 Fitness