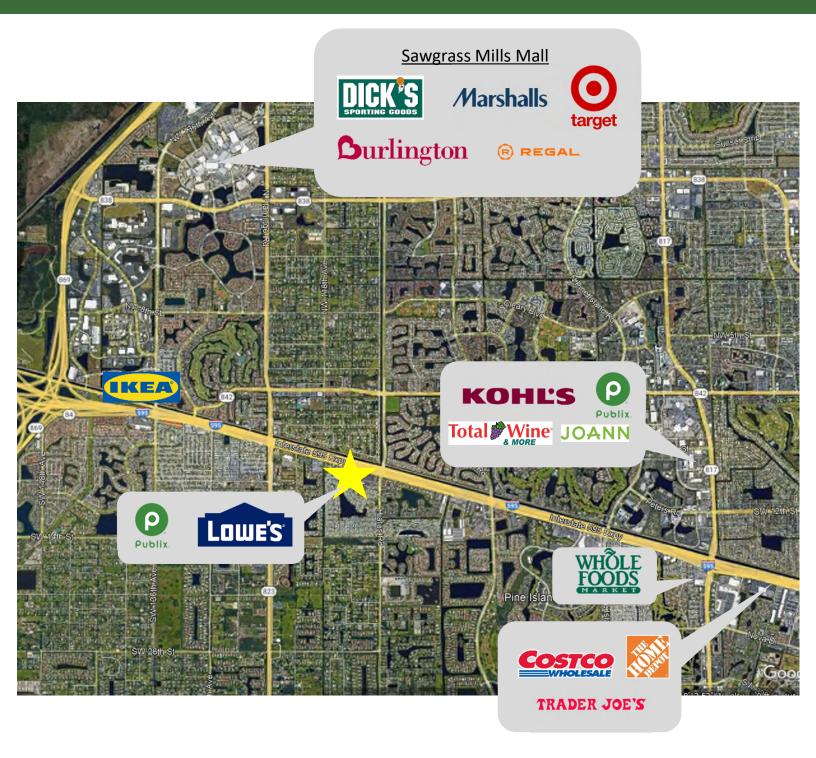

## FOR SUBLEASE

- 3,900 SF Space
- Available For Sublease term through May 2026
- Anchored by Lowes, Winn Dixie
- Located right off of I-595
- High visibility
- Easy access
- Traffic Counts of 141,500+ VPD
- Surrounded by dense residential population
- Area retailers include: Winn Dixie, Lowes, Aqua Tots, Walgreens, F45 Fitness