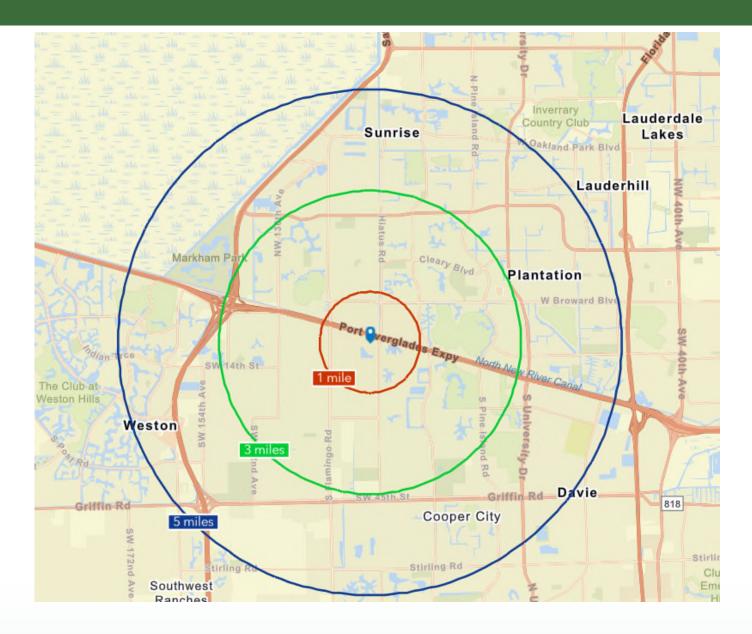

## PLAZA AT DAVIE

Davie, FL 33325

| Demographics          | <u>1 mi.</u> | 3 mi.     | 5 mi.     |
|-----------------------|--------------|-----------|-----------|
| Population (2023)     | 11,563       | 102,827   | 270,500   |
| Avg. HH Income (2023) | \$142,842    | \$128,022 | \$113,522 |
| Households            | 4,125        | 39,441    | 103,801   |