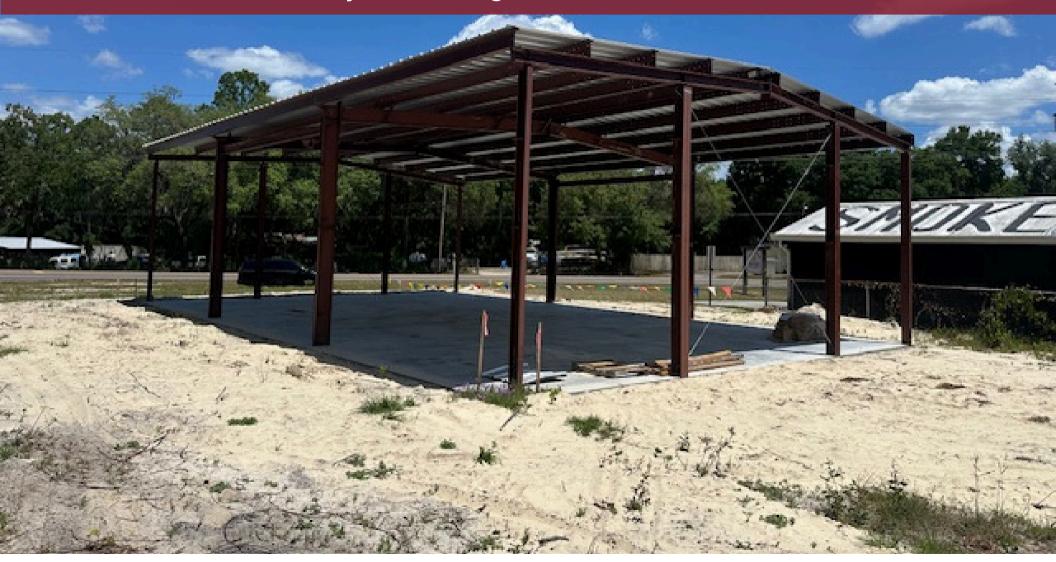

#### Location Description

Situated directly on one of the busiest roads - Rte 100 in Clay County. Looking for a versatile commercial space to bring your business vision to life? Look no further! Our blank canvas awaits your creativity, whether you're in need of flex space, a warehouse, car repair shop, car dealership, or industrial hub. Located on a spacious 0.65-acre lot, this property offers ample parking and the potential for customization to suit your specific requirements.

**Property Overview:** 

Property Address: 920 State Route 100, Keystone Heights, FL 32656 Unit Size: 2,400 Square Feet (40x60x16) of Open floor space Lot Size: 0.65 AC Rent Price Per SF: \$8.00 Per SF Use: Storage/Office

#### **Property Highlights**

- Flexible Usage: With a concrete floor and metal roof, this space is ready to accommodate a variety of businesses.
- Customizable Layout: Design the interior layout to meet your business needs. Add multiple roll-up doors, offices, and additional access points as desired.
  Competitive Lease Price: Take advantage of our aggressive lease pricing in the Keystone
- Heights market, ensuring exceptional value for your business.
- Fencing Option: Secure your property by adding fencing, providing peace of mind for your operations.
- Prime Location: Surrounded by RV parks, recreational centers, local businesses, and frequented by both out-of-state visitors and locals, this location offers high visibility and potential foot traffic for your business.