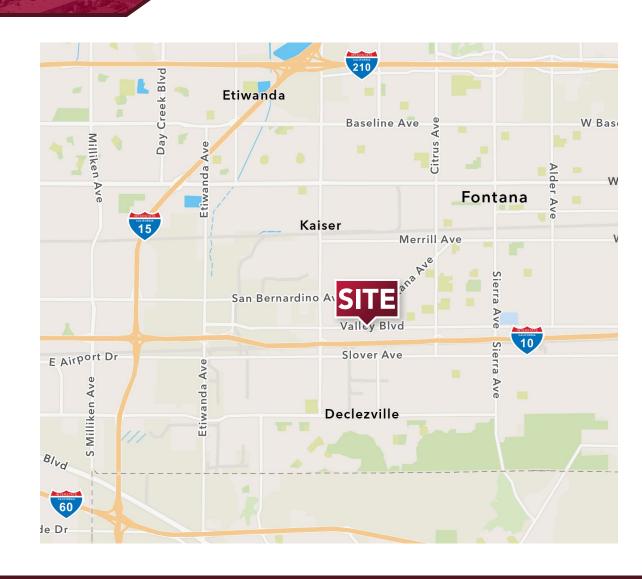

E# 01971265 RTURNOUIST@LEERIVERSIDE.COM

### **SARAH MUDGE**

951.276.3676 | DRE# 02138748 SMUDGE@LEERIVERSIDE.COM

No warranty or representation has been made to the accuracy of the foregoing information. Terms of sale or lease and availability are subject to change or withdrawal without notice. Lee & Associates Commercial Real Estate Services, Inc. - Riverside. 3240 Mission Inn Avenue, Riverside, CA 92507 | 951.276.3600 | Corporate DRE#: 01048055 | www.lee-associates.com

10193 LIVE OAK AVENUE, FONTANA, CA

# PROPERTY FEATURES

- ±2.4 Acre Land Parcel
- ±1,080 SF Office Structure
- Dimensions: 165' ft. x 650' ft.
- Hard to Find Approved Trucking Site
- Three (3) In-Ground Truck Wells for Loading/Unloading
- 20 Auto Parking Stalls
- **Fully Gated**
- Easy to Access to 10 and 15 Freeways





#### MAT SKOGEBO

951.276.3646 | DRE# 01975345 MSKOGEBO@LEERIVERSIDE.COM

### RYAN TURNOUIST

951.276.3680 | DRE# 01971265 RTURNOUIST@LEERIVERSIDE.COM

SMUDGE@LEERIVERSIDE.COM



10193 LIVE OAK AVENUE, FONTANA, CA

# SITE MAP





#### **MAT SKOGEBO**

951.276.3646 | DRE# 01975345 MSKOGEBO@LEERIVERSIDE.COM

#### RYAN TURNOUIST

951.276.3680 | DRE# 01971265 RTURNOUIST@LEERIVERSIDE.COM

#### **SARAH MUDGE**

10193 LIVE OAK AVENUE, FONTANA, CA

# **PARCEL MAP**



# **PROPERTY PHOTOS**







#### MAT SKOGEBO

951.276.3646 | DRE# 01975345 MSKOGEBO@LEERIVERSIDE.COM

### RYAN TURNOUIST

951.276.3680 | DRE# 01971265 RTURNOUIST@LEERIVERSIDE.COM

#### **SARAH MUDGE**

951.276.3676 | DRE# 02138748 SMUDGE@LEERIVERSIDE.COM



10193 LIVE OAK AVENUE, FONTANA, CA

## **AERIAL**





#### **MAT SKOGE