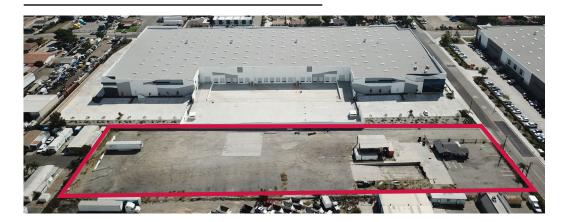

# **PROPERTY PHOTOS**

# PROPERTY FEATURES

- ±2.4 Acre Land Parcel
- ±1,080 SF Office Structure
- Dimensions: 165' ft. x 650' ft.
- Hard to Find Approved Trucking Site
- Three (3) In-Ground Truck Wells for Loading/Unloading
- 20 Auto Parking Stalls
- **Fully Gated**
- Easy to Access to 10 and 15 Freeways