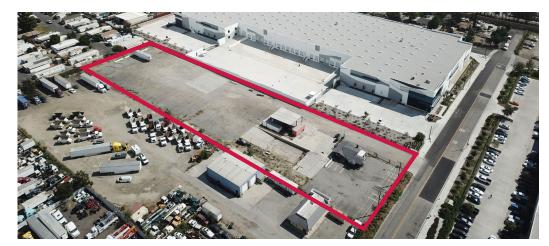

# **PROPERTY PHOTOS**

# PROPERTY FEATURES

- ±2.4 Acre Land Parcel
- ±1,080 SF Office Structure
- Dimensions: 165' ft. x 650' ft.
- Hard to Find Approved Trucking Site
- Three (3) In-Ground Truck Wells for Loading/Unloading
- 20 Auto Parking Stalls
- **Fully Gated**
- Easy to Access to 10 and 15 Freeways