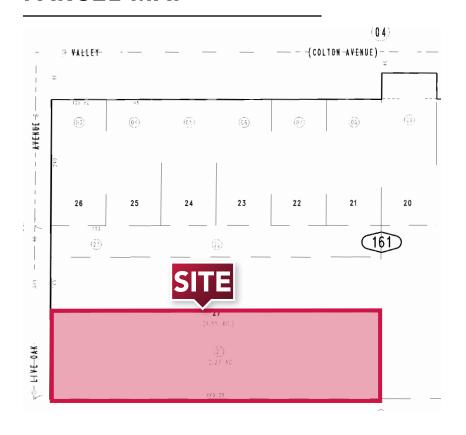

iates.com

10193 LIVE OAK AVENUE, FONTANA, CA

# PROPERTY FEATURES

- ±2.4 Acre Land Parcel
- ±1,080 SF Office Structure
- Dimensions: 165' ft. x 650' ft.
- Hard to Find Approved Trucking Site
- Three (3) In-Ground Truck Wells for Loading/Unloading
- 20 Auto Parking Stalls
- **Fully Gated**
- Easy to Access to 10 and 15 Freeways





#### MAT SKOGEBO

951.276.3646 | DRE# 01975345 MSKOGEBO@LEERIVERSIDE.COM

### RYAN TURNOUIST

951.276.3680 | DRE# 01971265 RTURNOUIST@LEERIVERSIDE.COM

SMUDGE@LEERIVERSIDE.COM



10193 LIVE OAK AVENUE, FONTANA, CA

# SITE MAP





#### **MAT SKOGEBO**

951.276.3646 | DRE# 01975345 MSKOGEBO@LEERIVERSIDE.COM

#### RYAN TURNOUIST

951.276.3680 | DRE# 01971265 RTURNOUIST@LEERIVERSIDE.COM

#### **SARAH MUDGE**

10193 LIVE OAK AVENUE, FONTANA, CA

# **PARCEL MAP**



# **PROPERTY PHOTOS**







#### MAT SKOGEBO

951.276.3646 | DRE# 01975345 MSKOGEBO@LEERIVERSIDE.COM

### RYAN TURNOUIST

951.276.3680 | DRE# 01971265 RTURNOUIST@LEERIVERSIDE.COM

#### **SARAH MUDGE**

951.276.3676 | DRE# 02138748 SMUDGE@LEERIVERSIDE.COM



10193 LIVE OAK AVENUE, FONTANA, CA

## **AERIAL**





#### **MAT SKOGEBO**

951.276.3646 | DRE# 01975345 MSKOGEBO@LEERIVERSIDE.COM

# RYAN TURNQUIST

951.276.3680 | DRE# 01971265 RTURNOUIST@LEERIVERSIDE.COM

#### **SARAH MUDGE**

951.276.3676 | DRE# 02138748 SMUDGE@LEERIVERSIDE.COM