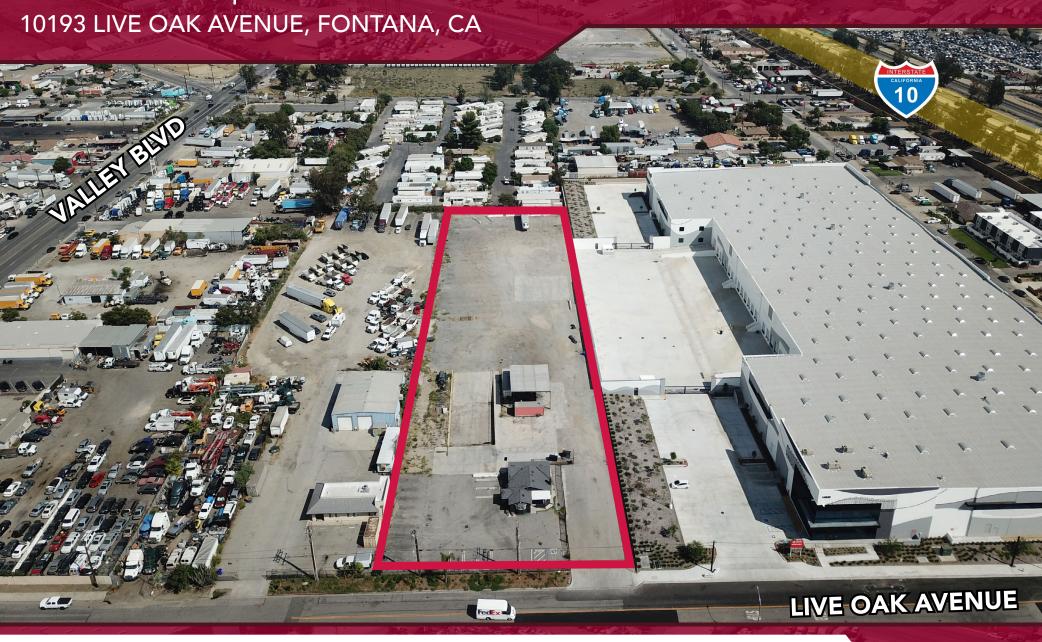

### MAT SKOGEBO

951.276.3646 | DRE# 01975345 MSK0GEB0@LEERIVERSIDE.COM

# **RYAN TURNQUIST**

951.276.3680 | DRE# 01971265 RTURNOUIST@LEERIVERSIDE.COM

### **SARAH MUDGE**

951.276.3676 | DRE# 02138748 SMUDGE@LEERIVERSIDE.COM

No warranty or representation has been made to the accuracy of the foregoing information. Terms of sale or lease and availability are subject to change or withdrawal without notice. Lee & Associates Commercial Real Estate Services, Inc. - Riverside. 3240 Mission Inn Avenue, Riverside, CA 92507 | 951.276.3600 | Corporate DRE#: 01048055 | www.lee-associates.com

10193 LIVE OAK AVENUE, FONTANA, CA

# PROPERTY FEATURES

- ±2.4 Acre Land Parcel
- ±1,080 SF Office Structure
- Dimensions: 165' ft. x 650' ft.
- Hard to Find Approved Trucking Site
- Three (3) In-Ground T