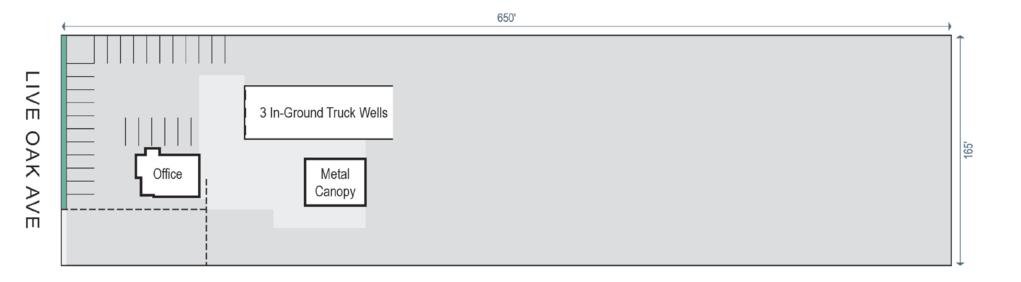

# PROPERTY FEATURES

- ±2.4 Acre Land Parcel
- ±1,080 SF Office Structure
- Dimensions: 165' ft. x 650' ft.
- Hard to Find Approved Trucking Site
- Three (3) In-Ground Truck Wells for Loading/Unloading
- 20 Auto Parking Stalls
- **Fully Gated**
- Easy to Access to 10 and 15 Freeways