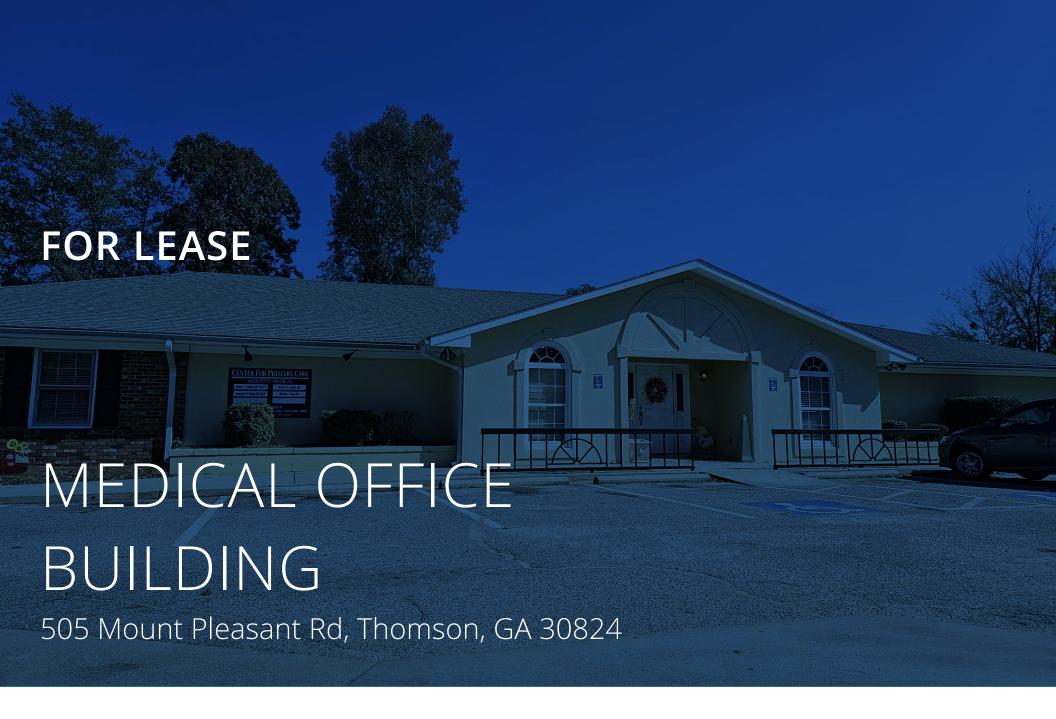

### **PROPERTY DESCRIPTION**

Turn key medical office in Thomson, GA. This medical office building has been used by a primary care practice for over 50 years. The building has modern finishes as it has been remodeled and updated numerous times. There is a large waiting room, reception area, 18 exam / procedure rooms, break room, kitchen area, nurse stations, and physician offices. This is a rare opportunity for a medical practice to open with very minimal start up cost.

### **OFFERING SUMMARY**

| Lease Rate:             | \$13.00 SF/yr (MG) |
|-------------------------|--------------------|
| Available SF:           | 6,126 SF           |
| Lot Size:               | 0.49 Acres         |
| Building Size:          | 6,126 SF           |
| Zoning:                 | Р                  |
| Mcduffie County Parcel: | 0T060070           |