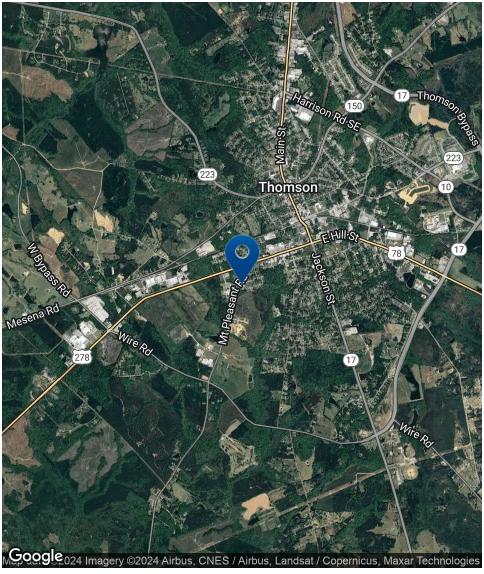

Lot Size:               | 0.49 Acres         |
| Building Size:          | 6,126 SF           |
| Zoning:                 | Р                  |
| Mcduffie County Parcel: | 0T060070           |



### **CHRIS FARROW**

# Complete Highlights





# SHERMAN & HEMSTREET Real Estate Company

### **CHRIS FARROW**

Sr. Vice President cfarrow@shermanandhemstreet.com 706.288.1076

### PROPERTY HIGHLIGHTS

- Modern finishes and updates
- 20 surface parking spaces and 14 gravel employee parking spaces
- 18 exam / procedure rooms
- Large laboratory
- Multiple nurse stations
- Large waiting room
- Break area / kitchen area, and physician offices
- Five restrooms

### **Additional Photos**





Updated throughout





SHERMAN & HEMSTREET
Real Estate Company

### **CHRIS FARROW**

# **Location Map**







### **CHRIS FARROW**

### Site Plans







### **CHRIS FARROW**

# Demographics Map & Report

| POPULATION           | 1 MILE | 5 MILES | 10 MILES |
|----------------------|--------|---------|----------|
| Total Population     | 1,091  | 12,897  | 23,801   |
| Average Age          | 40.5   | 37.7    | 38.8     |
| Average Age (Male)   | 34.5   | 36.5    | 37.9     |
| Average Age (Female) | 37.7   | 39.4    | 40.9     |

| HOUSEHOLDS & INCOME | 1 MILE    | 5 MILES   | 10 MILES  |
|---------------------|-----------|-----------|-----------|
| Total Households    | 579       | 5,744     | 10,473    |
| # of Persons per HH | 1.9       | 2.2       | 2.3       |
| Average HH Income   | \$41,758  | \$49,952  | \$51,230  |
| Average House Value | \$104,366 | \$120,546 | \$124,732 |

2020 Amer