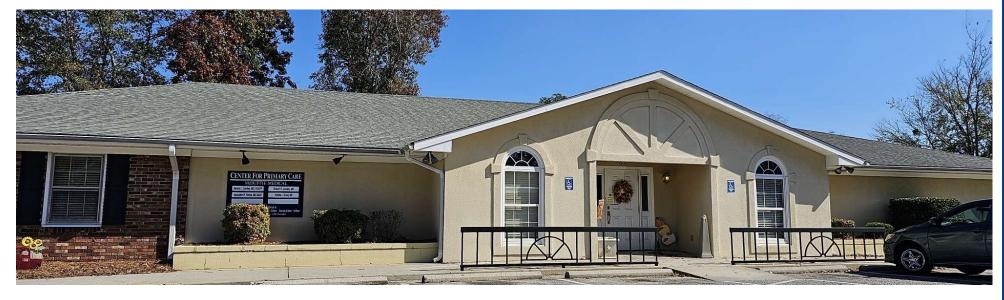

### **PROPERTY DESCRIPTION**

Turn key medical office in Thomson, GA. This medical office building has been used by a primary care practice for over 50 years. The building has modern finishes as it has been remodeled and updated numerous times. There is a large waiting room, reception area, 18 exam / procedure rooms, break room, kitchen area, nurse stations, and physician offices. This is a rare opportunity for a medical practice to open with very minimal start up cost.

### PROPERTY HIGHLIGHTS

- Modern finishes and updates
- 20 surface parking spaces and 14 gravel employee parking spaces
- 18 exam / procedure rooms
- Large laboratory
- Multiple nurse stations
- Large waiting room
- Break area / kitchen area, and physician offices
- Five restrooms