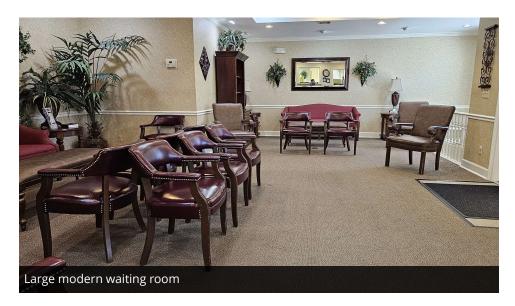

### **PROPERTY DESCRIPTION**

Turn key medical office in Thomson, GA. This medical office building has been used by a primary care practice for over 50 years. The building has modern finishes as it has been remodeled and updated numerous times. There is a large waiting room, reception area, 18 exam / procedure rooms, break room, kitchen area, nurse stations, and physician offices. This is a rare opportunity for a medical practice to open with very minimal start up cost.

### PROPERTY HIGHLIGHTS

- Modern finishes and updates
- 20 surface parking spaces and 14 gravel employee parking spaces
- 18 exam / procedure rooms
- Large laboratory
- Multiple nurse stations
- Large waiting room
- Break area / kitchen area, and physician offices
- Five restrooms