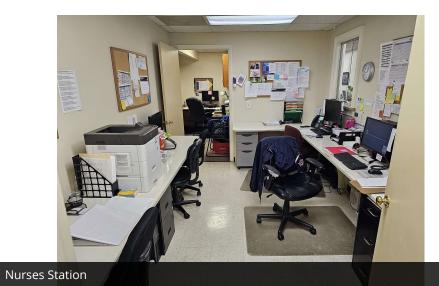

### **PROPERTY DESCRIPTION**

Turn key medical office in Thomson, GA. This medical office building has been used by a primary care practice for over 50 years. The building has modern finishes as it has been remodeled and updated numerous times. There is a large waiting room, reception area, 18 exam / procedure rooms, break room, kitchen area, nurse stations, and physician offices. This is a rare opportunity for a medical practice to open with very minimal start up cost.

### PROPERTY HIGHLIGHTS

- Modern finishes and updates
- 20 surface parking spaces and 14 gravel employee parking spaces
- 18 exam / procedure rooms
- Large laboratory
- Multiple nurse stations
- Large waiting room
- Break area / kitchen area, and physician offices
- Five restrooms

### **Additional Photos**

Updated throughout

SHERMAN & HEMSTREET
Real Estate Company