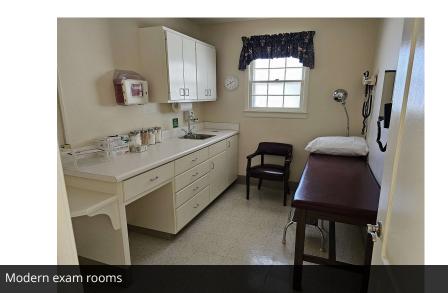

### **PROPERTY DESCRIPTION**

Turn key medical office in Thomson, GA. This medical office building has been used by a primary care practice for over 50 years. The building has modern finishes as it has been remodeled and updated numerous times. There is a large waiting room, reception area, 18 exam / procedure rooms, break room, kitchen area, nurse stations, and physician offices. This is a rare opportunity for a medical practice to open with very minimal start up cost.

### PROPERTY HIGHLIGHTS

- Modern finishes and updates
- 20 surface parking spaces and 14 gravel employee parking spaces
- 18 exam / procedure rooms
- Large laboratory
- Multiple nurse stations
- Large waiting room
- Break area / kitchen area, and physician offices
- Five restrooms

### **Additional Photos**

Updated throughout

SHERMAN & HEMSTREET
Real Estate Company