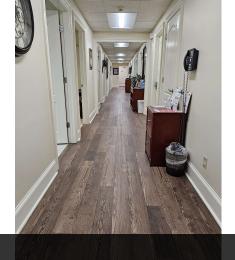

### **PROPERTY DESCRIPTION**

Turn key medical office in Thomson, GA. This medical office building has been used by a primary care practice for over 50 years. The building has modern finishes as it has been remodeled and updated numerous times. There is a large waiting room, reception area, 18 exam / procedure rooms, break room, kitchen area, nurse stations, and physician offices. This is a rare opportunity for a medical practice to open with very minimal start up cost.

### PROPERTY HIGHLIGHTS

- Modern finishes and updates
- 20 surface parking spaces and 14 gravel employee parking spaces
- 18 exam / procedure rooms
- Large laboratory
- Multiple nurse stations
- Large waiting room
- Break area / kitchen area, and physician offices
- Five restrooms

### **Additional Photos**

Updated throughout

SHERMAN & HEMSTREET
Real Estate Company