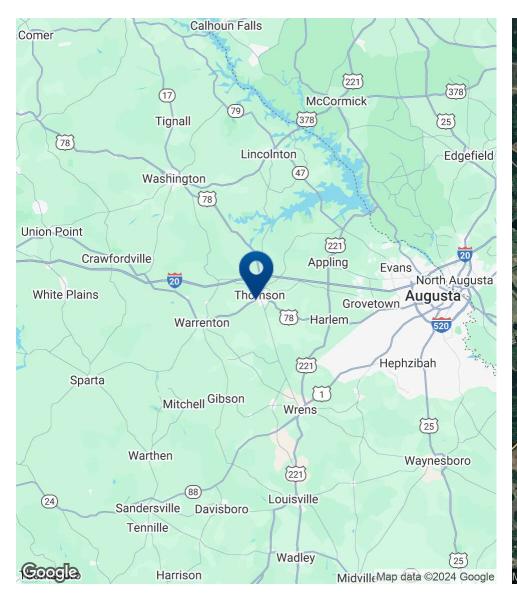

| Lot Size:               | 0.49 Acres         |
| Building Size:          | 6,126 SF           |
| Zoning:                 | Р                  |
| Mcduffie County Parcel: | 0T060070           |



### **CHRIS FARROW**

# Complete Highlights





# SHERMAN & HEMSTREET Real Estate Company

### **CHRIS FARROW**

Sr. Vice President cfarrow@shermanandhemstreet.com 706.288.1076

### PROPERTY HIGHLIGHTS

- Modern finishes and updates
- 20 surface parking spaces and 14 gravel employee parking spaces
- 18 exam / procedure rooms
- Large laboratory
- Multiple nurse stations
- Large waiting room
- Break area / kitchen area, and physician offices
- Five restrooms

### **Additional Photos**





Updated throughout





SHERMAN & HEMSTREET
Real Estate Company

### **CHRIS FARROW**

# **Location Map**







### **CHRIS FARROW**

### Site Plans







### **CHRIS FARROW**

# Demographics Map & Report

| POPULATION           | 1 MILE | 5 MILES | 10 MILES |
|----------------------|--------|---------|----------|
| Total Population     | 1,091  | 12,897  | 23,801   |
| Average Age          | 40.5   | 37.7    | 38.8     |
| Average Age (Male)   | 34.5   | 36.5    | 37.9     |
| Average Age (Female) | 37.7   | 39.4    | 40.9     |

| HOUSEHOLDS & INCOME | 1 MILE    | 5 MILES   | 10 MILES  |
|---------------------|-----------|-----------|-----------|
| Total Households    | 579       | 5,744     | 10,473    |
| # of Persons per HH | 1.9       | 2.2       | 2.3       |
| Average HH Income   | \$41,758  | \$49,952  | \$51,230  |
| Average House Value | \$104,366 | \$120,546 | \$124,732 |

2020 Am