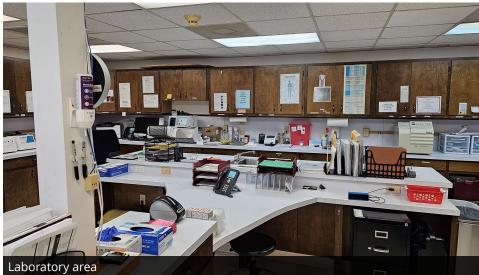

### PROPERTY HIGHLIGHTS

- Modern finishes and updates
- 20 surface parking spaces and 14 gravel employee parking spaces
- 18 exam / procedure rooms
- Large laboratory
- Multiple nurse stations
- Large waiting room
- Break area / kitchen area, and physician offices
- Five restrooms