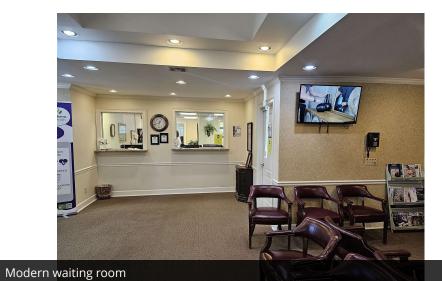

### **PROPERTY DESCRIPTION**

Turn key medical office in Thomson, GA. This medical office building has been used by a primary care practice for over 50 years. The building has modern finishes as it has been remodeled and updated numerous times. There is a large waiting room, reception area, 18 exam / procedure rooms, break room, kitchen area, nurse stations, and physician offices. This is a rare opportunity for a medical practice to open with very minimal start up cost.

### PROPERTY HIGHLIGHTS

- Modern finishes and updates
- 20 surface parking spaces and 14 gravel employee parking spaces
- 18 exam / procedure rooms
- Large laboratory
- Multiple nurse stations
- Large waiting room
- Break area / kitchen area, and physician offices
- Five restrooms

### **Additional Photos**

Updated throughout

SHERMAN & HEMSTREET
Real Estate Company