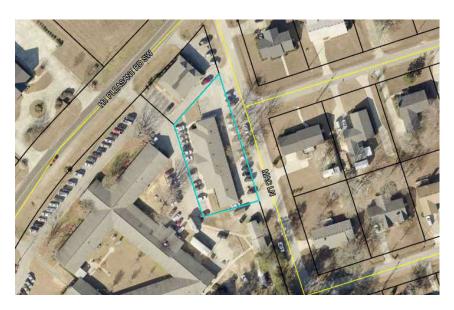

|
| Building Size:          | 6,126 SF           |
| Zoning:                 | Р                  |
| Mcduffie County Parcel: | 0T060070           |



### **CHRIS FARROW**

# Complete Highlights





# SHERMAN & HEMSTREET Real Estate Company

### **CHRIS FARROW**

Sr. Vice President cfarrow@shermanandhemstreet.com 706.288.1076

### PROPERTY HIGHLIGHTS

- Modern finishes and updates
- 20 surface parking spaces and 14 gravel employee parking spaces
- 18 exam / procedure rooms
- Large laboratory
- Multiple nurse stations
- Large waiting room
- Break area / kitchen area, and physician offices
- Five restrooms

### **Additional Photos**





Updated throughout





SHERMAN & HEMSTREET
Real Estate Company

### **CHRIS FARROW**

# **Location Map**







### **CHRIS FARROW**

### Site Plans







### **CHRIS FARROW**

# Demographics Map & Report

| POPULATION           | 1 MILE | 5 MILES | 10 MILES |
|----------------------|--------|---------|----------|
| Total Population     | 1,091  | 12,897  | 23,801   |
| Average Age          | 40.5   | 37.7    | 38.8     |
| Average Age (Male)   | 34.5   | 36.5    | 37.9     |
| Average Age (Female) | 37.7   | 39.4    | 40.9     |

| HOUSEHOLDS & INCOME | 1 MILE    | 5 MILES   | 10 MILES  |
|---------------------|-----------|-----------|-----------|
| Total Households    | 579       | 5,744     | 10,473    |
| # of Persons per HH | 1.9       | 2.2       | 2.3       |
| Average HH Income   | \$41,758  | \$49,952  | \$51,230  |
| Average House Value | \$104,366 | \$120,546 | \$124,732 |

2020 American Community Survey (ACS)





### **CHR