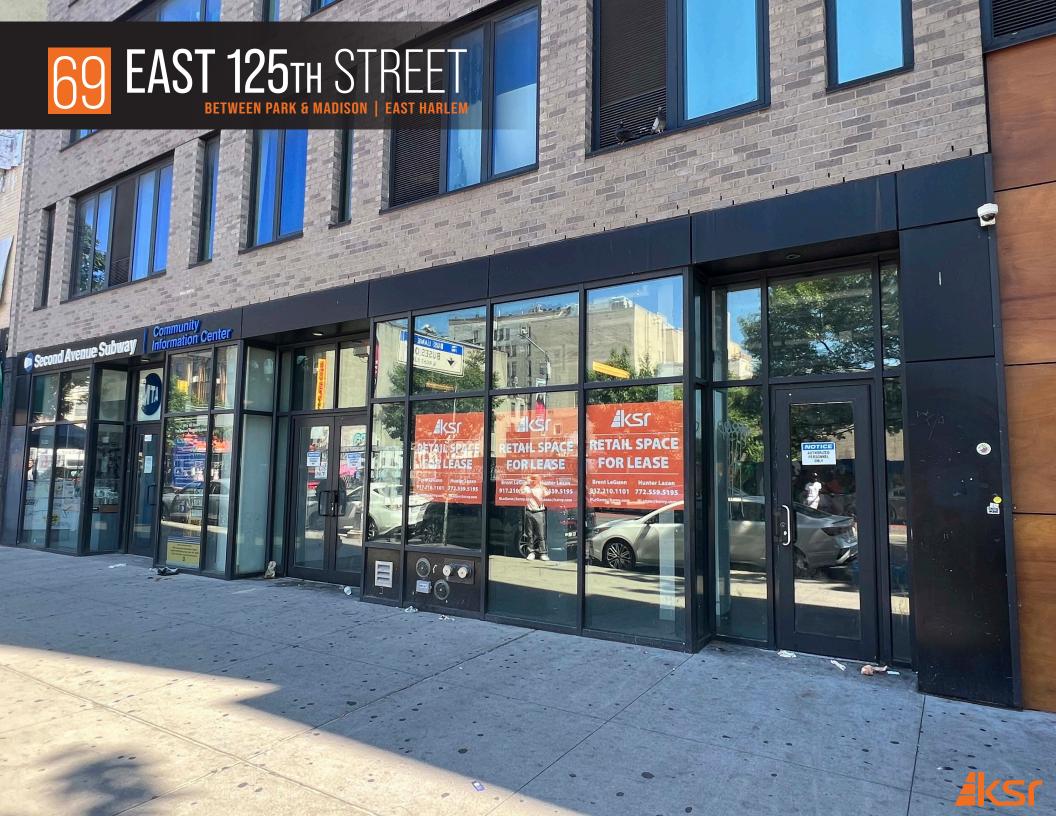

## **PROPERTY HIGHLIGHTS**

- Steps away from Metro-North train station
- High foot traffic area
- Great exposure on 125th St
- No food
- Great for: Medical User, Non-Profit, Office Use, Event Space, Service Related Business
- Neighbors include: BF Sole Food, Island Caribbean, Liquor, ACCRA African Cuisine, Chase, Pawn Shop, Beauty Supplies, Harlem Children's Zone

SIZE

**Ground Floor** 3,531 SF

**FRONTAGE** 27'

**CEILING HEIGHTS** 

**ASKING RENT** 

**Upon Request** 

**POSSESSION** 

**Immediate** 

**TRANSPORTATION** 

CONTACT OUR BROKERS FOR MORE INFORMATION

**BRENT LEGUNN** BLegunn@ksrny.com 516.680.2859

**HUNTER LAZAN** HLazan@ksrny.com 772.559.5195

**MARCUS** 

**GARVEY** 

**PARK** 

Recording Studio Sisters