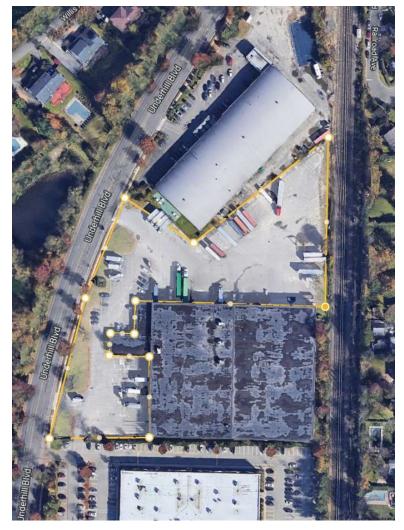

## LAND/YARD SPACE AVAILABLE

225 Underhill Blvd, Syosset, NY 11791

## 120,000 square feet of land/yard space available

Space is sub-divisible to tenant needs

Perfect for truck, van, car, and/or industrial vehicle parking

Asphalt paved, level grade

Secure, gated and lit yard