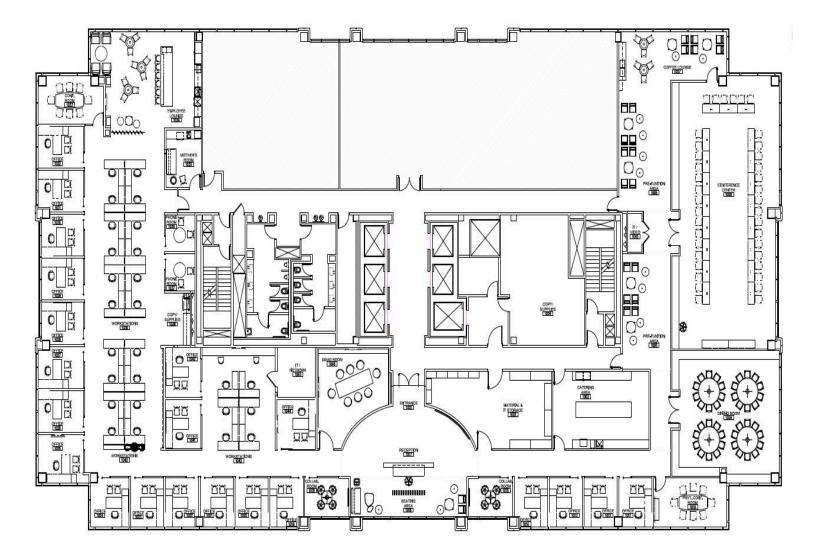

#### 15 Story Office Building

ᡛ᠋᠆᠑

17,096 RSF

3.00/1,000 SF Parking Ratio

Close Proximity to Las Olas Shops & Restaurants

- ▶ 7,000 17,096 RSF
- Class "A" Luxury Office Building
- Reserved & Secure Parking
- On-Site Property Management & 24 Hour Security
- Term Expires: 04/2032 (will do a 3+ year lease)
- Asking Rate: Negotiable