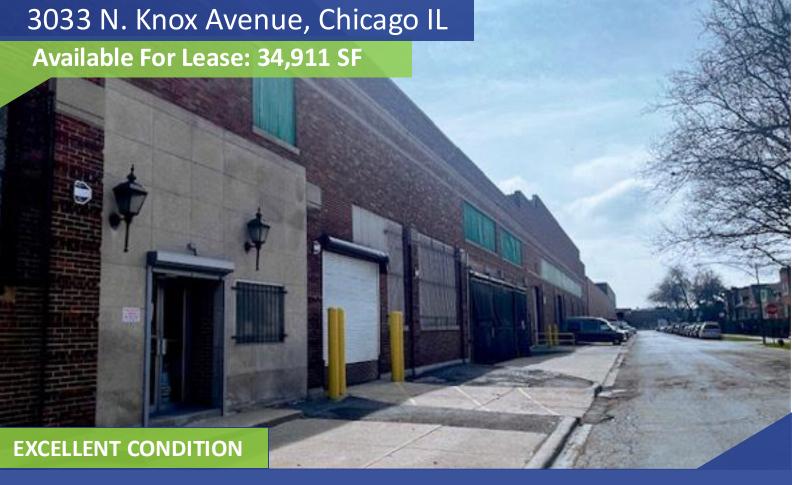

### FOR LEASE: Highest Ceiling in the Market

**AVAILABLE SPACE: 34,911 SF** 

CEILING HEIGHT: 26'

LOADING: 5 Docks

SPRINKLER: Wet System Throughout with ESFR in Dock Area

PARKING: Ample

POWER: 400 Amps, 480/220V-325 KVA

# **PHOTOS**

## **PHOTOS**