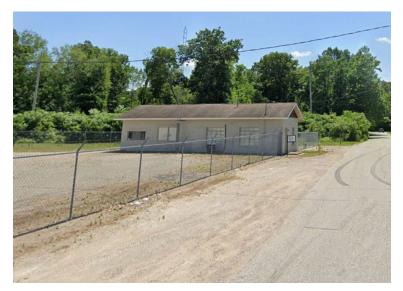

## Includes Three Buildings that Total 4200 Sq Ft

| Building Size: |  | 4,200 SF  |
|----------------|--|-----------|
| Land:          |  | 2.0 Acre  |
| Zoning:        |  | I-2       |
| Built:         |  | 1970      |
| Parking:       |  | Gravel    |
| Ceiling:       |  | 12' - 14' |
| OH Doors:      |  | 3         |
| List Price:    |  | \$350,000 |

#### **Details:**

Two acres in Mishawaka with three pole buildings zoned I-2. Ideal for manufacturing with outside storage allowed. Just one mile from Capital Street Expansion. Three buildings on site. Building 1: 1800 Sq Ft, 14' ceiling height, 1 OH door. Building 2: 1320 Sq Ft, 12' ceiling height, 2 OH door, restroom. High value in the land.

## **EXTERIOR PHOTOS**