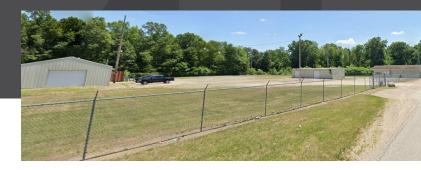

## **EXTERIOR PHOTOS**

#### **Details:**

Two acres in Mishawaka with three pole buildings zoned I-2. Ideal for manufacturing with outside storage allowed. Just one mile from Capital Street Expansion. Three buildings on site. Building 1: 1800 Sq Ft, 14' ceiling height, 1 OH door. Building 2: 1320 Sq Ft, 12' ceiling height, 2 OH door, restroom. High value in the land.