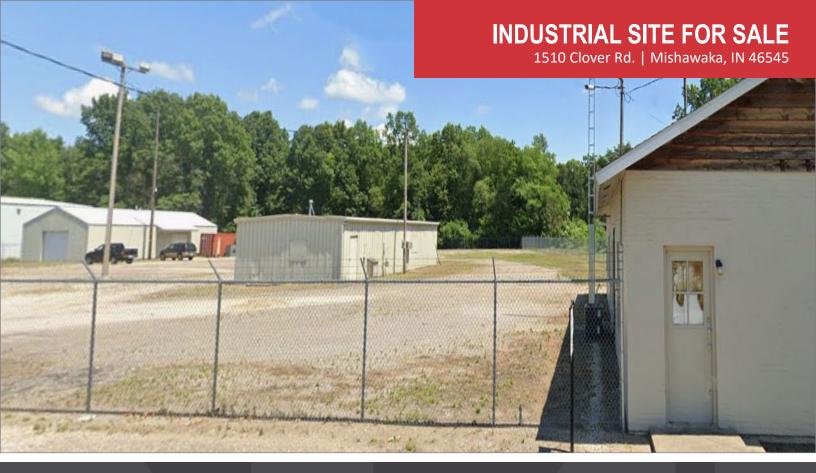

## **INDUSTRIAL SITE FOR SALE**

1510 Clover Rd. | Mishawaka, IN 46545

## Includes Three Buildings that Total 4200 Sq Ft

| Building Size: |  | 4,200 SF  |
|----------------|--|-----------|
| Land:          |  | 2.0 Acre  |
| Zoning:        |  | I-2       |
| Built:         |  | 1970      |
| Parking:       |  | Gravel    |
| Ceiling:       |  | 12' - 14' |
| OH Doors:      |  | 3         |
| List Price:    |  | \$350,000 |

#### **Details:**

Two acres in Mishawaka with three pole buildings zoned I-2. Ideal for manufacturing with outside storage allowed. Just one mile from Capital Street Expansion. Three buildings on site. Building 1: 1800 Sq Ft, 14' ceiling height, 1 OH door. Building 2: 1320 Sq Ft, 12' ceiling height, 2 OH door, restroom. High value in the land.