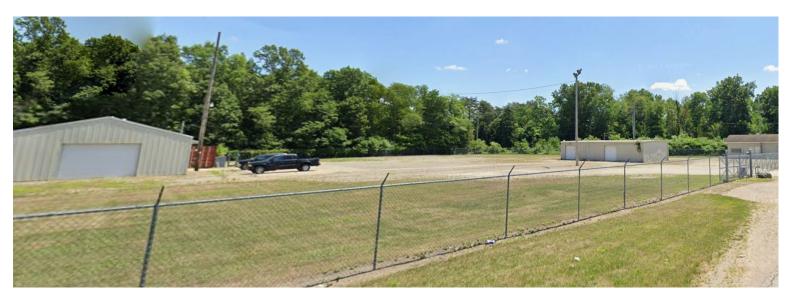

## **EXTERIOR PHOTOS**

#### **Details:**

Two acres in Mishawaka with three pole buildings zoned I-2. Ideal for manufacturing with outside storage allowed. Just one mile from Capital Street Expansion. Three buildings on site. Building 1: 1800 Sq Ft, 14' ceiling height, 1 OH door. Building 2: 1320 Sq Ft, 12' ceiling height, 2 OH door, restroom. High value in the land.