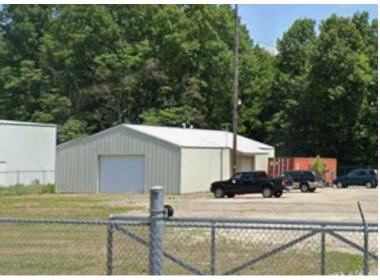

## **EXTERIOR PHOTOS**

#### **Details:**

Two acres in Mishawaka with three pole buildings zoned I-2. Ideal for manufacturing with outside storage allowed. Just one mile from Capital Street Expansion. Three buildings on site. Building 1: 1800 Sq Ft, 14' ceiling height, 1 OH door. Building 2: 1320 Sq Ft, 12' ceiling height, 2 OH door, restroom. High value in the land.