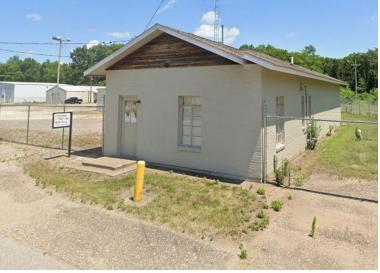

## Includes Three Buildings that Total 4200 Sq Ft

| Building Size: |  | 4,200 SF  |
|----------------|--|-----------|
| Land:          |  | 2.0 Acre  |
| Zoning:        |  | I-2       |
| Built:         |  | 1970      |
| Parking:       |  | Gravel    |
| Ceiling:       |  | 12' - 14' |
| OH Doors:      |  | 3         |
| List Price:    |  | \$350,000 |

#### **Details:**

Two acres in Mishawaka with three pole buildings zoned I-2. Ideal for manufacturing with outside storage allowed. Just one mile from Capital Street Expansion. Three buildings on site. Building 1: 1800 Sq Ft, 14' ceiling height, 1 OH door. Building 2: 1320 Sq Ft, 12' ceiling height, 2 OH door, restroom. High value in the land.

## **EXTERIOR PHOTOS**