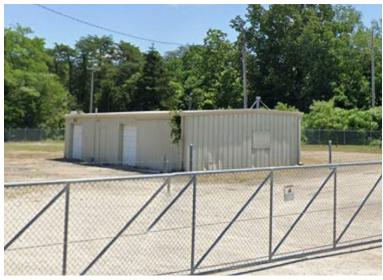

## Includes Three Buildings that Total 4200 Sq Ft

| Building Size: |  | 4,200 SF  |
|----------------|--|-----------|
| Land:          |  | 2.0 Acre  |
| Zoning:        |  | I-2       |
| Built:         |  | 1970      |
| Parking:       |  | Gravel    |
| Ceiling:       |  | 12' - 14' |
| OH Doors:      |  | 3         |
| List Price:    |  | \$350,000 |

#### **Details:**

Two acres in Mishawaka with three pole buildings zoned I-2. Ideal for manufacturing with outside storage allowed. Just one mile from Capital Street Expansion. Three buildings on site. Building 1: 1800 Sq Ft, 14' ceiling height, 1 OH door. Building 2: 1320 Sq Ft, 12' ceiling height, 2 OH door, restroom. High value in the land.

## **EXTERIOR PHOTOS**