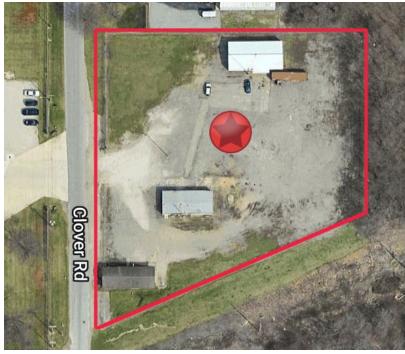

## Includes Three Buildings that Total 4200 Sq Ft

| Building Size: |  | 4,200 SF  |
|----------------|--|-----------|
| Land:          |  | 2.0 Acre  |
| Zoning:        |  | I-2       |
| Built:         |  | 1970      |
| Parking:       |  | Gravel    |
| Ceiling:       |  | 12' - 14' |
| OH Doors:      |  | 3         |
| List Price:    |  | \$350,000 |

#### **Details:**

Two acres in Mishawaka with three pole buildings zoned I-2. Ideal for manufacturing with outside storage allowed. Just one mile from Capital Street Expansion. Three buildings on site. Building 1: 1800 Sq Ft, 14' ceiling height, 1 OH door. Building 2: 1320 Sq Ft, 12' ceiling height, 2 OH door, restroom. High value in the land.

## **INDUSTRIAL SITE FOR SALE**

1510 Clover Rd. | Mishawaka, IN 46545

### **INDUSTRIAL SITE FOR SALE**

1510 Clover Rd. | Mishawaka, IN 46545

Located on the North side of Mishawaka near the Capital Street expansion and US 20 (McKinley Highway).