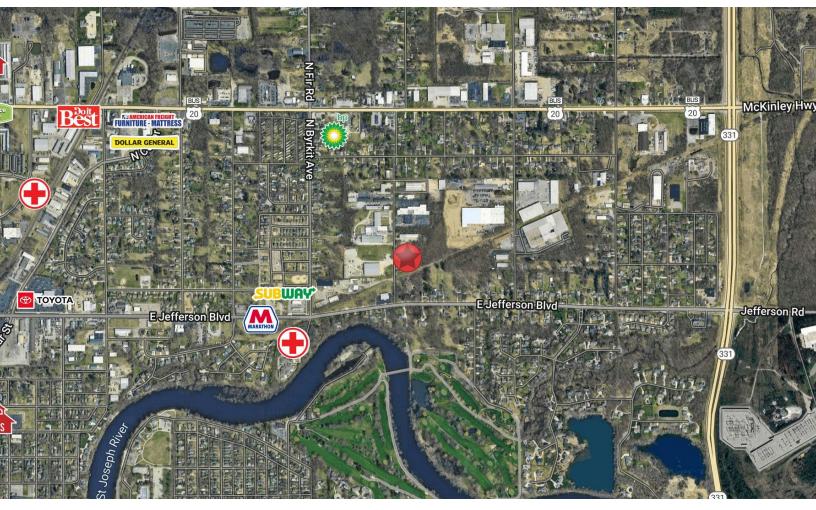

# **LOCATION OVERVIEW**

### **INDUSTRIAL SITE FOR SALE**

1510 Clover Rd. | Mishawaka, IN 46545

Located on the North side of Mishawaka near the Capital Street expansion and US 20 (McKinley Highway).