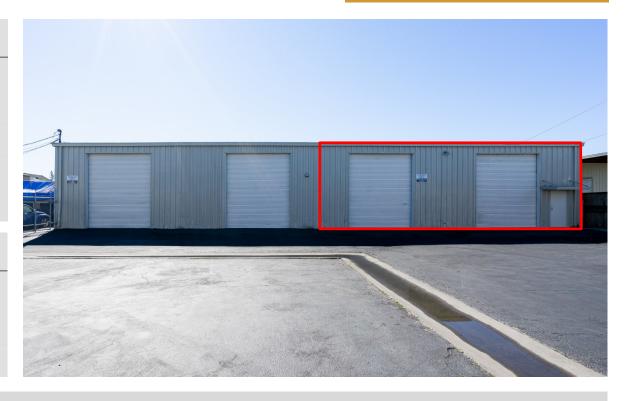

# BUILDING #1 1536 FLOOR PLAN

## BUILDING #1 1536 UNIT B

The above information, while not guaranteed, has been secured from sources we believe to be reliable. This is not an offer to sell or lease and is subject to change or withdrawal.

#### SPACE SQ. FT. BREAK DOWN

Unit B

**Warehouse:** 3,570 +/-

Office: 0 +/-

UNIT SPACE RENTABLE Sq. Ft. LEASE BASE Mo. RENT Est. CAM Mo. TOTAL Mo. COST

1536 Unit B Warehouse

3,570 +/- Sq. Ft.

NNN \$3,035 (\$0.85 per Sq. Ft.)