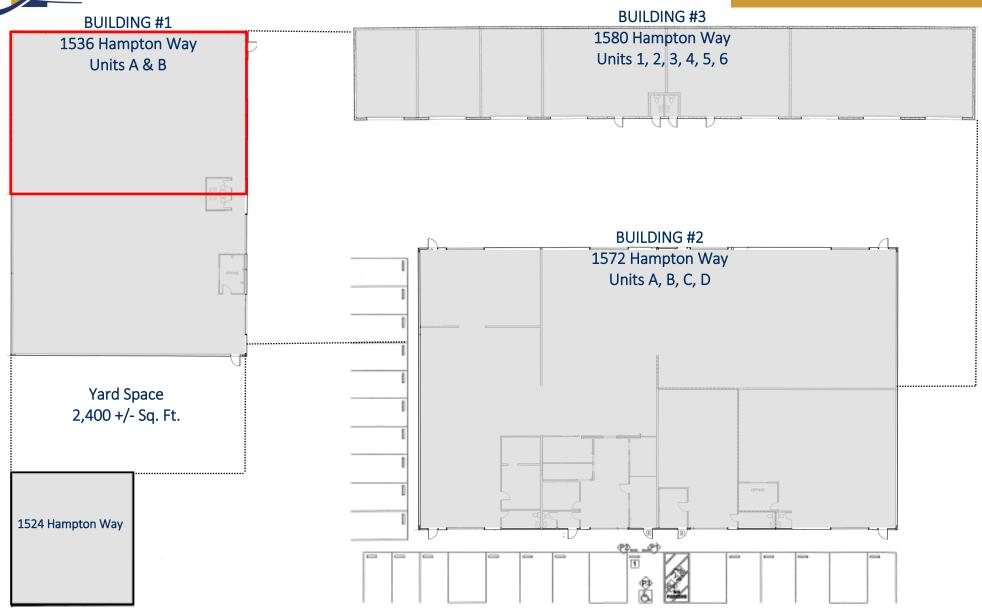

-----|
| Constriction / Siting: | Metal / Concrete Block    |
| Roll Up Doors:         | Grade level               |
| Fire Suppression:      | None                      |
| Insulation:            | Roof Only                 |
| Yard:                  | None                      |
| APNs:                  | 125-082-015 & 125-082-014 |

### Hampton Way

North Bay Property Advisors is pleased to offer this industrial complex on Hampton Way, Santa Rosa. The site offers multiple opportunities with smaller spaces with opportunities to expand. The spaces can be combined to create larger contiguous units. The site is located just off Hwy 12, on Sebastopol Rd, which serves as a major corridor to west Santa Rosa and Roseland. No automotive related businesses.



### **EXISTING SITE & FLOOR PLAN**





### BUILDING #1 1536 HAMPTON WAY

### SITE / BUILDING

**Grade Level Roll up door:** Two 12' Wide x 14' Tall

Fire Suppression: No

**Insulation:** Roof Only

**Interior Clearance:** 15' to 20'

Power: 200 Amps / 3 Phase

#### SPACE SQ. FT. BREAK DOWN

Unit B

**Warehouse:** 3,570 +/-

Office: 0 +/-



UNIT SPACE RENTABLE Sq. Ft. LEASE BASE Mo. RENT Est. CAM Mo. TOTAL Mo. COST

1536 Unit B Warehouse

3,570 +/- Sq. Ft.

NNN \$3,035 (\$0.85 per Sq. Ft.)

\$536 (\$0.15 per Sq. Ft.)

\$3,571

- Units have separate PG&E electrical meter but have no gas.
- CAM includes but is not limited to Water / Sewer, Real Estate Taxes, Real Estate Insurance, and Common Area Maintenance.



# BUILDING #1 1536 FLOOR PLAN





## BUILDING #1 1536 UNIT B









The above information, while not guaranteed,