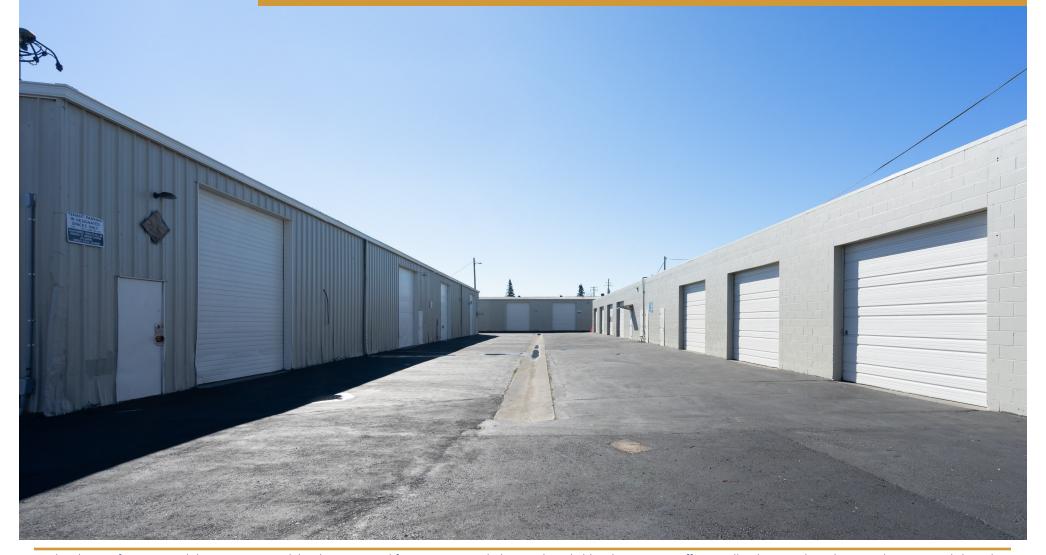

### **EXISTING SITE & FLOOR PLAN**

### SITE / BUILDING

**Grade Level Roll up door:** Two 12' Wide x 14' Tall

Fire Suppression: No

**Insulation:** Roof Only

**Interior Clearance:** 15' to 20'

Power: 200 Amps / 3 Phase