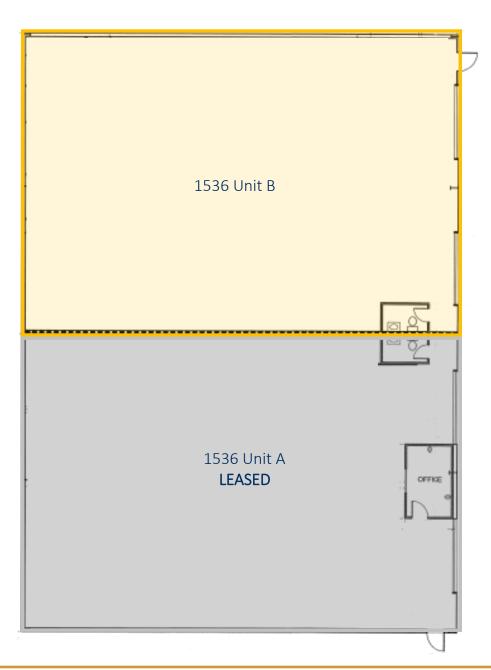

### **EXISTING SITE & FLOOR PLAN**

#### SPACE SQ. FT. BREAK DOWN

Unit B

**Warehouse:** 3,570 +/-

Office: 0 +/-

UNIT SPACE RENTABLE Sq. Ft. LEASE BASE Mo. RENT Est. CAM Mo. TOTAL Mo. COST

1536 Unit B Warehouse

3,570 +/- Sq. Ft.

NNN \$3,035 (\$0.85 per Sq. Ft.)

# BUILDING #1 1536 FLOOR PLAN