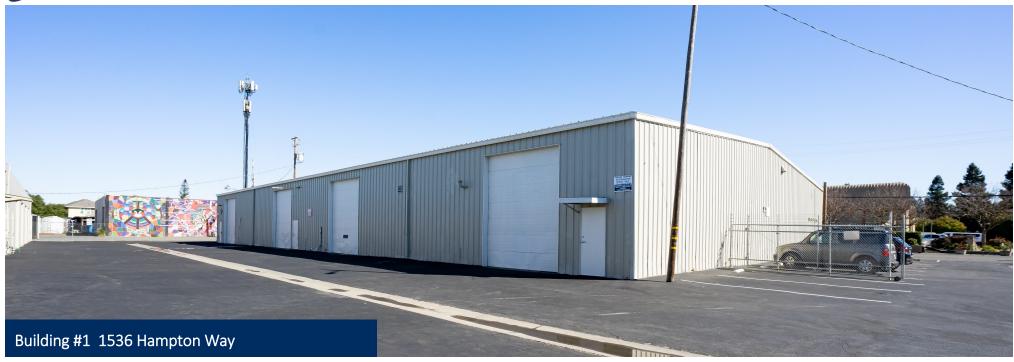

# FOR LEASE - WAREHOUSE

1536 HAMPTON WAY SANTA ROSA, CA 95407 3,570 +/- Sq. Ft. | \$0.85 PSF NNN

Northern California's Premier Commercial Real Estate Firm





### SITE SUMMARY



| Site Details           |                           |
|------------------------|---------------------------|
| Constriction / Siting: | Metal / Concrete Block    |
| Roll Up Doors:         | Grade level               |
| Fire Suppression:      | None                      |
| Insulation:            | Roof Only                 |
| Yard:                  | None                      |
| APNs:                  | 125-082-015 & 125-082-014 |

### Hampton Way

North Bay Property Advisors is pleased to offer this industrial complex on Hampton Way, Santa Rosa. The site offers multiple opportunities with smaller spaces with opportunities to expand. The spaces can be combined to create larger contiguous units. The site is located just off Hwy 12, on Sebastopol Rd, which serves as a major corridor t