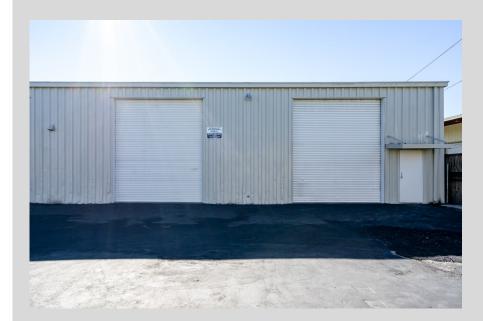

### BUILDING #1 1536 HAMPTON WAY

### SITE / BUILDING

**Grade Level Roll up door:** Two 12' Wide x 14' Tall

Fire Suppression: No

**Insulation:** Roof Only

**Interior Clearance:** 15' to 20'

Power: 200 Amps / 3 Phase