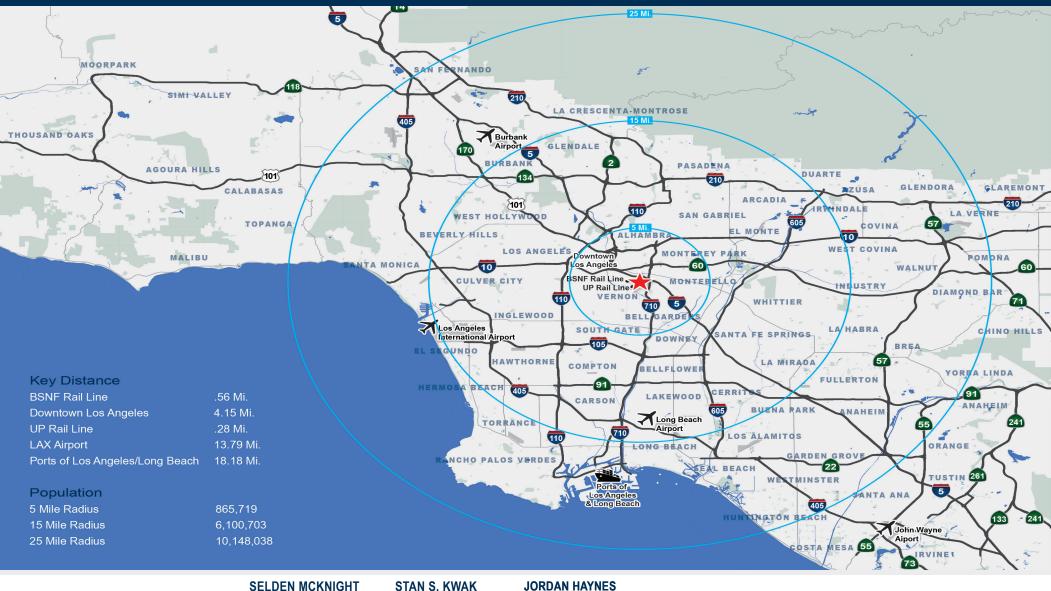

Centrally Located Near I-5, I-10, I-110 & I-710 Freeways

\*Buyer to Independently Verfiy All Building Sizes, Features and Zoning

5900 S Eastern Ave, Suite 129

714.978.7880 Office | 714.978.9431 Fax

Lic #01991785 | www.VoitCo.com