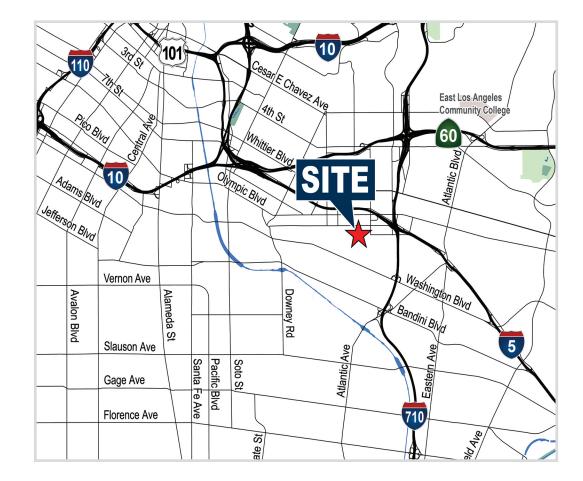

Centrally Located Near I-5, I-10, I-110 & I-710 Freeways

\*Buyer to Independently Verfiy All Building Sizes, Features and Zoning

5900 S Eastern Ave, Suite 129

714.978.7880 Office | 714.978.9431 Fax

Lic #01991785 | www.VoitCo.com