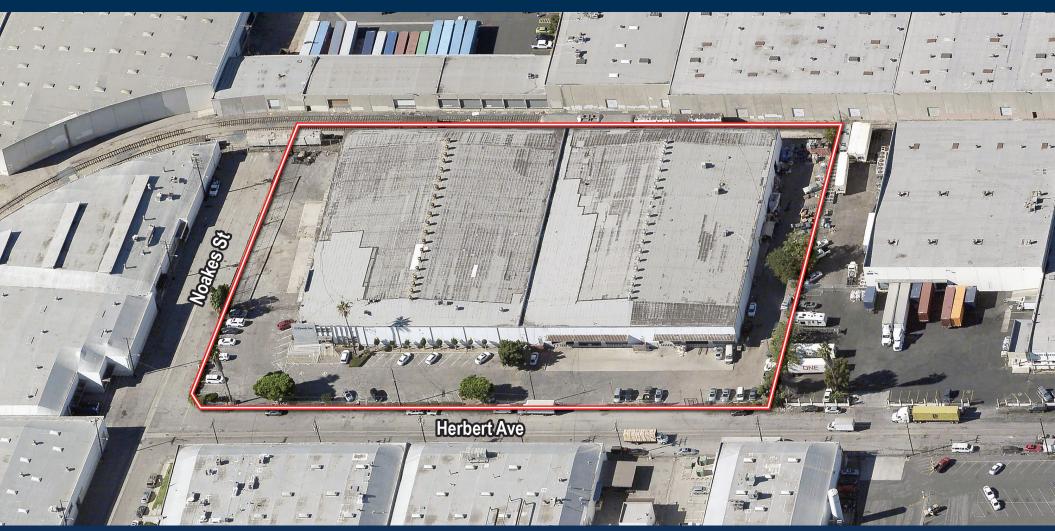

# **1439 S HERBERT AVE** COMMERCE, CA 90023

## **±99,967 SF FREESTANDING INDUSTRIAL BUILDING**

SELDEN MCKNIGHT Vice President | Partner Lic. #02027919 (213) 269-5555

smcknight@voitco.com

STAN S. KWAK Senior VP | Partner Lic. #01824776 (714) 935-2327 skwak@voitco.com

### FOR SALE 1439 S HERBERT AVE COMMERCE, CA 90023

#### **Property Features**

- Freestanding Industrial Building
- Twenty-Three (23) Dock High Loading Positions
- One (1) Ground Level Door Via Ramp
- Five (5) Rail Doors (Verify if Rail Line is Active)
- 18' 24' Warehouse Clear Height
- Ordinary Hazard Sprinkler System (Verify)
- Fenced Parking Lot
- ±70 Surface Parking Spaces