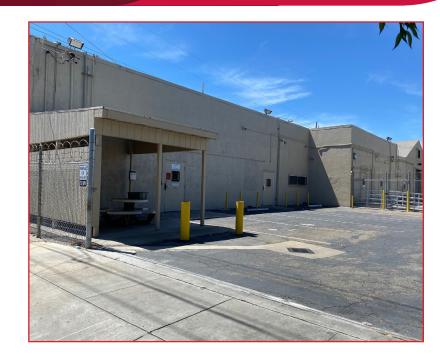

#### **ADDITIONAL FEATURES:**

- Fenced/paved Yard
- Security cameras and alarm
- 9,000± SF basement for storage
- Central HVAC
- Corner location w/ excellent visibility
- Easy access to HWY 4 (Crosstown Freeway)