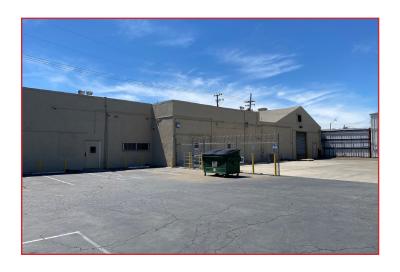

#### **ADDITIONAL FEATURES:**

- Fenced/paved Yard
- Security cameras and alarm
- 9,000± SF basement for storage
- Central HVAC
- Corner location w/ excellent visibility
- Easy access to HWY 4 (Crosstown Freeway)