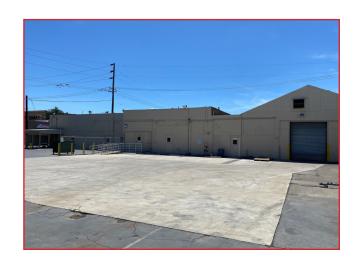

#### **ADDITIONAL FEATURES:**

- Fenced/paved Yard
- Security cameras and alarm
- 9,000± SF basement for storage
- Central HVAC
- Corner location w/ excellent visibility
- Easy access to HWY 4 (Crosstown Freeway)