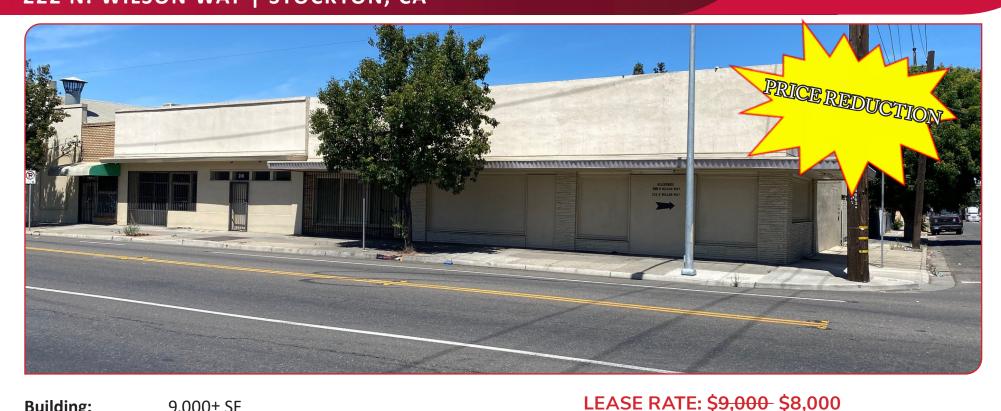

### LIGHT INDUSTRIAL FLEX BUILDING W/ YARD **FOR LEASE**

222 N. WILSON WAY | STOCKTON, CA

**Building:** 9,000± SF

Lot Size: 0.53± Acres

Office: Approximately 5,500± SF with private offices, kitchen/break area,

restrooms and sales/bull pen area

400 Amp, 220 Volt, 3 Phase Power:

Doors: One (1) grade level door

**Zoning:** I-L (Limited Industrial - City of Stockton) PER MONTH / GROSS

**CONTACT:** Jim Martin, SIOR

BRE #01214270

#### **ADDITIONAL FEATURES:**

- Fenced/paved Yard
- Security cameras and alarm
- 9,000± SF basement for storage
- Central HVAC
- Corner location w/ excellent visibility
- Easy access to HWY 4 (Crosstown Freeway)