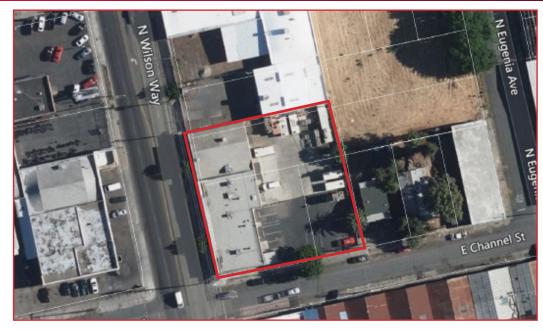

### LIGHT INDUSTRIAL FLEX BUILDING W/ YARD **FOR LEASE**

222 N. WILSON WAY | STOCKTON, CA

**Building:** 9,000± SF

Lot Size: 0.53± Acres

Office: Approximately 5,500± SF with private offices, kitchen/break area,

restrooms and sales/bull pen area

400 Amp, 220 Volt, 3 Phase Power:

Doors: One (1) grade level door

**Zoning:** I-L (Limited Industrial - City of Stockton) PER MONTH / GROSS

**CONTACT:** Jim Martin, SIOR

BRE #01214270

#### **ADDITIONAL FEATURES:**

- Fenced/paved Yard
- Security cameras and alarm
- 9,000± SF basement for storage
- Central HVAC
- Corner location w/ excellent visibility
- Easy access to HWY 4 (Crosstown Freeway)