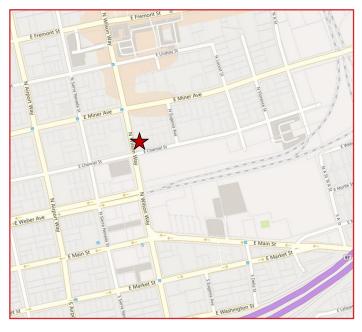

## LIGHT INDUSTRIAL FLEX BUILDING W/ YARD FOR LEASE 222 N. WILSON WAY | STOCKTON, CA

WILSON HEIGHTS MIDTOWN WEST Garden Acres Fair Oaks Mormon Jim Martin, SIOR BRE #01214270 jmartin@lee-associates.com D 209.983.4088 C 925.352.6948 VAN BUSKIRK MCKINLEY PARK