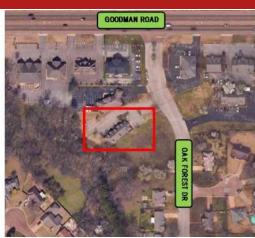

# **PROPERTY HIGHLIGHTS**

Great office space offering private offices; suitable for medical or professional staff Great visibility just off of Goodman Road Traffic count: 35,000 cars per day on Goodman Road Please note: An additional fee of \$90 per month will be added to the lease to cover water and maintenance costs.