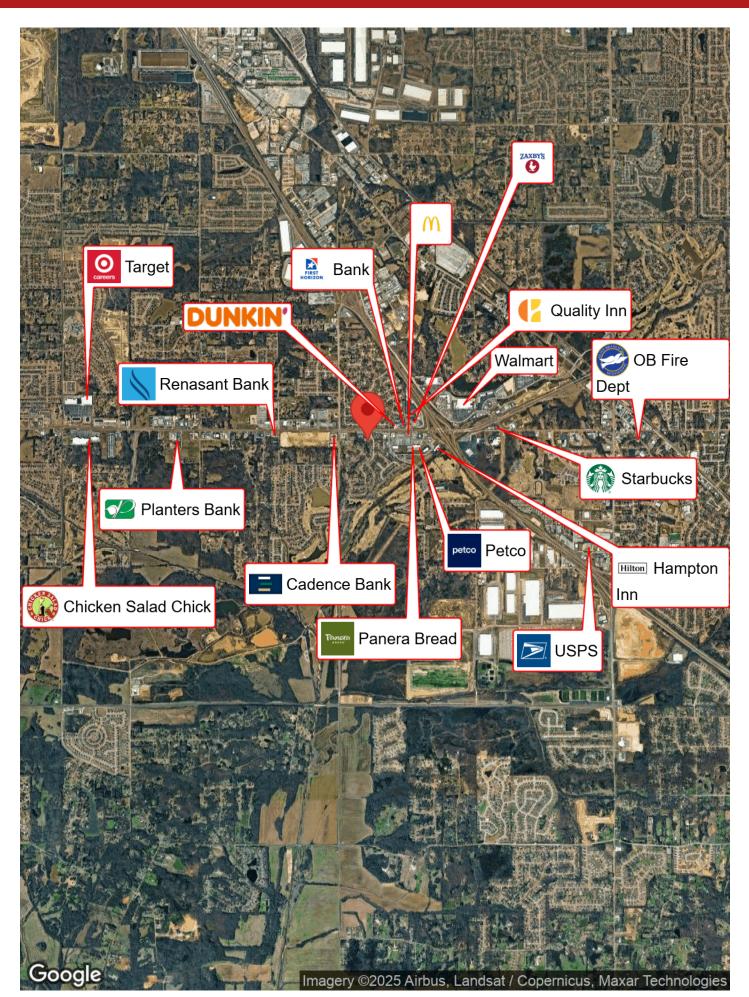

# **PROPERTY HIGHLIGHTS**

Great office space offering private offices; suitable for medical or professional staff Great visibility just off of Goodman Road Traffic count: 35,000 cars per day on Goodman Road Please note: An additional fee of \$90 per month will be added to the lease to cover water and maintenance costs.