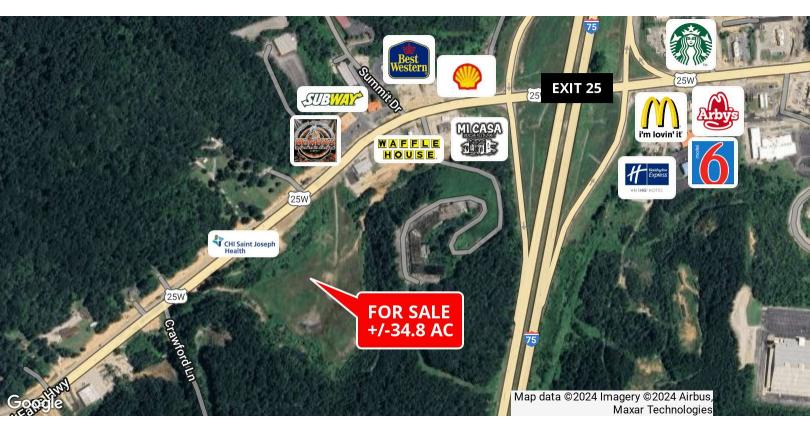

## +/-34.8 AC Near I-75

2711 Cumberland Falls Hwy Corbin, Kentucky 40701

### **Property Highlights**

- +/-34.8 AC with +/-15 AC of flat/shovel-ready land
- Ideal location +/-400 yards from I-75 at Exit 25 in Corbin
- · Adjacent to CHI Saint Joseph Health Primary Care
- Area retailers include Waffle House, McDonalds, Arby's, Applebee's and more
- US Hwy 25/Cumberland Falls Hwy road widening underway from a two-lane to a five-lane, in some areas, that will accommodate traffic to and from communities and area businesses
- Baptist Health Hospital (273 beds), The Corbin Arena (+/-7,000 SF seating capacity for concerts/events and hosts the Sweet 16 High School Basketball Tournaments every year) and Corbin Center are less than +/-1.5 miles from the site
- Located 80 miles south of Lexington, KY and 80 miles north of Knoxville, TN