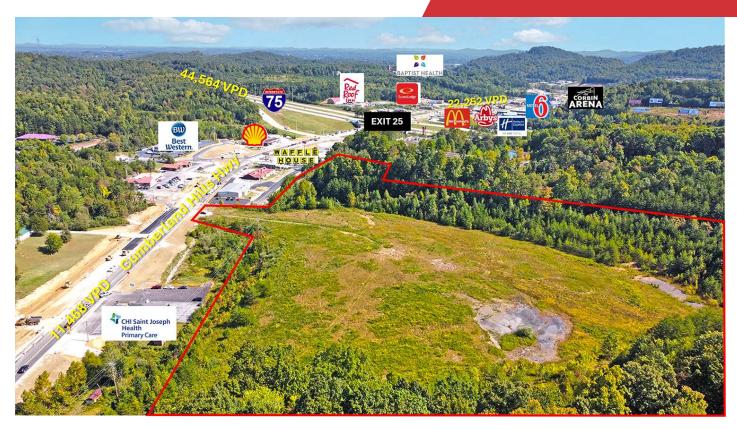

### **Property Highlights**

- +/-34.8 AC with +/-15 AC of flat/shovel-ready land
- Ideal location +/-400 yards from I-75 at Exit 25 in Corbin
- · Adjacent to CHI Saint Joseph Health Primary Care
- Area retailers include Waffle House, McDonalds, Arby's, Applebee's and more
- US Hwy 25/Cumberland Falls Hwy road widening underway from a two-lane to a five-lane, in some areas, that will accommodate traffic to and from communities and area businesses
- Baptist Health Hospital (273 beds), The Corbin Arena (+/-7,000 SF seating capacity for concerts/events and hosts the Sweet 16 High School Basketball Tournaments every year) and Corbin Center are less than +/-1.5 miles from the site
- Located 80 miles south of Lexington, KY and 80 miles north of Knoxville, TN