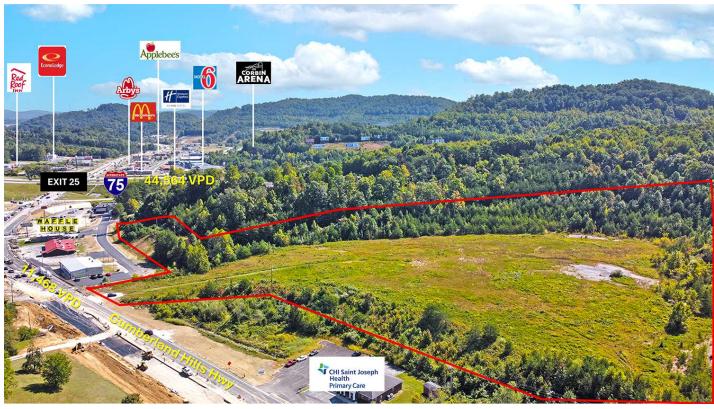

### **Property Highlights**

- +/-34.8 AC with +/-15 AC of flat/shovel-ready land
- Ideal location +/-400 yards from I-75 at Exit 25 in Corbin
- · Adjacent to CHI Saint Joseph Health Primary Care
- Area retailers include Waffle House, McDonalds, Arby's, Applebee's and more
- US Hwy 25/Cumberland Falls Hwy road widening underway from a two-lane to a five-lane, in some areas, that will accommodate traffic to and from communities and area businesses
- Baptist Health Hospital (273 beds), The Corbin Arena (+/-7,000 SF seating capacity for concerts/events and hosts the Sweet 16 High School Basketball Tournaments every year) and Corbin Center are less than +/-1.5 miles from the site
- Located 80 miles south of Lexington, KY and 80 miles north of Knoxville, TN