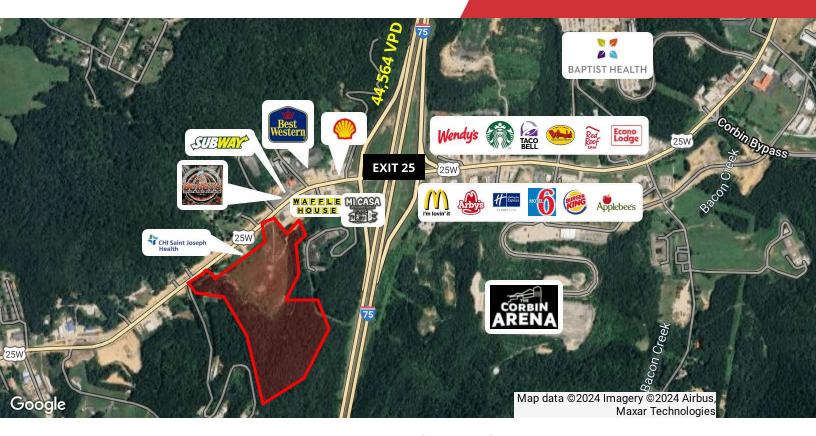

### **Property Highlights**

- +/-34.8 AC with +/-15 AC of flat/shovel-ready land
- Ideal location +/-400 yards from I-75 at Exit 25 in Corbin
- · Adjacent to CHI Saint Joseph Health Primary Care
- Area retailers include Waffle House, McDonalds, Arby's, Applebee's and more
- US Hwy 25/Cumberland Falls Hwy road widening underway from a two-lane to a five-lane, in some areas, that will accommodate traffic to and from communities and area businesses
- Baptist Health Hospital (273 beds), The Corbin Arena (+/-7,000 SF seating capacity for concerts/events and hosts the Sweet 16 High School Basketball Tournaments every year) and Corbin Center are less than +/-1.5 miles from the site
- Located 80 miles south of Lexington, KY and 80 miles north of Knoxville, TN