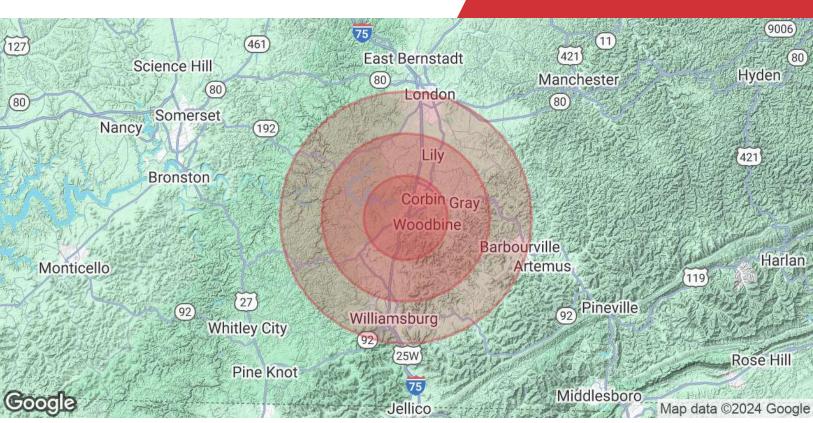

# For Sale 34.8 Acres | \$1,800,000 Development Land

| Population           | 5 Miles   | 10 Miles  | 15 Miles  |
|----------------------|-----------|-----------|-----------|
| Total Population     | 23,240    | 51,263    | 89,138    |
| Average Age          | 41        | 41        | 40        |
| Average Age (Male)   | 39        | 39        | 39        |
| Average Age (Female) | 42        | 42        | 41        |
| Households & Income  | 5 Miles   | 10 Miles  | 15 Miles  |
| Total Households     | 9,204     | 20,029    | 34,221    |
| # of Persons per HH  | 2.5       | 2.6       | 2.6       |
| Average HH Income    | \$72,331  | \$70,994  | \$70,656  |
| Average House Value  | \$209,336 | \$194,084 | \$196,207 |
|                      |           |           |           |

Demographics data derived from 2024 STDB