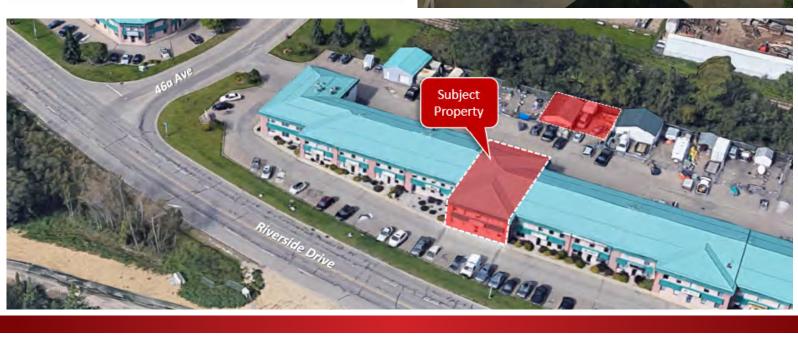

### LOCATION / MAP

## **THE PROPERTY** #6 4646 RIVERSIDE DRIVE

**FOR LEASE** - 2,907 SF well kept industrial condo located in a high visible location on Riverside Drive available for lease. This building includes: