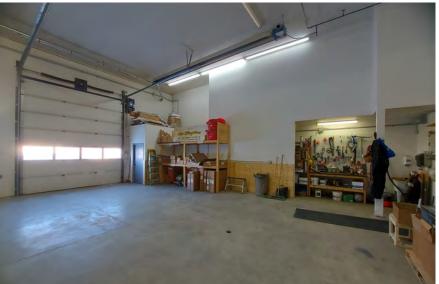

- » Additional room which can be used for storage or an office
- » Mezzanine storage
- » 12' X 14' overhead bay door
- » Fenced compound
- » Additional shed in compound
- » Front paved parking
- » Two washrooms

#### 2,907 Square Feet:

- Large reception / store front
- Three large offices
- Kitchen area
- Two washrooms
- Open shop area with a 12' x 14' OH Door
- Paved yard with parking in the front and back
- Fenced compound with a storage shed