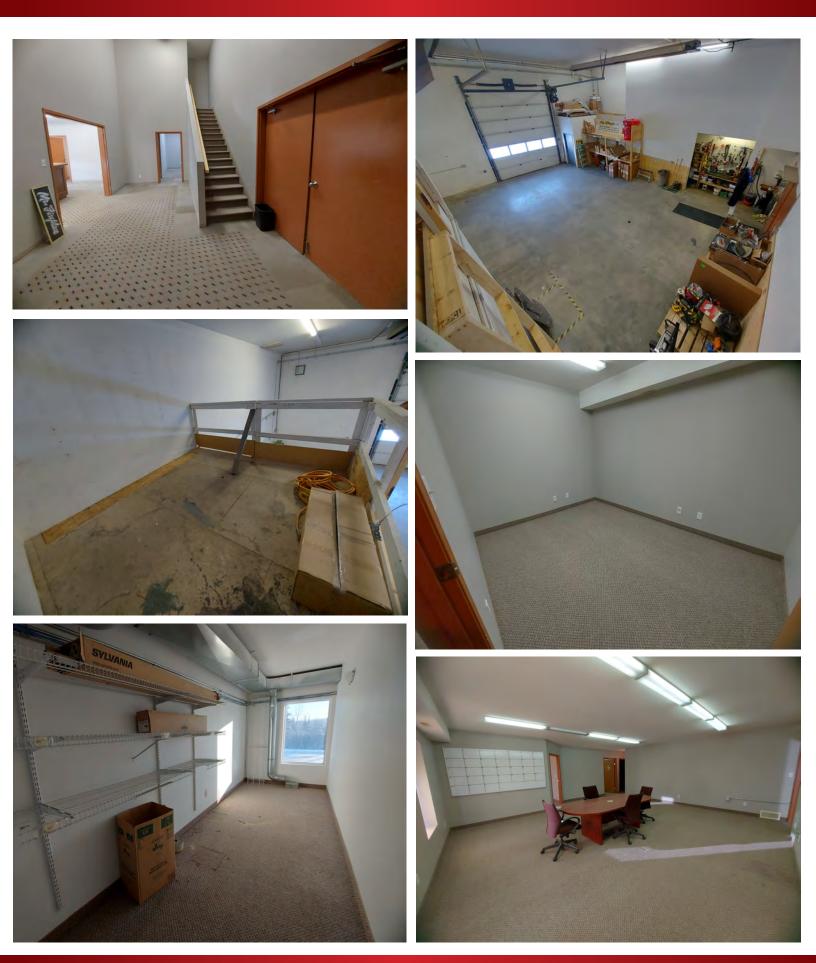

## **THE PROPERTY** #6 4646 RIVERSIDE DRIVE

**FOR LEASE** - 2,907 SF well kept industrial condo located in a high visible location on Riverside Drive available for lease. This building includes:

#### **BUILDING HIGHLIGHTS:**

- » Reception /show room
- » Staff kitchen area
- » Second floor (1,800 SF) office space
- » Five offices in total
  - 3x offices on the main floor
  - 2x offices on the second floor
- » Large open area on the second floor which can be used as a boardroom

- » Additional room which can be used for storage or an office
- » Mezzanine storage
- » 12' X 14' overhead bay door
- » Fenced compound
- » Additional shed in compound
- » Front paved parking
- » Two washrooms

#### 2,907 Square Feet:

- Large reception / store front
- Three large offices
- Kitchen area
- Two washrooms
- Open shop area with a 12' x 14' OH Door
- Paved yard with parking in the front and back
- Fenced compound with a storage shed

#### 1,800 Square Feet :

- Large open space which can be used as a boardroom
- Two offices
- Additional room that can be used as storage or additional office space
- Storage mezzanine off the additional room
- Additional storage space