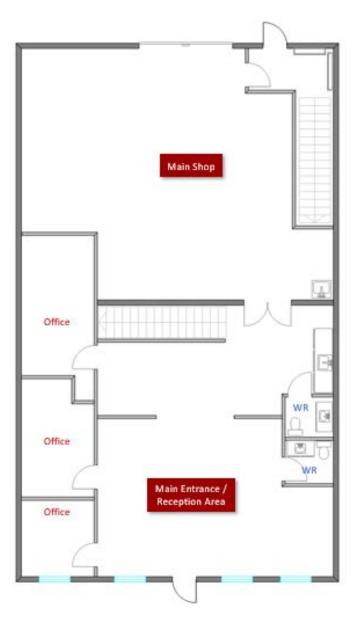

### MAIN FLOOR

#### 2,907 Square Feet:

- Large reception / store front
- Three large offices
- Kitchen area
- Two washrooms
- Open shop area with a 12' x 14' OH Door
- Paved yard with parking in the front and back
- Fenced compound with a storage shed

## SECOND FLOOR

#### 1,800 Square Feet :

- Large open space which can be used as a boardroom
- Two offices
- Additional room that can be used as storage or additional office space
- Storage mezzanine off the additional room
- Additional storage space