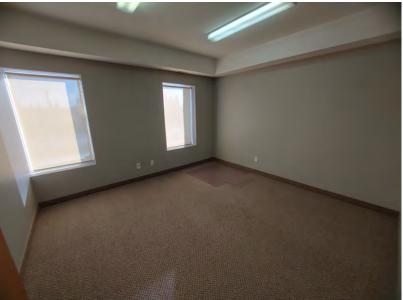

#### **BUILDING HIGHLIGHTS:**

- » Reception /show room
- » Staff kitchen area
- » Second floor (1,800 SF) office space
- » Five offices in total
  - 3x offices on the main floor
  - 2x offices on the second floor
- » Large open area on the second floor which can be used as a boardroom

#### 1,800 Square Feet :

- Large open space which can be used as a boardroom
- Two offices
- Additional room that can be used as storage or additional office space
- Storage mezzanine off the additional room
- Additional storage space