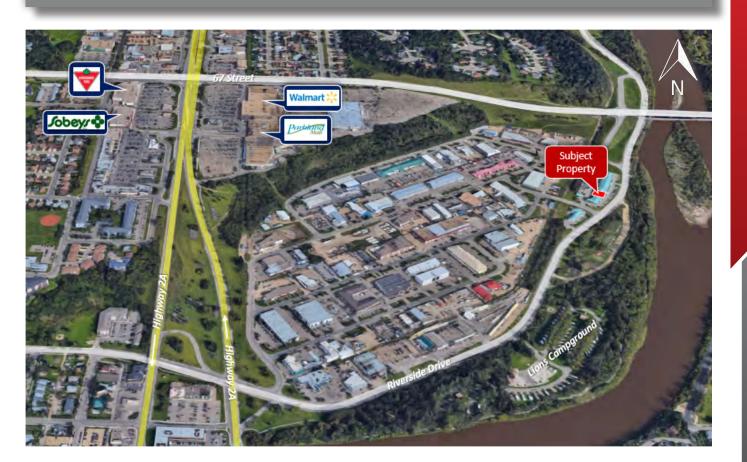

### LOCATION / MAP

## **THE PROPERTY** #6 4646 RIVERSIDE DRIVE

**FOR LEASE** - 2,907 SF well kept industrial condo located in a high visible location on Riverside Drive available for lease. This building includes: