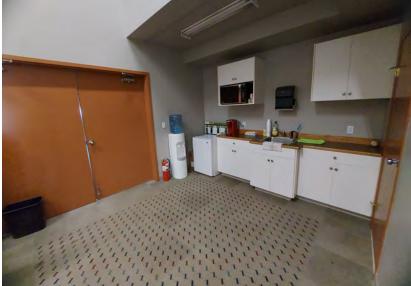

#### **BUILDING HIGHLIGHTS:**

- » Reception /show room
- » Staff kitchen area
- » Second floor (1,800 SF) office space
- » Five offices in total
  - 3x offices on the main floor
  - 2x offices on the second floor
- » Large open area on the second floor which can be used as a boardroom

#### 2,907 Square Feet:

- Large reception / store front
- Three large offices
- Kitchen area
- Two washrooms
- Open shop area with a 12' x 14' OH Door
- Paved yard with parking in the front and back
- Fenced compound with a storage shed