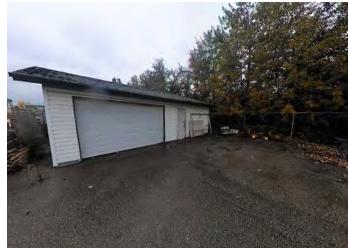

- » Additional room which can be used for storage or an office
- » Mezzanine storage
- » 12' X 14' overhead bay door
- » Fenced compound
- » Additional shed in compound
- » Front paved parking
- » Two washrooms

#### 2,907 Square Feet:

- Large reception / store front
- Three large offices
- Kitchen area
- Two washrooms
- Open shop area with a 12' x 14' OH Door
- Paved yard with parking in the front and back
- Fenced compound with a storage shed