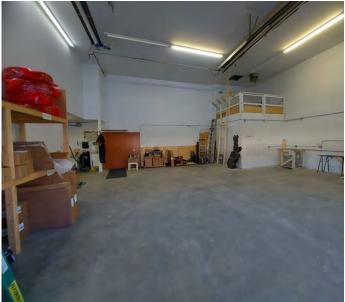

## **THE PROPERTY** #6 4646 RIVERSIDE DRIVE

**FOR LEASE** - 2,907 SF well kept industrial condo located in a high visible location on Riverside Drive available for lease. This building includes:

#### **BUILDING HIGHLIGHTS:**

- » Reception /show room
- » Staff kitchen area
- » Second floor (1,800 SF) office space
- » Five offices in total
  - 3x offices on the main floor
  - 2x offices on the second floor
- » Large open area on the second floor which can be used as a boardroom

- » Additional room which can be used for storage or an office
- » Mezzanine storage
- » 12' X 14' overhead bay door
- » Fenced compound
- » Additional shed in compound
- » Front paved parking
- » Two washrooms

#### 2,907 Square Feet:

- Large reception / store front
- Three large offices
- Kitchen area
- Two washrooms
- Open shop area with a 12' x 14' OH Door
- Paved yard with parking in the front and back
- Fenced compound with a storage shed