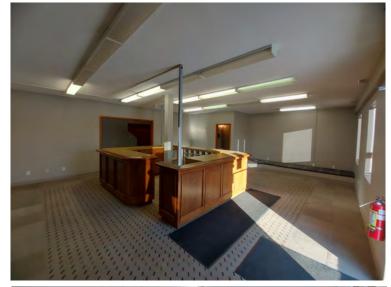

#### **BUILDING HIGHLIGHTS:**

- » Reception /show room
- » Staff kitchen area
- » Second floor (1,800 SF) office space
- » Five offices in total
  - 3x offices on the main floor
  - 2x offices on the second floor
- » Large open area on the second floor which can be used as a boardroom

#### 2,907 Square Feet:

- Large reception / store front
- Three large offices
- Kitchen area
- Two washrooms
- Open shop area with a 12' x 14' OH Door
- Paved yard with parking in the front and back
- Fenced compound with a storage shed