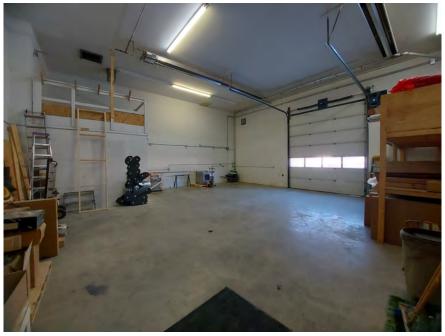

- » Additional room which can be used for storage or an office
- » Mezzanine storage
- » 12' X 14' overhead bay door
- » Fenced compound
- » Additional shed in compound
- » Front paved parking
- » Two washrooms

#### 2,907 Square Feet:

- Large reception / store front
- Three large offices
- Kitchen area
- Two washrooms
- Open shop area with a 12' x 14' OH Door
- Paved yard with parking in the front and back
- Fenced compound with a storage shed