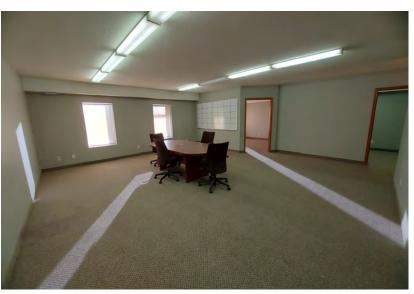

#### **BUILDING HIGHLIGHTS:**

- » Reception /show room
- » Staff kitchen area
- » Second floor (1,800 SF) office space
- » Five offices in total
  - 3x offices on the main floor
  - 2x offices on the second floor
- » Large open area on the second floor which can be used as a boardroom

#### 1,800 Square Feet :

- Large open space which can be used as a boardroom
- Two offices
- Additional room that can be used as storage or additional office space
- Storage mezzanine off the additional room
- Additional storage space