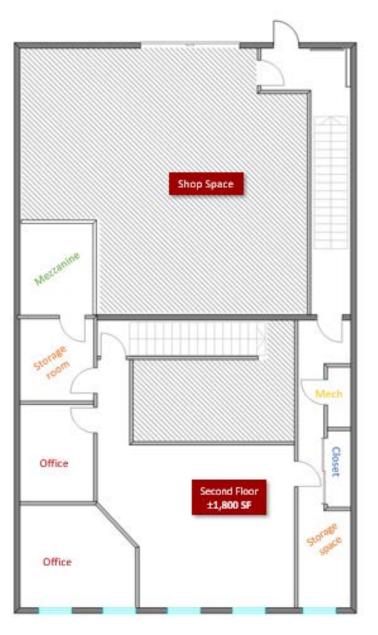

#### **BUILDING HIGHLIGHTS:**

- » Reception /show room
- » Staff kitchen area
- » Second floor (1,800 SF) office space
- » Five offices in total
  - 3x offices on the main floor
  - 2x offices on the second floor
- » Large open area on the second floor which can be used as a boardroom

- » Additional room which can be used for storage or an office
- » Mezzanine storage
- » 12' X 14' overhead bay door
- » Fenced compound
- » Additional shed in compound
- » Front paved parking
- » Two washrooms

## SECOND FLOOR

#### 1,800 Square Feet :

- Large open space which can be used as a boardroom
- Two offices
- Additional room that can be used as storage or additional office space
- Storage mezzanine off the additional room
- Additional storage space