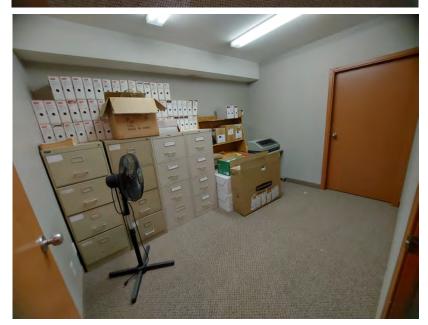

- » Additional room which can be used for storage or an office
- » Mezzanine storage
- » 12' X 14' overhead bay door
- » Fenced compound
- » Additional shed in compound
- » Front paved parking
- » Two washrooms

#### 1,800 Square Feet :

- Large open space which can be used as a boardroom
- Two offices
- Additional room that can be used as storage or additional office space
- Storage mezzanine off the additional room
- Additional storage space