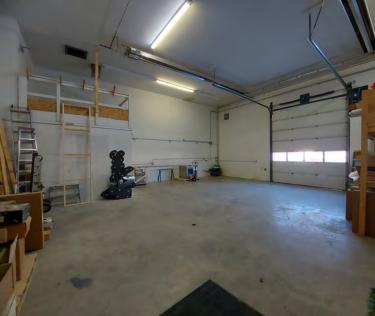

- » Additional room which can be used for storage or an office
- » Mezzanine storage
- » 12' X 14' overhead bay door
- » Fenced compound
- » Additional shed in compound
- » Front paved parking
- » Two washrooms

#### 2,907 Square Feet:

- Large reception / store front
- Three large offices
- Kitchen area
- Two washrooms
- Open shop area with a 12' x 14' OH Door
- Paved yard with parking in the front and back
- Fenced compound with a storage shed