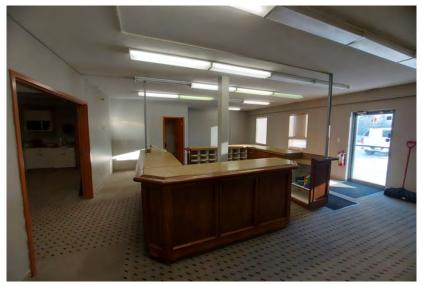

#### **BUILDING HIGHLIGHTS:**

- » Reception /show room
- » Staff kitchen area
- » Second floor (1,800 SF) office space
- » Five offices in total
  - 3x offices on the main floor
  - 2x offices on the second floor
- » Large open area on the second floor which can be used as a boardroom

#### 2,907 Square Feet:

- Large reception / store front
- Three large offices
- Kitchen area
- Two washrooms
- Open shop area with a 12' x 14' OH Door
- Paved yard with parking in the front and back
- Fenced compound with a storage shed