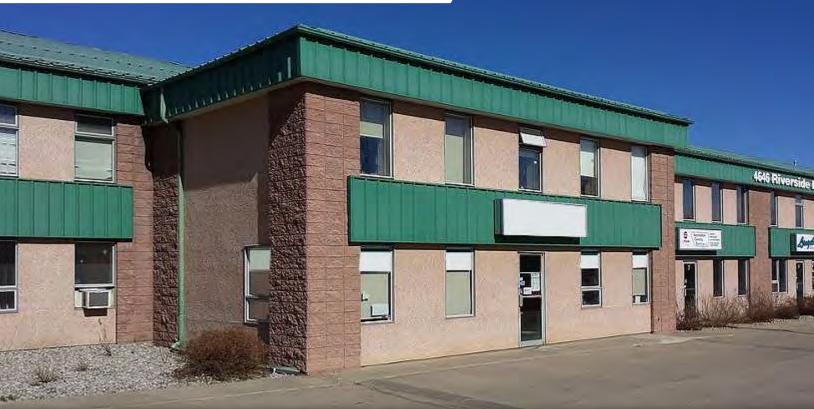

# WELL MAINTAINED INDUSTRIAL SHOP FOR LEASE Bay#6 4646 Riverside Dr, Red Deer

## **THE PROPERTY** #6 4646 RIVERSIDE DRIVE

**FOR LEASE** - 2,907 SF well kept industrial condo located in a high visible location on Riverside Drive available for lease. This building includes:

The property is listed for lease at \$11.50 Per Square Feet and the estimated operating cost for 2024 is \$7.05 Per SF.