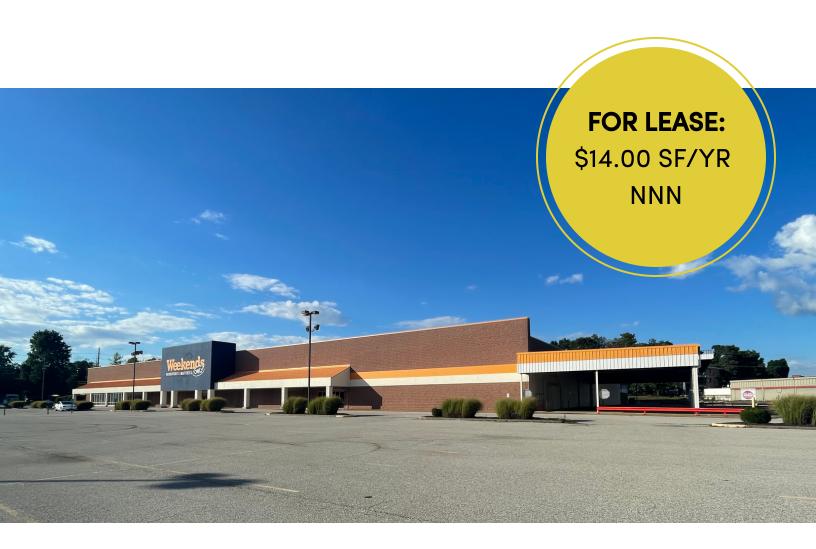

## END-CAP AVAILABLE

FOR LEASE

11333 Blake Dr Bridgeton, MO 63044

## **PROPERTY FEATURES**

- Great Visibility and Opportunity for Signage
- 22' Clear Ceiling Height
- Covered Loading
- Neighboring Tenant will be the Largest Indoor Pickleball Facility in the United States Upon Opening

- Tons of Parking Directly in Front or Side
- End Cap Space
- Signalized Entrance at Blake and Lindbergh
- 100% Air Conditioned and Heated
- Access to Loading Docks

Brendan O'Brien Vice President | Brokerage 314.744.8994 bobrien@intcre.com