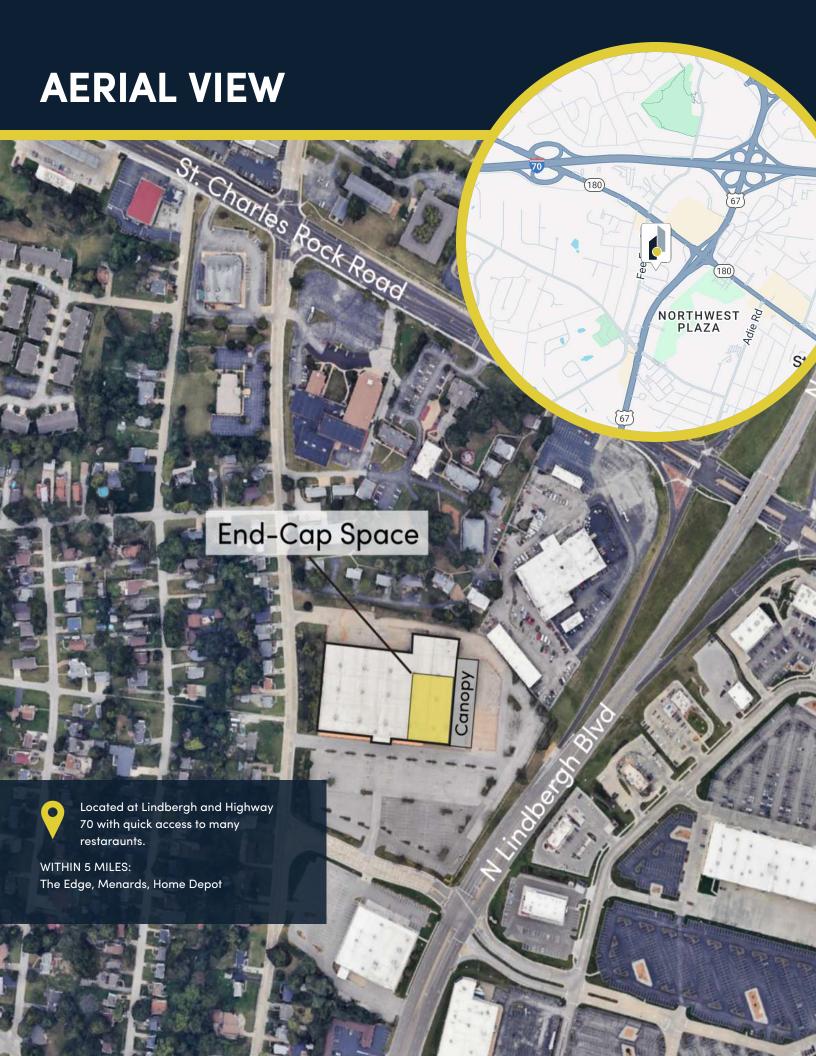

## **PROPERTY FEATURES**

- Great Visibility and Opportunity for Signage
- 22' Clear Ceiling Height
- Covered Loading
- Neighboring Tenant will be the Largest Indoor Pickleball Facility in the United States Upon Opening

- Tons of Parking Directly in Front or Side
- End Cap Space
- Signalized Entrance at Blake and Lindbergh
- 100% Air Conditioned and Heated
- Access to Loading Docks

Brendan O'Brien Vice President | Brokerage 314.744.8994 bobrien@intcre.com