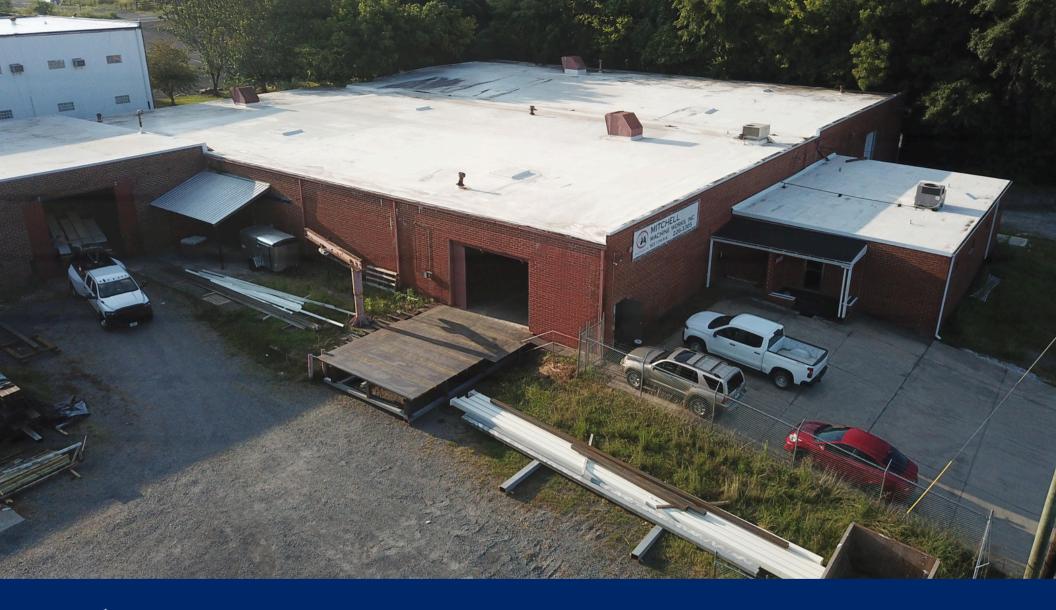

## **Building Highlights**

- 100% Leased
- Creditworthy tenant
- Total Land Acreage: 1.18 AC
- 30,000 SF
- Clear Heights: 14' to 16'
- Sprinkler System: Wet System
- Dock Doors: 5
- Drive In Doors: 1
- 6 total cranes
- Electrical: 240 Volt 3 Phase
- Office Area: 1,600 SF
- Strategic location with access to major transportation routes