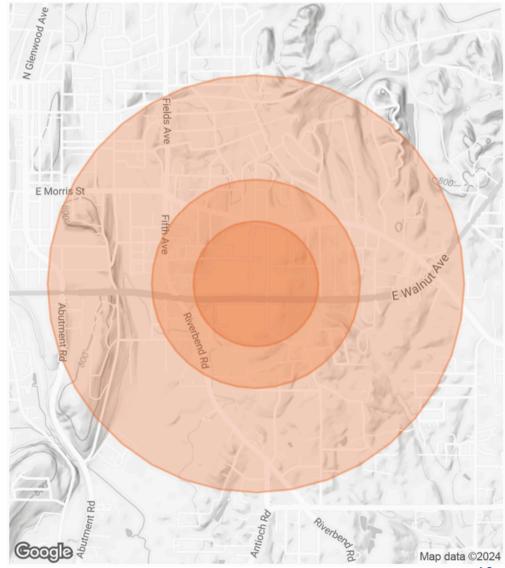

#### **DEMOGRAPHICS MAP & REPORT**

| POPULATION           | 0.3 MILES | 0.5 MILES | 1 MILE |
|----------------------|-----------|-----------|--------|
| TOTAL POPULATION     | 1,081     | 2,668     | 7,031  |
| AVERAGE AGE          | 33        | 33        | 33     |
| AVERAGE AGE (MALE)   | 32        | 32        | 32     |
| AVERAGE AGE (FEMALE) | 34        | 34        | 34     |

| HOUSEHOLDS & INCOME | 0.3 MILES | 0.5 MILES | 1 MILE |
|---------------------|-----------|-----------|--------|
|---------------------|-----------|-----------|--------|

| TOTAL HOUSEHOLDS    | 349       | 863       | 2,245     |
|---------------------|-----------|-----------|-----------|
| # OF PERSONS PER HH | 3.1       | 3.1       | 3.1       |
| AVERAGE HH INCOME   | \$55,238  | \$55,554  | \$56,360  |
| AVERAGE HOUSE VALUE | \$152,249 | \$153,622 | \$160,153 |

Demographics data derived from AlphaMap