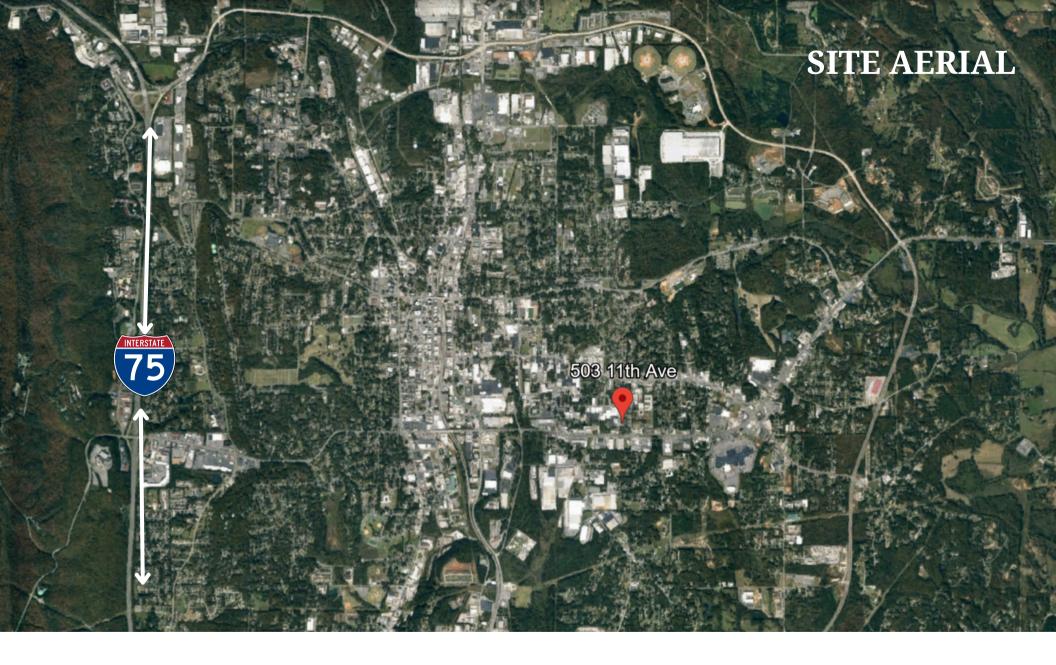

# **SITE AERIAL**

90 Miles North of Atlanta

30 Miles South of Chattanooga

### **MARKET OVERVIEW**

- Dalton, Georgia, known as the "Carpet Capital of the World," is an industrially driven city with a significant focus on textile manufacturing.
- Primary Industry: Dalton's economy is heavily driven by the carpet and flooring manufacturing industry. Major companies like Shaw Industries, Mohawk Industries, and Engineered Floors are headquartered in Dalton, making it a global leader in carpet production. This creates a strong demand for manufacturing and logistics-related jobs.
- Dalton, Georgia, enjoys a strategic location that significantly enhances its economic appeal, particularly for manufacturing, logistics, and distribution industries.
- Proximity to Major Cities: Dalton is located about 90 miles north of Atlanta, one of the largest metropolitan areas in the southeastern U.S. This proximity gives Dalton access to a significant urban workforce, major transportation hubs, and a broad market for its manufactured goods. Dalton is only about 30 miles south of Chattanooga, Tennessee, which provides access to another thriving industrial and logistics hub. Chattanooga's inland port and distribution network support Dalton's manufacturing base.
- Interstate Access: Dalton is situated along Interstate 75, one of the major north-south highways in the United States. This highway connects Dalton to Atlanta in the south and Chattanooga to the north, facilitating efficient transport of goods to regional, national, and international markets.