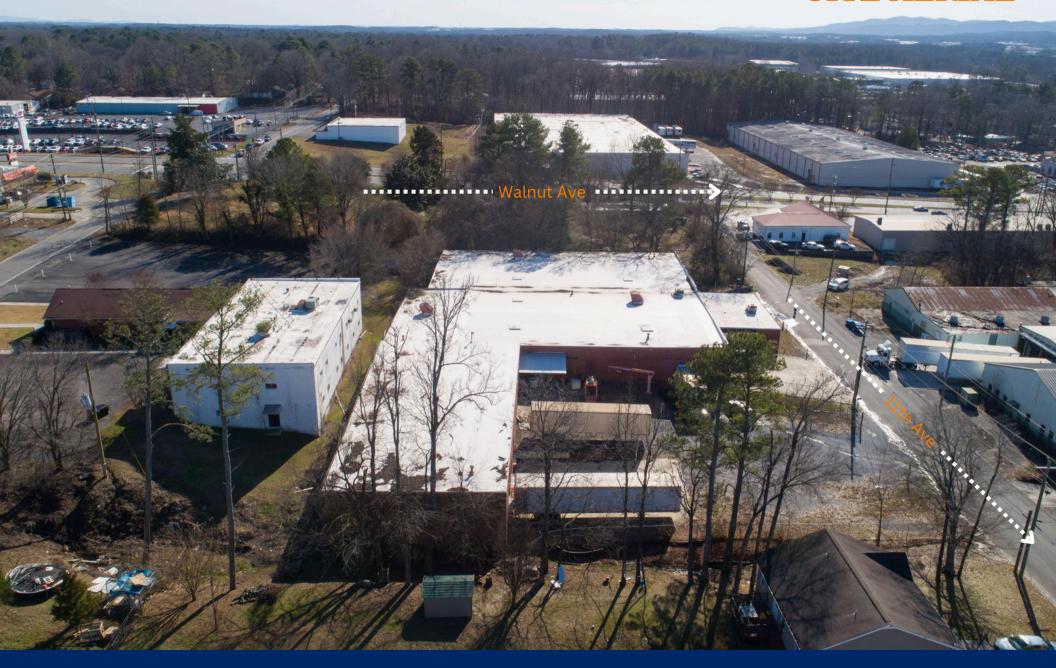

## **Building Highlights**

- 100% Leased
- Creditworthy tenant
- Total Land Acreage: 1.18 AC
- 30,000 SF
- Clear Heights: 14' to 16'
- Sprinkler System: Wet System
- Dock Doors: 5
- Drive In Doors: 1
- 6 total cranes
- Electrical: 240 Volt 3 Phase
- Office Area: 1,600 SF
- Strategic location with access to major transportation routes