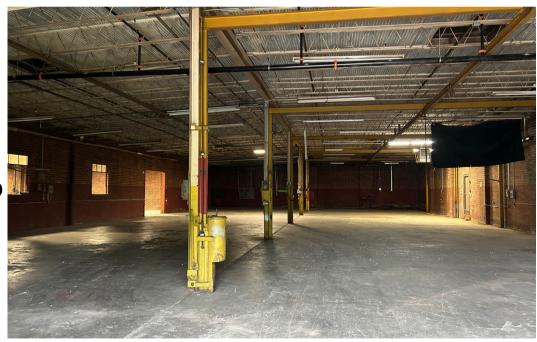

## **Building Highlights**

- 100% Leased
- Creditworthy tenant
- Total Land Acreage: 1.18 AC
- 30,000 SF
- Clear Heights: 14' to 16'
- Sprinkler System: Wet System
- Dock Doors: 5
- Drive In Doors: 1
- 6 total cranes
- Electrical: 240 Volt 3 Phase
- Office Area: 1,600 SF
- Strategic location with access to major transportation routes