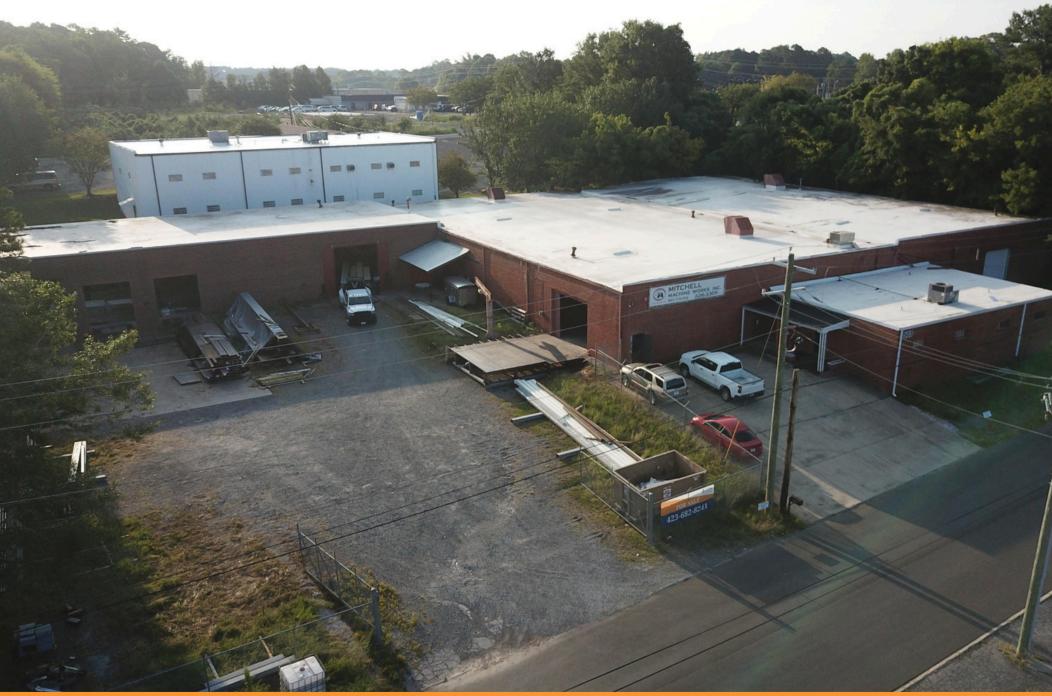

Absolute Net Leased Investment
Dalton, GA



# **CONTENTS**

Investment Highlights 3
Investment Summary 4
Property Location 5
Site Aerials 6,7
Building Highlights 8
Tenant Overview 9
Demographics 10
Market Overview 11



### **INVESTMENT HIGHLIGHTS**

• Tenant: Eunwoo Construction LLC

 Location: 503 11th Ave, Dalton, GA 30721

• Price: \$1,750,000

• Cap Rate: 7.03%

• Building Size: 30,000 SF

Lot Size: Approximately 1.18 Acres

• Lease Expiration: July 1st, 2034





#### **Baker Townsend**

(423) 598-6968 baker.townsend@svn.com

#### **Matthew Bonnett**

(423) 605-5417 matthew.bonnett.svn.com

800 MARKET ST STE 207, CHATTANOOGA, TN 37402 WWW.SECONDSTORY.PROPERTIES



### **INVESTMENT SUMMARY**

Offering Price: \$1,750,000

Net Operating Income: \$123,000

Year 1 Cap Rate: 7.03%

Buil