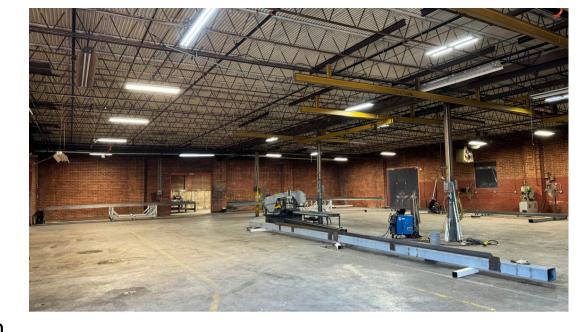

## **Building Highlights**

- 100% Leased
- Creditworthy tenant
- Total Land Acreage: 1.18 AC
- 30,000 SF
- Clear Heights: 14' to 16'
- Sprinkler System: Wet System
- Dock Doors: 5
- Drive In Doors: 1
- 6 total cranes
- Electrical: 240 Volt 3 Phase
- Office Area: 1,600 SF
- Strategic location with access to major transportation routes

### **TENANT OVERVIEW**

Eunwoo Construction LLC is an industrial building fabrication company specializing in large corporate manufacturing plants. They collaborate closely with other businesses in Dalton to provide complete structural packages that are shipped to job sites across multiple states. Eunwoo Construction receives materials at their shop and follows blueprint specifications to drill holes, weld fittings, and paint beams before loading them onto trucks for their final destinations.