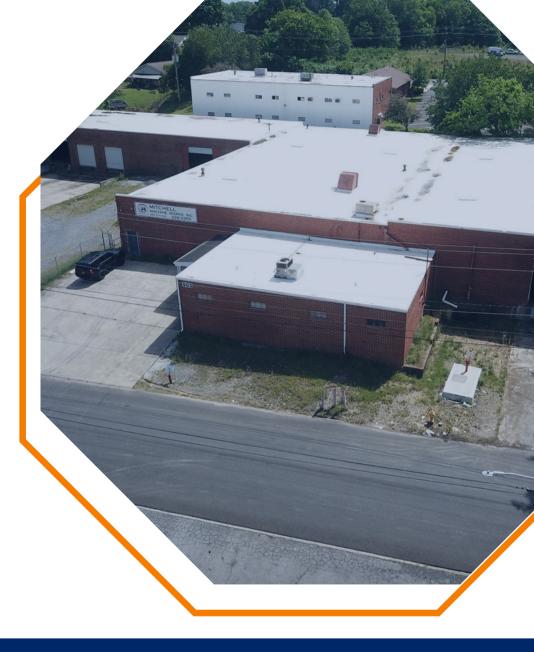

Absolute Net Leased Investment
Dalton, GA



# **CONTENTS**

Investment Highlights 3
Investment Summary 4
Property Location 5
Site Aerials 6,7
Building Highlights 8
Tenant Overview 9
Demographics 10
Market Overview 11



### **INVESTMENT HIGHLIGHTS**

• Tenant: Eunwoo Construction LLC

 Location: 503 11th Ave, Dalton, GA 30721

• Price: \$1,750,000

• Cap Rate: 7.03%

• Building Size: 30,000 SF

Lot Size: Approximately 1.18 Acres

• Lease Expiration: July 1st, 2034





#### **Baker Townsend**

(423) 598-6968 baker.townsend@svn.com

#### **Matthew Bonnett**

(423) 605-5417 matthew.bonnett.svn.com

800 MARKET ST STE 207, CHATTANOOGA, TN 37402 WWW.SECONDSTORY.PROPERTIES



### **INVESTMENT SUMMARY**

Offering Price: \$1,750,000

Net Operating Income: \$123,000

Year 1 Cap Rate: 7.03%

Building Size: 30,000 SF

Lot Size: 1.18 Acres

Property Address: 503 11th Ave

City, State, Zip: Dalton, GA 30721

Tenant: Eunwoo Construction LLC

Lease Type: Absolute Triple Net

Primary Lease Term: 10 Years

Annual Rent: \$120,000

Rent PSF: \$4.00/SF/YR

Rent Expiration Date: 06/01/2034

Renewal Options: None

Rent Increases: 5% Annually

Lease Guarantor: Personal Guarantee

### **LOCATION DESCRIPTION**

Dalton, Georgia, known as the "Carpet Capital of the World," is