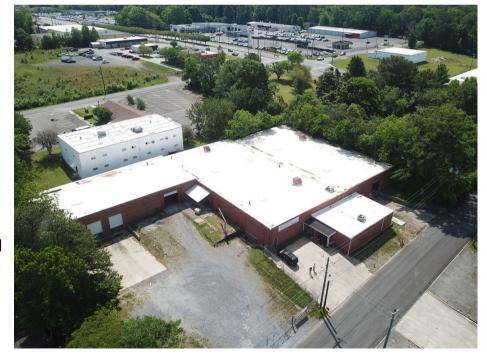

## **Building Highlights**

- 100% Leased
- Creditworthy tenant
- Total Land Acreage: 1.18 AC
- 30,000 SF
- Clear Heights: 14' to 16'
- Sprinkler System: Wet System
- Dock Doors: 5
- Drive In Doors: 1
- 6 total cranes
- Electrical: 240 Volt 3 Phase
- Office Area: 1,600 SF
- Strategic location with access to major transportation routes