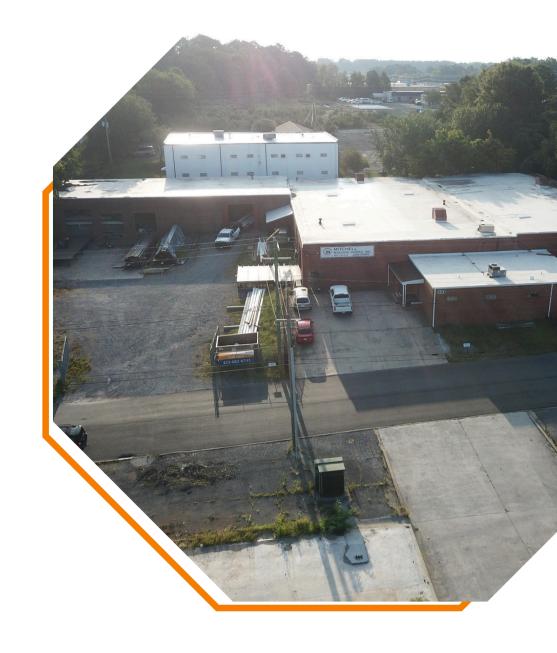

Absolute Net Leased Investment
Dalton, GA



# **CONTENTS**

Investment Highlights 3
Investment Summary 4
Property Location 5
Site Aerials 6,7
Building Highlights 8
Tenant Overview 9
Demographics 10
Market Overview 11



### **INVESTMENT HIGHLIGHTS**

• Tenant: Eunwoo Construction LLC

 Location: 503 11th Ave, Dalton, GA 30721

• Price: \$1,750,000

• Cap Rate: 7.03%

• Building Size: 30,000 SF

Lot Size: Approximately 1.18 Acres

• Lease Expiration: July 1st, 2034





#### **Baker Townsend**

(423) 598-6968 baker.townsend@svn.com

#### **Matthew Bonnett**

(423) 605-5417 matthew.bonnett.svn.com

800 MARKET ST STE 207, CHATTANOOGA, TN 37402 WWW.SECONDSTORY.PROPERTIES



### **INVESTMENT SUMMARY**

Offering Price: \$1,750,000

Net Operating Income: \$123,000

Year 1 Cap Rate: 7.03%

Building Size: 30,000 SF

Lot Size: 1.18 Acres

Property Address: 503 11th Ave

City, State, Zip: Dalton, GA 30721

Tenant: Eunwoo Construction LLC

Lease Type: Absolute Triple Net

Primary Lease Term: 10 Years

Annual Rent: